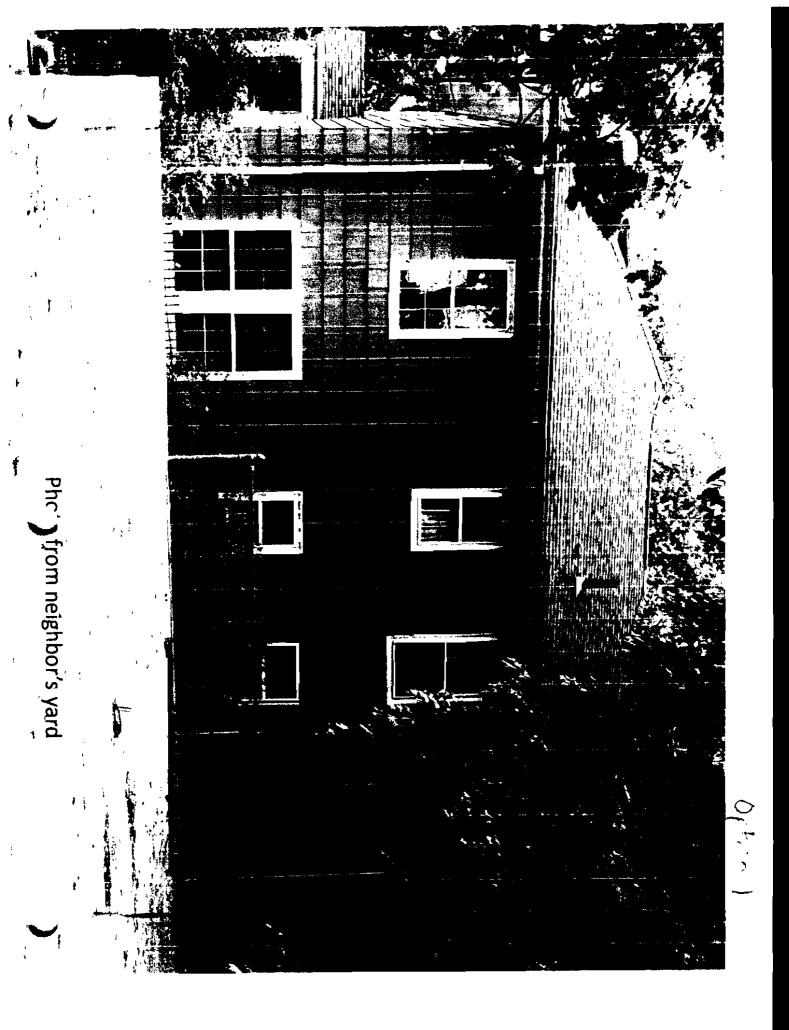

Exterior photographs (required for all applications.) Include general streetscape view, view of entire building & close-ups of affected area.

- Sketches or elevation drawings at a minimum 1/4" scale. Please label relevant dimensions. All plans shall be submitted in 11" x 17" format except for major projects, where 22" x 34" plans are requested. Applicants for major projects should submit one (1) 11" x 17" copy for scanning purposes.
- \_\_\_\_\_ Details or sections, where applicable.
- \_\_\_\_\_ Floor plans, where applicable.
- \_\_\_\_\_ Site plan showing relative location of adjoining structures.
- \_\_\_\_\_ Catalog cuts or product information (e.g. proposed windows, doors, lighting fixtures)
- \_\_\_\_\_ Materials list all visible exterior materials. Samples are helpful.
  - \_\_\_\_\_ Other(explain)\_\_\_\_\_\_