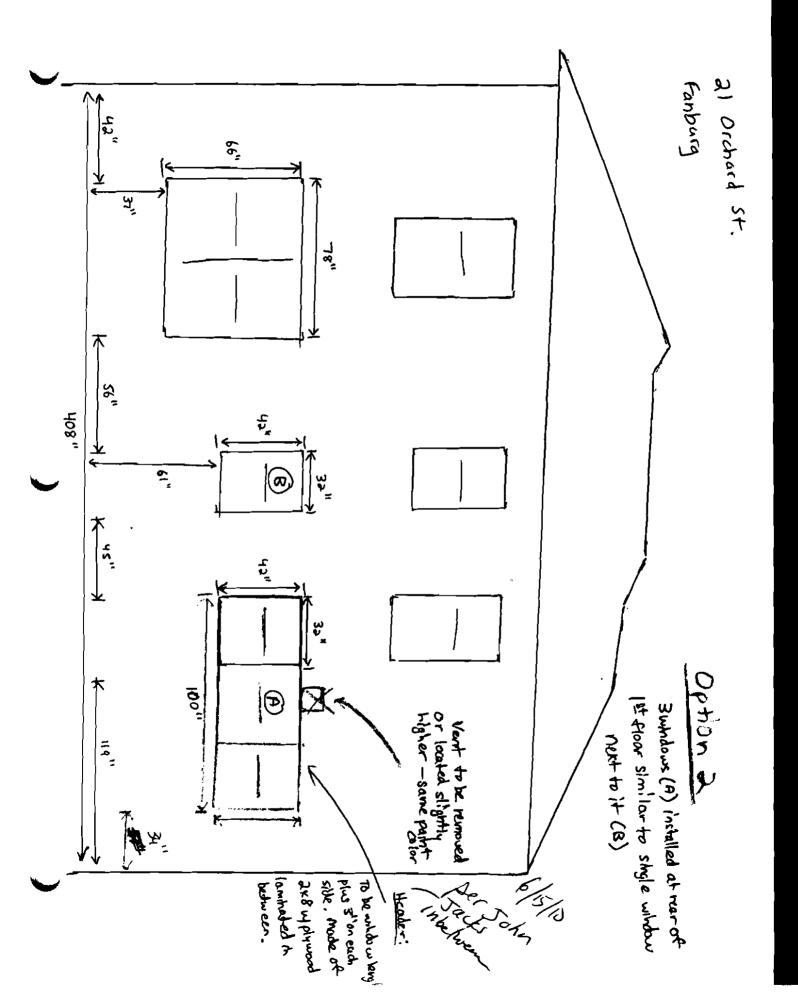

# Location of window to be Installed.

14.0 San Room 10 Q .... Ŋ 7.0' 4.0' ļ First Floor Living Rosen Ŗ 15.Q ۵D' Interior Not Dawn To Scale 12-81 ø T 37.0 F . 12 ត្ត ល 22.Q Disting Room Käches Putty 34.0 to be installed, Regton of 25.0 Second Floor ۵ 3.0' Bedroom Ĩ 5.0° 15.0<sup>°</sup> 1 <sup>g</sup> 0.0' Ω 5.0° 9.0\* Bedroom ç 16.07 ł 8 37 J ۱ ۹ Ŷ ۵ 15.0' 20 ø 4.C' 8.**9** Bedroom Q Redmon 5 29.0 ŗ ø

34.0'

21 ordrand St, Partland

ۍ. د

ł

Third Floor

MARVIN WINDOW QUOTE

\*\*\* CAUTION: IT IS RECOMMENDED THAT A MINIMUM OF 1/4 INCH BE ADDED \*\*\* \*\*\* TO THE ROUGH OPENING HEIGHT WHEN USING MARVIN SILLGUARD \*\*\*