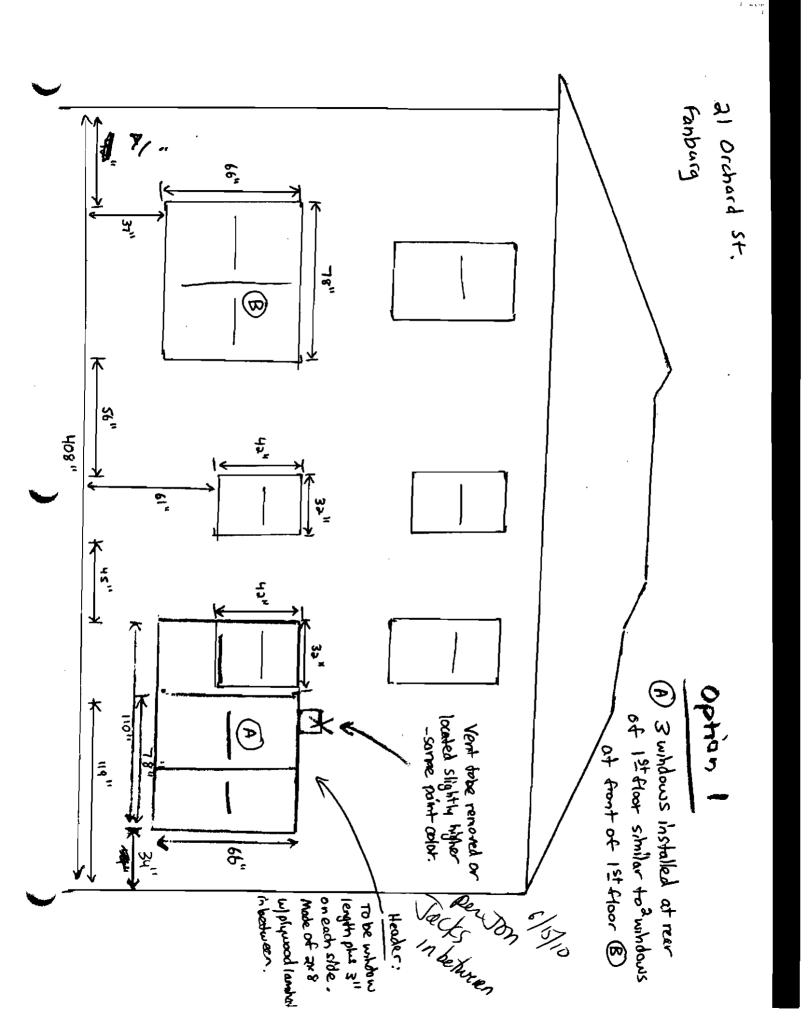

# Location of window to be Installed.

14.0 San Room 10 Q .... Ŋ 7.0' 4.0' ļ First Floor Living Rosen Ŗ 15.Q ۵D' Interior Not Dawn To Scale 12-81 ø T 37.0 F . 12 ត្ត ល 22.Q Disting Room Käches Putty 34.0 to be installed, Regton of 25.0 Second Floor ۵ 3.0' Bedroom Ĩ 5.0° 15.0<sup>°</sup> 1 <sup>g</sup> 0.0' Ω 5.0° 9.0\* Bedroom ç 16.07 ł 8 37 J ۱ ۹ Ŷ ۵ 15.0' 20 ø 4.C' 8.**9** Bedroom Q Redmon 5 29.0 ŗ ø

34.0'

21 ordrand St, Partland

ۍ. د

ł

Third Floor

MARVIN WINDOW QUOTE

\*\*\* CAUTION: IT IS RECOMMENDED THAT A MINIMUM OF 1/4 INCH BE ADDED \*\*\* \*\*\* TO THE ROUGH OPENING HEIGHT WHEN USING MARVIN SILLGUARD \*\*\*