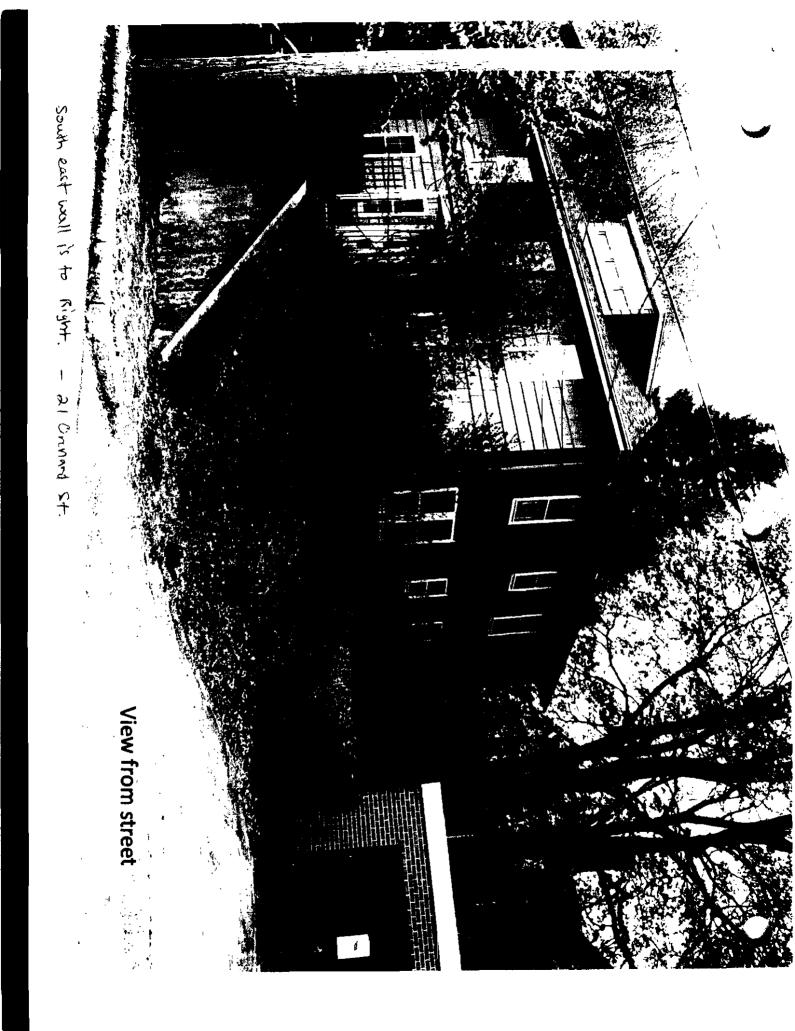

Exterior photographs (required for all applications.) Include general streetscape view, view of entire building & close-ups of affected area.

- Sketches or elevation drawings at a minimum 1/4" scale. Please label relevant dimensions. All plans shall be submitted in 11" x 17" format except for major projects, where 22" x 34" plans are requested. Applicants for major projects should submit one (1) 11" x 17" copy for scanning purposes.
- \_\_\_\_\_ Details or sections, where applicable.
- \_\_\_\_\_ Floor plans, where applicable.
- \_\_\_\_\_ Site plan showing relative location of adjoining structures.
- \_\_\_\_\_ Catalog cuts or product information (e.g. proposed windows, doors, lighting fixtures)
- \_\_\_\_\_ Materials list all visible exterior materials. Samples are helpful.
  - \_\_\_\_\_ Other(explain)\_\_\_\_\_\_