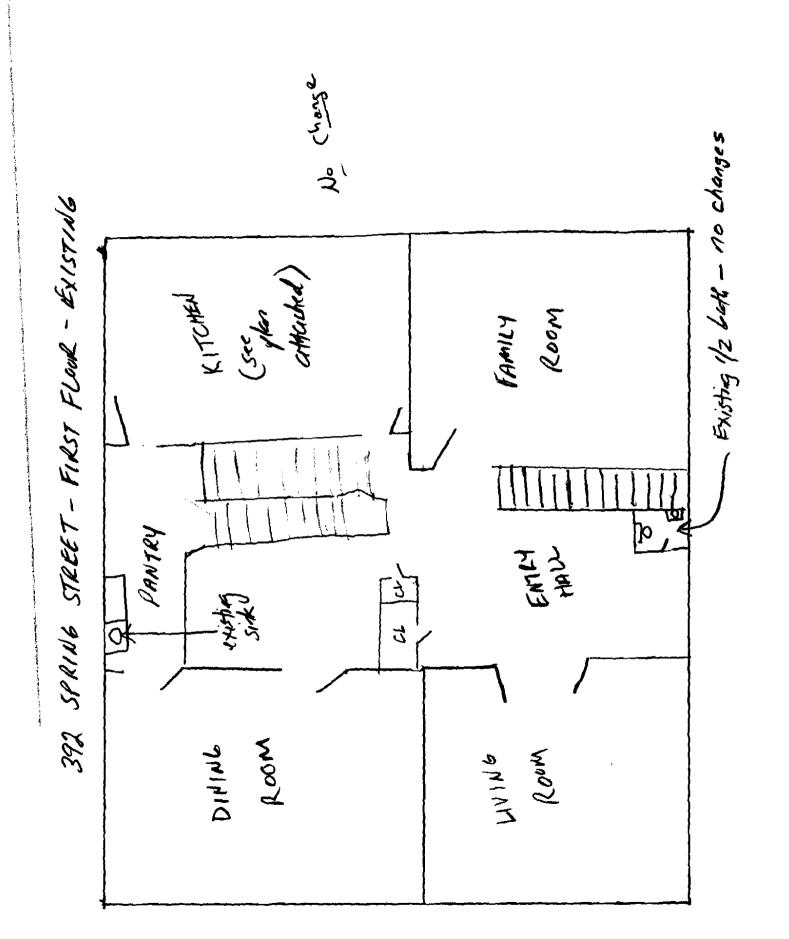

#### **FIRST FLOOR**

- Kitchen
  - Replace existing sink, dishwasher and appliances with new
  - Replace existing cabinets with new
  - Repair existing plaster/wainscoting walls as necessary with new sheetrock and wainscoting as necessary
  - Replace existing with new copper water supply and PVC waste
  - New outlets/appliance electric supply per code
  - o Add kitchen island w/sink per attached kitchen plan
- Pantry
  - Replace existing sink with new
  - Replace existing east wall cabinet with new
  - o Replace existing with new copper water supply and PVC waste