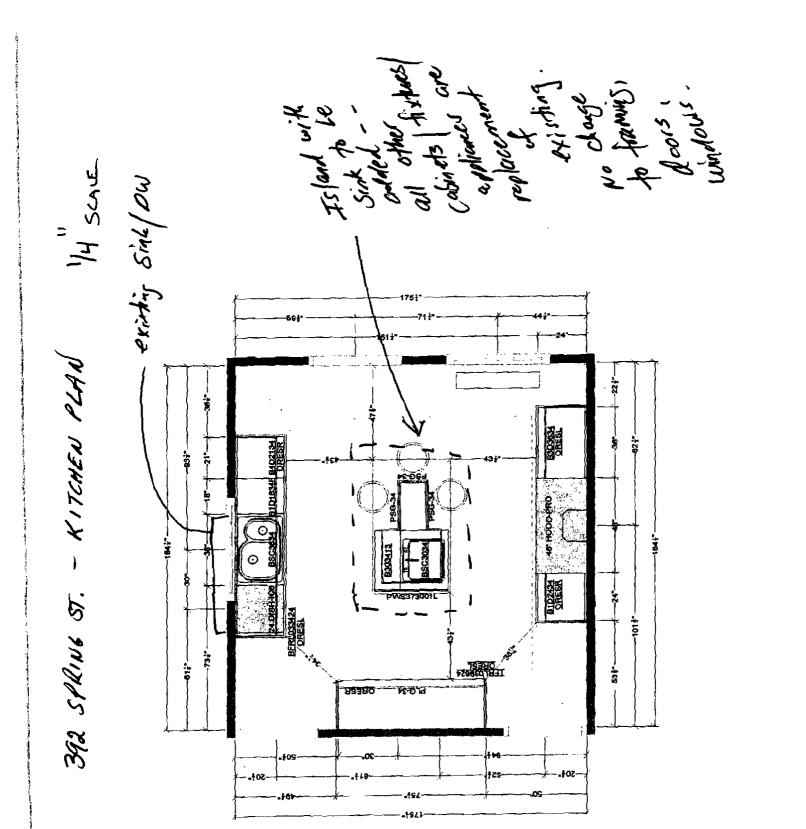

#### **FIRST FLOOR**

- Kitchen
  - Replace existing sink, dishwasher and appliances with new
  - Replace existing cabinets with new
  - Repair existing plaster/wainscoting walls as necessary with new sheetrock and wainscoting as necessary
  - Replace existing with new copper water supply and PVC waste
  - New outlets/appliance electric supply per code
  - o Add kitchen island w/sink per attached kitchen plan
- Pantry
  - Replace existing sink with new
  - Replace existing east wall cabinet with new
  - o Replace existing with new copper water supply and PVC waste