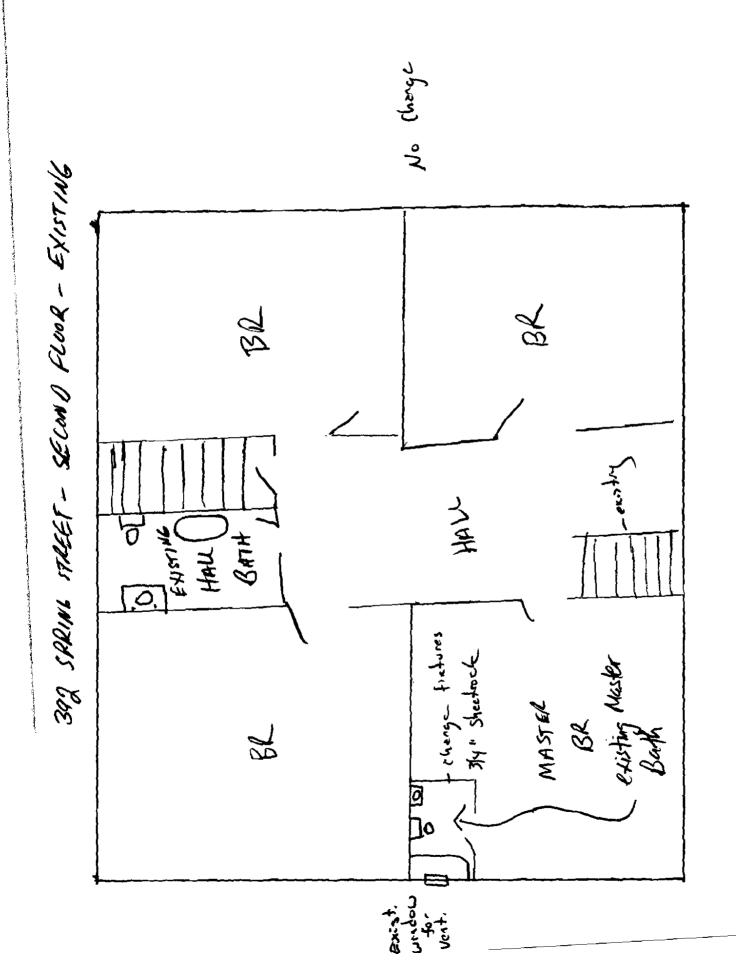

#### SECOND FLOOR

- Master Bath
  - o Remove existing tile and re-tile over new "green" board existing studs
  - Remove existing linoleum floor and replace with new tile floor over new plywood sub-floor existing joists
  - Change out existing lead/copper waste lines in floor to PVC
  - o Temporarily remove and re-install existing toilet and lavatory

#### THIRD FLOOR

- Bedrooms
  - Remove existing baseboard trim to install new electric outlets per code replace trim
  - Install new HW radiators
- Bath
  - Remodel per plans approved for original permit #10-0746