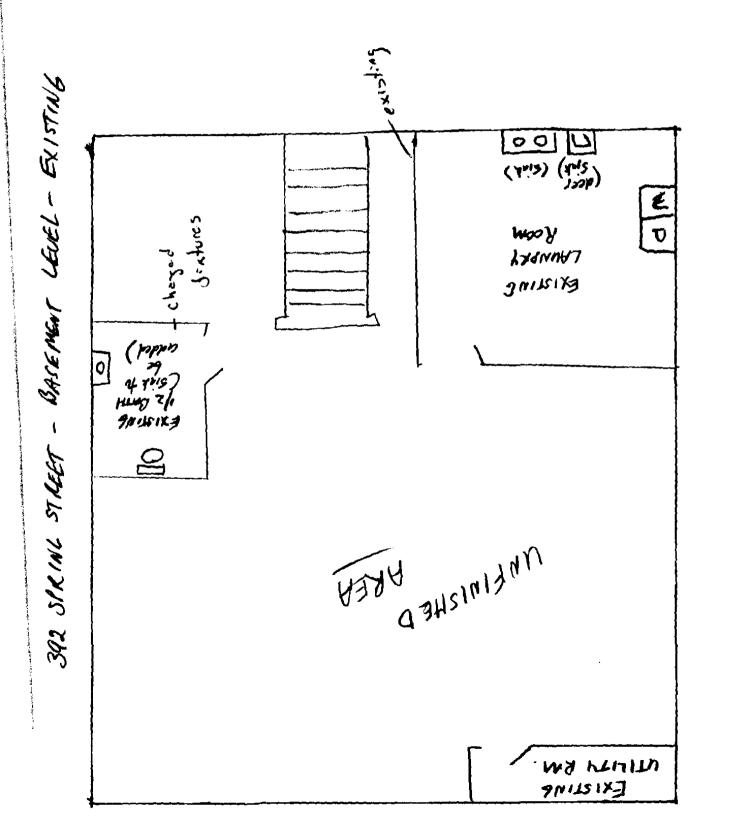

#### **BASEMENT FLOOR**

- Main area no changes except replace incandescent ceiling lighting fixtures with fluorescent tube-style
- Half Bath
  - Remove and replace existing toilet
  - Add small sink
  - o Replace existing with new copper water supply lines and PVC waste
  - o Replace existing pine board wall with new pine board over existing studs
- Laundry Room
  - o Replace existing sink, laundry tub and washer/dryer with new
  - o Replace existing with new copper water supply lines and PVC waste
  - Add fluorescent ceiling tube-style lighting fixture(s)