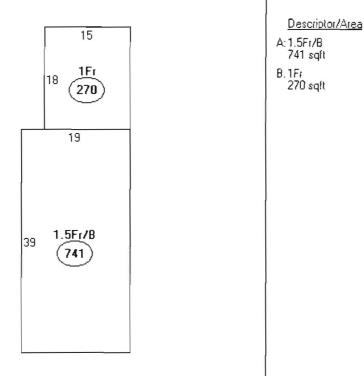

| Location/Address of Construction: 90                                                                                                                                                                                                                            | Emery De                             | reit                                                   |                                        |         |                                                       |
|-----------------------------------------------------------------------------------------------------------------------------------------------------------------------------------------------------------------------------------------------------------------|--------------------------------------|--------------------------------------------------------|----------------------------------------|---------|-------------------------------------------------------|
| Total Square Footage of <del>Proposed</del> Structu<br>± 156                                                                                                                                                                                                    |                                      | Square Foot<br>2,2                                     | age of Lot<br>20 ft 2                  | _       |                                                       |
| Tax Assessor's Chart, Block & Lot<br>Chart# 061 Block# < Lot#019                                                                                                                                                                                                | Owner:                               | 3. enjing                                              | Patrice                                |         | Telephone:<br>107-793-8894                            |
| Lessee/Buyer's Name (If Applicable)                                                                                                                                                                                                                             | telephone:<br>Partoff<br>Ewals       | name, addres<br>23 28-27-9<br>32-200, N.H.<br>37-793-8 | 0.3230                                 |         | \$ 93.00                                              |
| Current use: <u>develoing</u>                                                                                                                                                                                                                                   | SIF                                  | -                                                      |                                        |         |                                                       |
| If the location is currently vacant, what wa                                                                                                                                                                                                                    | s prior use: _                       | N.A.                                                   |                                        |         |                                                       |
| Approximately how long has it been vacar                                                                                                                                                                                                                        | nt: <u>N_</u>                        | 2.                                                     |                                        | 5       |                                                       |
| Proposed use: <u>no change</u><br>Project description:<br>Repair or replace as nece                                                                                                                                                                             | nord: 1                              | neer ho                                                | main see                               | Peni    | , train                                               |
| Contractor's name, address & telephone: (                                                                                                                                                                                                                       |                                      |                                                        | A                                      | V       | ,,,,,,,,,,,,,,,,,,,,,,,,,,,,,,,,,,,,,,,               |
| Who should we contact when the permit is<br>Mailing address: as as as a second                                                                                                                                                                                  |                                      | ,                                                      |                                        | -       |                                                       |
| We will contact you by phone when the per<br>review the requirements before starting any<br>and a \$100.00 fee if any work starts before                                                                                                                        | y work, with                         | a Plan Revlev                                          | ver. A stop wo                         | ork or  | der will be Issued                                    |
| F THE REQUIRED INFORMATION IS NOT INCLU<br>DENIED AT THE DISCRETION OF THE BUILDING/<br>NFORMATION IN ORDER TO APROVE THIS PER                                                                                                                                  | PLANNING                             |                                                        |                                        |         |                                                       |
| hereby certify that I am the Owner of record of the nar<br>lave been outhorized by the owner to make this applic<br>urisdiction. In addition, if a permit for work described in I<br>hall have the authority ta enter all areas covered by th<br>o this permit. | ation as his/her<br>this application | authorized agei<br>Is issued, I certify                | nt, Tagree to cont<br>that the Code Of | form to | all applicable laws of this authorized representative |
| Signature of applicant: Corresh B.                                                                                                                                                                                                                              | PALL LA                              |                                                        | Date: 6 M                              | 2       | 2003                                                  |

#### **Current Owner Information**

| Curr               | ent Owner Inio               | mation                                         |                                 |                      |                  |
|--------------------|------------------------------|------------------------------------------------|---------------------------------|----------------------|------------------|
|                    | Card Number                  | l of l                                         |                                 |                      |                  |
|                    | Parcel ID                    | 061 C014001                                    |                                 |                      |                  |
|                    | Location                     | 90 EMERY ST                                    |                                 |                      |                  |
|                    | Land Use                     | SINGLE FAMILY                                  |                                 |                      |                  |
|                    | Owner Address                | BENZING JOSEPH<br>Po Box JS9<br>EAST WAKEFIELD | AIDLATAQ & TNAT2NO)<br>NH 03830 | 2TC 19               |                  |
|                    | Book/Page                    | 15053/95                                       |                                 |                      |                  |
|                    | Legal                        | 51-C-14<br>EMERY ST 90                         |                                 |                      |                  |
|                    |                              | 5550 ZE                                        |                                 |                      |                  |
|                    | Valuatior                    | n Information                                  |                                 |                      |                  |
|                    | Land<br>\$30,450             | Building<br>¢83,650                            | Total<br>\$114,140              |                      |                  |
| Property Info      | ormation                     |                                                |                                 |                      |                  |
| Year Built<br>1850 | Style<br>Old Style           | Story Height<br>1.5                            | Sq. Ft.<br>1567                 | Total Acres<br>0.051 |                  |
|                    | 1 00000 (00 0 <b>1</b> 00 Ex |                                                |                                 |                      |                  |
| Bedrooms<br>3      | Full Baths<br>2              | Half Baths                                     | Total Rooms<br>5                | Attic<br>None        | Basement<br>Full |
| Outbuildings       |                              |                                                |                                 |                      |                  |
| Outbuildings       |                              |                                                |                                 |                      |                  |
| Туре               | Quantity                     | Year Built                                     | Size                            | Grade                | Condition        |
|                    |                              |                                                |                                 |                      |                  |
|                    |                              |                                                |                                 |                      |                  |
| Sales Ir           | nformation                   |                                                |                                 |                      |                  |
| Dste               | Т                            | уре                                            | Price                           | Book/Pag             | 8                |
| 07/01/19           |                              | • BLDING                                       | \$135,765                       | 15053-04             |                  |
|                    |                              |                                                |                                 |                      |                  |
|                    |                              |                                                |                                 |                      |                  |
|                    |                              | Picture and S                                  | Sketch                          |                      |                  |
|                    | Pic                          | ture                                           | Sketch                          |                      |                  |
|                    |                              |                                                |                                 |                      |                  |
|                    | Clic                         | k here to view Tax F                           | Roll Information                |                      |                  |
| Any information    |                              | syments should be d                            |                                 | surv office at 87    | 4-8490 or e-     |
| ,                  |                              | mailed.                                        |                                 |                      |                  |
|                    |                              |                                                |                                 |                      |                  |