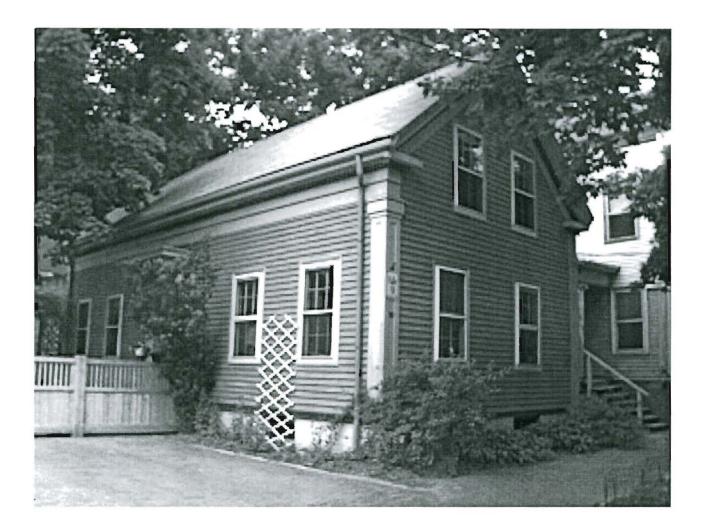

90 Emany Litret + 150 year oed senge family surceing. Itan and bried forendation. Breach we le comment as necessary; staneway is been grand, dry and straight en geor condition. Sieles and showing some not and wire be repaired of repeaced as necessary, almost 20-30 & leiner feet. Flow joints nie to temporarily reggented by gutens as und is don as seed. lana ports show some latean lat. We certant & incace rotted section as necessary. Post wie he seggented by jours. Demager, rotting receny we he incare as nearby. Manos roof lead une la repaired. Exterior appearance of linesing well remain th