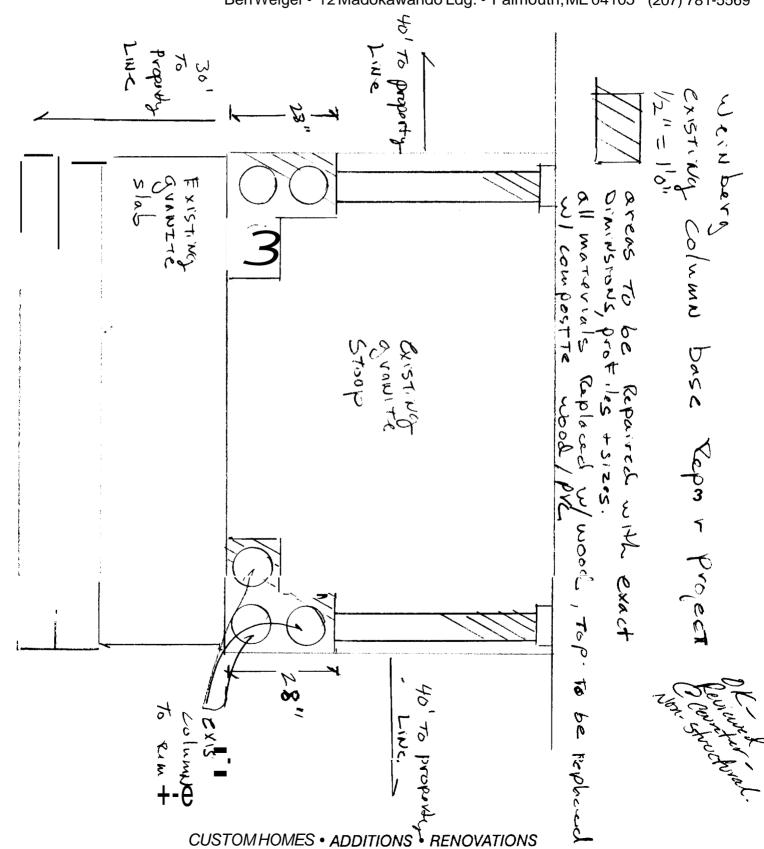

# **WEIGEL CONSTRUCTION**

Ben Weigel • 12 Madokawando Ldg. • Falmouth, ME 04105 (207) 781-5569

divisions of the Planning Dept. Contact Person/Phone Number Description of Project (please attach photograph of existing conditions and/or plan of project): CONSTRUCTION OF RUTTED COLUMN DASKS Please provide the following information: 1. Current Use of Property (If multi-family residence, please indicate # of units): 2. Proposed Use, if applicable: SANC 3. The distance from the porch deck to the ground: 4. The number of existing stair risers: 5. The current railing height and/or documented original railing height:\_\_\_ 6. The railing height requested: **Planning Office Use Only:** Historic Preservation Committee/Staff Recommendation: Inspections Staff Recommendation: **Exemption Granted L** Conditional Exemption **Exemption Denied** Signature White - Planning Office Yellow - Inspections Pink - Applicant

divisions of the Planning Dept.

Applicant Contact Person/Phone Number Description of Project (please attach photograph of existing conditions and/or plan of project): ENDITION OF RUTTED COLUMN DASKS Please provide the following information: 1. Current Use of Property (If multi-family residence, please indicate # of units): 2. Proposed Use, if applicable: SAM 3. The distance from the porch deck to the ground: 4. The number of existing stair risers: 5. The current railing height and/or documented original railing height: 6. The railing height requested: **Planning Office Use Only:** Historic Preservation Committee/Staff Recommendation: Inspections Staff Recommendation: **Exemption Granted Conditional Exemption Exemption Denied** White - Planning Office Yellow - Inspections Pink - Applicant