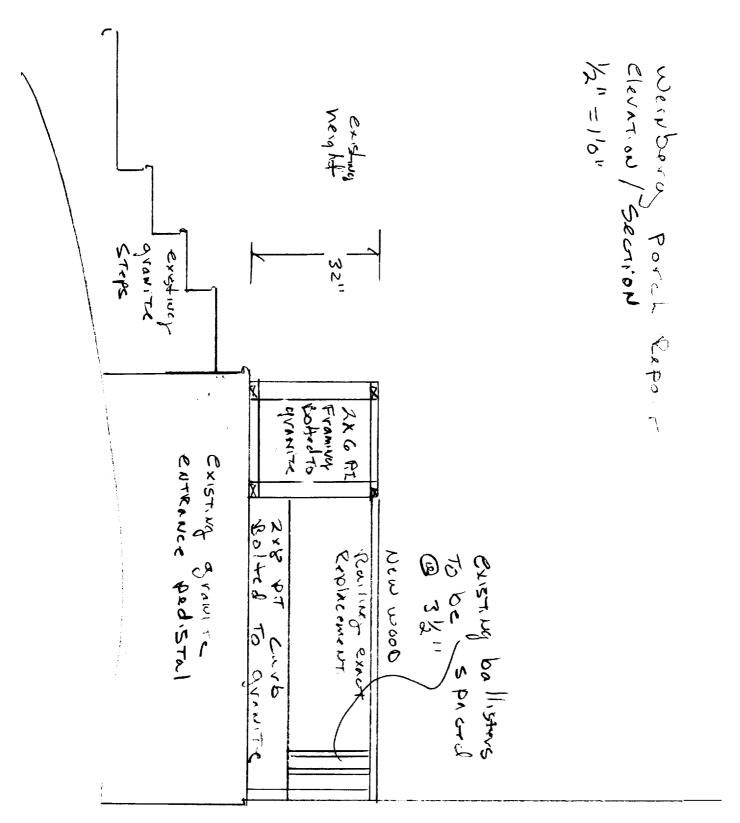

## **WEIGEL CONSTRUCTION**

Ben Weigel • 12 Madokawando Ldg. • Falmouth, ME 04105 (207) 781-5569

divisions of the Planning Dept. Contact Person/Phone Number Description of Project (please attach photograph of existing conditions and/or plan of project): CONSTRUCTION OF RUTTED COLUMN DASKS Please provide the following information: 1. Current Use of Property (If multi-family residence, please indicate # of units): 2. Proposed Use, if applicable: SANC 3. The distance from the porch deck to the ground: 4. The number of existing stair risers: 5. The current railing height and/or documented original railing height:\_\_\_ 6. The railing height requested: **Planning Office Use Only:** Historic Preservation Committee/Staff Recommendation: Inspections Staff Recommendation: **Exemption Granted L** Conditional Exemption **Exemption Denied** Signature White - Planning Office Yellow - Inspections Pink - Applicant

divisions of the Planning Dept.

Applicant Contact Person/Phone Number Description of Project (please attach photograph of existing conditions and/or plan of project): ENDITION OF RUTTED COLUMN DASKS Please provide the following information: 1. Current Use of Property (If multi-family residence, please indicate # of units): 2. Proposed Use, if applicable: SAM 3. The distance from the porch deck to the ground: 4. The number of existing stair risers: 5. The current railing height and/or documented original railing height: 6. The railing height requested: **Planning Office Use Only:** Historic Preservation Committee/Staff Recommendation: Inspections Staff Recommendation: **Exemption Granted Conditional Exemption Exemption Denied** White - Planning Office Yellow - Inspections Pink - Applicant