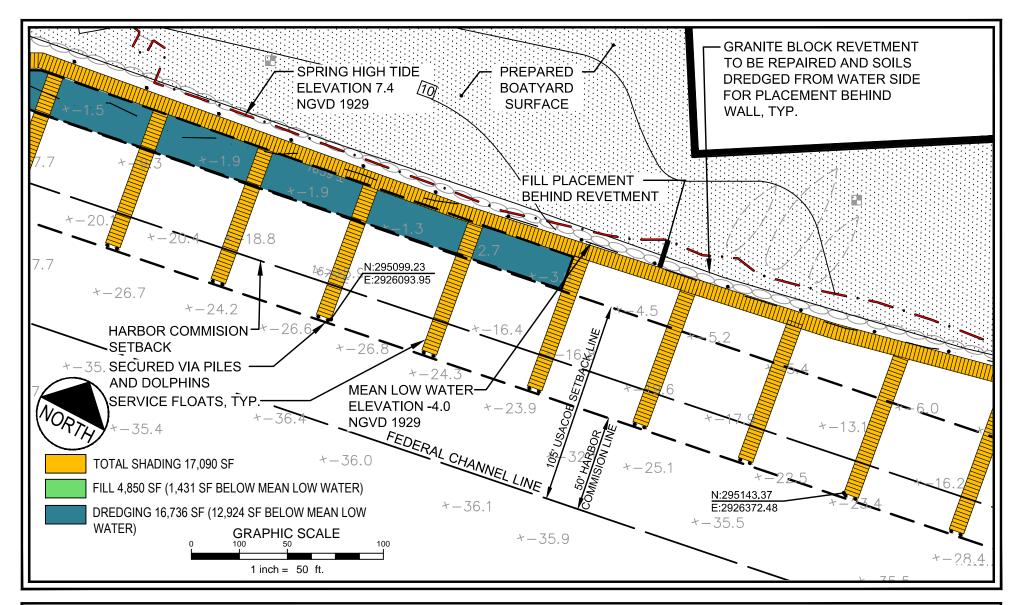

| FIGURE: | воок:<br>30887<br>32239                             | PAGE:<br>2<br>148 | LOCATION:<br>CITY OF PORTLAND<br>CANAL LANDING | PROPOSED ACTIVITY:<br>SHOREFRONT FACILITIES<br>ASSOCIATED WITH BOATYARD USE | PROJECT APPLICANT:<br>CANAL LANDING LLC<br>400 WEST COMMERCIA<br>PORTLAND, ME 04101 |         |
|---------|-----------------------------------------------------|-------------------|------------------------------------------------|-----------------------------------------------------------------------------|-------------------------------------------------------------------------------------|---------|
|         | LEGAL DESCRIPTIO<br>REFER TO PLAN<br>SITE PLAN APPL | IS IN             | WATER BODY:<br>FORE RIVER                      | ABUTTERS:<br>SEE ATTACHMENT 10                                              | SCALE: 1"=50'<br>DATUM: -<br>DATE: OCT. 2017                                        | STANTEC |