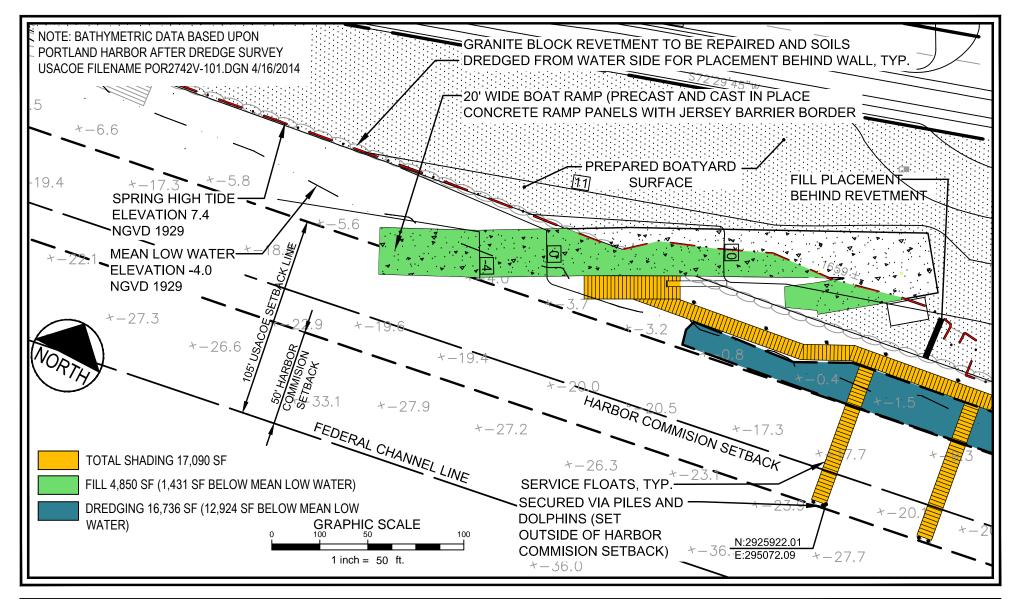

| FIGURE: | BOOK: PAGE:   30887 2   32239 148                                | LOCATION:<br>CITY OF PORTLAND<br>CANAL LANDING | PROPOSED ACTIVITY:<br>SHOREFRONT FACILITIES<br>ASSOCIATED WITH BOATYARD USE | PROJECT APPLICANT:<br>CANAL LANDING LLC<br>400 WEST COMMERCIAL STREET<br>PORTLAND, ME 04101 |
|---------|------------------------------------------------------------------|------------------------------------------------|-----------------------------------------------------------------------------|---------------------------------------------------------------------------------------------|
|         | LEGAL DESCRIPTION:<br>REFER TO PLANS IN<br>SITE PLAN APPLICATION | WATER BODY:<br>FORE RIVER                      | ABUTTERS:<br>SEE ATTACHMENT 10                                              | SCALE: 1"=50'<br>DATUM: -<br>DATE: OCT. 2017                                                |