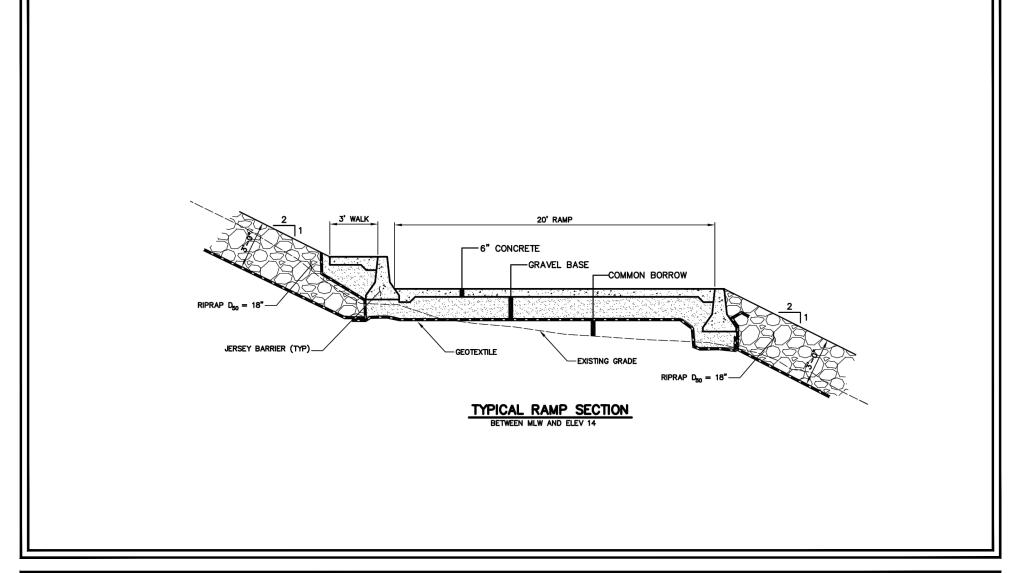

| FIGURE: | BOOK: PAG   30887 2   32239 148                                | E: LOCATION:<br>CITY OF PORTLAND<br>CANAL LANDING | PROPOSED ACTIVITY:<br>BOAT RAMP EXTENDING BEYOND MEAN<br>LOW WATER ELEVATION AND FLOATING<br>DOCKS | PROJECT APPLICANT:<br>CANAL LANDING LLC<br>400 WEST COMMERCIAL STREET<br>PORTLAND, ME 04101 |
|---------|----------------------------------------------------------------|---------------------------------------------------|----------------------------------------------------------------------------------------------------|---------------------------------------------------------------------------------------------|
|         | LEGAL DESCRIPTION:<br>REFER TO PLANS IN<br>SITE PLAN APPLICATI | WATER BODY:<br>FORE RIVER<br>ON                   | ABUTTERS:<br>SEE ATTACHMENT 10                                                                     | SCALE: N.T.S.<br>DATUM: -<br>DATE: OCT. 2017                                                |