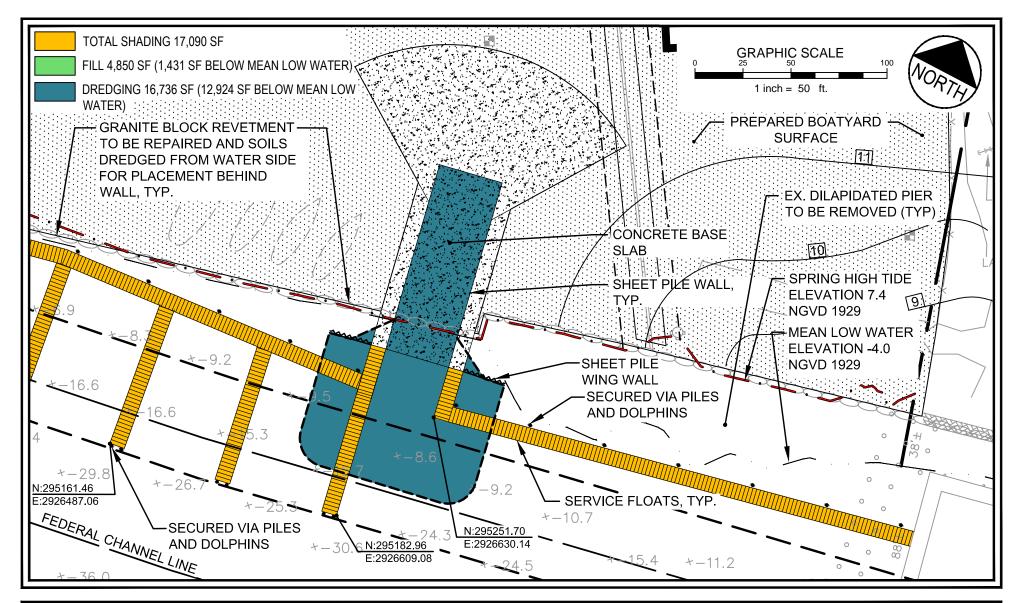

| FIGURE: | BOOK:PAGE:30887232239148                                         | LOCATION:<br>CITY OF PORTLAND<br>CANAL LANDING | PROPOSED ACTIVITY:<br>TRAVEL LIFT BASIN AND DRY DOCK | PROJECT APPLICANT:<br>CANAL LANDING LLC<br>400 WEST COMMERCIA<br>PORTLAND, ME 04101 | L STREET |
|---------|------------------------------------------------------------------|------------------------------------------------|------------------------------------------------------|-------------------------------------------------------------------------------------|----------|
| 4       | LEGAL DESCRIPTION:<br>REFER TO PLANS IN<br>SITE PLAN APPLICATION | WATER BODY:<br>FORE RIVER                      | ABUTTERS:<br>SEE ATTACHMENT 10                       | SCALE: 1"=50'<br>DATUM: -<br>DATE: OCT. 2017                                        | STANTEC  |