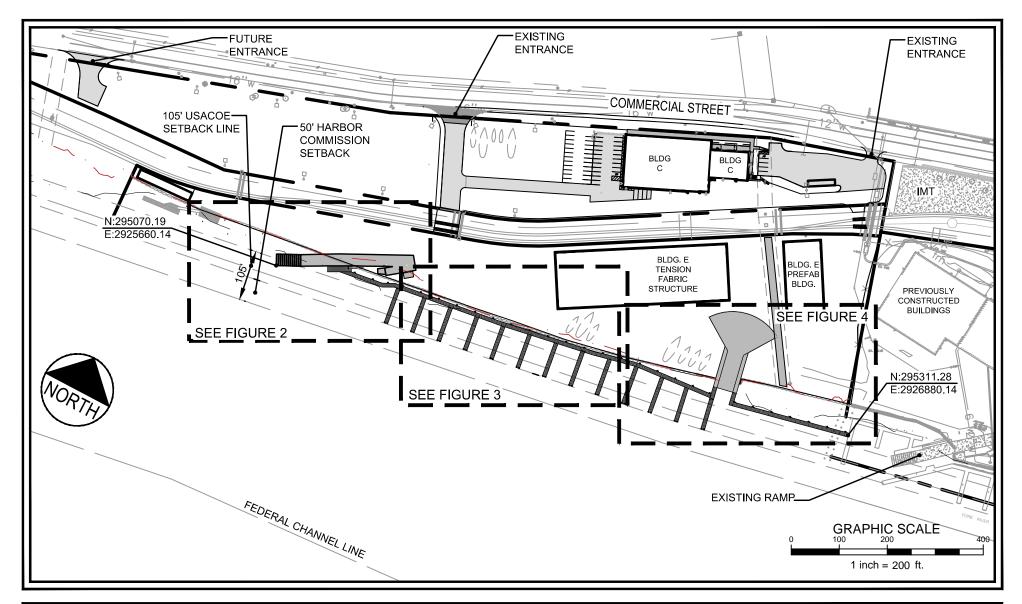

## **FIGURES**

| FIGURE: | BOOK: PAGE:   30887 2   32239 148                                | LOCATION:<br>CITY OF PORTLAND<br>CANAL LANDING | PROPOSED ACTIVITY:<br>SHOREFRONT FACILITIES<br>ASSOCIATED WITH BOATYARD USE | PROJECT APPLICANT:<br>CANAL LANDING LLC<br>400 WEST COMMERCIAL STREET<br>PORTLAND, ME 04101 |  |
|---------|------------------------------------------------------------------|------------------------------------------------|-----------------------------------------------------------------------------|---------------------------------------------------------------------------------------------|--|
|         | LEGAL DESCRIPTION:<br>REFER TO PLANS IN<br>SITE PLAN APPLICATION | WATER BODY:<br>FORE RIVER                      | ABUTTERS:<br>SEE ATTACHMENT 10                                              | SCALE: 1"=200'<br>DATUM: -<br>DATE: OCT. 2017                                               |  |