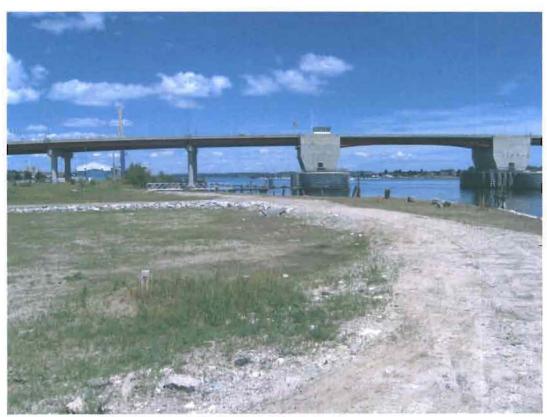

Area 6 is an existing access road to the shoreline with an area of approximately 11,100 ft<sup>2</sup>. The roadway was used to for equipment access during remediation of the tar scabs and deposits that were located along the shoreline. We are proposing to fine grade the existing roadway and install a 2" layer of 3/8" crushed stone that will act as the surface course. This will allow for access to inspect the shoreline without adding additional pavement.

#### PORTLAND GAS WORKS SITE PHOTOS

AREA 1

AREA 2

AREA 3

AREA 4

AREA 5 & 6