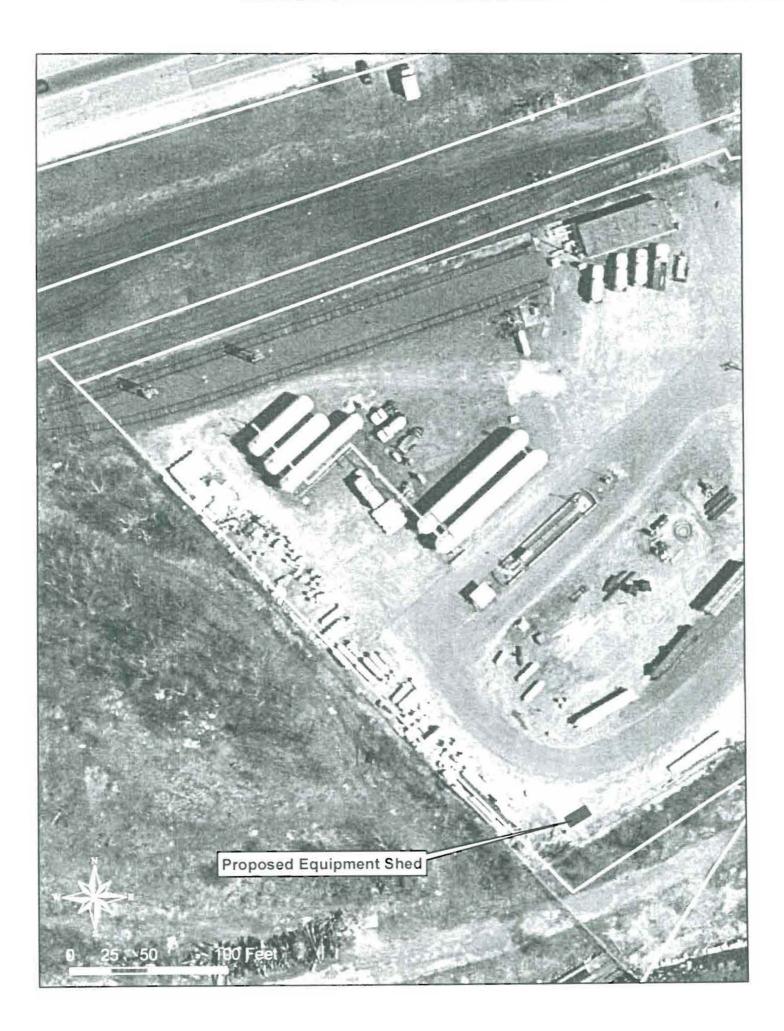

Attached are photographs that show the condition of the six areas we wish to enhance. Below is a narrative on the six areas and a description of the proposed work for each area.

Area 1 is approximately 17,200 ft<sup>2</sup> and was originally a location for gas holders, a tar separator, and other equipment used in MGP processing. It currently consists of the foundations for two former gas holders, and a gravel surface mixed with a temporary construction entrance. For aesthetics we are proposing removal of the temporary construction entrance and placement a 2" layer of 3/8" crushed stone over the gravel surface area.

Area 2 is an approximately 21,200 ft<sup>2</sup> gravel surface that included a former tar well. This past winter, CGRM was removed from the tar well, and the tar well was then backfilled with soil. We now are proposing to fine grade the area to match existing pavement grades, and place a 2" layer of base course asphalt pavement. This will allow for little to no maintenance in the area and will stabilize the soils.

Area 3 is an approximately 22,900 ft<sup>2</sup> gravel surface storage area enclosed by a bituminous aroadway loop. For aesthetics we are proposing to fine grade the existing surface and install a 2" layer of 3/8" crushed stone which will match the surface treatment in Area 1.

Area 4 and Area 5 are both approximately 17,400 ft<sup>2</sup> areas. We plan on raking the areas to remove surficial stones and construction debris and placing a new 4" loam surface. The loam will then be seeded.

Area 6 is an existing access road to the shoreline with an area of approximately 11,100 ft<sup>2</sup>. The roadway was used to for equipment access during remediation of the tar scabs and deposits that were located along the shoreline. We are proposing to fine grade the existing roadway and install a 2" layer of 3/8" crushed stone that will act as the surface course. This will allow for access to inspect the shoreline without adding additional pavement.