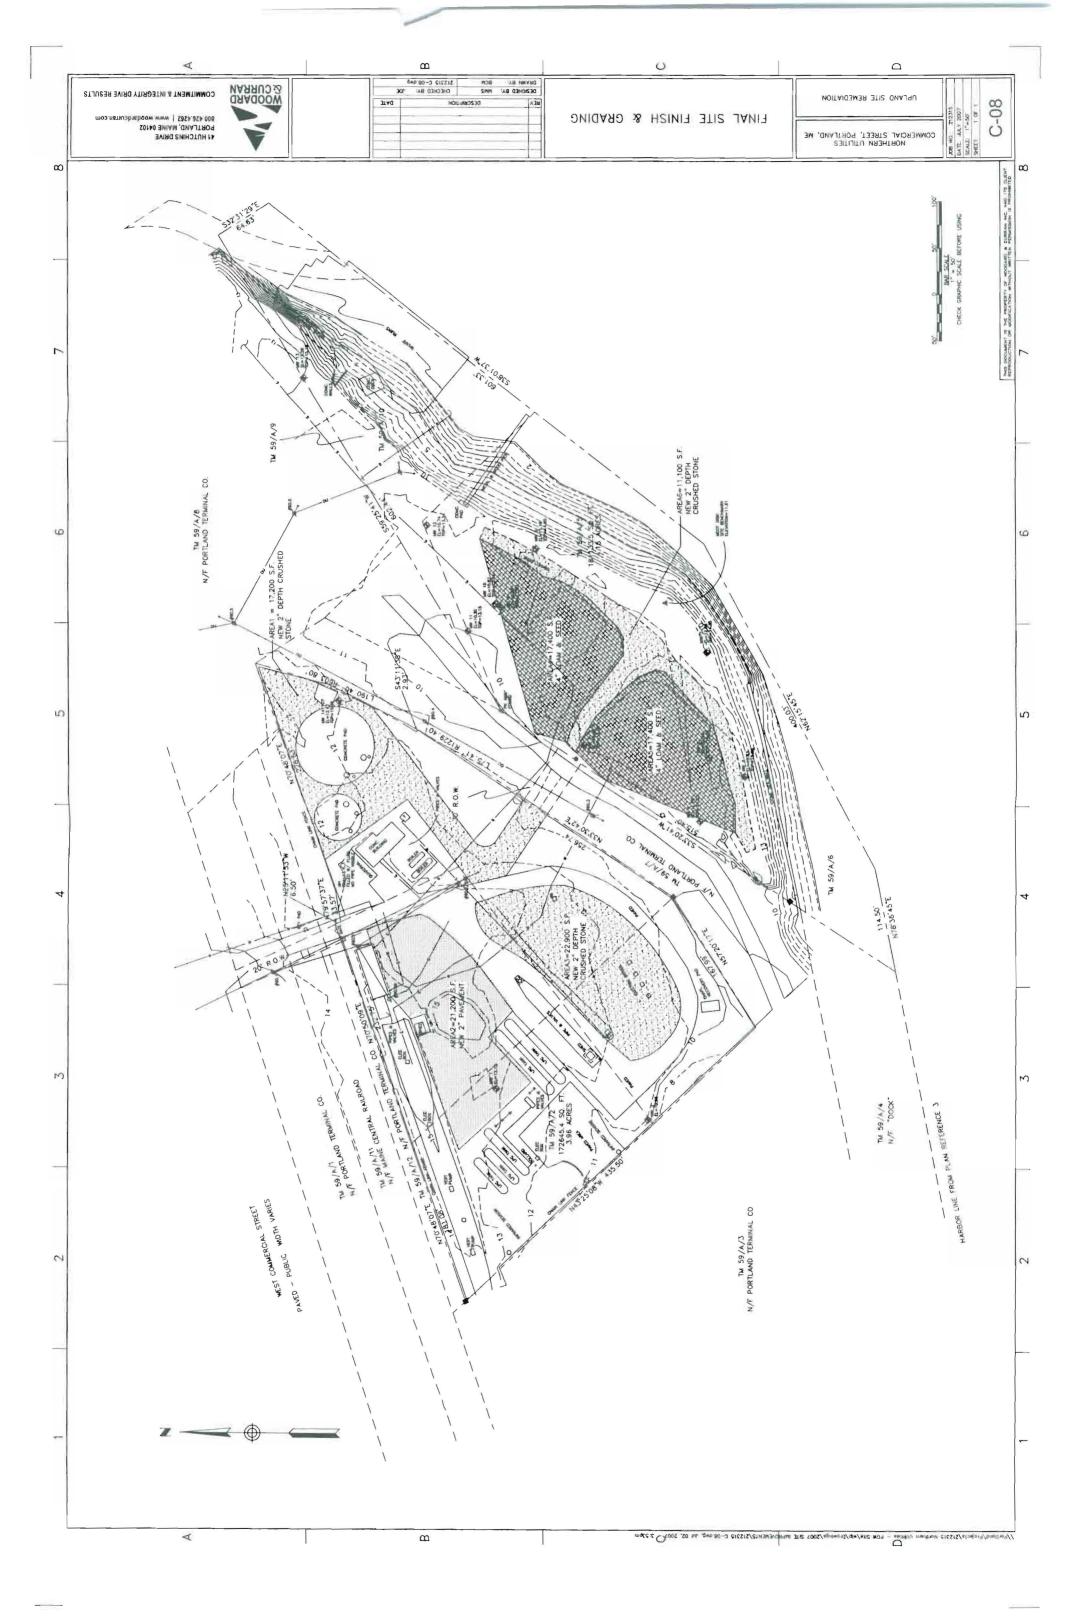

WOODARD & CURRAN INC.

James D. Ekedahl, P.E. Sr. Project Engineer

JDE/mms 212315.01

Enclosures Site Plan Application

VRAP Project Summary

Site Photos

Figure C-01: Existing Conditions Figure C-02: Final Site Grading

Attached are photographs that show the condition of the six areas we wish to enhance. Below is a narrative on the six areas and a description of the proposed work for each area.

Area 1 is approximately 17,200 ft<sup>2</sup> and was originally a location for gas holders, a tar separator, and other equipment used in MGP processing. It currently consists of the foundations for two former gas holders, and a gravel surface mixed with a temporary construction entrance. For aesthetics we are proposing removal of the temporary construction entrance and placement a 2" layer of 3/8" crushed stone over the gravel surface area.

Area 2 is an approximately 21,200 ft<sup>2</sup> gravel surface that included a former tar well. This past winter, CGRM was removed from the tar well, and the tar well was then backfilled with soil. We now are proposing to fine grade the area to match existing pavement grades, and place a 2" layer of base course asphalt pavement. This will allow for little to no maintenance in the area and will stabilize the soils.

Area 3 is an approximately 22,900 ft<sup>2</sup> gravel surface storage area enclosed by a bituminous aroadway loop. For aesthetics we are proposing to fine grade the existing surface and install a 2" layer of 3/8" crushed stone which will match the surface treatment in Area 1.

Area 4 and Area 5 are both approximately 17,400 ft<sup>2</sup> areas. We plan on raking the areas to remove surficial stones and construction debris and placing a new 4" loam surface. The loam will then be seeded.

Area 6 is an existing access road to the shoreline with an area of approximately 11,100 ft<sup>2</sup>. The roadway was used to for equipment access during remediation of the tar scabs and deposits that were located along the shoreline. We are proposing to fine grade the existing roadway and install a 2" layer of 3/8" crushed stone that will act as the surface course. This will allow for access to inspect the shoreline without adding additional pavement.