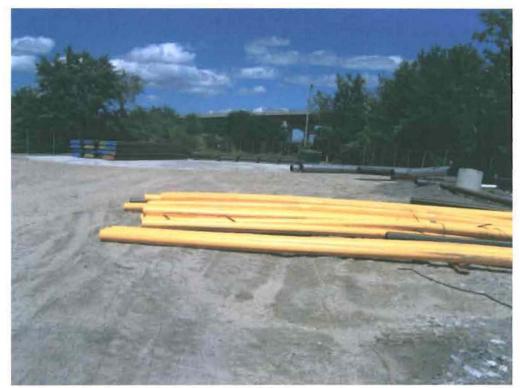

Attached are photographs that show the condition of the six areas we wish to enhance. Below is a narrative on the six areas and a description of the proposed work for each area.

Area 1 is approximately 17,200 ft<sup>2</sup> and was originally a location for gas holders, a tar separator, and other equipment used in MGP processing. It currently consists of the foundations for two former gas holders, and a gravel surface mixed with a temporary construction entrance. For aesthetics we are proposing removal of the temporary construction entrance and placement a 2" layer of 3/8" crushed stone over the gravel surface area.

Area 2 is an approximately 21,200 ft<sup>2</sup> gravel surface that included a former tar well. This past winter, CGRM was removed from the tar well, and the tar well was then backfilled with soil. We now are proposing to fine grade the area to match existing pavement grades, and place a 2" layer of base course asphalt pavement. This will allow for little to no maintenance in the area and will stabilize the soils.

#### PORTLAND GAS WORKS SITE PHOTOS

AREA 1

AREA 2

AREA 3

AREA 4

AREA 5 & 6