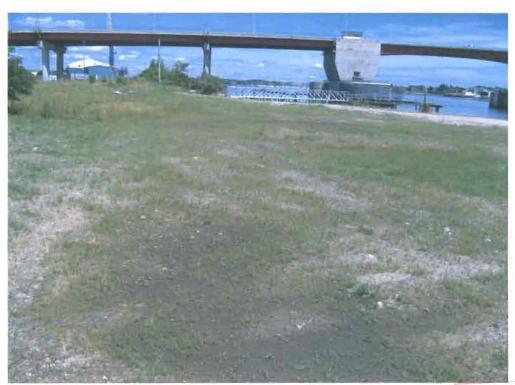

Attached are photographs that show the condition of the six areas we wish to enhance. Below is a narrative on the six areas and a description of the proposed work for each area.

Area 1 is approximately 17,200 ft<sup>2</sup> and was originally a location for gas holders, a tar separator, and other equipment used in MGP processing. It currently consists of the foundations for two former gas holders, and a gravel surface mixed with a temporary construction entrance. For aesthetics we are proposing removal of the temporary construction entrance and placement a 2" layer of 3/8" crushed stone over the gravel surface area.

Area 2 is an approximately 21,200 ft<sup>2</sup> gravel surface that included a former tar well. This past winter, CGRM was removed from the tar well, and the tar well was then backfilled with soil. We now are proposing to fine grade the area to match existing pavement grades, and place a 2" layer of base course asphalt pavement. This will allow for little to no maintenance in the area and will stabilize the soils.

#### PORTLAND GAS WORKS SITE PHOTOS

AREA 1

AREA 2

AREA 3

AREA 4

AREA 5 & 6