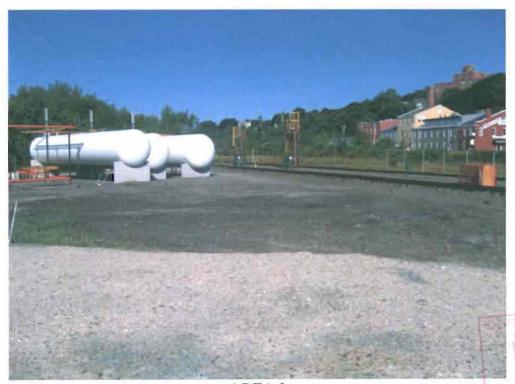

#### • Tar Well

- o Removal and off-site disposal of approximately 400 tons of liquid tar;
- o Removal and off-site disposal of approximately 650 tons of tar-impacted soils, sludge, and debris stabilized with sawdust, kiln dust, and other amendments;
- o Demolition of the roof; and
- o Cleaning and backfilling of the tar well.

#### PORTLAND GAS WORKS SITE PHOTOS

AREA 1

AREA 2

AREA 3

AREA 4

AREA 5 & 6