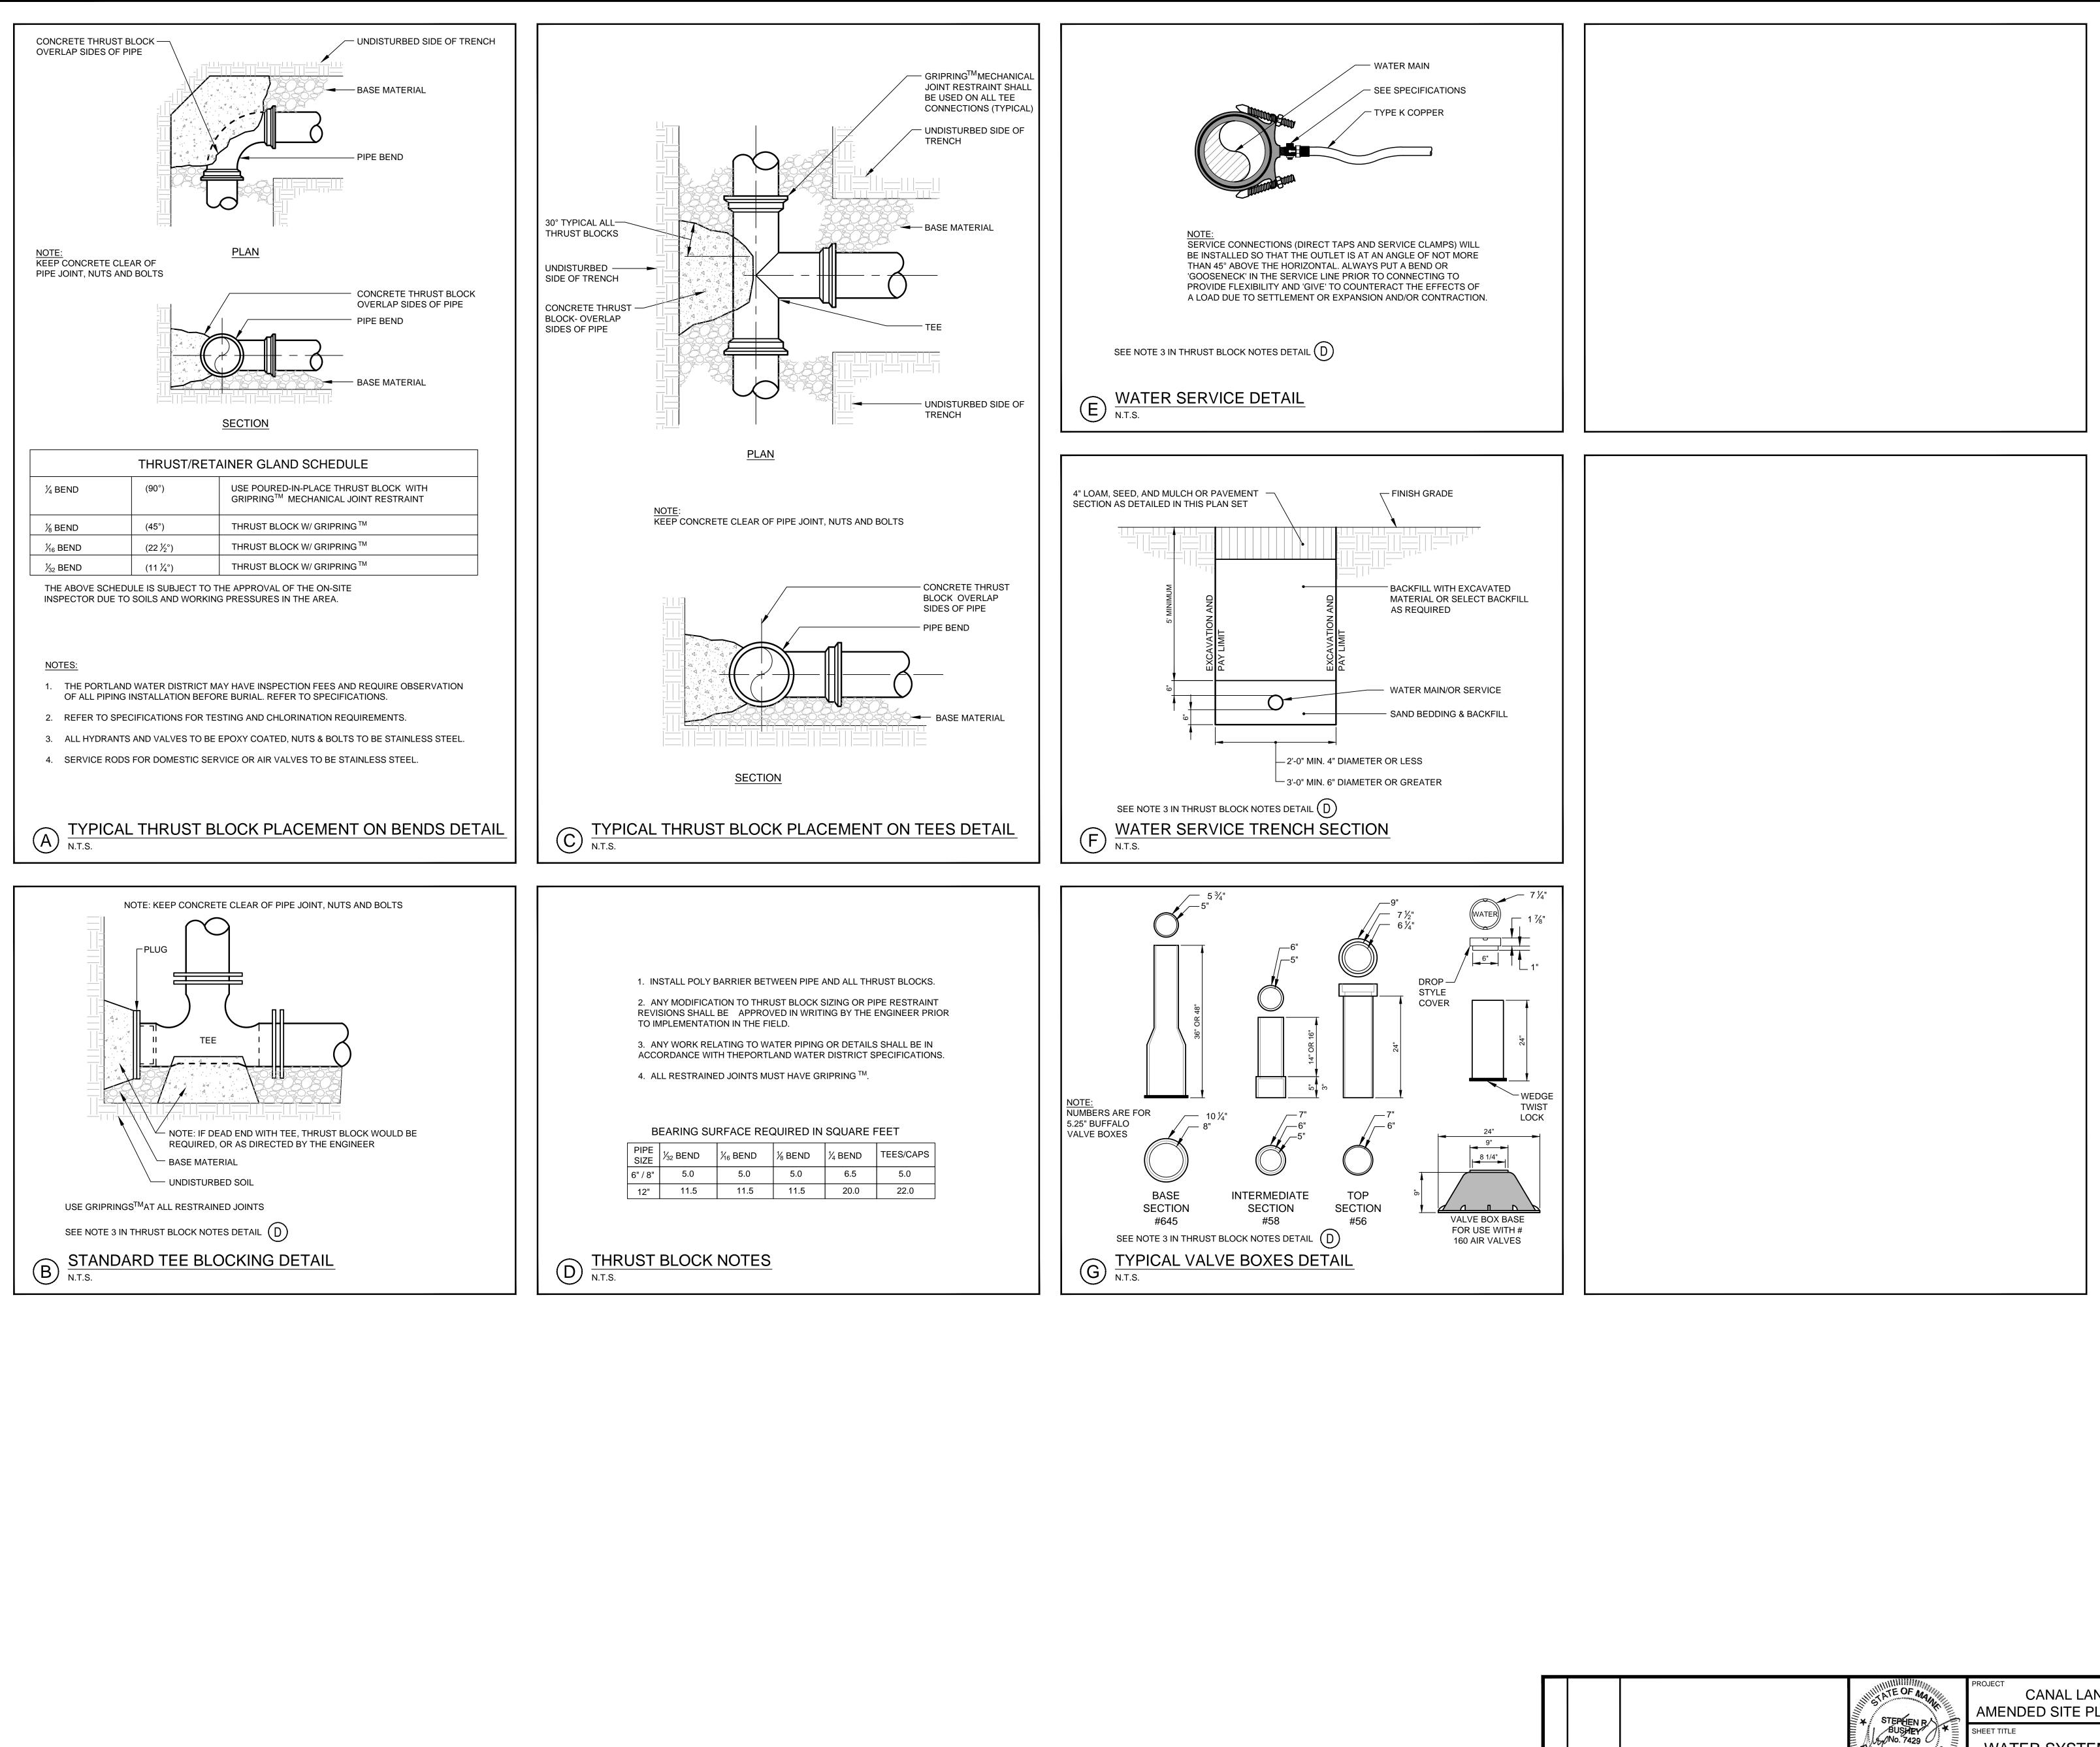

|     |          |                                                                | STEPHEN P            | CANAL LANDING<br>AMENDED SITE PLAN PHASE III | FST                         |  |
|-----|----------|----------------------------------------------------------------|----------------------|----------------------------------------------|-----------------------------|--|
|     |          |                                                                | BUSHEY<br>HONO. 7429 | SHEET TITLE<br>WATER SYSTEM DETAILS          | DRAWN: PBF<br>DESIGNED: SRB |  |
| 1   | 05.22.15 | PRELIMINARY PHASE III AMENDED SITE PLAN TO<br>CITY OF PORTLAND | SONAL EMAST          | CLIENT CANAL LANDING LLC                     | CHECKED: SRB                |  |
| REV | DATE     | DESCRIPTION