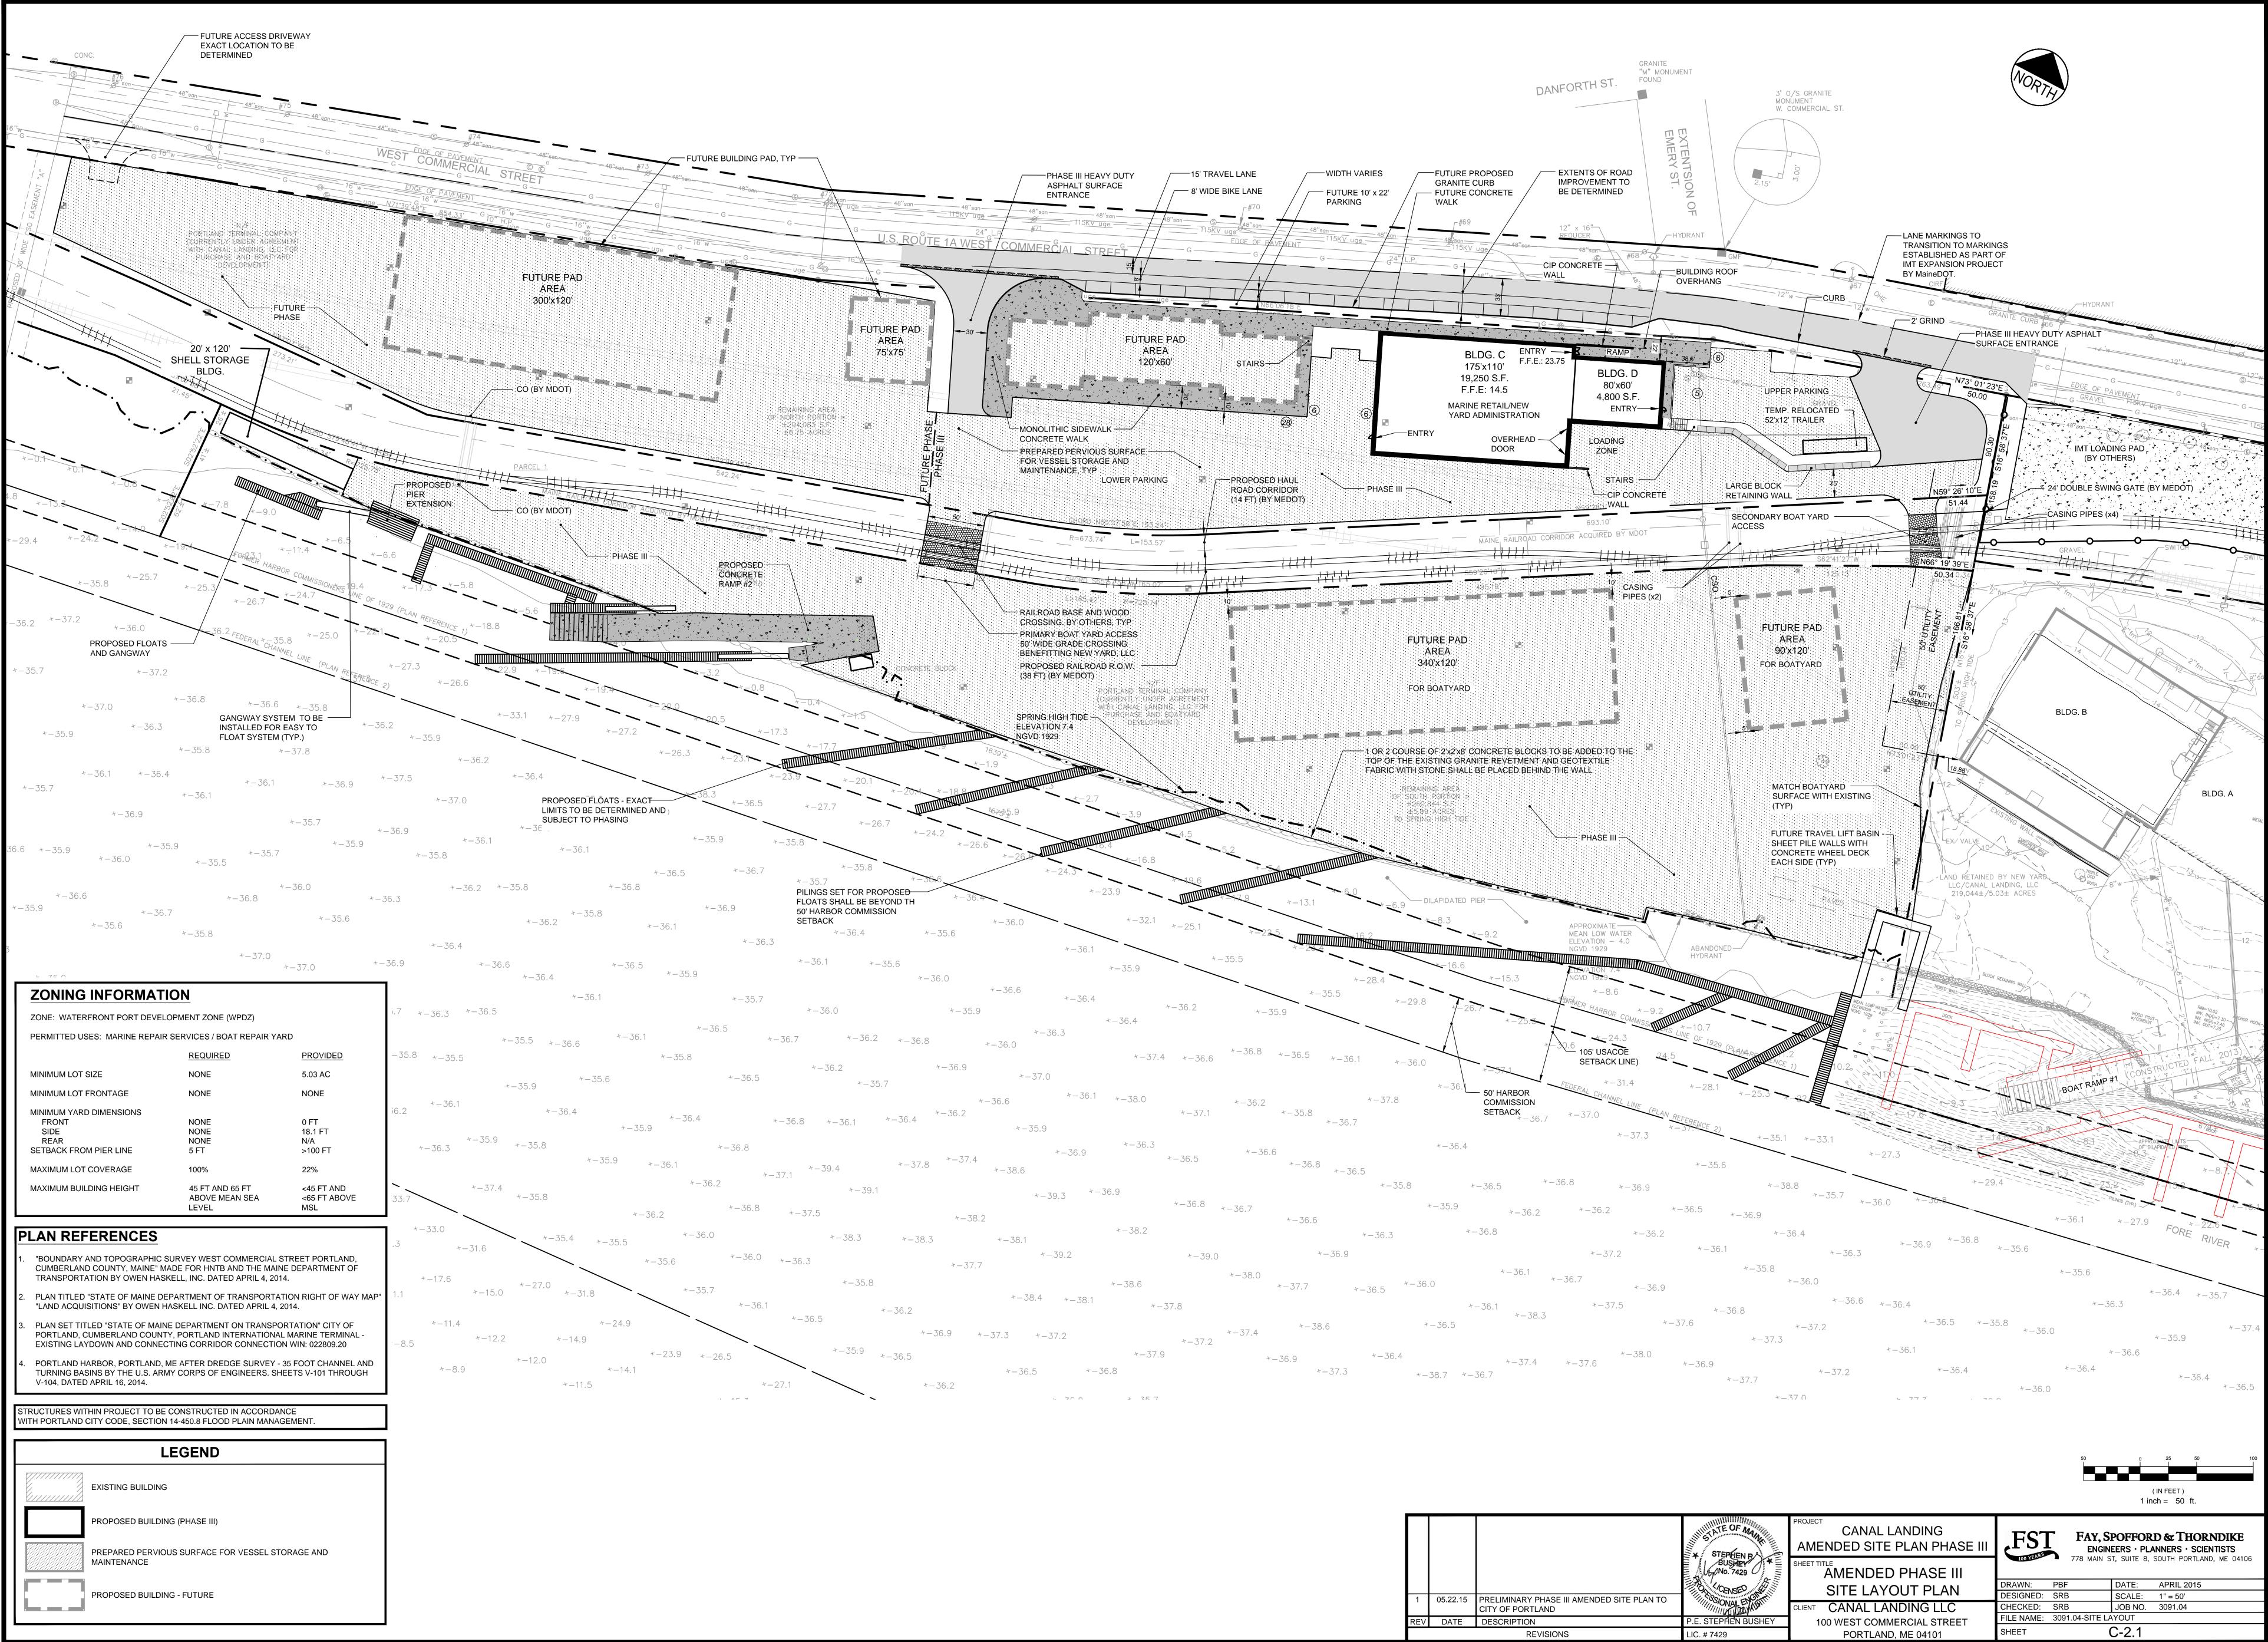

|   |     |          | STEPHEN BA                                 | CANAL LANDING<br>AMENDED SITE PLAN PHASE III | FST                                                  |              |
|---|-----|----------|--------------------------------------------|----------------------------------------------|------------------------------------------------------|--------------|
|   | 1   | 05.22.15 | PRELIMINARY PHASE III AMENDED SITE PLAN TO | BUSHEY<br>CONO. 7429                         | SHEET TITLE<br>AMENDED PHASE III<br>SITE LAYOUT PLAN | DRAWN: F     |
| L | 1   | 05.22.15 | CITY OF PORTLAND                           |                                              | CLIENT CANAL LANDING LLC                             | CHECKED:     |
|   | REV | DATE     | DESCRIPTION                                | P.E. STEPHEN BUSHEY                          | 100 WEST COMMERCIAL STREET                           | FILE NAME: 3 |
|   |     |          | REVISIONS                                  | LIC. # 7429                                  | PORTLAND, ME 04101                                   | SHEET        |