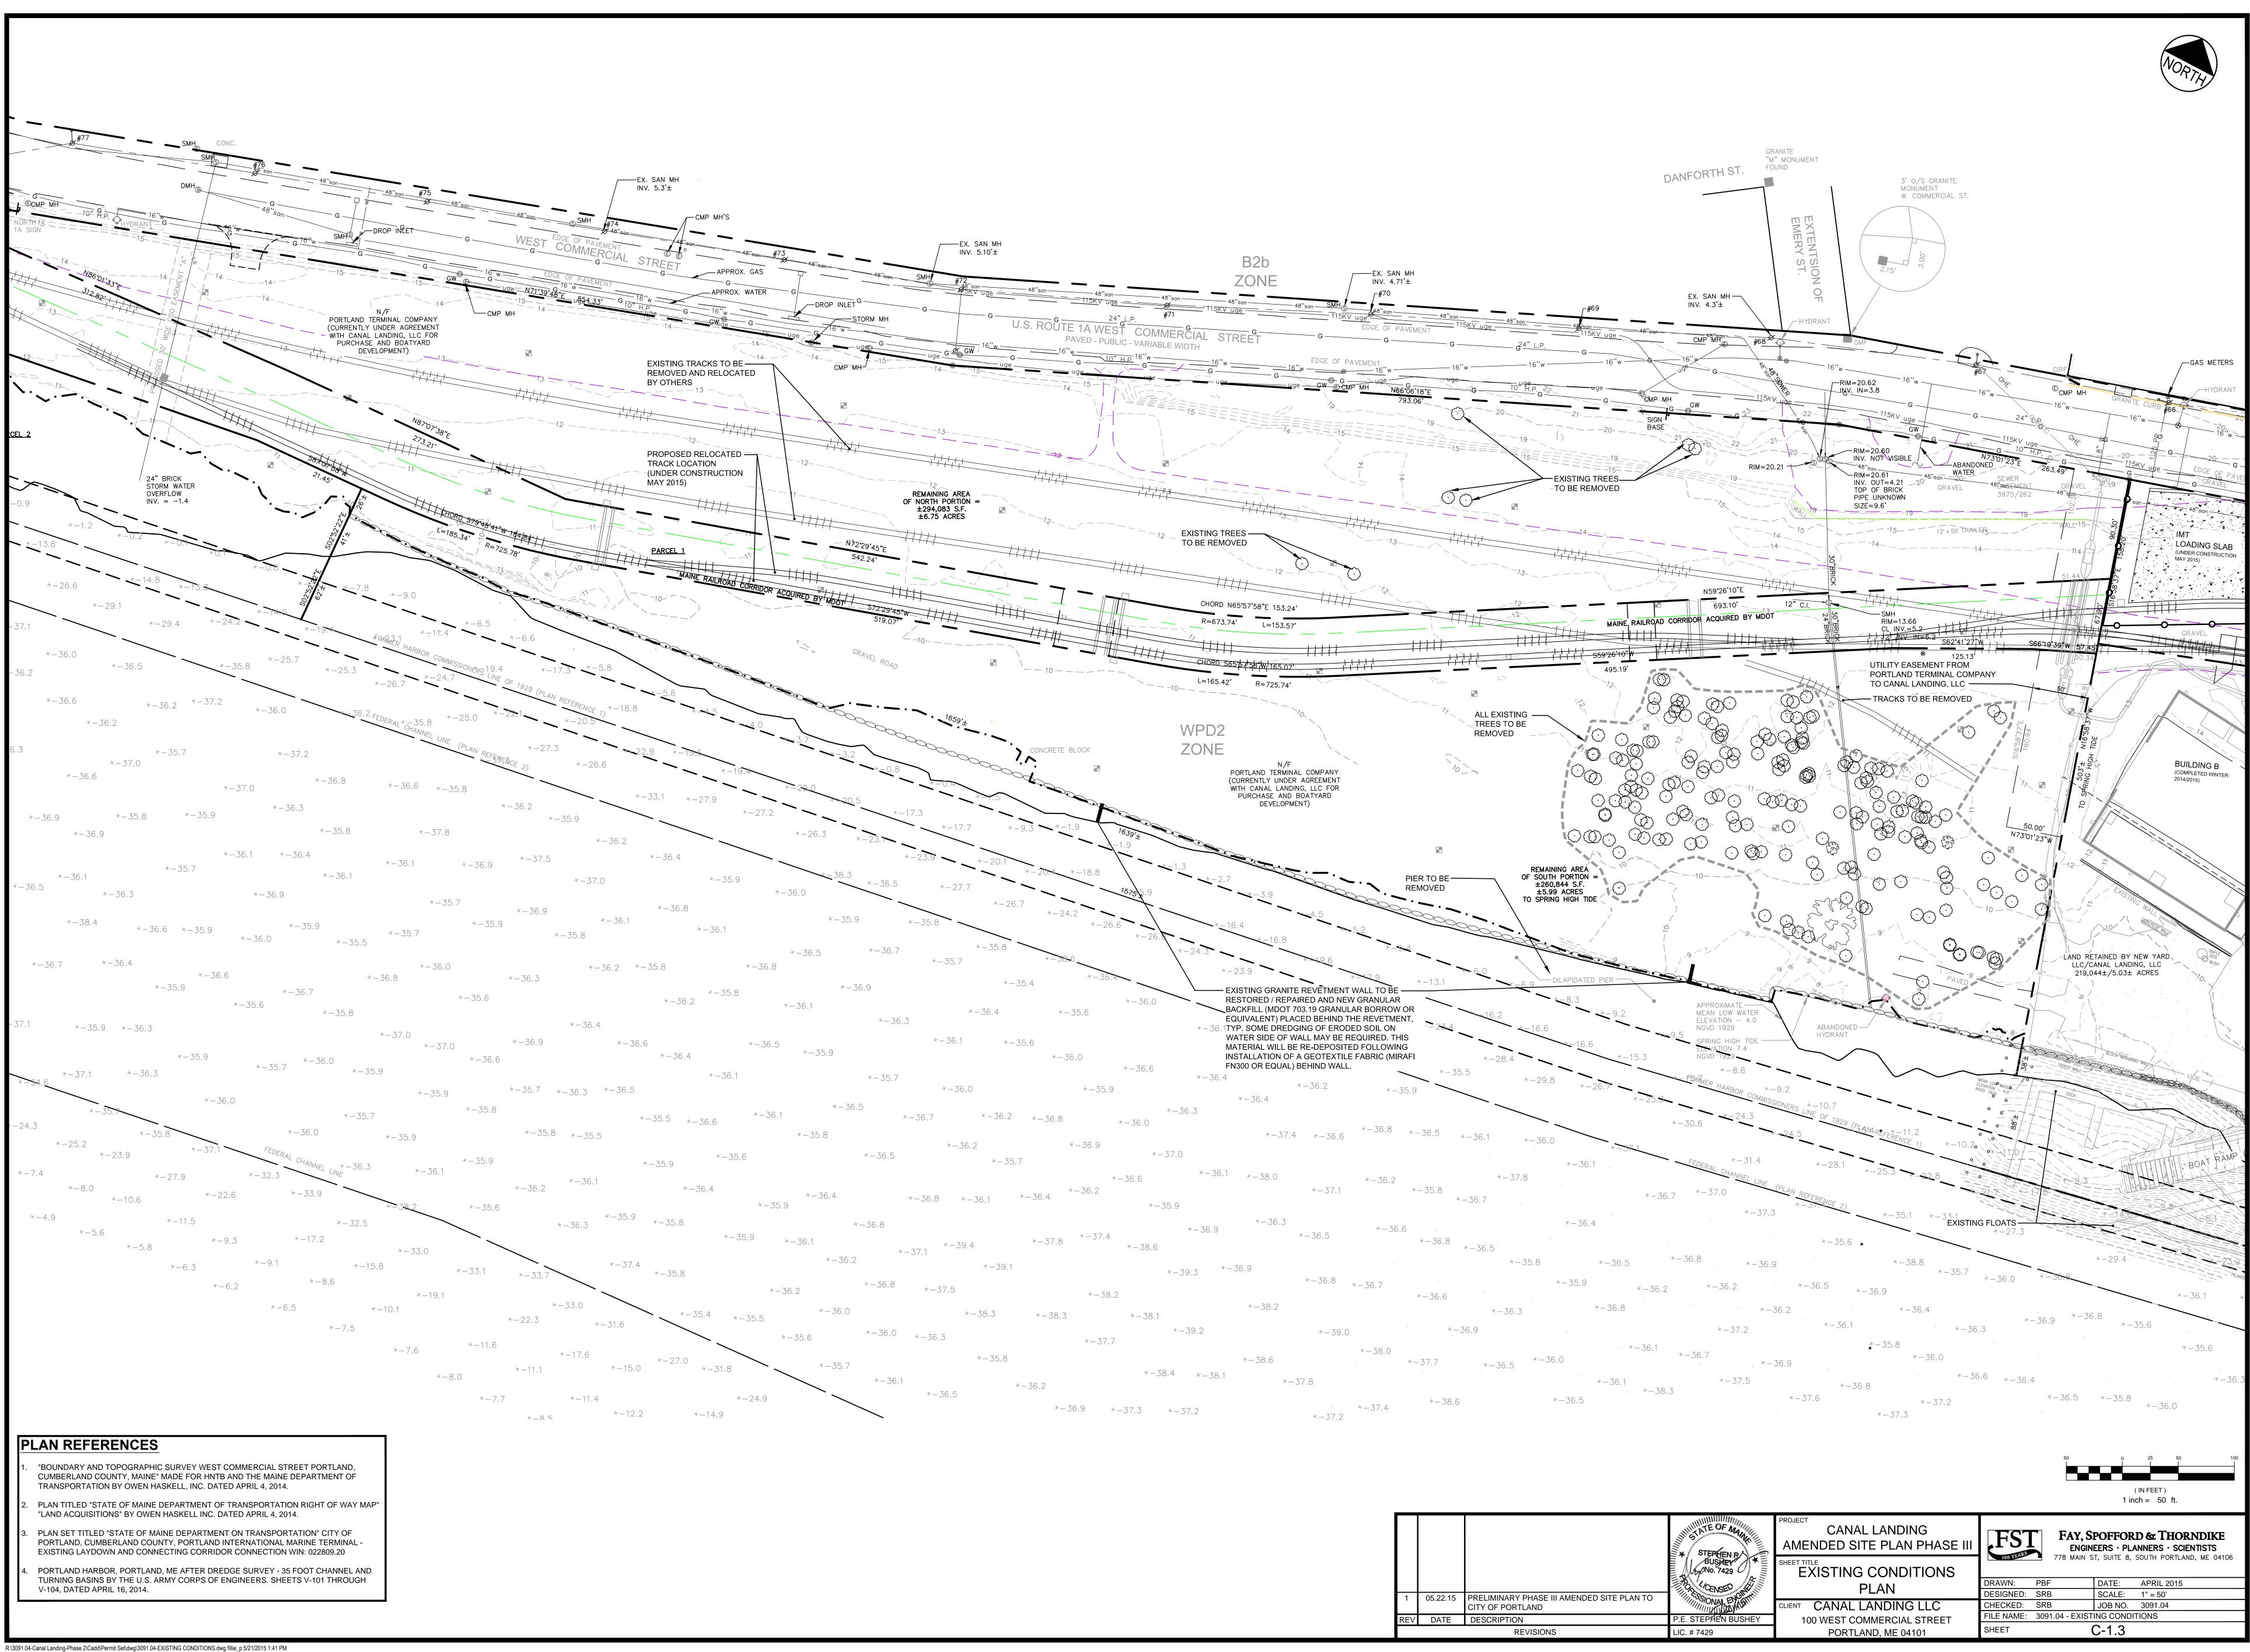

| ſ |     |          |                                            | TATE OF MAN                         | CANAL LANDING<br>AMENDED SITE PLAN PHASE III | FS         |        |
|---|-----|----------|--------------------------------------------|-------------------------------------|----------------------------------------------|------------|--------|
|   |     |          |                                            | * STEPHEN R<br>BUSHEY<br>CONO. 7429 | EXISTING CONDITIONS                          | DRAWN:     | //     |
|   | 1   | 05.22.15 | PRELIMINARY PHASE III AMENDED SITE PLAN TO | - SOMAR ENGLAND                     | PLAN                                         | DESIGNED:  | SRB    |
|   |     |          | CITY OF PORTLAND                           | IIIIIII DA WALK                     | CLIENT CANAL LANDING LLC                     | CHECKED:   | SRB    |
|   | REV | DATE     | DESCRIPTION                                | P.E. STEPHEN BUSHEY                 | 100 WEST COMMERCIAL STREET                   | FILE NAME: | 3091.0 |
|   |     |          | REVISIONS                                  | LIC. # 7429                         | PORTLAND, ME 04101                           | SHEET      |        |