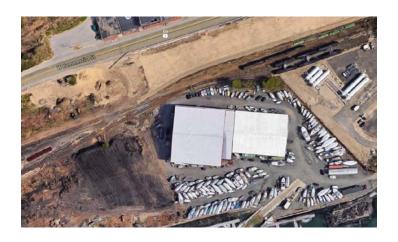

## Overview:

Total purposed signage is would bring to overall complete job to 396.11 sq/ft on a building with 48000 sq/ft of main floor working space. All signage will be west on W.Commercial Steet and the main entry way in from said street.