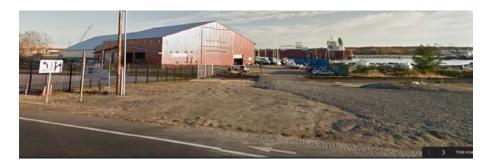

Current street view looking perpendicular from W. Commercial Street.

Current entry view from W. Commercial Street.