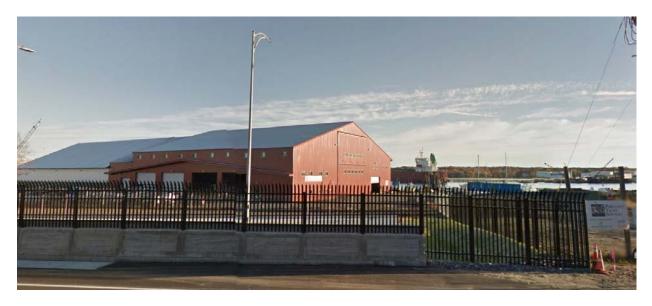

Current street view looking perpendicular from W. Commercial Street.

Current entry view from W. Commercial Street.

Mockup of company logo and name: The mockup shows the approx. location of the new sign of 5'  $\times$  40' long. The sign will be place on the front overhead door which is 48'  $\times$  50" wide.