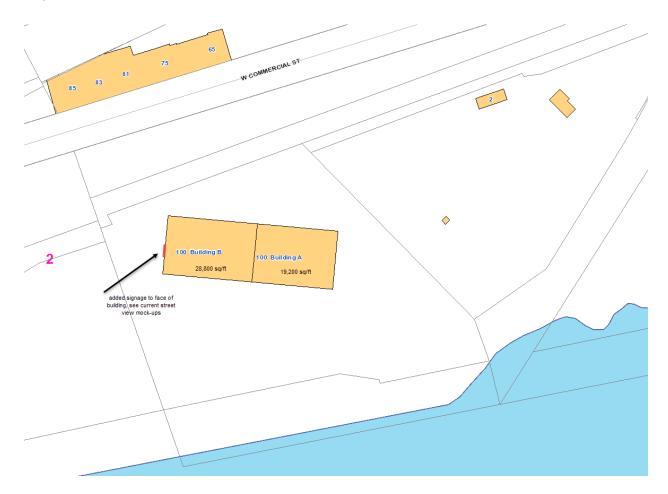

Portland Yacht Service 100 W Commercial Street. Portland Maine

## Overview:

Total purposed signage is would bring to overall complete job to 396.11 sq/ft on a building with 48000 sq/ft of main floor working space. All signage will be west on W.Commercial Steet and the main entry way in from said street.