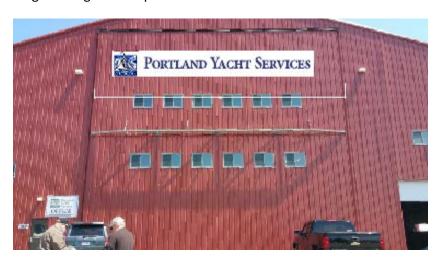

Mockup of company logo and name: The mockup shows the approx. location of the new sign of 5'  $\times$  40' long. The sign will be place on the front overhead door which is 48'  $\times$  50" wide.