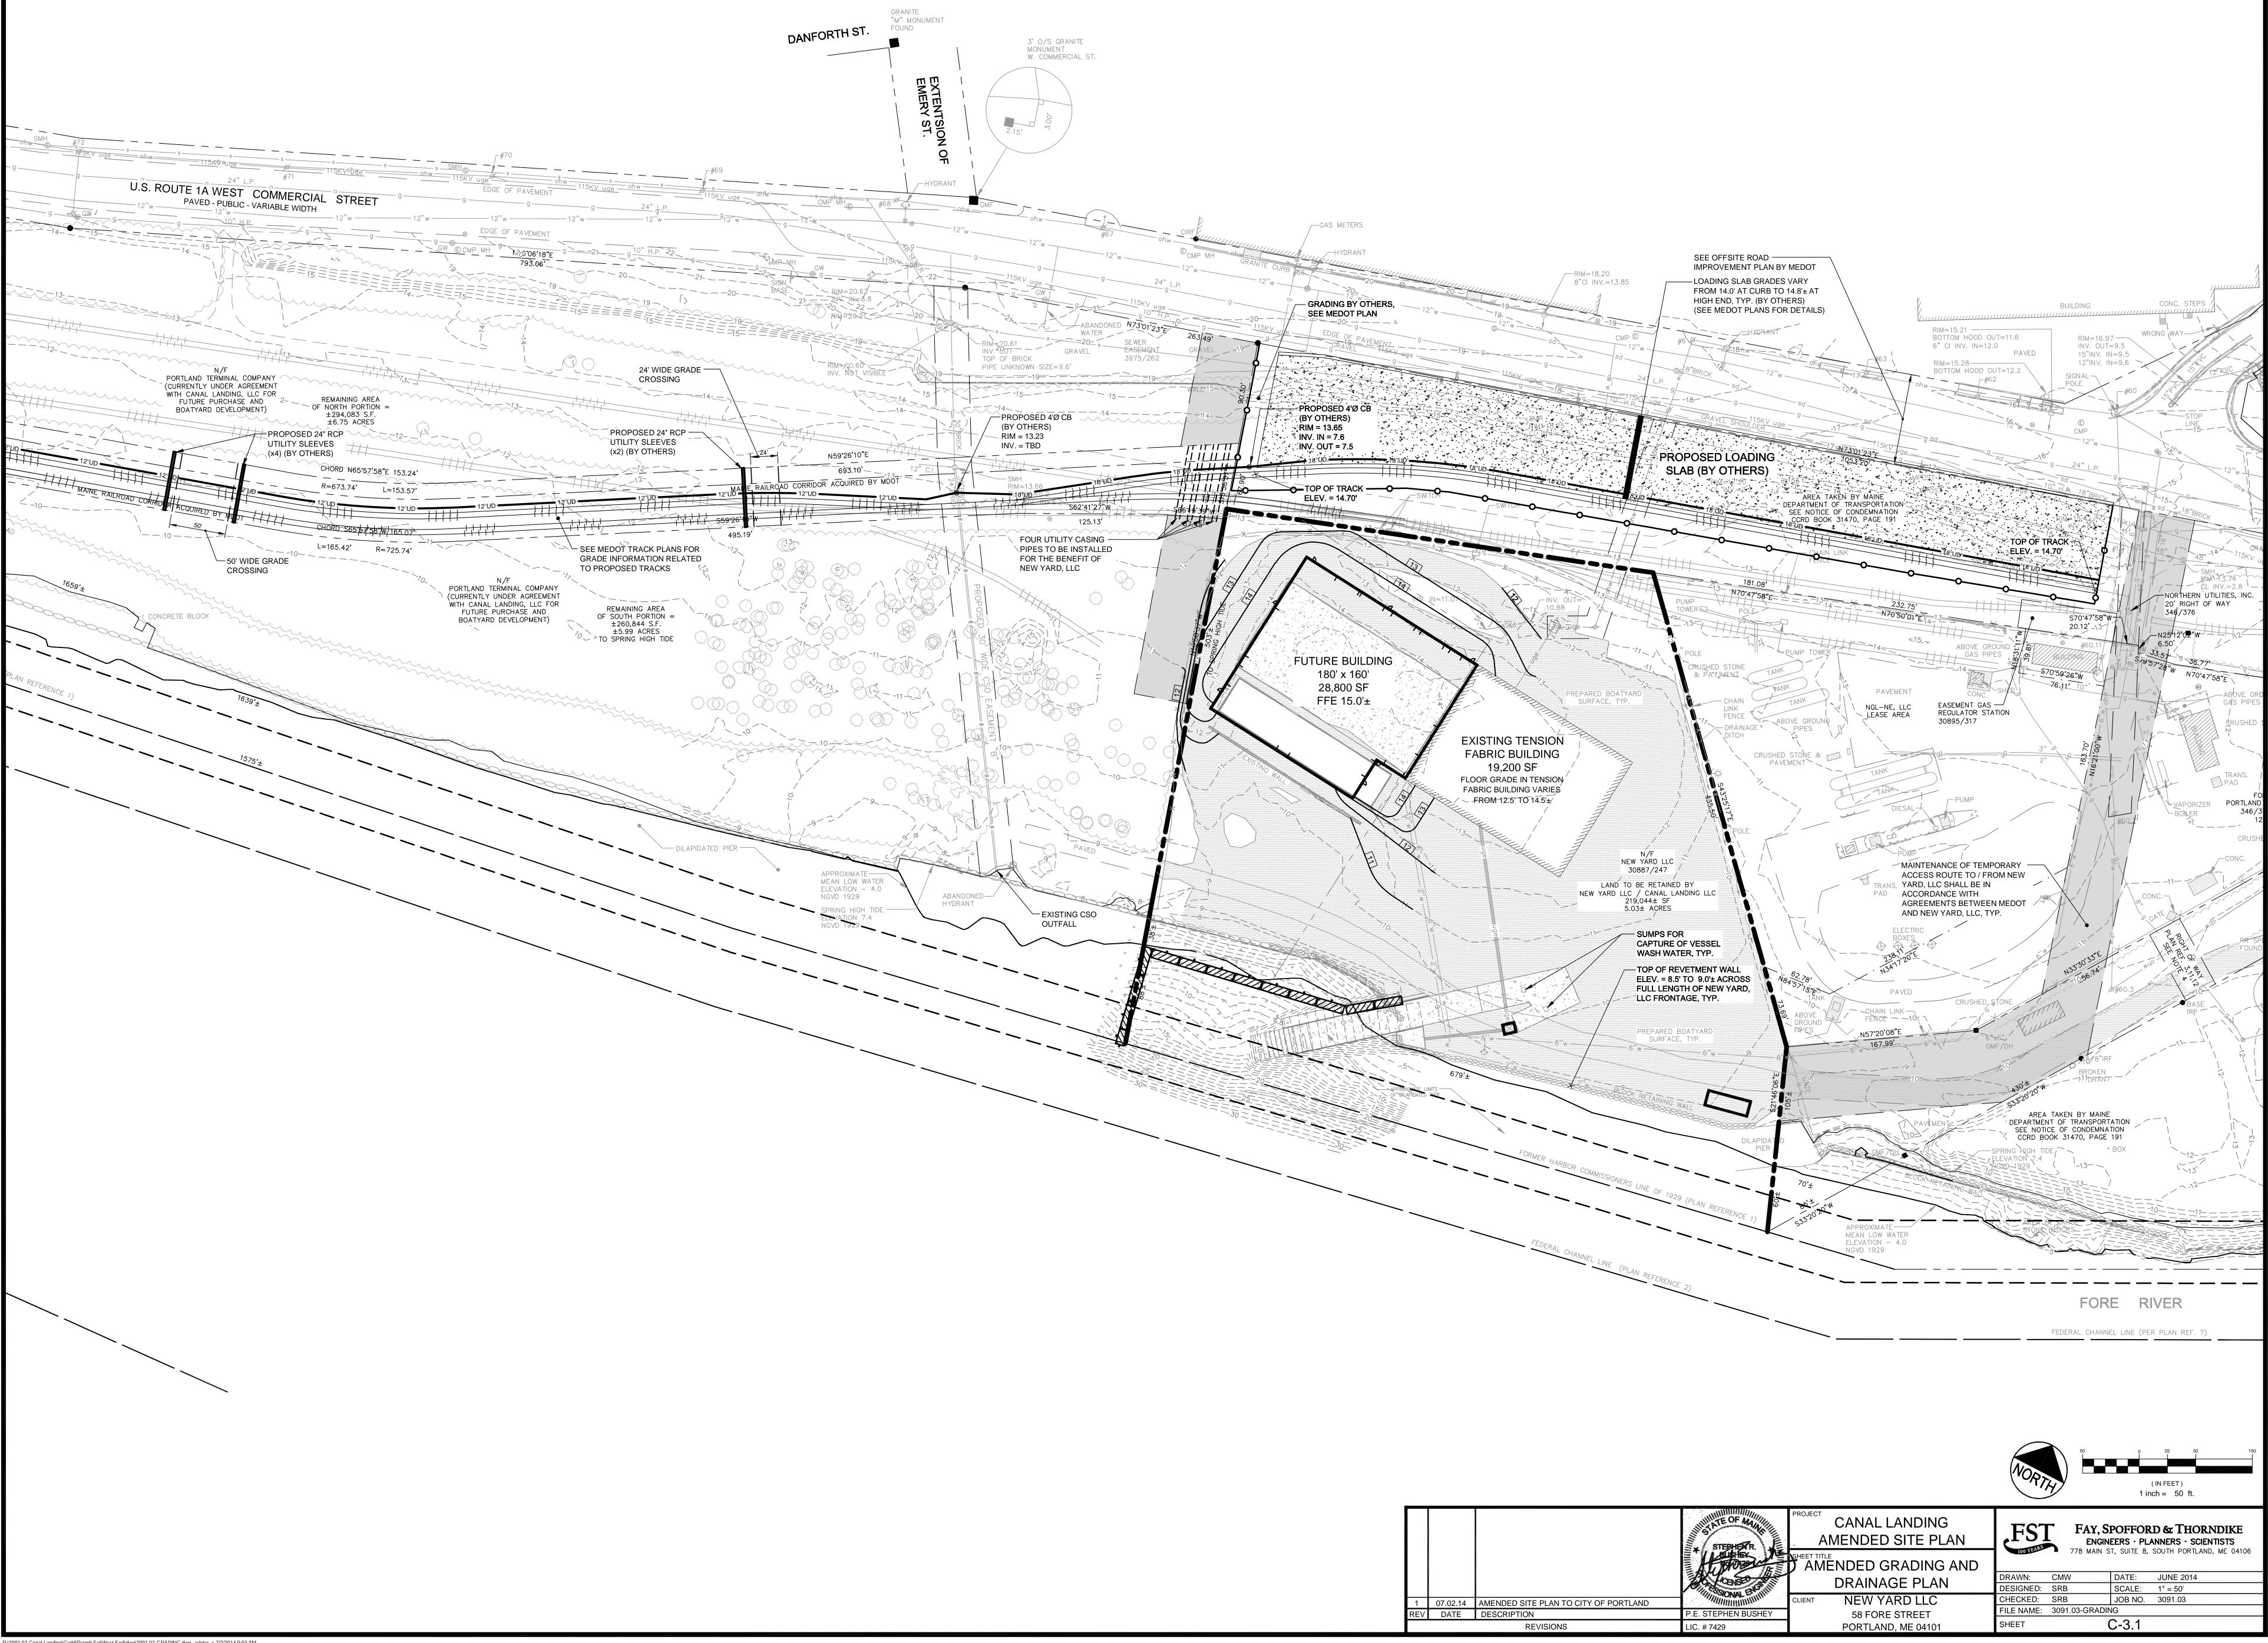

|     |           |                                       | * STEPHENR          | CANAL LANDING<br>AMENDED SITE PLAN<br>SHEET TITLE<br>AMENDED GRADING AND | FST                         |
|-----|-----------|---------------------------------------|---------------------|--------------------------------------------------------------------------|-----------------------------|
|     |           |                                       | 201000              | DRAINAGE PLAN                                                            | DRAWN: CMW<br>DESIGNED: SRB |
| 1   | 07.02.14  | AMENDED SITE PLAN TO CITY OF PORTLAND |                     | CLIENT NEW YARD LLC                                                      | CHECKED: SRB                |
| REV | DATE      | DESCRIPTION                           | P.E. STEPHEN BUSHEY | 58 FORE STREET                                                           | FILE NAME: 3091.            |
|     | REVISIONS |                                       | LIC. # 7429         | PORTLAND, ME 04101                                                       | SHEET                       |