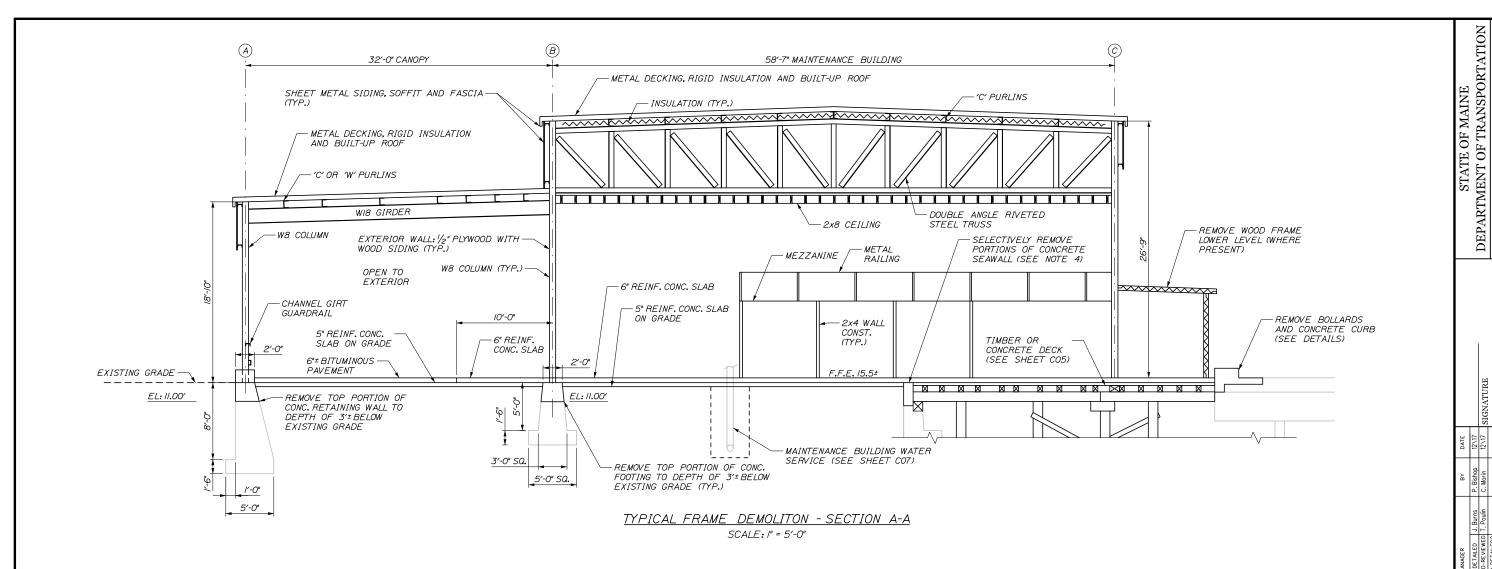

## NOTES:

I. SEE CO3 FOR LOCATION OF SECTION

2. ALL EXISTING REINFORCING EXTENDING INTO THAT WHICH IS BEING REMOVED SHALL BE CUT FLUSH.

3. PRECAST DECK PANEL SHALL NOT BE DAMAGED DURING DECK REMOVAL. IF DAMAGED THE CONTRACTOR SHALL BE RESPONSIBLE FOR REPAIR WITHOUT ANY ADDITIONAL COMPENSATION.