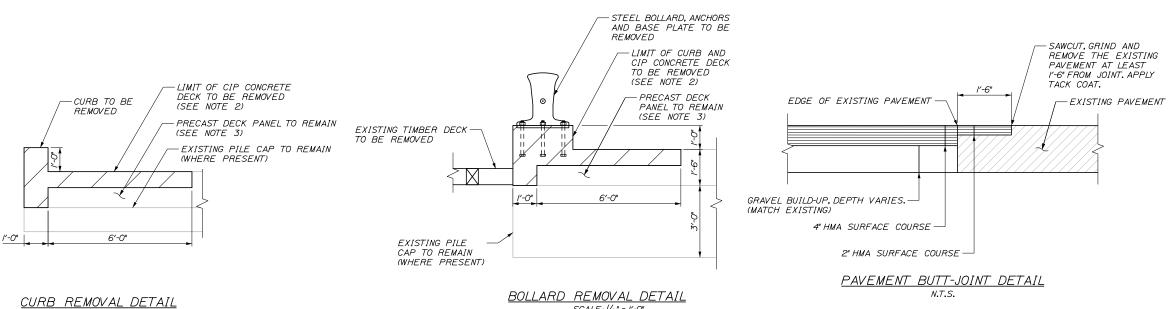

## NOTES:

I. SEE CO3 FOR LOCATION OF SECTION

2. ALL EXISTING REINFORCING EXTENDING INTO THAT WHICH IS BEING REMOVED SHALL BE CUT FLUSH.

3. PRECAST DECK PANEL SHALL NOT BE DAMAGED DURING DECK REMOVAL. IF DAMAGED THE CONTRACTOR SHALL BE RESPONSIBLE FOR REPAIR WITHOUT ANY ADDITIONAL COMPENSATION.

4. REFER TO PAVEMENT BUTT-JOINT DETAIL FOR ANY PAVING LOCATION THAT IS ADJACENT TO EXISTING PAVEMENT.

> 99% DESIGN December 15, 2017

> > HNTB

SHEET NUMBER

FERNATIONAL MARINE TERMINAL MODAL PORT PRODUCTIVITY PROJECT INFILL & BUILDING REMOVAL CUMBERLAND COUNTY