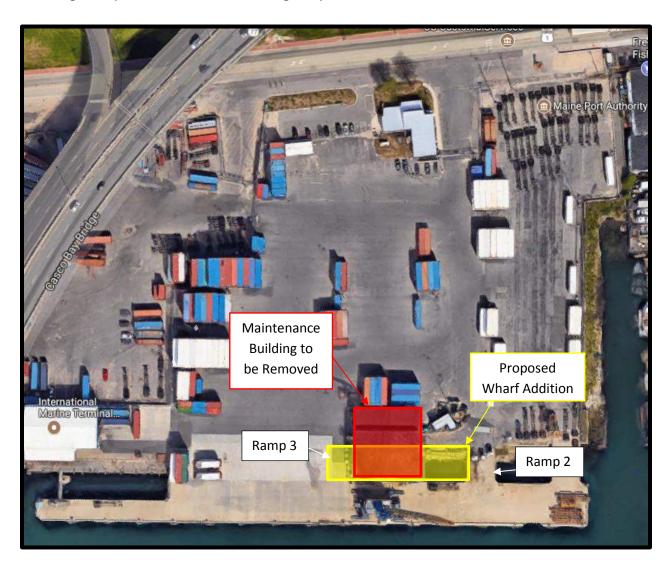

## **Description of Project**

This project will demolish the existing maintenance building at the IMT wharf and construct approximately 9,000 square feet of new wharf area. This project will increase the operational efficiency of the Terminal by providing wharf space for another mobile harbor crane. The addition of a second mobile harbor crane will reduce the off/on loading time of the vessels, thereby reducing the operational cost and making the port more attractive for future business.