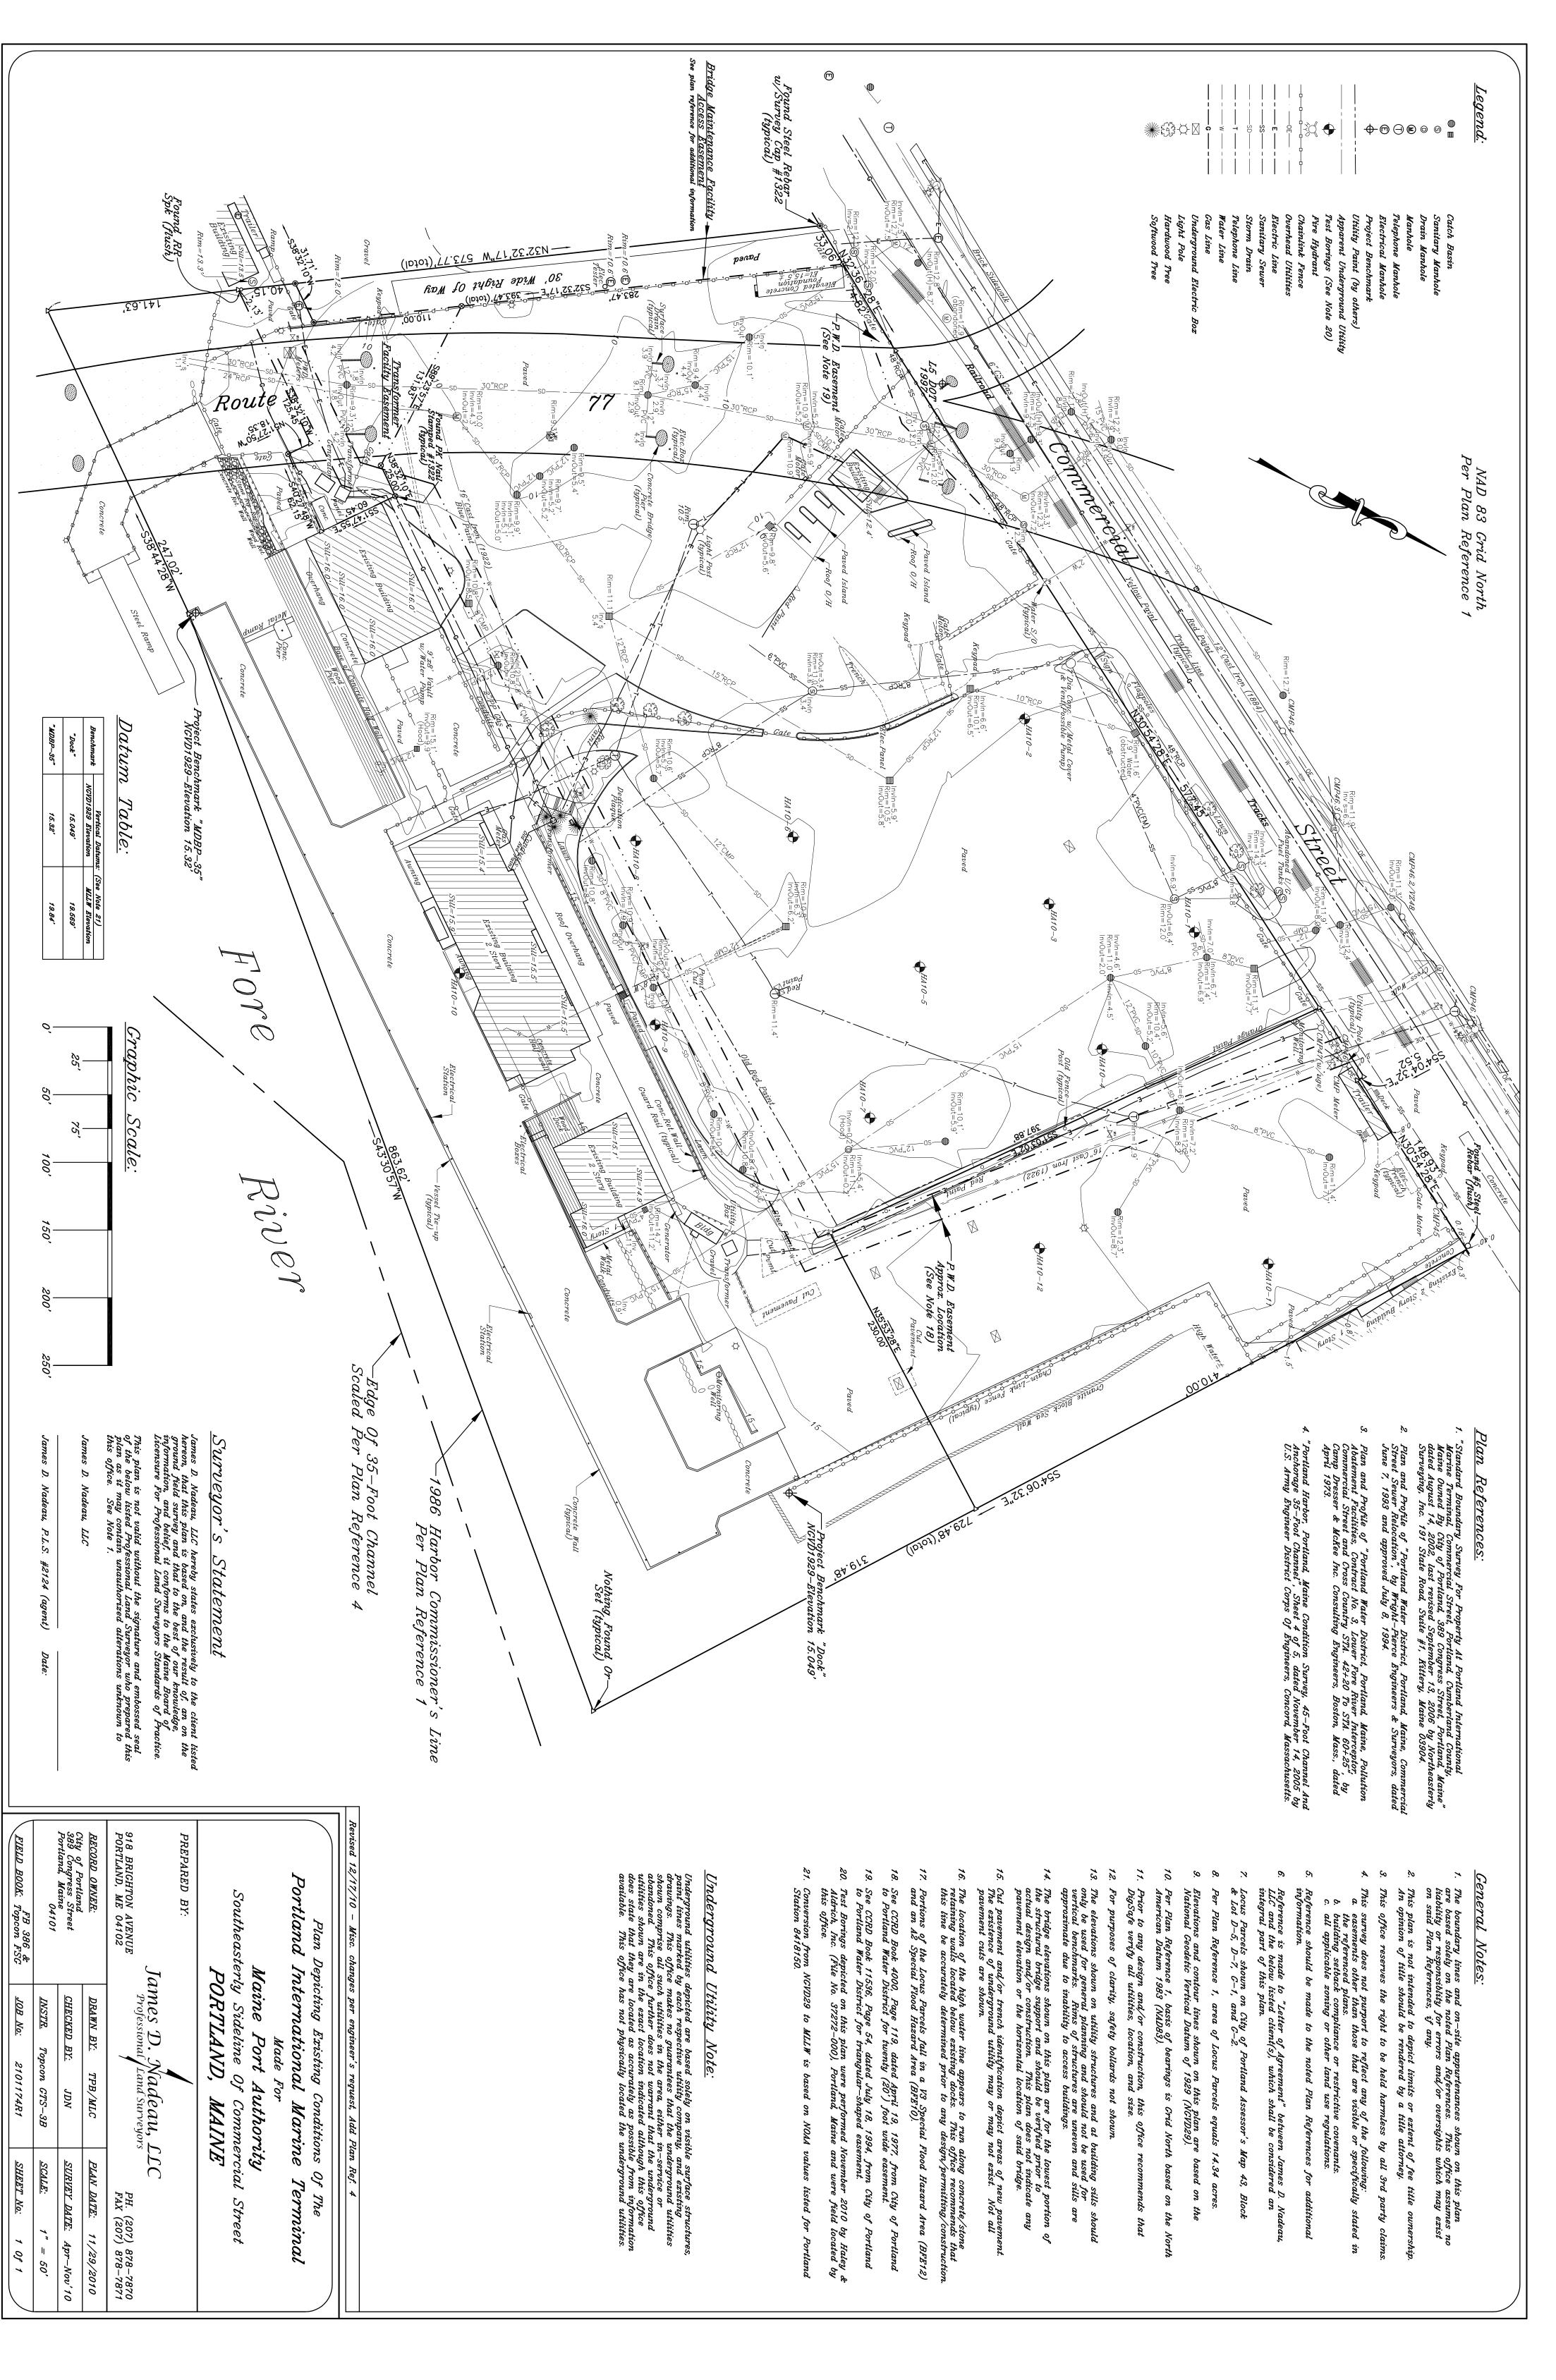

Certified Floodplain Managers Certified Underground Utility Locators

January 6, 2011

Craig Morin, P.E. 340 County Road, Ste 6C Westbrook, ME 04092

RE: Existing Conditions Survey of the Portland International Marine Terminal (2101174L1)

Dear Craig,

This office was on-site at the Portland International Marine Terminal located at 454 Commercial Street in Portland, Maine multiple times between the months of April through December of 2010, to collect the necessary information for this project.

During said time this office located the information depicted on our plan entitled "Plan Depicting Existing Conditions Of The Portland International Marine Terminal Made For Maine Port Authority Southeasterly Sideline Of Commercial Street, Portland, Maine", by James D. Nadeau, LLC, dated November 29, 2010, revised December 17, 2010. The information depicted was collected by this office as a result of an on the ground field survey, and is correct to the best of our knowledge and belief, with the information provided.

Please also note that the boundary lines depicted on the above mentioned plan are based solely on a boundary survey performed by Northeasterly Surveying, Inc.

Sincerely,

James D. Nadeau, LLC

James D. Nadeau, P.L.S. (agent)