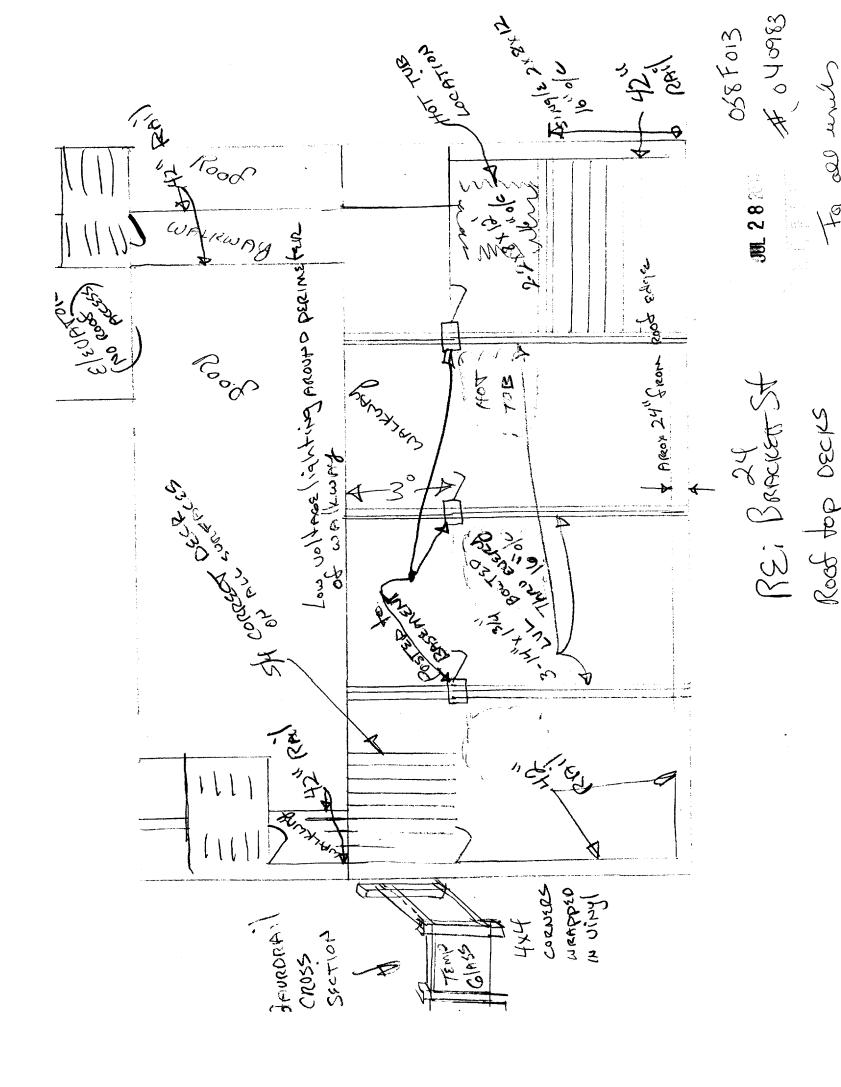

| •                            | ine - Building or Use        |                                                       | 0.4.0000                                | Issue Date:                | CBL:                                              |  |
|------------------------------|------------------------------|-------------------------------------------------------|-----------------------------------------|----------------------------|---------------------------------------------------|--|
|                              | 101 Tel: (207) 874-870       | 3, <b>Fax:</b> (207) 874-87                           | Owner Address:                          |                            | 058 F013001                                       |  |
| ocation of Construction:     |                              | Dwner Name:                                           |                                         | •                          | Phone:                                            |  |
| 24 Brackett St               | Mesden Llc                   |                                                       | 28 Chestnut St                          |                            |                                                   |  |
| Susiness Name:               | Contractor Nam               | Contractor Name:                                      |                                         | Contractor Address:        |                                                   |  |
|                              | Martin Plumb                 | Martin Plumbing                                       |                                         | 28 Stroudwater St Portland |                                                   |  |
| essee/Buyer's Name           | Phone:                       |                                                       | Permit Type:                            |                            | Zone:                                             |  |
|                              |                              |                                                       | HVAC                                    |                            | 1 R-6                                             |  |
| ast Use:                     | Proposed Use:                |                                                       | Permit Fee:                             | Cost of Work:              | [CEODistrict:                                     |  |
| condo # 2                    | condo #2 w/ g                | condo #2 w/ gas fired wall mounted combination boiler |                                         | \$2,000.0                  | 00 I 2 J                                          |  |
|                              | combination b                |                                                       |                                         |                            |                                                   |  |
|                              |                              |                                                       |                                         | Denied                     | se Group: / / Type:                               |  |
| 1 1                          |                              |                                                       | _                                       | ] Defiled                  |                                                   |  |
| legAluse.                    | 107 4 family                 | D.U. Condo                                            | J                                       |                            | SPECTION: se Group:   Type: flea State Gras Key's |  |
| roposed Project Description: | 1                            |                                                       | 1                                       |                            | 1.11                                              |  |
| Install gas fired wall moun  | ted combination boiler in c  | condo #2                                              | Signature: Signature:                   |                            |                                                   |  |
|                              |                              |                                                       | IPEDESTRIANACTIVITIES DISTRICT (P.A.D.) |                            |                                                   |  |
|                              |                              |                                                       | Action: Approv                          | ved Approv                 | ed w/Conditions Denied                            |  |
|                              |                              |                                                       | Деноп. Деного                           | лрргоч                     | od conditiona                                     |  |
|                              |                              |                                                       | Signature:                              |                            | Date:                                             |  |
| ermit Taken By:              | Date Applied For:            |                                                       | Zoning Approval                         |                            |                                                   |  |
| jodinea                      | 07115/2004                   |                                                       |                                         |                            |                                                   |  |
|                              |                              | Special Zone or Revi                                  | ews Zonir                               | ng Appeal                  | Historic Preservation                             |  |
|                              |                              | Shoreland                                             | ☐ Variance                              | e                          | Not in District or Landman                        |  |
|                              |                              |                                                       |                                         |                            |                                                   |  |
|                              |                              | Wetland                                               | ☐ Miscella                              | neous                      | Does Not Require Review                           |  |
|                              |                              |                                                       |                                         |                            |                                                   |  |
|                              |                              | Flood Zone                                            | Conditional Use                         |                            | Requires Review                                   |  |
|                              |                              |                                                       |                                         |                            |                                                   |  |
|                              |                              | Subdivision                                           | Interpretation                          |                            | Approved                                          |  |
|                              |                              |                                                       |                                         |                            |                                                   |  |
|                              |                              | Site Plan                                             | ☐ Approved                              |                            | Approved w/Conditions                             |  |
|                              |                              |                                                       |                                         |                            |                                                   |  |
|                              |                              | Maj Minor MM                                          | Denied                                  |                            | Denied                                            |  |
|                              |                              |                                                       | <b>≯</b> ₀                              |                            |                                                   |  |
|                              |                              | Date: 7/7/0                                           | Sate:                                   |                            | Pate:                                             |  |
|                              |                              | 11000                                                 |                                         |                            |                                                   |  |
|                              |                              |                                                       |                                         |                            |                                                   |  |
|                              |                              |                                                       |                                         |                            |                                                   |  |
|                              |                              |                                                       |                                         |                            |                                                   |  |
|                              |                              |                                                       |                                         |                            |                                                   |  |
|                              |                              | CERTIFICATI                                           | ON                                      |                            |                                                   |  |
| nereby certify that I am the | e owner of record of the na  |                                                       |                                         | authorized by              | the owner of record and that                      |  |
| have been authorized by th   | ne owner to make this appli  | cation as his authorized                              | l agent and I agree t                   | o conform to a             | ll applicable laws of this                        |  |
| risdiction. In addition, if  | a permit for work described  | d in the application is is                            | ssued, I certify that t                 | he code officia            | l's authorized representative                     |  |
| •                            | nter all areas covered by su | ich permit at any reasoi                              | nable hour to enforc                    | e the provision            | of the code(s) applicable to                      |  |
| ich permit.                  |                              |                                                       |                                         |                            |                                                   |  |
|                              |                              |                                                       |                                         |                            |                                                   |  |
| IGNATURE OF APPLICANT        |                              | ADDRESS                                               | S                                       | DATE                       | PHONE                                             |  |
|                              |                              |                                                       |                                         |                            |                                                   |  |
|                              |                              |                                                       |                                         |                            |                                                   |  |
|                              |                              |                                                       |                                         |                            |                                                   |  |

| <b>City of Portland, Maine - Building or Use Permit 389</b> Congress Street, 04101 Tel: (207) 874-8703, <b>Fax:</b> (207) 874-8716 |                                 |                         | Permit No: 04-0983 | Date Applied For: 07/15/2004 | CBL:<br>058 F013001               |  |  |  |
|------------------------------------------------------------------------------------------------------------------------------------|---------------------------------|-------------------------|--------------------|------------------------------|-----------------------------------|--|--|--|
| Location of Construction:                                                                                                          | Owner Name:                     | Owner Name:             |                    | Owner Address:               |                                   |  |  |  |
| 24 Brackett St                                                                                                                     | Mesden Llc                      | Mesden Llc 2            |                    | 28 Chestnut St               |                                   |  |  |  |
| Business Name:                                                                                                                     | Contractor Name                 |                         |                    | Contractor Address:          |                                   |  |  |  |
|                                                                                                                                    | Martin Plumbi                   |                         |                    | 28 Stroudwater St Portland   |                                   |  |  |  |
| Lessee/Buyer's Name                                                                                                                | Phone:                          |                         |                    | Permit Type:<br>HVAC         |                                   |  |  |  |
| Proposed Use:                                                                                                                      | <b>!</b>                        | ed Project Description: |                    |                              |                                   |  |  |  |
|                                                                                                                                    | all mounted combination boile   |                         |                    | nted combination bo          |                                   |  |  |  |
| <b>Dept:</b> Zoning                                                                                                                | Status: Approved                | Reviewer:               | Marge Schmucka     | al <b>Approval D</b>         | ate: 07/26/2004                   |  |  |  |
| Note: one of four family D.U. Condos  Ok to Issue: ✓                                                                               |                                 |                         |                    |                              |                                   |  |  |  |
| <b>Dept:</b> Building <b>Note:</b>                                                                                                 | <b>Status:</b> Approved with Co | onditions Reviewer:     | Tammy Munson       | Approval D                   | ate: 08/05/2004<br>Ok to Issue: □ |  |  |  |
| 1) The installation must comply with the State of Maine Gas Regulations.                                                           |                                 |                         |                    |                              |                                   |  |  |  |
| Dept: Fire Note:                                                                                                                   | Status: Approved with Co        |                         | Lt. MacDougal      | Approval D                   | ate: 07/29/2004<br>Ok to Issue: ✓ |  |  |  |
| 1) the boiler shall be installed in accordance with the instruction manual                                                         |                                 |                         |                    |                              |                                   |  |  |  |