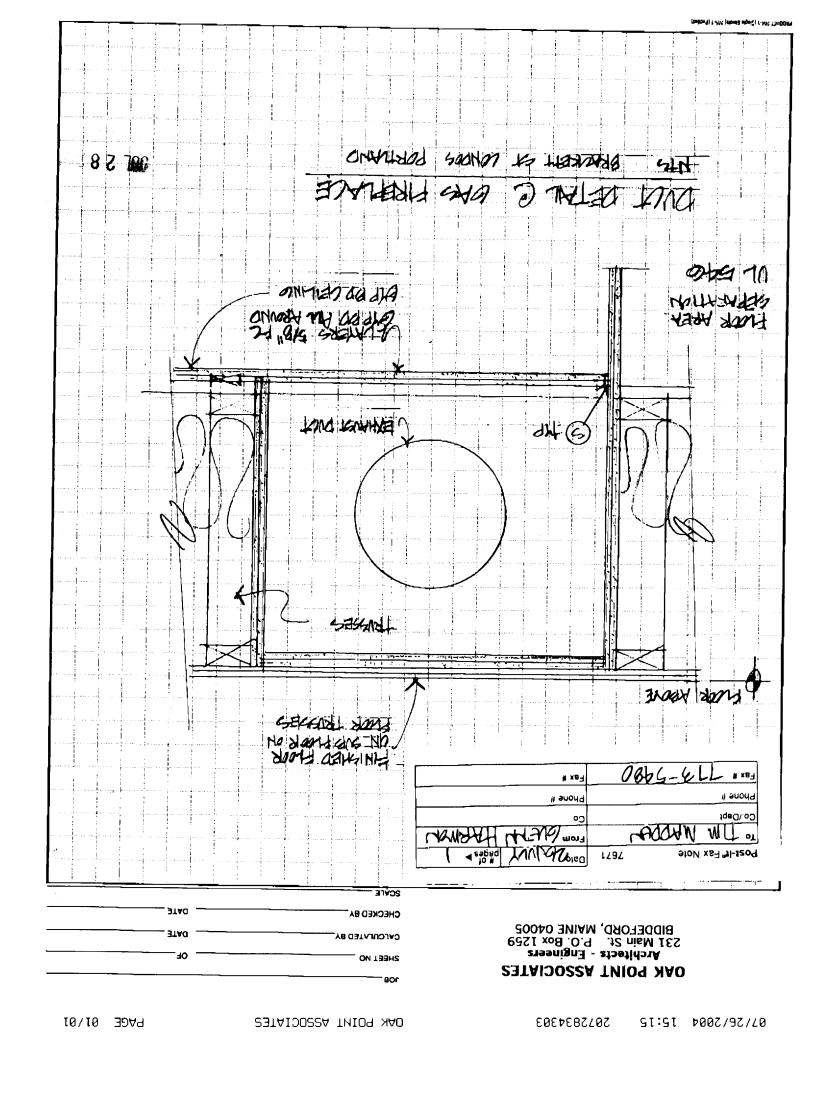

| •                            | ine - Building or Use        |                                                       | 0.4.0000                                | Issue Date:                | CBL:                                              |  |
|------------------------------|------------------------------|-------------------------------------------------------|-----------------------------------------|----------------------------|---------------------------------------------------|--|
|                              | 101 Tel: (207) 874-870       | 3, <b>Fax:</b> (207) 874-87                           | Owner Address:                          |                            | 058 F013001                                       |  |
| ocation of Construction:     |                              | Dwner Name:                                           |                                         | •                          | Phone:                                            |  |
| 24 Brackett St               | Mesden Llc                   |                                                       | 28 Chestnut St                          |                            |                                                   |  |
| Susiness Name:               | Contractor Nam               | Contractor Name:                                      |                                         | Contractor Address:        |                                                   |  |
|                              | Martin Plumb                 | Martin Plumbing                                       |                                         | 28 Stroudwater St Portland |                                                   |  |
| essee/Buyer's Name           | Phone:                       |                                                       | Permit Type:                            |                            | Zone:                                             |  |
|                              |                              |                                                       | HVAC                                    |                            | 1 R-6                                             |  |
| ast Use:                     | Proposed Use:                |                                                       | Permit Fee:                             | Cost of Work:              | [CEODistrict:                                     |  |
| condo # 2                    | condo #2 w/ g                | condo #2 w/ gas fired wall mounted combination boiler |                                         | \$2,000.0                  | 00 I 2 J                                          |  |
|                              | combination b                |                                                       |                                         |                            |                                                   |  |
|                              |                              |                                                       |                                         | Denied                     | se Group: / / Type:                               |  |
| 1 1                          |                              |                                                       | _                                       | ] Defiled                  |                                                   |  |
| legAluse.                    | 107 4 family                 | D.U. Condo                                            | J                                       |                            | SPECTION: se Group:   Type: flea State Gras Key's |  |
| roposed Project Description: | 1                            |                                                       | 1                                       |                            | 1.11                                              |  |
| Install gas fired wall moun  | ted combination boiler in c  | condo #2                                              | Signature: Signature:                   |                            |                                                   |  |
|                              |                              |                                                       | IPEDESTRIANACTIVITIES DISTRICT (P.A.D.) |                            |                                                   |  |
|                              |                              |                                                       | Action: Approv                          | ved Approv                 | ed w/Conditions Denied                            |  |
|                              |                              |                                                       | Деноп. Деного                           | лрргоч                     | od conditiona                                     |  |
|                              |                              |                                                       | Signature:                              |                            | Date:                                             |  |
| ermit Taken By:              | Date Applied For:            |                                                       | Zoning Approval                         |                            |                                                   |  |
| jodinea                      | 07115/2004                   |                                                       |                                         |                            |                                                   |  |
|                              |                              | Special Zone or Revi                                  | ews Zonir                               | ng Appeal                  | Historic Preservation                             |  |
|                              |                              | Shoreland                                             | ☐ Variance                              | e                          | Not in District or Landman                        |  |
|                              |                              |                                                       |                                         |                            |                                                   |  |
|                              |                              | Wetland                                               | ☐ Miscella                              | neous                      | Does Not Require Review                           |  |
|                              |                              |                                                       |                                         |                            |                                                   |  |
|                              |                              | Flood Zone                                            | Conditional Use                         |                            | Requires Review                                   |  |
|                              |                              |                                                       |                                         |                            |                                                   |  |
|                              |                              | Subdivision                                           | Interpretation                          |                            | Approved                                          |  |
|                              |                              |                                                       |                                         |                            |                                                   |  |
|                              |                              | Site Plan                                             | ☐ Approved                              |                            | Approved w/Conditions                             |  |
|                              |                              |                                                       |                                         |                            |                                                   |  |
|                              |                              | Maj Minor MM                                          | Denied                                  |                            | Denied                                            |  |
|                              |                              |                                                       | <b>≯</b> ₀                              |                            |                                                   |  |
|                              |                              | Date: 7/7/0                                           | Sate:                                   |                            | Pate:                                             |  |
|                              |                              | 11000                                                 |                                         |                            |                                                   |  |
|                              |                              |                                                       |                                         |                            |                                                   |  |
|                              |                              |                                                       |                                         |                            |                                                   |  |
|                              |                              |                                                       |                                         |                            |                                                   |  |
|                              |                              |                                                       |                                         |                            |                                                   |  |
|                              |                              | CERTIFICATI                                           | ON                                      |                            |                                                   |  |
| nereby certify that I am the | e owner of record of the na  |                                                       |                                         | authorized by              | the owner of record and that                      |  |
| have been authorized by th   | ne owner to make this appli  | cation as his authorized                              | l agent and I agree t                   | o conform to a             | ll applicable laws of this                        |  |
| risdiction. In addition, if  | a permit for work described  | d in the application is is                            | ssued, I certify that t                 | he code officia            | l's authorized representative                     |  |
| •                            | nter all areas covered by su | ich permit at any reasoi                              | nable hour to enforc                    | e the provision            | of the code(s) applicable to                      |  |
| ich permit.                  |                              |                                                       |                                         |                            |                                                   |  |
|                              |                              |                                                       |                                         |                            |                                                   |  |
| IGNATURE OF APPLICANT        |                              | ADDRESS                                               | S                                       | DATE                       | PHONE                                             |  |
|                              |                              |                                                       |                                         |                            |                                                   |  |
|                              |                              |                                                       |                                         |                            |                                                   |  |
|                              |                              |                                                       |                                         |                            |                                                   |  |

| <b>City of Portland, Maine - Building or Use Permit 389</b> Congress Street, 04101 Tel: (207) 874-8703, <b>Fax:</b> (207) 874-8716 |                                 |                         | Permit No: 04-0983 | Date Applied For: 07/15/2004 | CBL:<br>058 F013001               |  |  |  |
|------------------------------------------------------------------------------------------------------------------------------------|---------------------------------|-------------------------|--------------------|------------------------------|-----------------------------------|--|--|--|
| Location of Construction:                                                                                                          | Owner Name:                     | Owner Name:             |                    | Owner Address:               |                                   |  |  |  |
| 24 Brackett St                                                                                                                     | Mesden Llc                      | Mesden Llc 2            |                    | 28 Chestnut St               |                                   |  |  |  |
| Business Name:                                                                                                                     | Contractor Name                 |                         |                    | Contractor Address:          |                                   |  |  |  |
|                                                                                                                                    | Martin Plumbi                   |                         |                    | 28 Stroudwater St Portland   |                                   |  |  |  |
| Lessee/Buyer's Name                                                                                                                | Phone:                          |                         |                    | Permit Type:<br>HVAC         |                                   |  |  |  |
| Proposed Use:                                                                                                                      | <b>!</b>                        | ed Project Description: |                    |                              |                                   |  |  |  |
|                                                                                                                                    | all mounted combination boile   |                         |                    | nted combination bo          |                                   |  |  |  |
| <b>Dept:</b> Zoning                                                                                                                | Status: Approved                | Reviewer:               | Marge Schmucka     | al <b>Approval D</b>         | ate: 07/26/2004                   |  |  |  |
| Note: one of four family D.U. Condos  Ok to Issue: ✓                                                                               |                                 |                         |                    |                              |                                   |  |  |  |
| <b>Dept:</b> Building <b>Note:</b>                                                                                                 | <b>Status:</b> Approved with Co | onditions Reviewer:     | Tammy Munson       | Approval D                   | ate: 08/05/2004<br>Ok to Issue: □ |  |  |  |
| 1) The installation must comply with the State of Maine Gas Regulations.                                                           |                                 |                         |                    |                              |                                   |  |  |  |
| Dept: Fire Note:                                                                                                                   | Status: Approved with Co        |                         | Lt. MacDougal      | Approval D                   | ate: 07/29/2004<br>Ok to Issue: ✓ |  |  |  |
| 1) the boiler shall be installed in accordance with the instruction manual                                                         |                                 |                         |                    |                              |                                   |  |  |  |