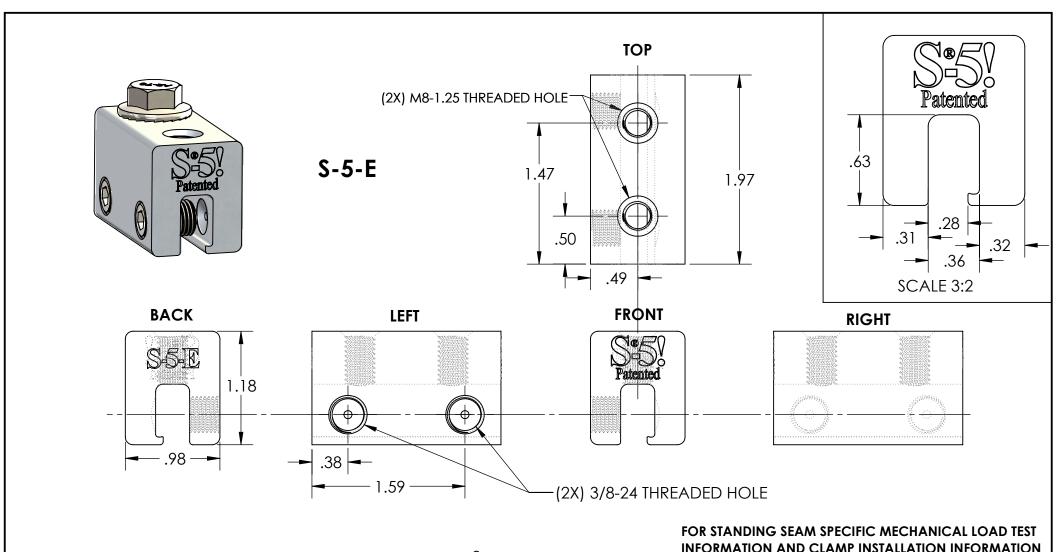

## INFORMATION AND CLAMP INSTALLATION INFORMATION PLEASE VISIT: WWW.S-5.COM

| MATERIAL: 6061 T6 EST ASSEMBLY WEIGTH 0.23 lbs                         | S ® 5 N<br>The Right Way!                                                                                                              | METAL ROOF INNO<br>8655 TABLE B<br>COLORADO SPRIN<br>719-495-0<br>719-495-004 | UTTE RD<br>GS, CO 80908<br>1518       |
|------------------------------------------------------------------------|----------------------------------------------------------------------------------------------------------------------------------------|-------------------------------------------------------------------------------|---------------------------------------|
| SUPPLIED HARDWARE:<br>M8-1.25 x 16 mm Bolt<br>3/8-24 x .500" Setscrews | TITLE S-5-E Clamp                                                                                                                      |                                                                               |                                       |
| SCALE: 1:1                                                             | DRAWING NO. E03-B-18-C                                                                                                                 | DRAWN BY<br>Kati Kadakas                                                      | DATE<br>10/17/2016                    |
| EST. WEIGTH: Clamp: 0.1645 lbs Setscrew: 0.0105 lbs Bolt: 0.0360 lbs   | S-598 PRODUCTS ARE PROTECTED BY MULTIPLE U.S. (OTHERS ISSUED AND PENDING). EUROPEAN PATEN PATENT COOPERATION TREATY WITH DIVISIONAL FI | TS ARE ALSO APPLIED FOR AND<br>ILING RIGHTS RETAINED. METAI                   | PENDING UNDER THE . ROOF INNOVATIONS, |