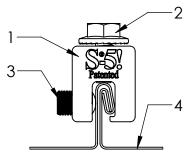

## **General Notes:**

- 1. S-5-E Clamp
- 2. M8-1.25 bolt
- 3. 2x 3/8-2 x .500" Setscrews
- 4. Example roof