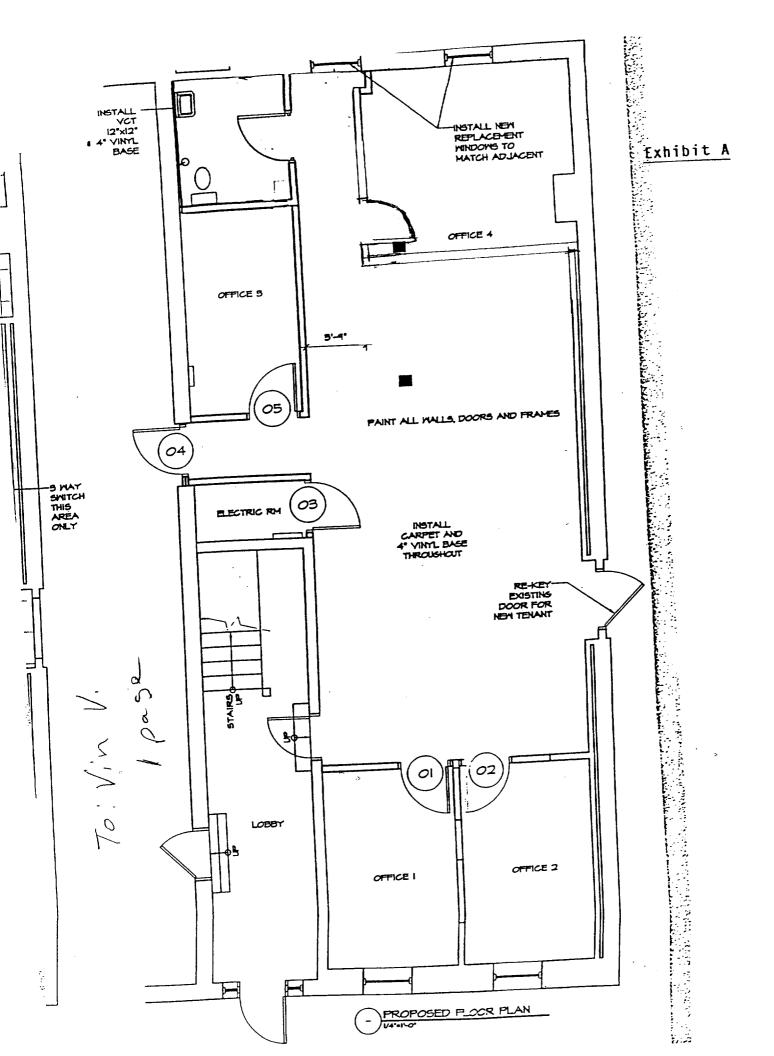

- 1.Lessor:J.B. Brown & Sons<br/>482 Congress Street, 5th Floor<br/>Portland, Maine 04101
  - Lessee: Ronnie Sellers Ronnie Sellers Productions, Inc. 81 W. Commercial Street Portland, Maine 04101

2. <u>Premises</u>: The space designated as of the date of this Dease or <u>Exhibit A</u>, consisting of 1,300+- square fee at 65 West Commercial Street, Suite 107 including, if *my*, the Parking Rights as hereinafter defined (the "<u>Premises</u>") in the building located at 65-85 West Commercial Street, Suite 106, Portland, Maine (the "<u>Facility</u>").

5. "<u>Lessee's Percentage</u>" on the date hereof is **3.25%** which represents the rentable square footage of the Premises in proportion to the rentable square footage of the Facility.

- 6. <u>Additional Rent</u>:
  - (a) Lessee's Percentage of Common Area Charges as described in Section 3.2.
  - (b) Lessee's Percentage of Taxes as described in Section 3.3.
- 7. <u>Security Deposit</u>: \$1,042.00 (see Section 10.1)
- 8. <u>Broker</u>: None