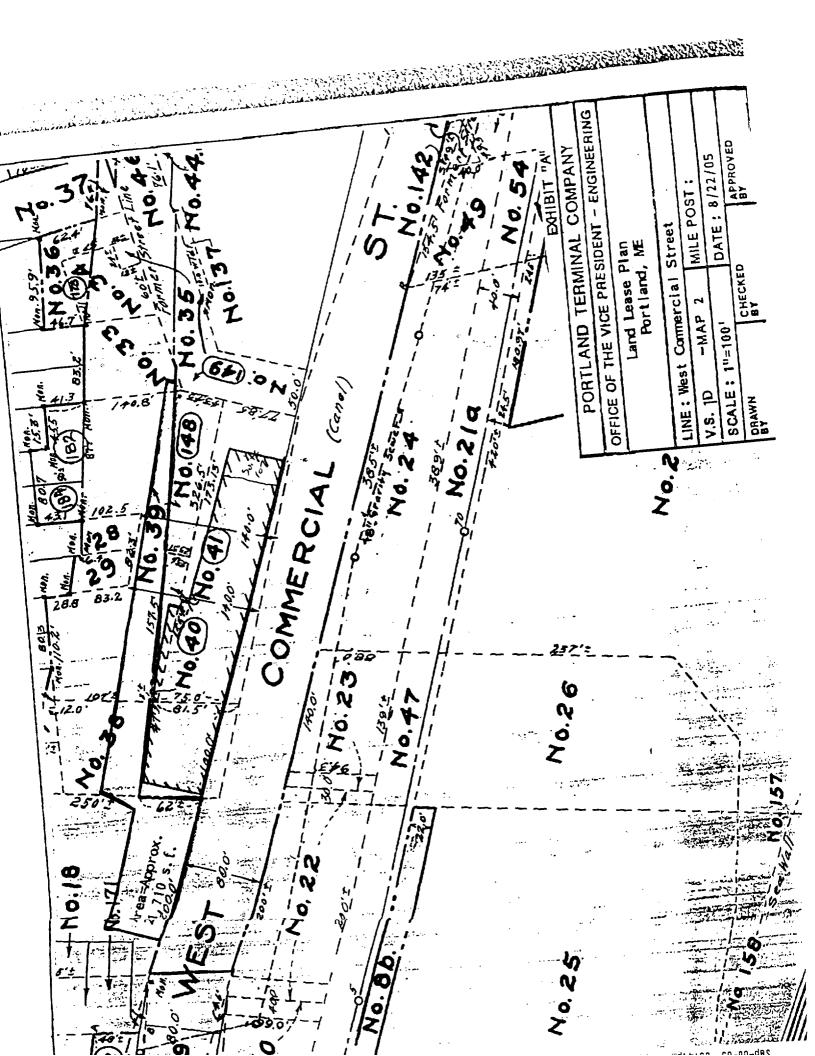

Location/Address of Construction: 65 West Commercial Street, Portland, WE 04101 Suite 107 Total Square Footage of Proposed Structure Square Footage of Lot Total Square Footage of Proposed Structure 220 sq. fr. 772-6833 ext. 104 5 & C. Applicant name, address & telephone: cost Of Ronnie Sellers Productions Work: \$-Portland, ME 04101 Diffice Retain Project description: Retail Outlet Store in one room of the Office. Building is located in No. YO #41 of plot plan Parking lot is No. 39 \$ 148 Contractor's name, address & telephone: Who should we contact when the permit is ready: <u>Glen Stimson</u> Mailing address: <u>Phone: (207)772-6833 ext. 104</u> 65 West Commercial Street, Portland, ME 04101 Please submit all of the information outlined in the Commercial Application Checklist Failure to do so will result in the automatic denial of your permit. In order to be sure the City fully understands the full scope of the project, the Planning and Development Department m request additional infomation prior to the issuance of a permit. For further infomation visit us of the at .www.portlandmaine.gov, stop by the Building Inspections office, room 315 Gity Hall or call 874-8703.4 I hereby certify that I am the Owner of record of the named property, or that the owner of record authorizes the proposed work and that I have been authorized by the owner to make this application as his/her authorized agent. I agree to conform to all applicable have of this jurisdiction. In addition, if a permit for work described in this application is issued, I certify that the Code Official's authorized representative chall have the authority to enter all areas covered by this permit/at any reasonable hour to enforce the provisions of the codes applicable to this permit. Signature of applicant) the the Business Manager Date; 5/18/06