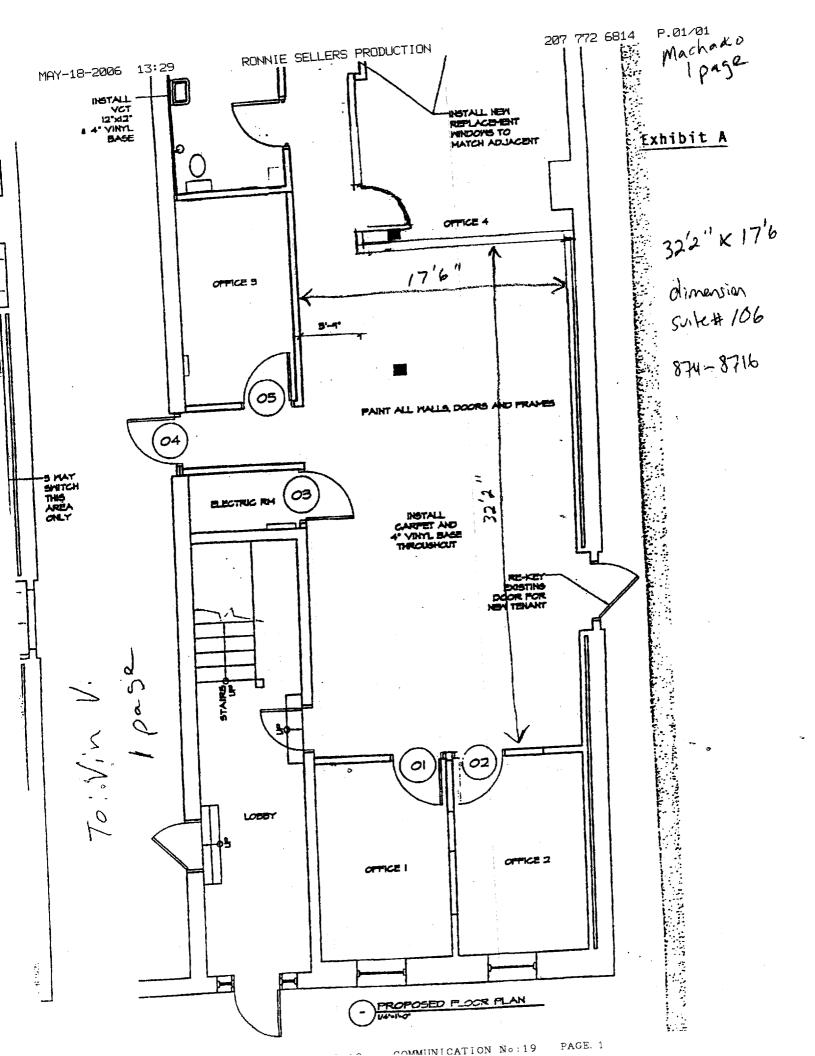

- 1.Lessor:J.B. Brown & Sons<br/>482 Congress Street, 5th Floor<br/>Portland, Maine 04101
  - Lessee: Ronnie Sellers Ronnie Sellers Productions, Inc. 81 W. Commercial Street Portland, Maine 04101

2. <u>Premises</u>: The space designated as of the date of this Dease or <u>Exhibit A</u>, consisting of 1,300+- square fee at 65 West Commercial Street, Suite 107 including, if *my*, the Parking Rights as hereinafter defined (the "<u>Premises</u>") in the building located at 65-85 West Commercial Street, Suite 106, Portland, Maine (the "<u>Facility</u>").

5. "<u>Lessee's Percentage</u>" on the date hereof is **3.25%** which represents the rentable square footage of the Premises in proportion to the rentable square footage of the Facility.

- 6. <u>Additional Rent</u>:
  - (a) Lessee's Percentage of Common Area Charges as described in Section 3.2.
  - (b) Lessee's Percentage of Taxes as described in Section 3.3.
- 7. <u>Security Deposit</u>: \$1,042.00 (see Section 10.1)
- 8. <u>Broker</u>: None