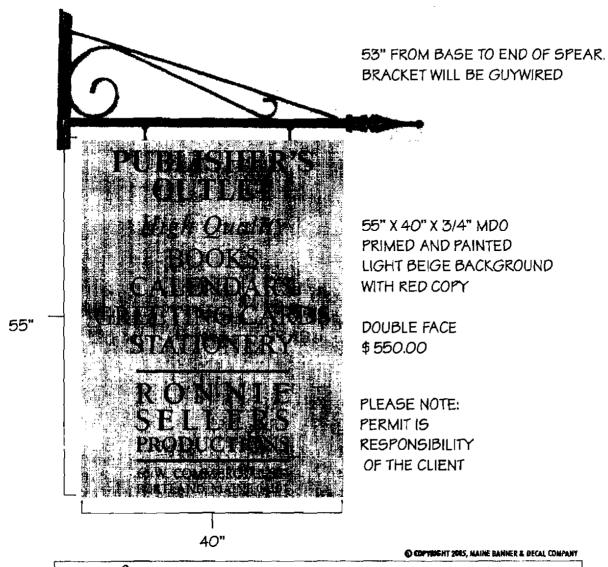

alperfrontage = 24 sql

Sign 15,3 sq1

## CHECKLIST FOR SIGN/AWNING APPLICATION

Applicants for a sign or awning permit are required to submit the following information to the Code Enforcement Office at the time of application:

| <br>Certificate of Liability listing the City as additional insured if any portion of the sign abuts or encroaches on any public right of way, or can fall into any public right of way.  Amount must equal \$400,000.00.                                                                                                                                                                                             |
|-----------------------------------------------------------------------------------------------------------------------------------------------------------------------------------------------------------------------------------------------------------------------------------------------------------------------------------------------------------------------------------------------------------------------|
| <br>Letter of permission from the owner indicating the permissions granted and the tenant/space buildin frontage.                                                                                                                                                                                                                                                                                                     |
| <br>A sketch plan of lot, indicating location of buildings, driveways, and any abutting streets or rights ( way, lengths of building frontages, street frontages, and all existing setbacks. <u>Indicate on the pla all existing and proposed signs with their dimensions and specific locations. Be sure to includ distance from the ground and building facade dimensions for any signage attached to building.</u> |
| <br>A sketch or photo of any proposed sign(s) indicating content, dimensions, materials, source illumination, and construction method, as well as specifics of installation/attachment.                                                                                                                                                                                                                               |
| <br>Certificate of Flammability required for awning or canopy at time of application.                                                                                                                                                                                                                                                                                                                                 |
| <br>UL# required for lighted signs at the time of Final Inspection. Failure to provide this informatic will invalidate the Sign Permit.                                                                                                                                                                                                                                                                               |
| <br>Pre-Application Questionnaire completed and attached. Photos of existing signage attached.                                                                                                                                                                                                                                                                                                                        |

Permit Fee for signage or awning-with-signage: \$30.00 plus \$2.00 per square foot of sign.

Permit Fee for awning-without-signage is based on cost of work: \$30.00 for the first \$1,000.00, plus \$9.00 for each additional \$1,000.00.