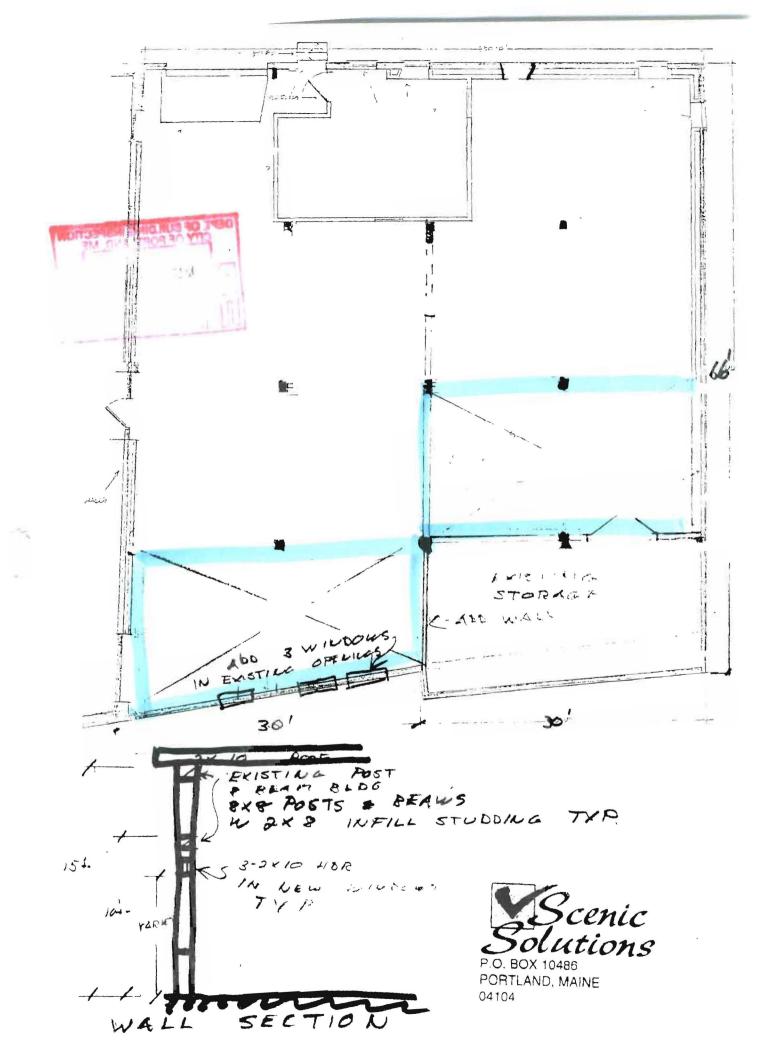

| ONE:                            |                                                                                                                                                                                             |



COMMENTS

|              |  |  | Date                                              |
|--------------|--|--|---------------------------------------------------|
|              |  |  | Inspection Record                                 |
|              |  |  | Type Foundation: Framing: Plumbing: Final: Other: |
| Brown.       |  |  |                                                   |
| age w/18     |  |  |                                                   |
| Left message |  |  |                                                   |