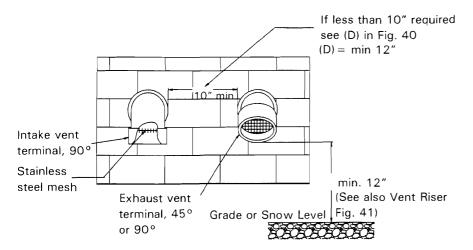

## Side Wall Vent Termination (stainless steel or CPVC)

Fig. 39 Side wall vent termination (front view)

Fig. 40 Side wall vent termination (side view)

Fig. 41 Installation of field fabricated vent riser

### **IMPORTANT**

The exhaust vent/air intake system must terminate so that proper clearances are maintained as cited in local codes or the latest edition of the "Natural Gas and Propane Installation Code" CAN/CSA-B149.1 (Canada), or the "National Fuel Gas Code" ANSI Z223.1 (NFPA 54) (U.S.A.). See pages 19 and 20.

Vent termination must be at least 12"/300 mm above the anticipated snow level (consult your local building authorities or local weather office). Locate vent termination in such a way that it cannot be blocked by snow.