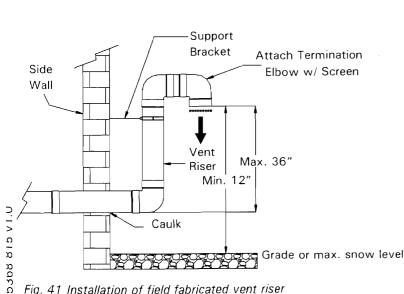

## Side Wall Vent Termination (stainless steel or CPVC)

Fig. 39 Side wall vent termination (front view)

Fig. 40 Side wall vent termination (side view)

Fig. 41 Installation of field fabricated vent riser

Vent termination must be at least 12"/300 mm above the anticipated snow level (consult your local building authorities or local weather office). Locate vent termination in such a way that it cannot be blocked by snow.