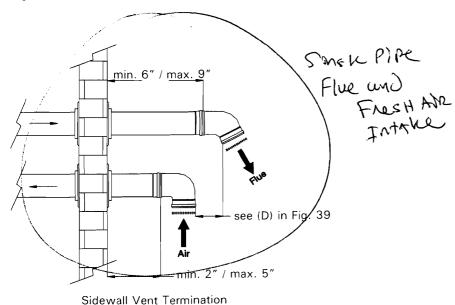

## Side Wall Vent Termination (stainless steel or CPVC)

Fig. 39 Side wall vent termination (front view)

Fig. 40 Side wall vent termination (side view)

Fig. 41 Installation of field fabricated vent riser

### **IMPORTANT**

The exhaust vent/air intake system must terminate so that proper clearances are maintained as cited in local codes or the latest edition of the "Natural Gas and Propane Installation Code" CAN/CSA-B149.1 (Canada), or the "National Fuel Gas Code" ANSI Z223.1 (NFPA 54) (U.S.A.). See pages 19 and 20.