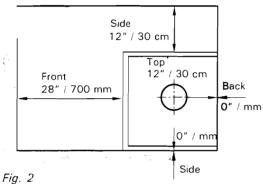

## **Minimum Clearances**

Fig. 3

#### Recommended minimum service clearances

Refer to Fig. 2 and 3.

Top clearance - 12" / 30 cm.

See the Vitodens Venting System Installation Instructions.