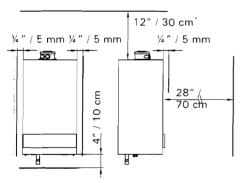

## **Minimum Clearances**

Fig. 3

#### Recommended minimum service clearances

Refer to Fig. 2 and 3.

Top clearance - 12" / 30 cm.

See the Vitodens Venting System Installation Instructions.