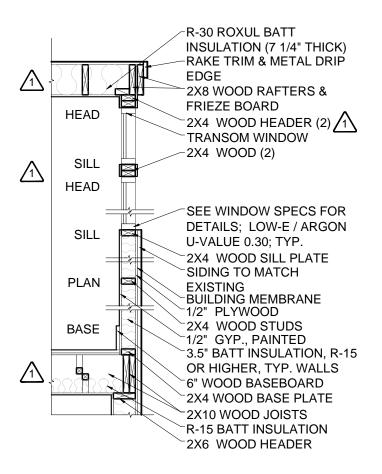

6 PARTIAL PLAN - THIRD LEVEL - WINTERGARTEN ADDITION

SCALE: 1/4" = 1'-0"

PARTIAL ELEVATION - SOUTH / RIVER

SCALE: 1/4" = 1'-0"

8 TYPICAL WALL DETAIL
SCALE: 1/2" = 1'-0"

WINTER-GARTEN ADDITION

30 Salem Street Portland, ME 04101