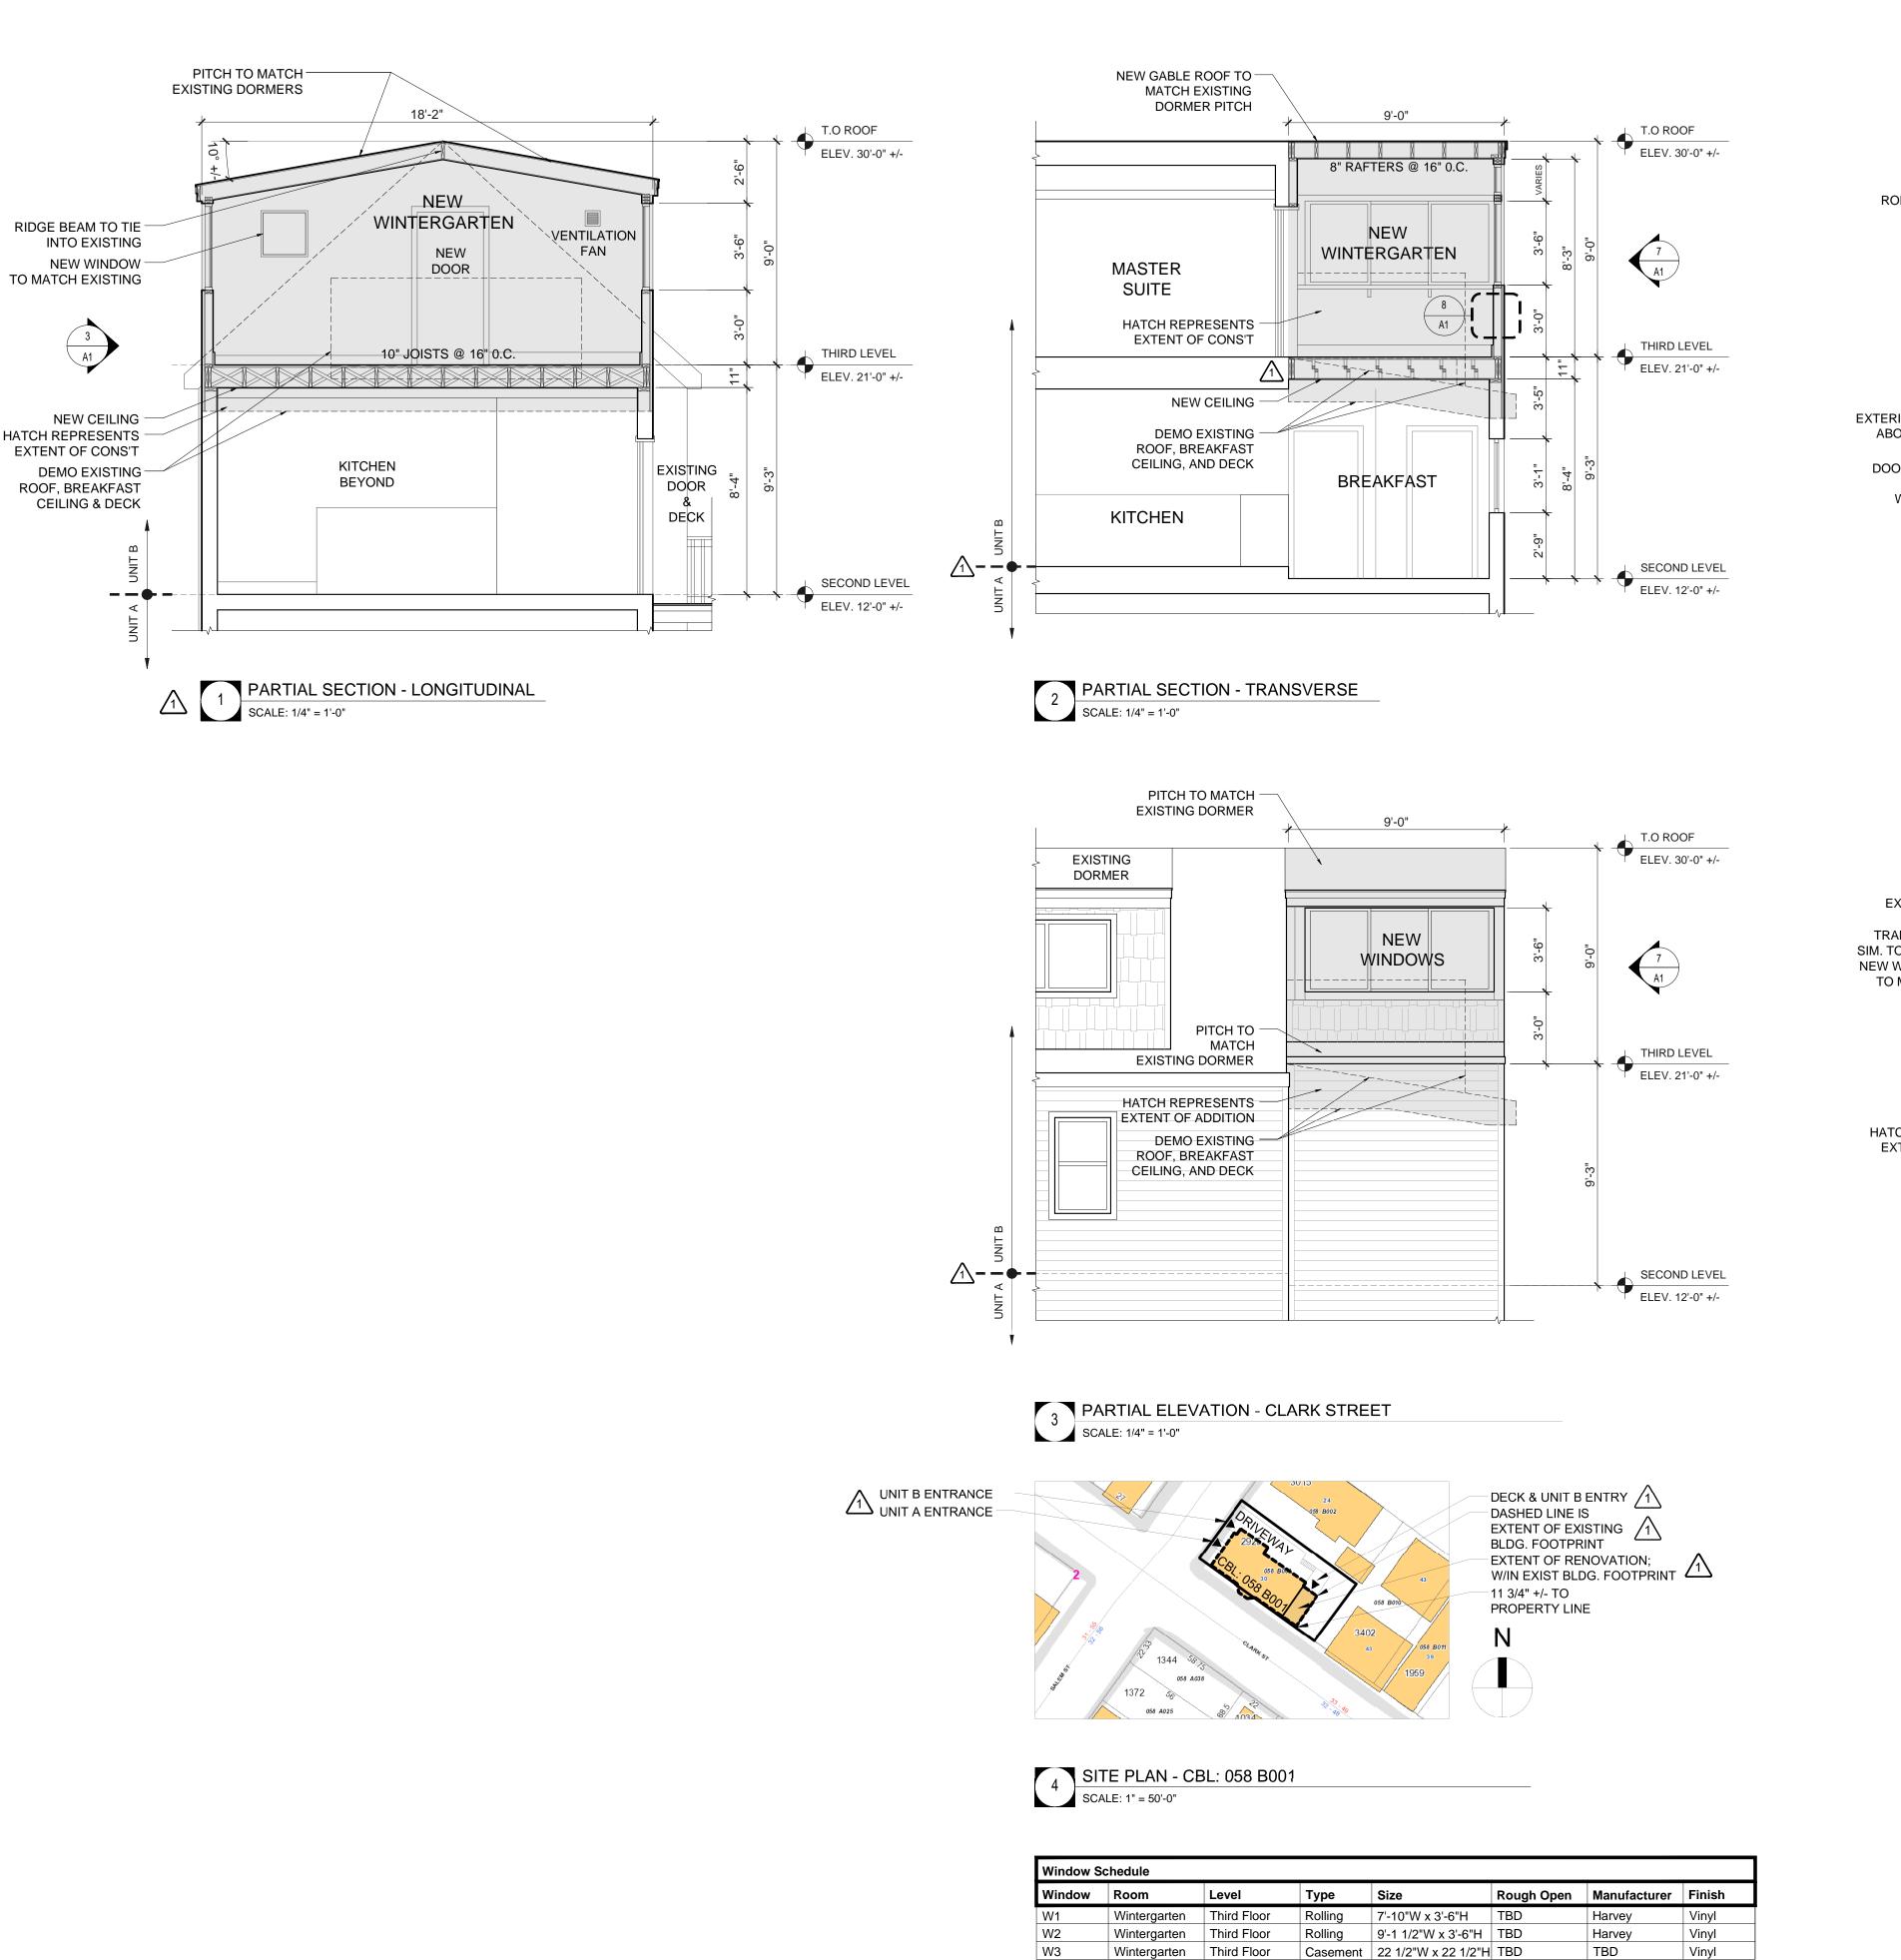

6 PARTIAL PLAN - THIRD LEVEL - WINTERGARTEN ADDITION

SCALE: 1/4" = 1'-0"

PARTIAL ELEVATION - SOUTH / RIVER

SCALE: 1/4" = 1'-0"

8 TYPICAL WALL DETAIL
SCALE: 1/2" = 1'-0"

WINTER-GARTEN ADDITION

30 Salem Street Portland, ME 04101