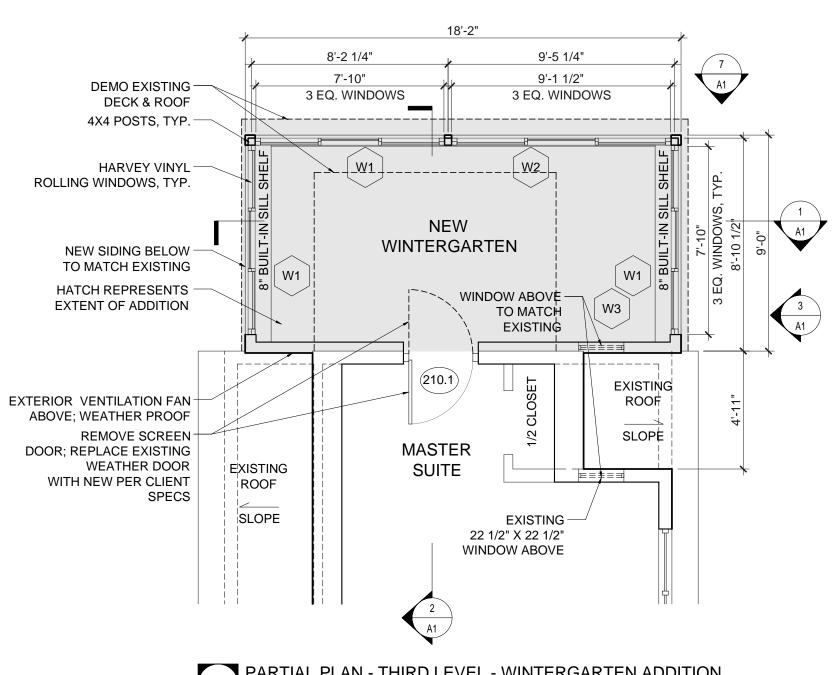

6 PARTIAL PLAN - THIRD LEVEL - WINTERGARTEN ADDITION

SCALE: 1/4" = 1'-0"

PARTIAL ELEVATION - SOUTH / RIVER

SCALE: 1/4" = 1'-0"

8 TYPICAL WALL DETAIL
SCALE: 1/2" = 1'-0"

WINTER-GARTEN ADDITION

30 Salem Street Portland, ME 04101