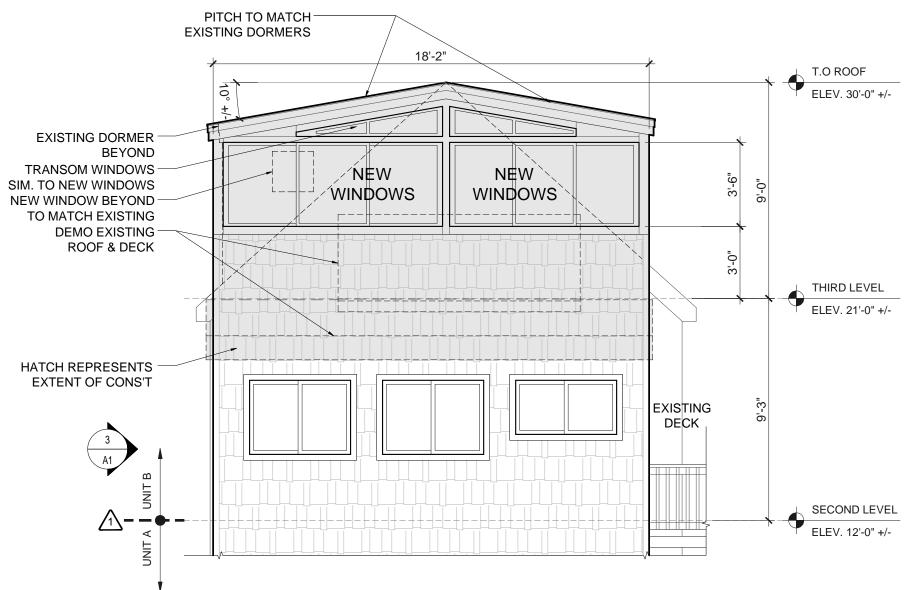

6 PARTIAL PLAN - THIRD LEVEL - WINTERGARTEN ADDITION

SCALE: 1/4" = 1'-0"

PARTIAL ELEVATION - SOUTH / RIVER

SCALE: 1/4" = 1'-0"

8 TYPICAL WALL DETAIL
SCALE: 1/2" = 1'-0"

WINTER-GARTEN ADDITION

30 Salem Street Portland, ME 04101