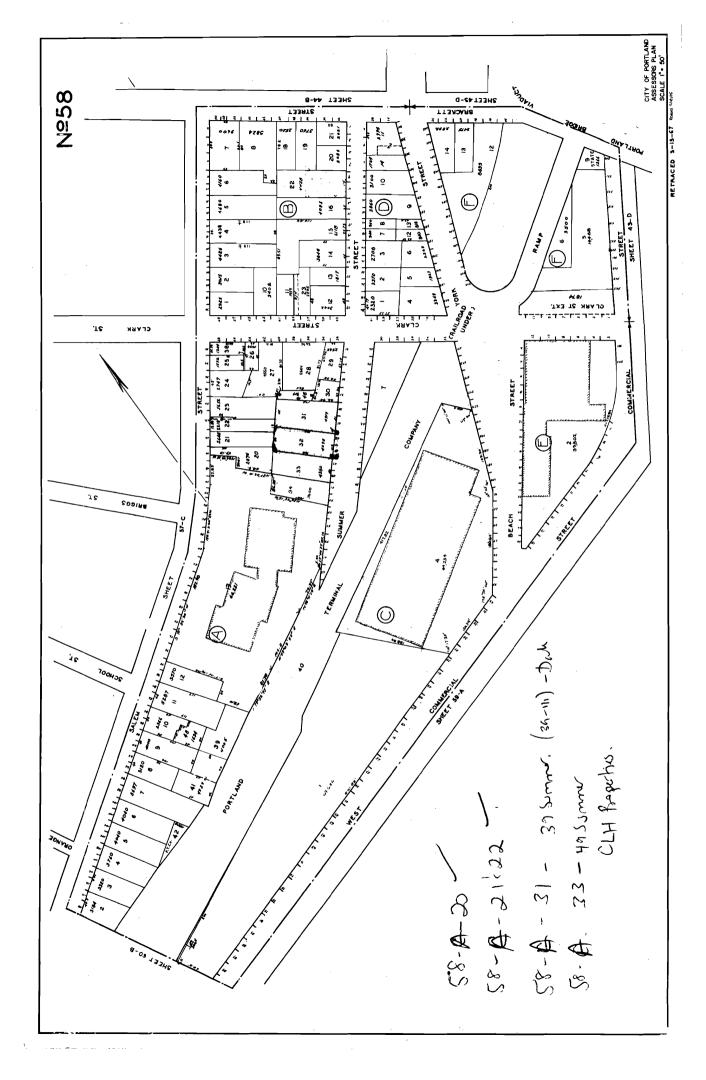

Date: 7/23/09

RE: 45 Summer Street, Portland

Per your request, we have looked at the abutting lots to 45 Summer Street, Map 58, Block A, Lot 32 to determine the chain of title from 1957 forward and report the following current owner deeds per the City records and the deeds dating back to 1957 or before: