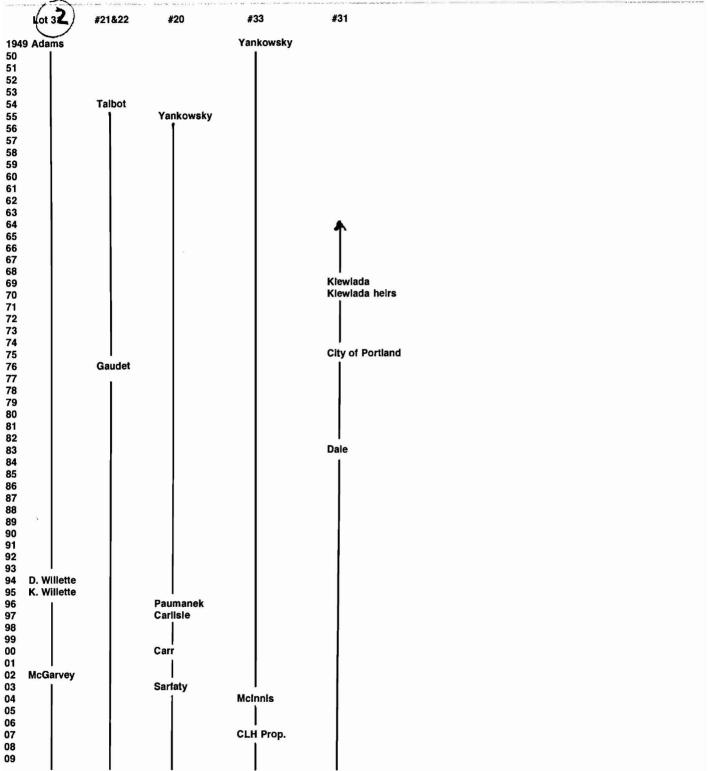

Date: 7/23/09

RE: 45 Summer Street, Portland

Per your request, we have looked at the abutting lots to 45 Summer Street, Map 58, Block A, Lot 32 to determine the chain of title from 1957 forward and report the following current owner deeds per the City records and the deeds dating back to 1957 or before:

## A. Map 58, Block A, Lots 21 and 22:

Deed from James A. Talbot and Hazel Talbot to Claude J. Gaudet and Shirley M. Gaudet dated September 24, 1976 and recorded in Book 3919, Page 142.

Deed from Alec J. Thrush, also known as Alec J. Trush to James A. Talbot and Hazel Talbot dated September 27, 1954 and recorded in Book 2198, Page 378.

## B. Map 58, Block A, Lot 20:

Warranty deed from Kimberly L. Carr to Karen Sarfaty dated December 5, 2003 and recorded in Book 20652, Page 232.

Deed from Cumberland Savings and Loan Association to Norbert Yankowski dated August 2, 1955 and recorded in Book 2238, Page 109.

## C. Map 58, Block A, Lot 33:

Deed from Deutsche Bank National Trust Company, as Trustee for HIS Asset Securitization Corporation 2006-OPT2 Mortgage Pass-Through Certificate, Series 2006-OPT2 to CLH Properties, LLC dated December 21, 2007 and recorded in Book 25720, Page 120.

Deed from Oscar Yankowsky, et al. to William Yankowsky and Norbert James Yankowsky dated January 22, 1943 and recorded in Book 1706, Page 66.

## D. Map 58, Block A, Lot 31:

Deed from the City of Portland to Elizabeth Geise Dale recorded August 2, 1983 in Book 6234, Page 315.

Estate of Joseph John Klewiada dated November 24, 1970 and recorded in Book 3152, Page 27. We have not gone back on this probate. Deed from City was releasing taxes assessed to Klewiada.