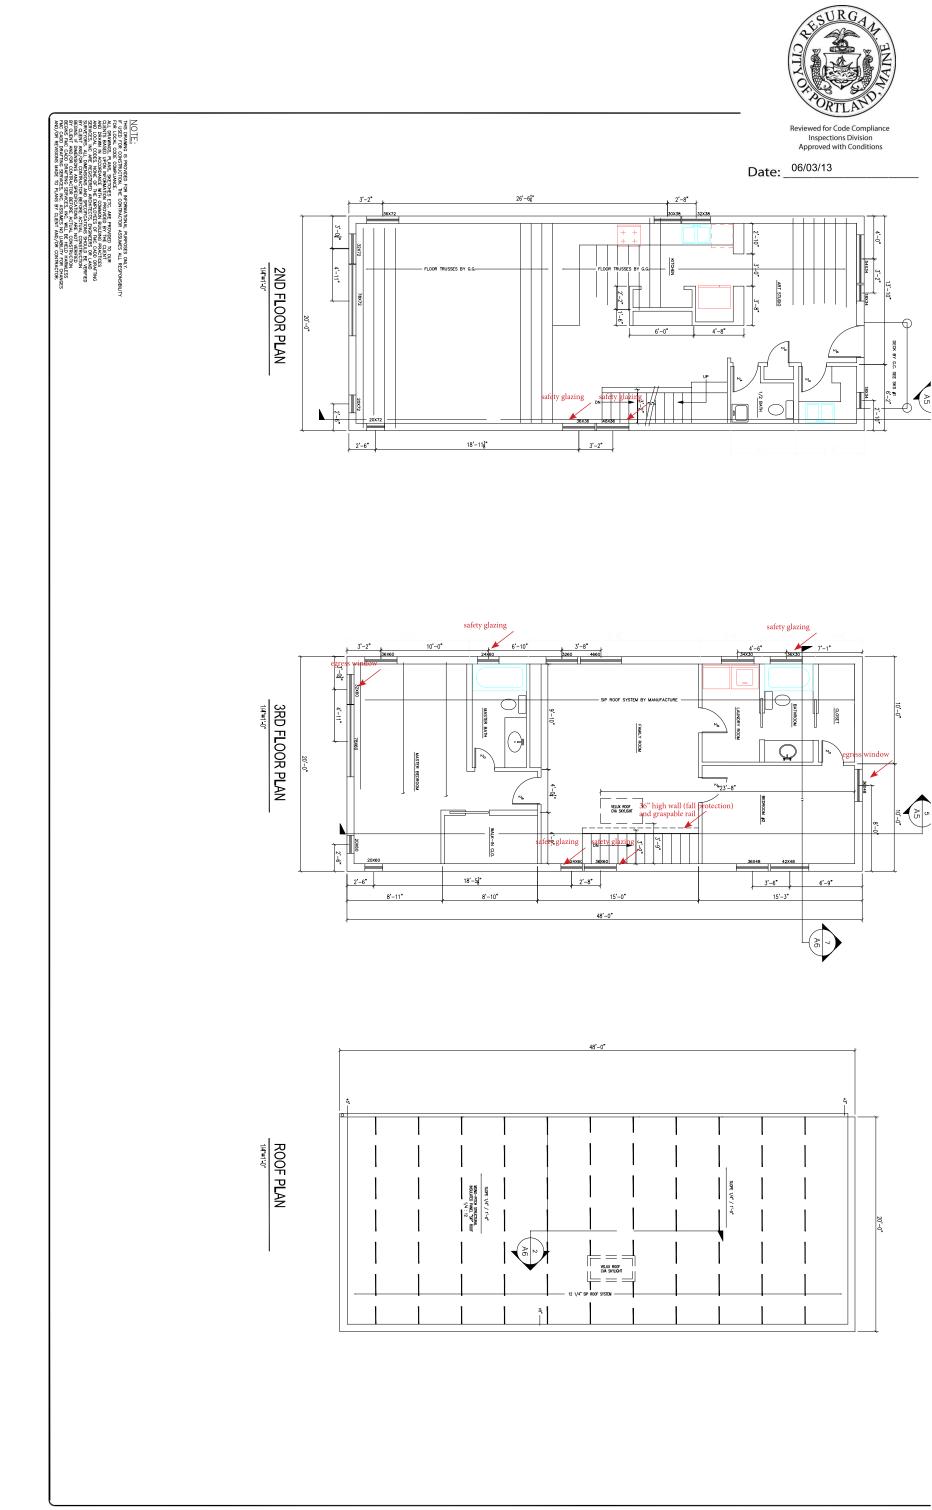

| FILE:<br>SHEET:<br>A-4 | 2.<br>1.<br>REVS:<br>CODE:<br>TOWN: PORTLAND<br>DATE: 04-10-13<br>SCALE: AS NOTED<br>DESIGNED: SSA<br>DRAWN: SSA<br>TITLE:<br>BUILDING FLOOR | McCain Residence<br>45 Summer St.<br>Portland, Maine 04102 | ACHITECT<br>P.207-878-8511 |
|------------------------|----------------------------------------------------------------------------------------------------------------------------------------------|------------------------------------------------------------|----------------------------|
|------------------------|----------------------------------------------------------------------------------------------------------------------------------------------|------------------------------------------------------------|----------------------------|