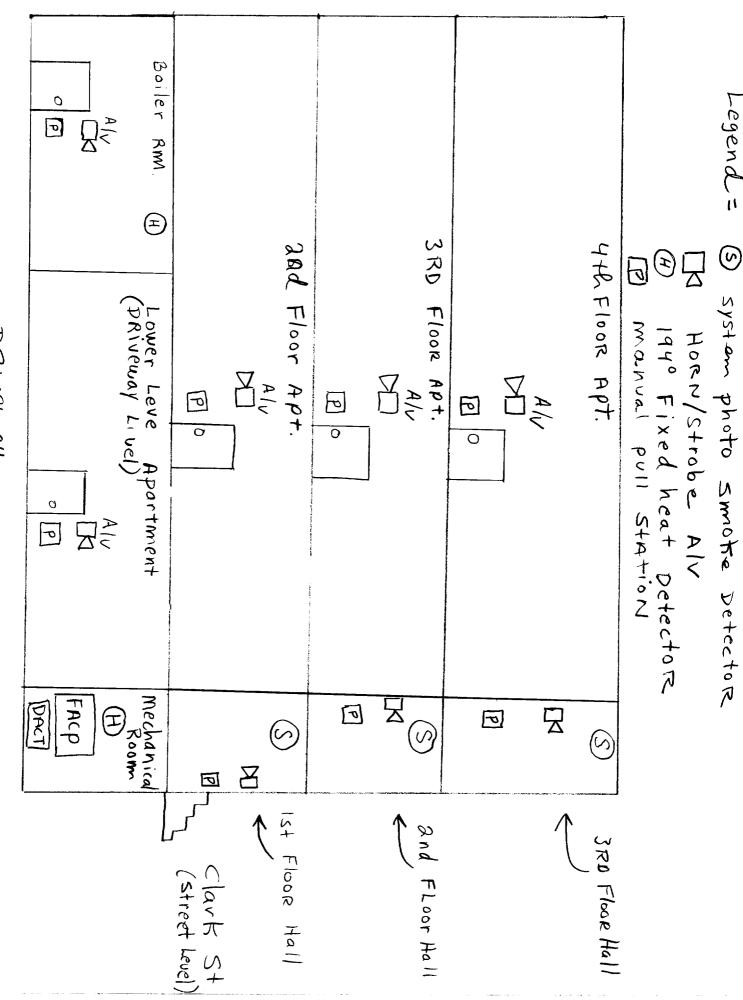

<sup>2)</sup> Must be able to reset system @ primary entrance. **Ok** to delete pull stations at decks.