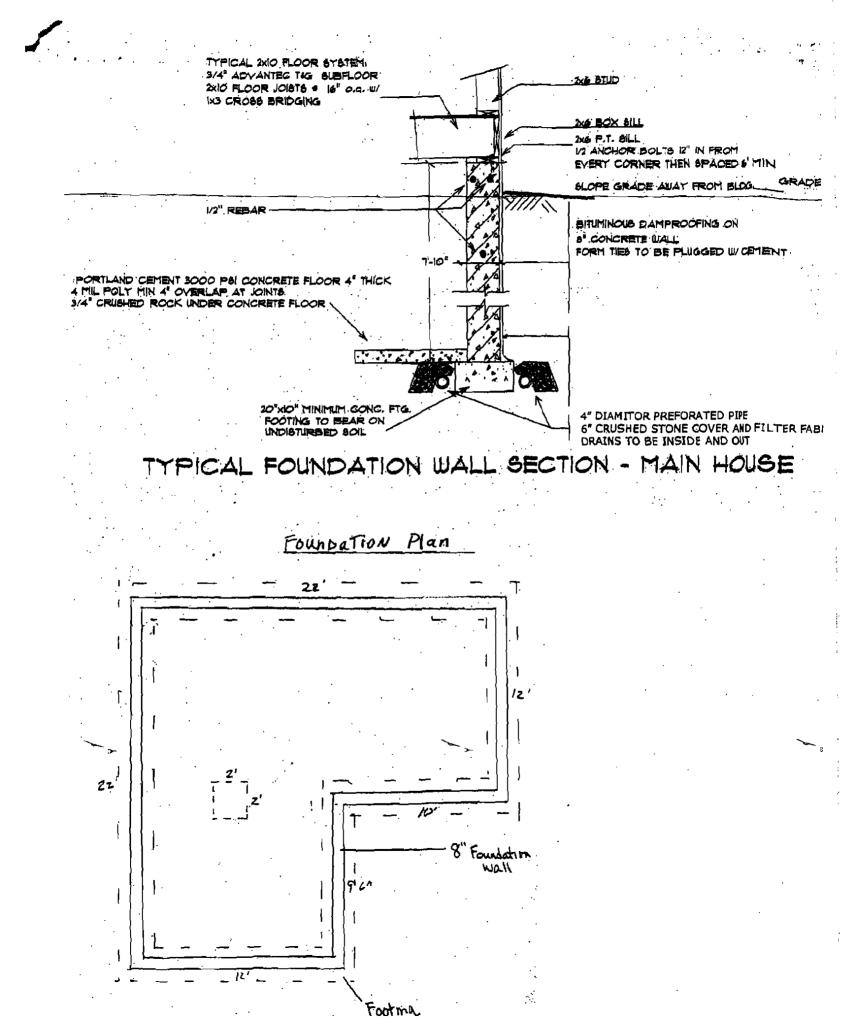

e: 05/31/2 | _              |
| Note:                    |                                                | Approved with Conditions                                                                               | Reviewe         | : Cptn Greg Cass        | Approval D        | Ok to Issue:                 | □<br>2006<br>☑ |

SECOND FLOOR PLAN "AS IS"



# SECOND FLOOR PLAN "AS PROPOSED"



DEMO OLD STAIRS TO 3RD FLOOR; INSTALL NEW STAIRS TO 3RD FLOOR; THERE WILL BE A TOTAL OF 15 RISERS OF 7.5°; THE WIDTH OF THE STAIRS AND LANDINGS WILL BE A MINIMUM OF 38°, (SHEETROCK TO SHEETROCK); NORMAL TREADS HAVE A WIDTH OF 10° WITH AN ADDITIONAL OF NOSING OF 34°; LANDING #1 IS 39° X 38°; LANDING #2 & LANDING #3 IS 38° X 38°,

# THIRD FLOOR PLAN "AS PROPOSED"



THIRD FLOOR PLAN "AS IS"



Salon St.







92 SALEM STREET Portland, ME

- Ind FLOOR COMMON HALL

NEW PARtition SEPARAting 3nd FLOOR UNIT WILL be 2×4'S 16"O.C. COVERED with 5% FIRE Coded door to be installed to be 45" FIRE protected, (FRAME ALSO).

Deter we have 4706 Deter 247-4706 Developer 247-4706 6/1/2006



### BUILDING PERMIT INSPECTION PROCEDURES Please call 874-8703 or 874-8693 to schedule your inspections as agreed upon

Permits expire in 6 months, if the project is not started or ceases for 6 months.

The Owner or their designee is required to notify the inspections office for the following inspections and provide adequate notice. Notice must be called in 48-72 hours in advance in order to schedule an inspection:

By initializing at each inspection time, you are agreeing that you understand the inspection procedure an