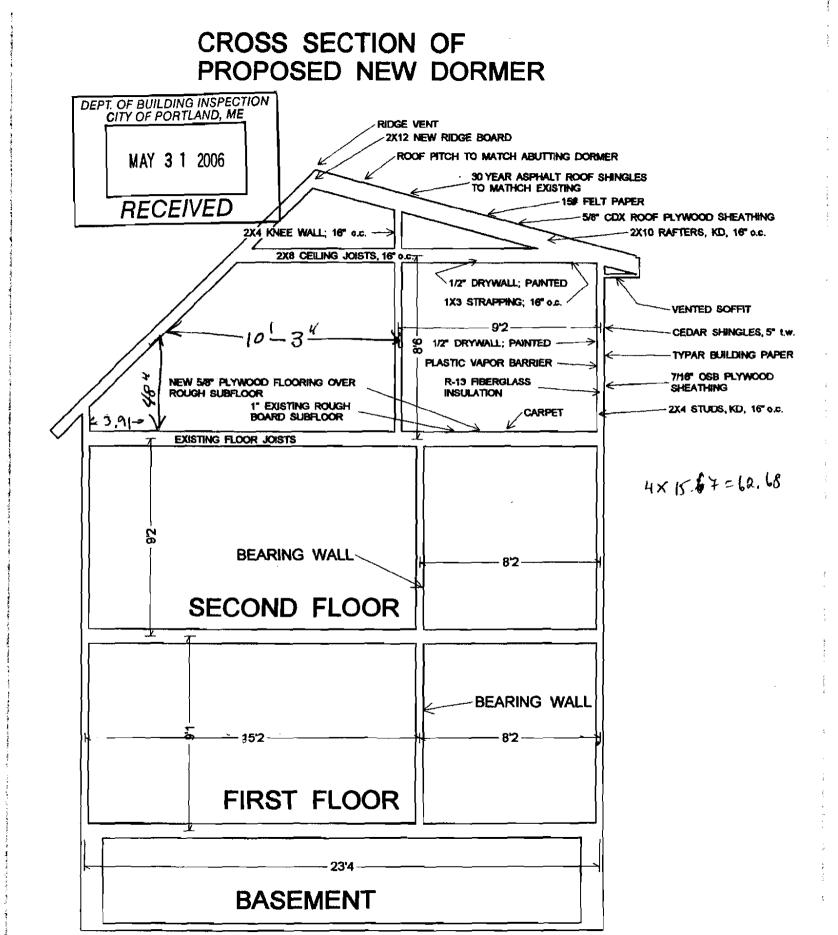

| Location/Address of Construction: 92                                                                           | SALEM ST PORTLAND O                                                                               | H02                        |  |  |  |
|----------------------------------------------------------------------------------------------------------------|---------------------------------------------------------------------------------------------------|----------------------------|--|--|--|
| Total Square Footage of Proposed Structure                                                                     | Square Footsge of Lot                                                                             |                            |  |  |  |
| 3298 SF                                                                                                        | 3120 SF                                                                                           | = )                        |  |  |  |
|                                                                                                                |                                                                                                   |                            |  |  |  |
| Tax Assessor's Chart, Block & Lot<br>Chart# Block# Lot#                                                        | Owner: TAKI TITHERINGTON                                                                          | Telephone:                 |  |  |  |
|                                                                                                                |                                                                                                   | 207-838-8084               |  |  |  |
|                                                                                                                |                                                                                                   |                            |  |  |  |
| Lessee/Buyer's Name (If Applicable)                                                                            |                                                                                                   | Cost Of<br>Work: \$ 17,000 |  |  |  |
|                                                                                                                | 92 Salem St # 3                                                                                   | WORE . 1 11000             |  |  |  |
|                                                                                                                |                                                                                                   | Fee: \$ 174                |  |  |  |
|                                                                                                                | •                                                                                                 | nin                        |  |  |  |
|                                                                                                                |                                                                                                   | C of O Fee: \$ N H         |  |  |  |
| Current Specific use: <u>3 fam 1 My</u><br>If vacant, what was the previous use?                               | residential                                                                                       | <b></b>                    |  |  |  |
| Proposed Specific use: 3 Undowin                                                                               | iums - vesidential                                                                                |                            |  |  |  |
|                                                                                                                |                                                                                                   | : 9'due                    |  |  |  |
| Project description: 1. Add dorm                                                                               | er to 3rd floor - 15'r" long                                                                      | i je cog                   |  |  |  |
| 2. Bring 3rd FL                                                                                                | front stairs to coae, char                                                                        | be harper                  |  |  |  |
| 3. Bring deck                                                                                                  | s-floors 1,2,3 - to calle w/4                                                                     | er raalings ? hav          |  |  |  |
| 4. Add 2 KNY                                                                                                   | front stairs to code, char<br>s-floors 1,2,3 - to code w/4<br>pressure treated<br>marks and floor | $\sqrt{2}$                 |  |  |  |
| Contractor's name, address & telephone:                                                                        |                                                                                                   |                            |  |  |  |
|                                                                                                                | E Water                                                                                           | 04030                      |  |  |  |
| Who should we contact when the permit is read                                                                  | ly: <u>OWNER - 200000000000000000000000000000000000</u>                                           | Dubl DASP                  |  |  |  |
| Mailing address: 92 Salen St #3                                                                                | Prione:                                                                                           | FLANCE                     |  |  |  |
| Portland, ME                                                                                                   |                                                                                                   | CAR                        |  |  |  |
| 04102                                                                                                          | DEPT. OF BUILDI<br>CITY OF POR                                                                    | NG INSPECTION              |  |  |  |
| CITY OF PORTLAND, ME                                                                                           |                                                                                                   |                            |  |  |  |
| Failure to do so will result in the automa                                                                     | tia danial of your parmit                                                                         |                            |  |  |  |
|                                                                                                                | MAY 1                                                                                             |                            |  |  |  |
| In order to be sure the City fully understands the ful<br>request additional information prior to the issuance | I scope of the project, the Planning and Developme                                                | ent Department may         |  |  |  |
| www.portlandmaine.gov, stop by the Building Inspe                                                              | ctions office, room 315 City Hall or call 874-8701                                                | IVED V                     |  |  |  |
|                                                                                                                |                                                                                                   |                            |  |  |  |