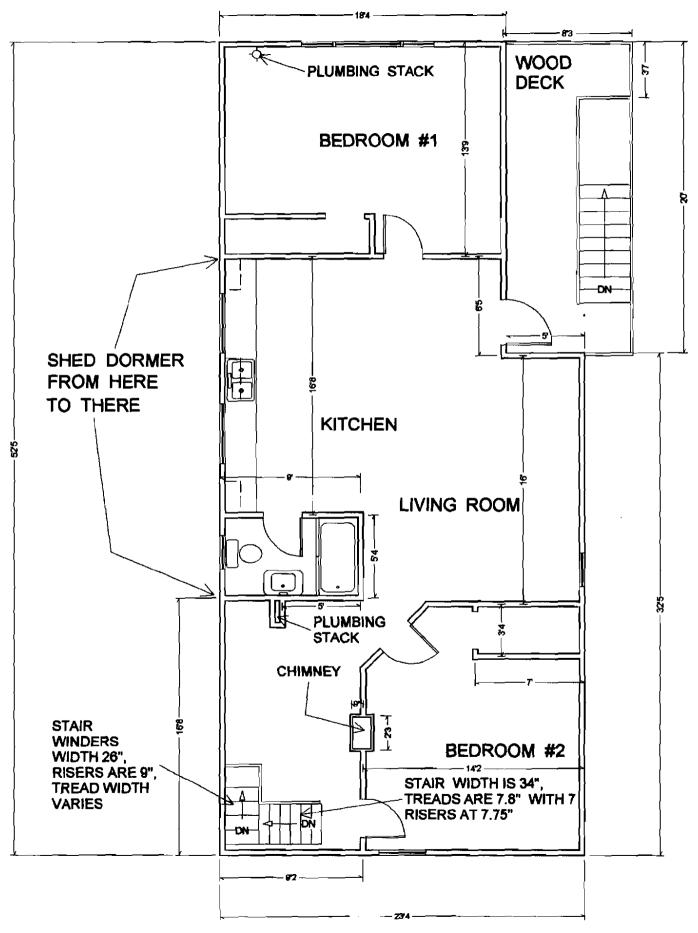

to Issue:<br>ate: 05/31/2 | _              |
| Note:                    |                                                | Approved with Conditions                                                                               | Reviewe         | : Cptn Greg Cass        | Approval D        | Ok to Issue:                 | □<br>2006<br>☑ |

SECOND FLOOR PLAN "AS IS"



# SECOND FLOOR PLAN "AS PROPOSED"



DEMO OLD STAIRS TO 3RD FLOOR; INSTALL NEW STAIRS TO 3RD FLOOR; THERE WILL BE A TOTAL OF 15 RISERS OF 7.5°; THE WIDTH OF THE STAIRS AND LANDINGS WILL BE A MINIMUM OF 38°, (SHEETROCK TO SHEETROCK); NORMAL TREADS HAVE A WIDTH OF 10° WITH AN ADDITIONAL OF NOSING OF 34°; LANDING #1 IS 39° X 38°; LANDING #2 & LANDING #3 IS 38° X 38°,

# THIRD FLOOR PLAN "AS PROPOSED"



THIRD FLOOR PLAN "AS IS"



Salon St.







92 SALEM STREET Portland, ME

- Ind FLOOR COMMON HALL

NEW PARtition SEPARAting 3nd FLOOR UNIT WILL be 2×4'S 16"O.C. COVERED with 5% FIRE Coded door to be installed to be 45" FIRE protected, (FRAME ALSO).

Deter we have 4706 Deter 247-4706 Developer 247-4706 6/1/2006



### BUILDING PERMIT INSPECTION PROCEDURES Please call 874-8703 or 874-8693 to schedule your inspections as agreed upon

Permits expire in 6 months, if the project is not started or ceases for 6 months.

The Owner or their designee is required to notify the inspections office for the following inspections and provide adequate notice. Notice must be called in 48-72 hours in advance in order to schedule an inspection:

By initializing at each inspection time, you are agreeing that you understand the inspecti