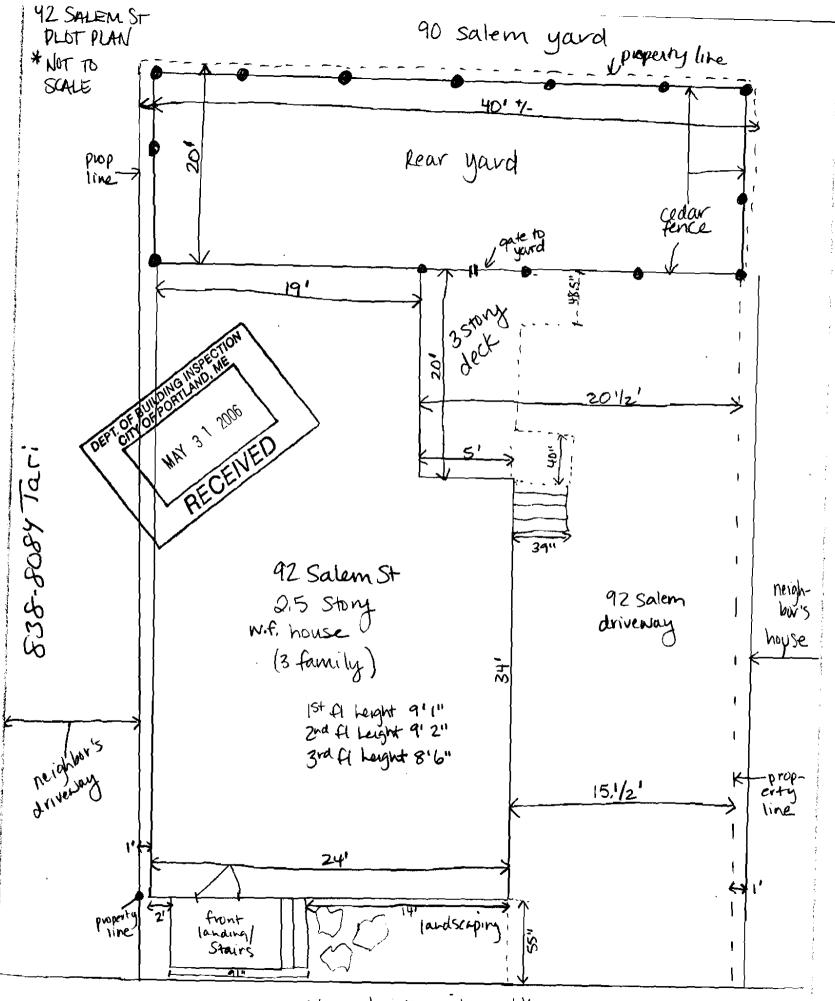

 $\mathcal{Y}$ 

This is not a permit; you may not commence ANY work until the permit is issued.

Applicant: Tan Tithengler Date: 5/31/01 92 Salenst C-B-L: OST-A-OF Address: armit # 06-0725 CHECK-LIST AGAINST ZONING ORDINANCE Date - built 1890 Zone Location - RL Interior or corner lot -Proposed UserWork - add third floor dormer, & interior work, replace duct vailing ! loonds Servage Disposal -Lot Street Frontage not meet setbacks - section 14 - 4366) -expand Dogof 1st floor. Front Yard -80% of 1303.75 = 10430 Rear Yard dormer adding 62 60th of living space Side Yard -Projections -Width of Lot -Height -Lot Area -0K Lot Coverage/ Impervious Surface -Area per Family - 1000 # - 3 familier (3,000) Off-street Parking -Loading Bays -Site Plan -Shoreland Zoning/ Stream Protection -