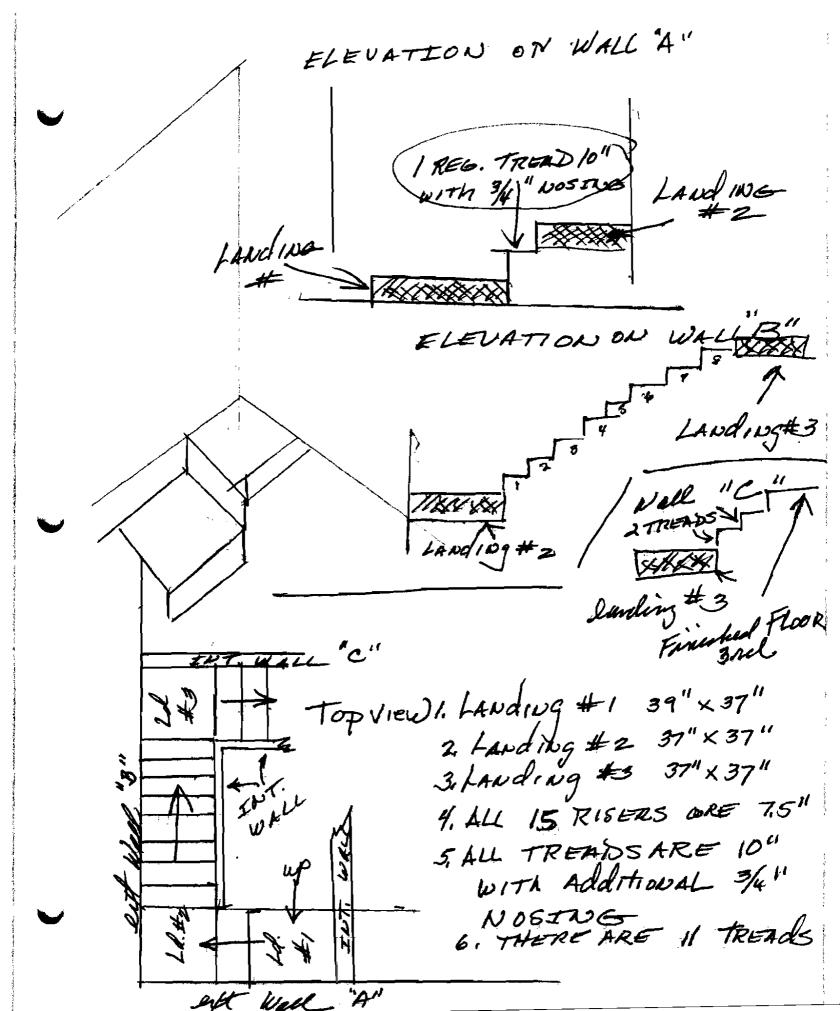

SIGNATURE OF APPLICANT

ADDRESS

| Chan - 6 D 41 1 - 16                                                    | <b>N 4176 T</b> T N 4                                                                                                          |                    | Permit No:                              | Date Applied For:       | CBL:                               |
|-------------------------------------------------------------------------|--------------------------------------------------------------------------------------------------------------------------------|--------------------|-----------------------------------------|-------------------------|------------------------------------|
|                                                                         | e - Building or Use Permi                                                                                                      |                    | 04.0705                                 | 05/12/2006              |                                    |
|                                                                         | )1 Tel: (207) 874-8703, Fax: (                                                                                                 | (207) 874-8710     | <u></u>                                 |                         | 058 A008001                        |
| Location of Construction:                                               | Owner Name:                                                                                                                    |                    | Owner Address:                          |                         | Phone:                             |
| 92 SALEM ST                                                             | TITHERINGTON TA                                                                                                                | ARI & OLIVE        | 92 SALEM ST                             | <u></u>                 |                                    |
| Business Name:                                                          | Contractor Name:<br>Peter W Hudson                                                                                             |                    | Contractor Address:<br>P O box 340 E Wa | 4 <b>1</b>              | Phone (207) 247 470(               |
| Lessee/Buyer's Name                                                     | Phone:                                                                                                                         |                    | P O DOX 340 E Wa                        |                         | (207) 247-4706                     |
| Lesser Buyer 5 Hank                                                     | i none.                                                                                                                        |                    | Alterations - Com                       | mercial                 |                                    |
| Proposed Use:                                                           |                                                                                                                                | Pronosi            | ed Project Description:                 |                         | <b></b>                            |
| -                                                                       | dd dormer to 3rd floor, 3rd floor<br>kneewalls to 3rd floor                                                                    | stairs to Add d    |                                         |                         | ode, rear decks to code,           |
| Note: Section 14-433(b) a<br>Increase or 6% of a                        | Status: Approved with Condition<br>Ilows for an 80% increase of first<br>Nowable increase<br>in as three residentail condomini | t floor footprint. |                                         |                         | Ok to Issue: 🗹                     |
| review and approval.                                                    | roved on the basis of plans subm                                                                                               |                    | -                                       | • •                     |                                    |
| <b>Dept:</b> Building S<br><b>Note:</b><br>1) Framing details for the s | Status: Approved with Condition                                                                                                | tted and approve   | Mike Nugent                             | Approval D              | Pate: 06/08/2006<br>Ok to Issue: ☑ |
| 2) All repaired or new wal                                              | bibilities and approved prior to co<br>or floor ceiling assemblies must<br>the submitted and approved prio                     | have a 1 hour fir  | re resitance ratind a                   | nd a sound transmis:    | sion classification                |
|                                                                         | rway from the second to the third                                                                                              | floor unit is "wi  | thin" the dwelling u                    | init and thus is entitl | ed to have a 7 3/4                 |
| Dept: Fire S<br>Note:                                                   | Status: Approved with Condition                                                                                                | ns Reviewer        | : Cptn Greg Cass                        | Approval D              | 05/31/2006<br>Ok to Issue: ☑       |
| 1) All construction shall co                                            | mply with NFPA 101                                                                                                             |                    |                                         |                         |                                    |
| Comments:                                                               |                                                                                                                                |                    |                                         |                         |                                    |
| 5/30/2006-amachado: Spok<br>etc.                                        | e to owner. She will bring in a pl<br>g details and gurad details also fir                                                     |                    |                                         | C C                     |                                    |
| contractor.                                                             | B doming and Em ad doming also III                                                                                             | o sobmerion ass    | anong questions, sp                     | ore mut applicant a     | na tori mossago wi                 |