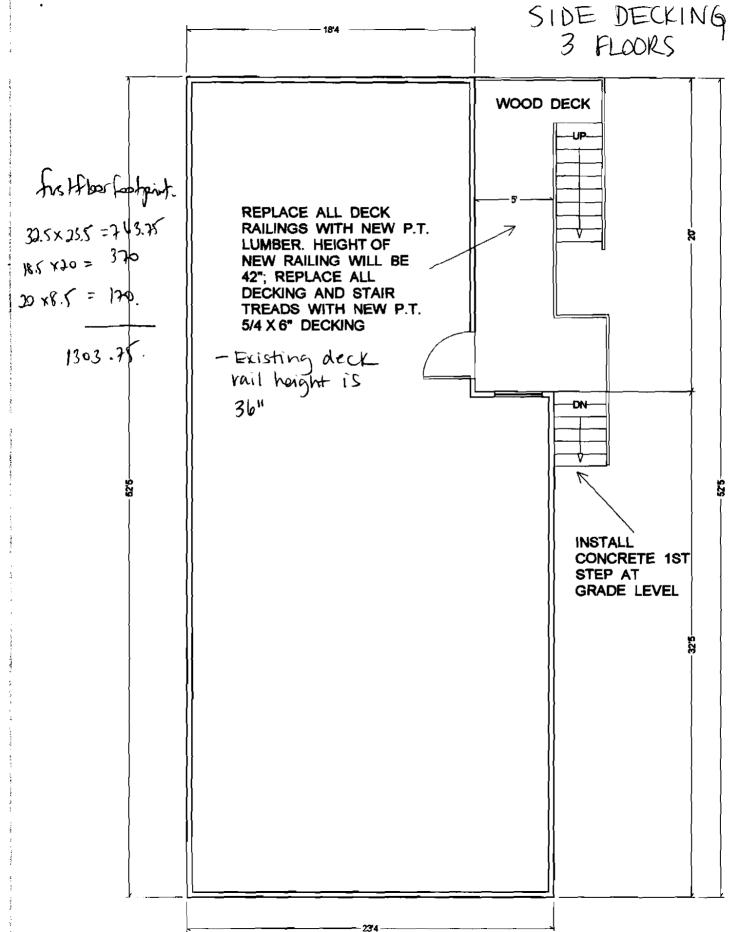

 $\mathcal{Y}$ 

This is not a permit; you may not commence ANY work until the permit is issued.

Applicant: Tan Tithengler Date: 5/31/01 92 Salenst C-B-L: OST-A-OF Address: armit # 06-0725 CHECK-LIST AGAINST ZONING ORDINANCE Date - built 1890 Zone Location - RL Interior or corner lot -Proposed UserWork - add third floor dormer, & interior work, replace duct vailing ! loonds Servage Disposal -Lot Street Frontage not meet setbacks - section 14 - 4366) -expand Dogof 1st floor. Front Yard -80% of 1303.75 = 10430 Rear Yard dormer adding 62 60th of living space Side Yard -Projections -Width of Lot -Height -Lot Area -0K Lot Coverage/ Impervious Surface -Area per Family - 1000 # - 3 familier (3,000) Off-street Parking -Loading Bays -Site Plan -Shoreland Zoning/ Stream Protection -