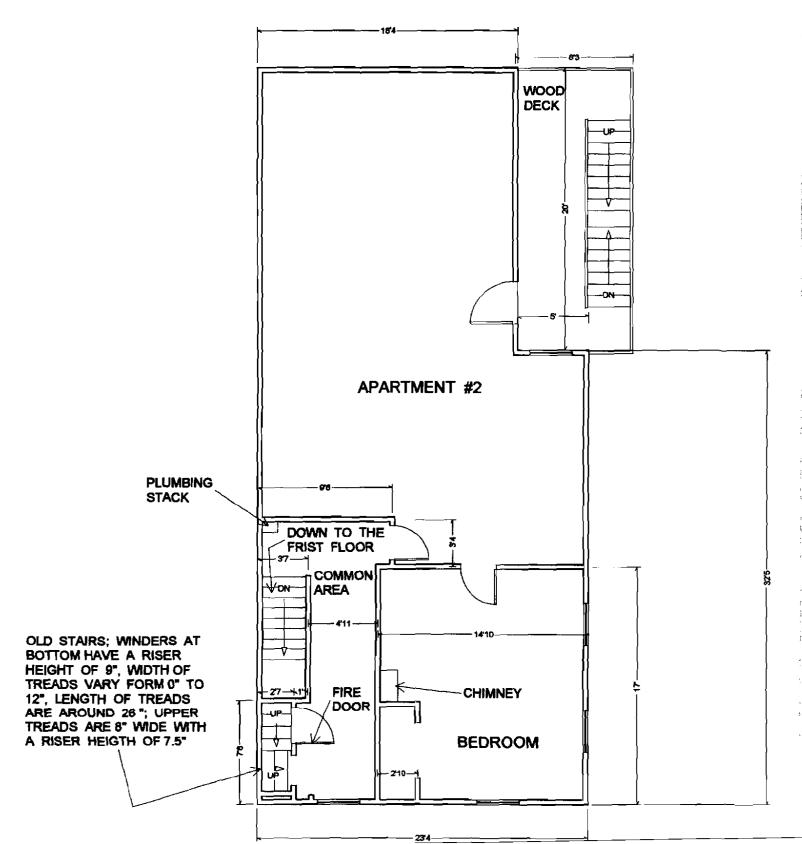

|                 |                         |                   | Ok to Issue:                 |                |
| - •                      |                                                | Approved with Conditions                                                                               | Reviewe         | : Cptn Greg Cass        | Approval D        | Ok to Issue:<br>ate: 05/31/2 | _              |
| Note:                    |                                                | Approved with Conditions                                                                               | Reviewe         | : Cptn Greg Cass        | Approval D        | Ok to Issue:                 | □<br>2006<br>☑ |

SECOND FLOOR PLAN "AS IS"



# SECOND FLOOR PLAN "AS PROPOSED"



DEMO OLD STAIRS TO 3RD FLOOR; INSTALL NEW STAIRS TO 3RD FLOOR; THERE WILL BE A TOTAL OF 15 RISERS OF 7.5°; THE WIDTH OF THE STAIRS AND LANDINGS WILL BE A MINIMUM OF 38°, (SHEETROCK TO SHEETROCK); NORMAL TREADS HAVE A WIDTH OF 10° WITH AN ADDITIONAL OF NOSING OF 34°; LANDING #1 IS 39° X 38°; LANDING #2 & LANDING #3 IS 38° X 38°,

# THIRD FLOOR PLAN "AS PROPOSED"



THIRD FLOOR PLAN "AS IS"



Salon St.







92 SALEM STREET Portland, ME

- Ind FLOOR COMMON HALL

NEW PARtition SEPARAting 3nd FLOOR UNIT WILL be 2×4'S 16"O.C. COVERED with 5% FIRE Coded door to be installed to be 45" FIRE protected, (FRAME ALSO).

Deter we have 4706 Deter 247-4706 Developer 247-4706 6/1/2006



### BUILDING PERMIT INSPECTION PROCEDURES Please call 874-8703 or 874-8693 to