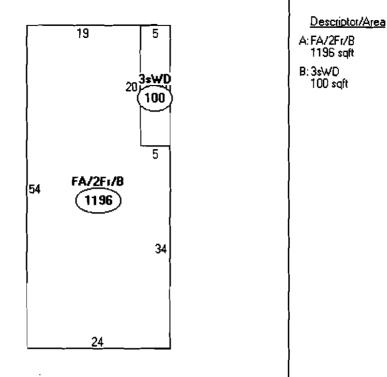

| Location/Address of Construction: 92                                                                           | SALEM ST PORTLAND O                                                                               | H02                        |  |  |  |
|----------------------------------------------------------------------------------------------------------------|---------------------------------------------------------------------------------------------------|----------------------------|--|--|--|
| Total Square Footage of Proposed Structure                                                                     | Square Footsge of Lot                                                                             |                            |  |  |  |
| 3298 SF                                                                                                        | 3120 SF                                                                                           | = )                        |  |  |  |
|                                                                                                                |                                                                                                   |                            |  |  |  |
| Tax Assessor's Chart, Block & Lot<br>Chart# Block# Lot#                                                        | Owner: TAKI TITHERINGTON                                                                          | Telephone:                 |  |  |  |
|                                                                                                                |                                                                                                   | 207-838-8084               |  |  |  |
|                                                                                                                |                                                                                                   |                            |  |  |  |
| Lessee/Buyer's Name (If Applicable)                                                                            |                                                                                                   | Cost Of<br>Work: \$ 17,000 |  |  |  |
|                                                                                                                | 92 Salem St # 3                                                                                   | WORE . 1 11000             |  |  |  |
|                                                                                                                |                                                                                                   | Fee: \$ 174                |  |  |  |
|                                                                                                                | •                                                                                                 | nin                        |  |  |  |
|                                                                                                                |                                                                                                   | C of O Fee: \$ N H         |  |  |  |
| Current Specific use: <u>3 fam 1 My</u><br>If vacant, what was the previous use?                               | residential                                                                                       | <b></b>                    |  |  |  |
| Proposed Specific use: 3 Undowin                                                                               | iums - vesidential                                                                                |                            |  |  |  |
|                                                                                                                |                                                                                                   | : 9'due                    |  |  |  |
| Project description: 1. Add dorm                                                                               | er to 3rd floor - 15'r" long                                                                      | i je cog                   |  |  |  |
| 2. Bring 3rd FL                                                                                                | front stairs to coae, char                                                                        | be harper                  |  |  |  |
| 3. Bring deck                                                                                                  | s-floors 1,2,3 - to calle w/4                                                                     | er raalings ? hav          |  |  |  |
| 4. Add 2 KNY                                                                                                   | front stairs to code, char<br>s-floors 1,2,3 - to code w/4<br>pressure treated<br>marks and floor | $\sqrt{2}$                 |  |  |  |
| Contractor's name, address & telephone:                                                                        |                                                                                                   |                            |  |  |  |
|                                                                                                                | E Water                                                                                           | 04030                      |  |  |  |
| Who should we contact when the permit is read                                                                  | ly: <u>OWNER - 200000000000000000000000000000000000</u>                                           | Dubl DASP                  |  |  |  |
| Mailing address: 92 Salen St #3                                                                                | Prione:                                                                                           | FLANCE                     |  |  |  |
| Portland, ME                                                                                                   |                                                                                                   | CAR                        |  |  |  |
| 04102                                                                                                          | DEPT. OF BUILDI<br>CITY OF POR                                                                    | NG INSPECTION              |  |  |  |
| CITY OF PORTLAND, ME                                                                                           |                                                                                                   |                            |  |  |  |
| Failure to do so will result in the automa                                                                     | tia danial of your parmit                                                                         |                            |  |  |  |
|                                                                                                                | MAY 1                                                                                             |                            |  |  |  |
| In order to be sure the City fully understands the ful<br>request additional information prior to the issuance | I scope of the project, the Planning and Developme                                                | ent Department may         |  |  |  |
| www.portlandmaine.gov, stop by the Building Inspe                                                              | ctions office, room 315 City Hall or call 874-8701                                                | IVED V                     |  |  |  |
|                                                                                                                |                                                                                                   |                            |  |  |  |