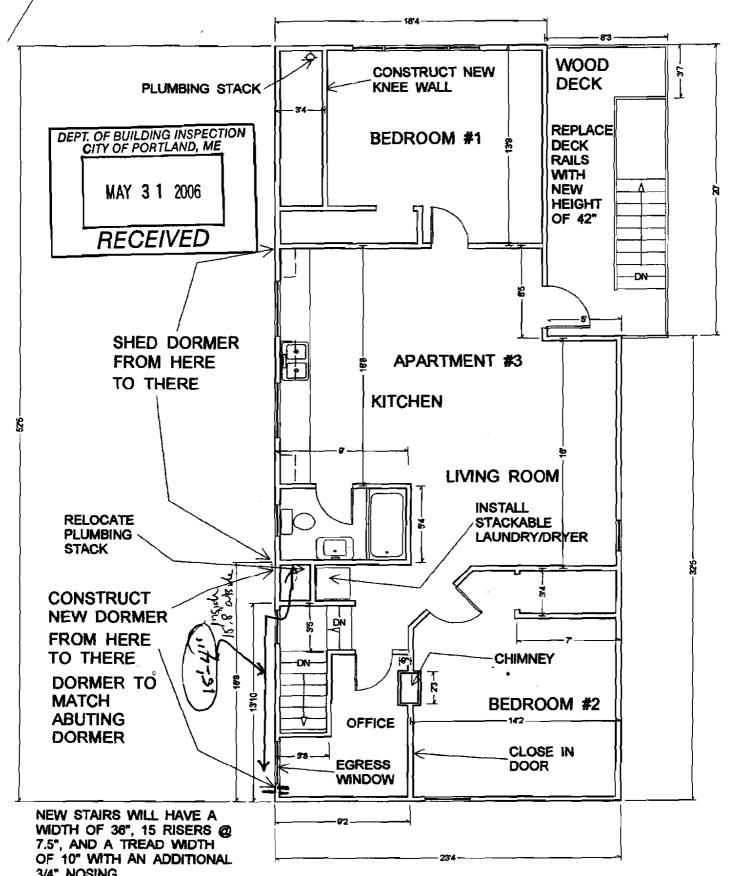

| Location/Address of Construction: 92                                                                           | SALEM ST PORTLAND O                                                                               | H02                        |  |  |  |
|----------------------------------------------------------------------------------------------------------------|---------------------------------------------------------------------------------------------------|----------------------------|--|--|--|
| Total Square Footage of Proposed Structure                                                                     | Square Footsge of Lot                                                                             |                            |  |  |  |
| 3298 SF                                                                                                        | 3120 SF                                                                                           | = )                        |  |  |  |
|                                                                                                                |                                                                                                   |                            |  |  |  |
| Tax Assessor's Chart, Block & Lot<br>Chart# Block# Lot#                                                        | Owner: TAKI TITHERINGTON                                                                          | Telephone:                 |  |  |  |
|                                                                                                                |                                                                                                   | 207-838-8084               |  |  |  |
|                                                                                                                |                                                                                                   |                            |  |  |  |
| Lessee/Buyer's Name (If Applicable)                                                                            |                                                                                                   | Cost Of<br>Work: \$ 17,000 |  |  |  |
|                                                                                                                | 92 Salem St # 3                                                                                   | WORE . 1 11000             |  |  |  |
|                                                                                                                |                                                                                                   | Fee: \$ 174                |  |  |  |
|                                                                                                                | •                                                                                                 | nin                        |  |  |  |
|                                                                                                                |                                                                                                   | C of O Fee: \$ N H         |  |  |  |
| Current Specific use: <u>3 fam 1 My</u><br>If vacant, what was the previous use?                               | residential                                                                                       | <b></b>                    |  |  |  |
| Proposed Specific use: 3 Undowin                                                                               | iums - vesidential                                                                                |                            |  |  |  |
|                                                                                                                |                                                                                                   | : 9'due                    |  |  |  |
| Project description: 1. Add dorm                                                                               | er to 3rd floor - 15'r" long                                                                      | i je cog                   |  |  |  |
| 2. Bring 3rd FL                                                                                                | front stairs to coae, char                                                                        | be harper                  |  |  |  |
| 3. Bring deck                                                                                                  | s-floors 1,2,3 - to calle w/4                                                                     | er raalings ? hav          |  |  |  |
| 4. Add 2 KNY                                                                                                   | front stairs to code, char<br>s-floors 1,2,3 - to code w/4<br>pressure treated<br>marks and floor | $\sqrt{2}$                 |  |  |  |
| Contractor's name, address & telephone:                                                                        |                                                                                                   |                            |  |  |  |
|                                                                                                                | E Water                                                                                           | 04030                      |  |  |  |
| Who should we contact when the permit is read                                                                  | ly: <u>OWNER - 200000000000000000000000000000000000</u>                                           | Dubl DASP                  |  |  |  |
| Mailing address: 92 Salen St #3                                                                                | Prione:                                                                                           | FLANCE                     |  |  |  |
| Portland, ME                                                                                                   |                                                                                                   | CAR                        |  |  |  |
| 04102                                                                                                          | DEPT. OF BUILDI<br>CITY OF POR                                                                    | NG INSPECTION              |  |  |  |
| CITY OF PORTLAND, ME                                                                                           |                                                                                                   |                            |  |  |  |
| Failure to do so will result in the automa                                                                     | tia danial of your parmit                                                                         |                            |  |  |  |
|                                                                                                                | MAY 1                                                                                             |                            |  |  |  |
| In order to be sure the City fully understands the ful<br>request additional information prior to the issuance | I scope of the project, the Planning and Developme                                                | ent Department may         |  |  |  |
| www.portlandmaine.gov, stop by the Building Inspe                                                              | ctions office, room 315 City Hall or call 874-8701                                                | IVED V                     |  |  |  |
|                                                                                                                |                                                                                                   |                            |  |  |  |

 $\mathcal{Y}$ 

This is not a permit; you may not commence ANY work until the permit is issued.

Applicant: Tan Tithengler Date: 5/31/01 92 Salenst C-B-L: OST-A-OF Address: armit # 06-0725 CHECK-LIST AGAINST ZONING ORDINANCE Date - built 1890 Zone Location - RL Interior or corner lot -Proposed UserWork - add third floor dormer, & interior work, replace duct vailing ! loonds Servage Disposal -Lot Street Frontage not meet setbacks - section 14 - 4366) -expand Dogof 1st floor. Front Yard -80% of 1303.75 = 10430 Rear Yard dormer adding 62 60th of living space Side Yard -Projections -Width of Lot -Height -Lot Area -0K Lot Coverage/ Impervious Surface -Area per Family - 1000 # - 3 familier (3,000) Off-street Parking -Loading Bays -Site Plan -Shoreland Zoning/ Stream Protection -