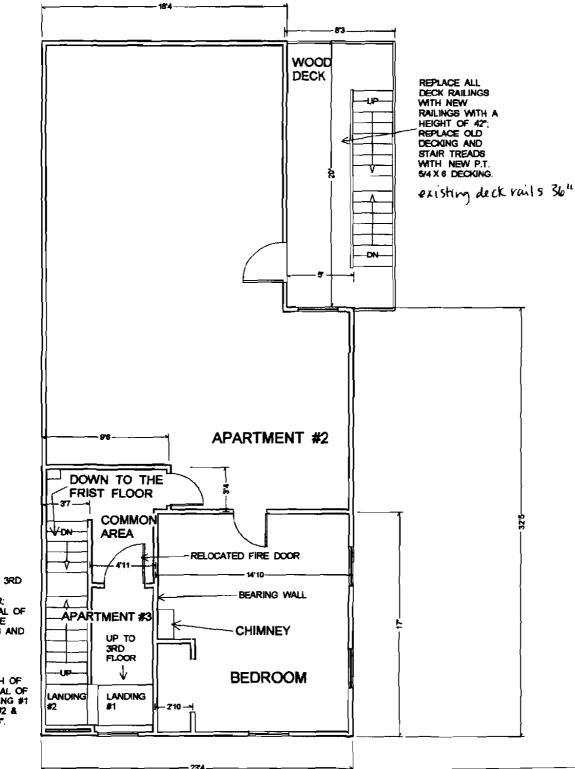

 $\mathcal{Y}$ 

This is not a permit; you may not commence ANY work until the permit is issued.

Applicant: Tan Tithengler Date: 5/31/01 92 Salenst C-B-L: OST-A-OF Address: armit # 06-0725 CHECK-LIST AGAINST ZONING ORDINANCE Date - built 1890 Zone Location - RL Interior or corner lot -Proposed UserWork - add third floor dormer, & interior work, replace duct vailing ! loonds Servage Disposal -Lot Street Frontage not meet setbacks - section 14 - 4366) -expand Dogof 1st floor. Front Yard -80% of 1303.75 = 10430 Rear Yard dormer adding 62 60th of living space Side Yard -Projections -Width of Lot -Height -Lot Area -0K Lot Coverage/ Impervious Surface -Area per Family - 1000 # - 3 familier (3,000) Off-street Parking -Loading Bays -Site Plan -Shoreland Zoning/ Stream Protection -