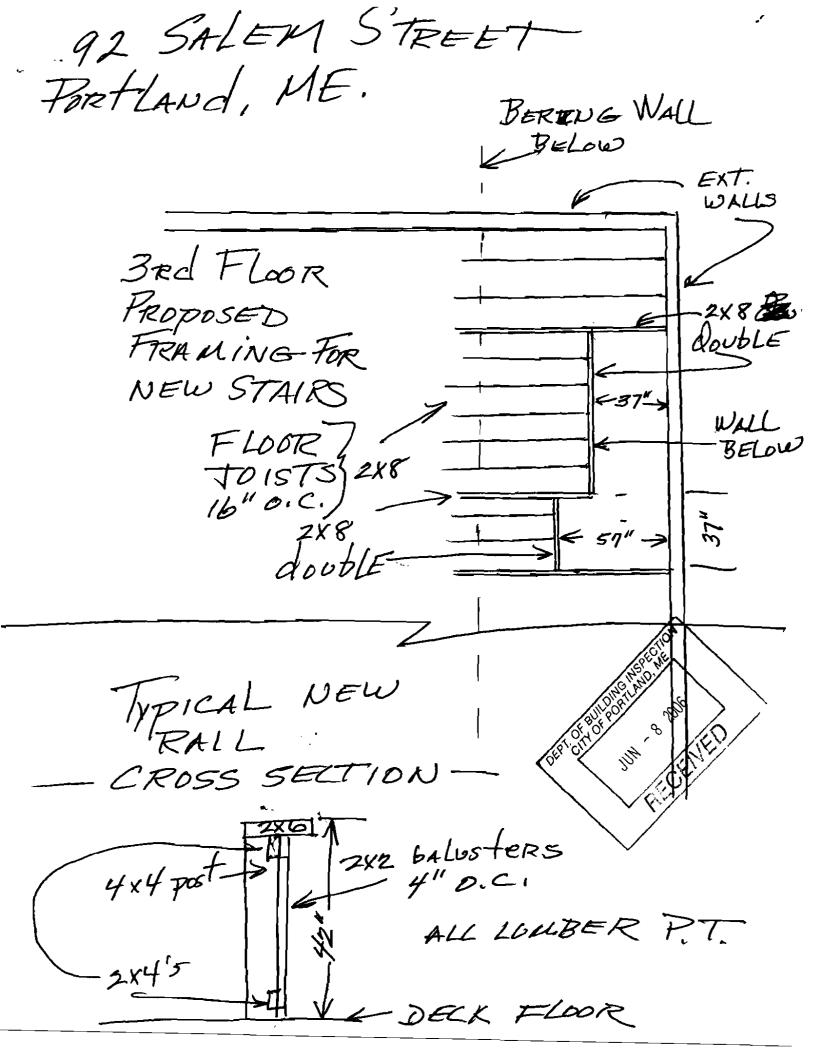

05/31/2 | _              |
| Note:                    |                                                | Approved with Conditions                                                                               | Reviewe         | : Cptn Greg Cass        | Approval D        | Ok to Issue:                 | □<br>2006<br>☑ |

SECOND FLOOR PLAN "AS IS"



# SECOND FLOOR PLAN "AS PROPOSED"



DEMO OLD STAIRS TO 3RD FLOOR; INSTALL NEW STAIRS TO 3RD FLOOR; THERE WILL BE A TOTAL OF 15 RISERS OF 7.5°; THE WIDTH OF THE STAIRS AND LANDINGS WILL BE A MINIMUM OF 38°, (SHEETROCK TO SHEETROCK); NORMAL TREADS HAVE A WIDTH OF 10° WITH AN ADDITIONAL OF NOSING OF 34°; LANDING #1 IS 39° X 38°; LANDING #2 & LANDING #3 IS 38° X 38°,

# THIRD FLOOR PLAN "AS PROPOSED"



THIRD FLOOR PLAN "AS IS"



Salon St.







92 SALEM STREET Portland, ME

- Ind FLOOR COMMON HALL

NEW PARtition SEPARAting 3nd FLOOR UNIT WILL be 2×4'S 16"O.C. COVERED with 5% FIRE Coded door to be installed to be 45" FIRE protected, (FRAME ALSO).

Deter we have 4706 Deter 247-4706 Developer 247-4706 6/1/2006



### BUILDING PERMIT INSPECTION PROCEDURES Please call 874-8703 or 874-8693 to schedule your inspections as agreed upon

Permits expire in 6 months, if the project is not started or ceases for 6 months.

The Owner or their designee is required to notify the inspections office for the following inspections and provide adequate notice. Notice must be called in 48-72 hours in advance in order to schedule an inspection:

By initializing at each inspection time, you are agreeing that you understand the inspection procedure and