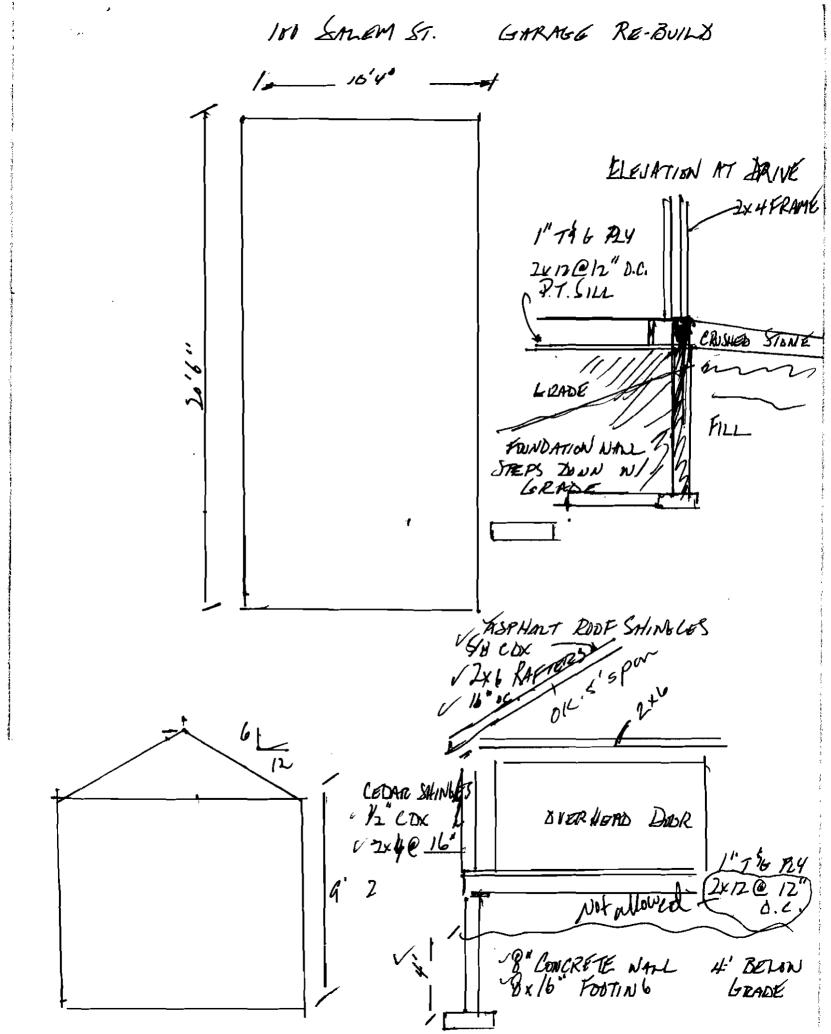

9/28/26 checked och garage + talked to Contratta a band potters new garage in Dame Fostprint -Ok to demaked garage + Start to rebuild on Same for prent. Jon M 11/1/06 - Footings- garage in same footprint-OK te pour oppi

|                                                                                                    | inte - Du     | lding or Use Permit                               | ;                   | Permit No:              | Date Applied For:    | CBL:                               |  |  |  |
|----------------------------------------------------------------------------------------------------|---------------|---------------------------------------------------|---------------------|-------------------------|----------------------|------------------------------------|--|--|--|
| 389 Congress Street, 04101 Tel: (207) 874-8703, Fax: (207) 874-8716 06-1396 09/21/2006 058 A006001 |               |                                                   |                     |                         |                      |                                    |  |  |  |
| Location of Construction:                                                                          |               | Owner Name:                                       |                     | Owner Address:          |                      | Phone:                             |  |  |  |
| 100 SALEM ST                                                                                       |               | TOWLE DEBORAH .                                   | ſ                   | 100 SALEM ST            |                      |                                    |  |  |  |
| Business Name:                                                                                     |               | Contractor Name:                                  | Contractor Address: | Phone                   |                      |                                    |  |  |  |
|                                                                                                    |               | Wild Dog LLC                                      |                     | 12 Simonton St. Se      | o. Portland          | (207) 712-3199                     |  |  |  |
| Lessee/Buyer's Name                                                                                |               | Phone:                                            |                     | Permit Type:            |                      |                                    |  |  |  |
|                                                                                                    |               |                                                   |                     | Demolitions             |                      |                                    |  |  |  |
| Proposed Use:                                                                                      |               |                                                   | Propos              | ed Project Description: |                      |                                    |  |  |  |
| Duplex- remove old 10' x                                                                           | : 20' Garage  | and replace with new ga                           | rage remo           | ve old 10' x 20' Gara   | ige and replace with | new garage                         |  |  |  |
|                                                                                                    |               |                                                   |                     |                         |                      |                                    |  |  |  |
| Dept: Zoning<br>Note:                                                                              | Status:       | Approved with Condition                           | s Reviewer          | : Ann Machado           | Approval I           | Date: 09/27/2006<br>Ok to Issue: 🗹 |  |  |  |
| · · ·                                                                                              |               |                                                   | s Reviewer          | : Ann Machado           | Approval I           |                                    |  |  |  |
| Note:<br>1) Garage must be rebui                                                                   | lt within the |                                                   |                     |                         |                      | Ok to Issue: 🔽                     |  |  |  |
| Note:<br>1) Garage must be rebui<br>2) This permit is being a                                      | lt within the | existing footprint.                               | tted. Any devi      |                         |                      | Ok to Issue:                       |  |  |  |
| Note:<br>1) Garage must be rebui<br>2) This permit is being a<br>work.                             | lt within the | e existing footprint.<br>the basis of plans submi | tted. Any devi      | ations shall require a  | separate approval b  | Ok to Issue:                       |  |  |  |