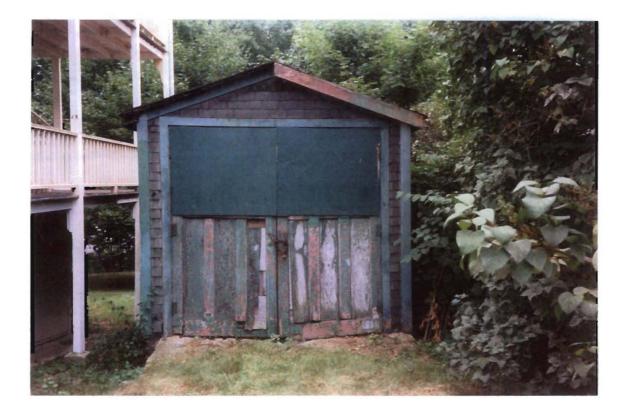

Were asbestos-containing materials found? 🗆 yes 🗳 no 📋 no inspection or survey required (post-1980 2-4 unit)

| property address:                              | building description:                      |
|------------------------------------------------|--------------------------------------------|
| 100 SALEM STREET                               | pre-1981 residential with 2]4 units        |
|                                                | post-1980 residential with 2-4 units       |
| Portland. Maine                                | $\Box$ other:                              |
| 04102                                          |                                            |
| asbestos survey performed by: (name & address) | asbestos inspection performed by: (name of |
| 4P- country Building Inspectors                | licensed Asbestos Consultant)              |
| 8/12/2002                                      |                                            |
| sec enclosure (ASHI)                           |                                            |
| telephone: 207 883 - 9876                      | telephone:                                 |
| property owner: (name & address)               | demolition contractor: (name & address)    |
| poporah J. Towle,                              | wild dog 22C                               |
| 100 SALEM SKELT                                | Laurence EUBANK                            |
|                                                | 12 Simonton, street                        |
| telephone: 207-828-8092                        | telephone: 712 - 3199                      |
| demolition start date: SEPT 2006               | demolition end date: October 1 2006        |
| 52721/                                         |                                            |
| DIG SAFE                                       |                                            |

Notification Submitted by: (please print)

Date Submitted

Help save Maine fisheries – Remove and recycle mercury thermostats and fluorescent lamps from your building prior to demolition!

Building Demolition WOTIFICATION FORM (B DWF) DATE 08-12-02 Inspected Property Formerly surveyed by UP country Building Inspectors, INC 21 OAK HILL Terrore ASHI POBOX 1568 Scarboragh me 04070-1368 # 207 883-9876 owner stephen O'Connor Included page 11 of saving Report GARAGE Roof and siding Asphalt shingles GARAGE Built 1924 Discussion with Sandy Moody DEP 287-7751 Building INSPECTION adequately documents / addresses Garage SHINGLES / Roof and Siding /Asphalt SEE Enclosure p.11 of Inspection Report Scarboranyre .... Garage/Attic Page 11 207 883-9876 owner **INFORMATION:** STeptin O'Connor Attached Tuckunder Detached N/A 1 Garage Type/No.Spaces G Wood (Shake/Shingle) **Roof Covering:** Metai Tile/Slate А Asphalt Shingle Duilt-up Membrane Roll No. of layers R Concrete Gravel Floor. 🗌 Dirt 🗹 Wood Α Walls/Ceiling: Finished Unfinished