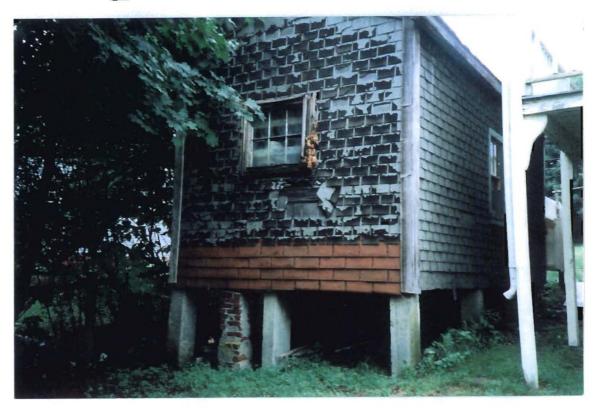

Were asbestos-containing materials found? 🗆 yes 🗳 no 📋 no inspection or survey required (post-1980 2-4 unit)

| property address:                              | building description:                      |
|------------------------------------------------|--------------------------------------------|
| 100 SALEM STREET                               | pre-1981 residential with 2]4 units        |
|                                                | post-1980 residential with 2-4 units       |
| Portland. Maine                                | $\Box$ other:                              |
| 04102                                          |                                            |
| asbestos survey performed by: (name & address) | asbestos inspection performed by: (name of |
| 4P- country Building Inspectors                | licensed Asbestos Consultant)              |
| 8/12/2002                                      |                                            |
| sec enclosure (ASHI)                           |                                            |
| telephone: 207 883 - 9876                      | telephone:                                 |
| property owner: (name & address)               | demolition contractor: (name & address)    |
| poporah J. Towle,                              | wild dog 22C                               |
| 100 SALEM SKELT                                | Laurence EUBANK                            |
|                                                | 12 Simonton, street                        |
| telephone: 207-828-8092                        | telephone: 712 - 3199                      |
| demolition start date: SEPT 2006               | demolition end date: October 1 2006        |
| 52721/                                         |                                            |
| DIG SAFE                                       |                                            |

Notification Submitted by: (please print)

Date Submitted

Help save Maine fisheries – Remove and recycle mercury thermostats and fluorescent lamps from your building prior to demolition!

Building Demolition WOTIFICATION FORM (B DWF) DATE 08-12-02 Inspected Property Formerly surveyed by UP country Building Inspectors, INC 21 OAK HILL Terrore ASHI POBOX 1568 Scarboragh me 04070-1368 # 207 883-9876 owner stephen O'Connor Included page 11 of saving Report GARAGE Roof and siding Asphalt shingles GARAGE Built 1924 Discussion with Sandy Moody DEP 287-7751 Building INSPECTION adequately documents / addresses Garage SHINGLES / Roof and Siding /Asphalt SEE Enclosure p.11 of Inspection Report Scarboranyre .... Garage/Attic Page 11 207 883-9876 owner **INFORMATION:** STeptin O'Connor Attached Tuckunder Detached N/A 1 Garage Type/No.Spaces G Wood (Shake/Shingle) **Roof Covering:** Metai Tile/Slate А Asphalt Shingle Duilt-up Membrane Roll No. of layers R Concrete Gravel Floor. 🗌 Dirt 🗹 Wood Α Walls/Ceiling: Finished Unfinished