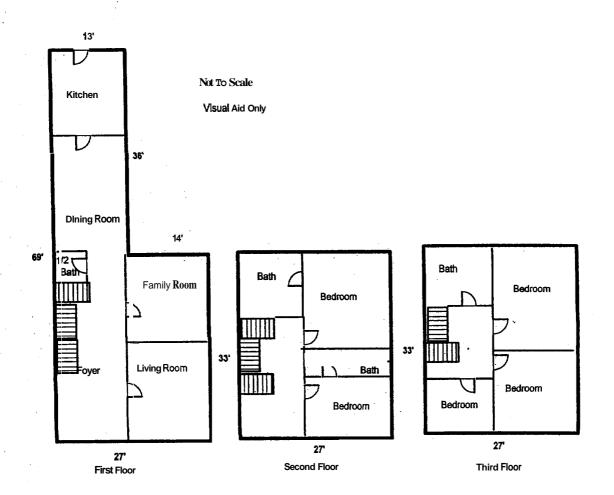

## SKETCH ADDENDUM

| 7          | Borrower or Owner | Laudamus/Aptowitz     | ,          | * .   |    |          |                                       | • |
|------------|-------------------|-----------------------|------------|-------|----|----------|---------------------------------------|---|
| ٠ <b>ا</b> | Property Address  | 198 Danforth Street   |            |       |    |          | · · · · · · · · · · · · · · · · · · · |   |
|            | cay Portlar       | nd County             | Cumberland | State | ME | Zlp Code | 04102                                 |   |
| - 1        | Lender or Client  | First Financial Morto | ane        |       |    |          |                                       |   |

| SUMMARY                                 | SQ FT AREA |     | <del>            _  </del> |        | ALCULATI |  |
|-----------------------------------------|------------|-----|----------------------------|--------|----------|--|
| iving Area                              |            | ,   | First Floor                |        |          |  |
| First Floor                             | 1359       | 192 | 13.0 X                     | 69.0 ⊏ | 897.0    |  |
| Second Floor                            | 891        | 120 | 14.0 X                     | 33.0 = | 462.0    |  |
| Third Floor                             | 891        | 120 | i T                        | otal   | 1359.C)  |  |
| Total                                   | 3141       | 432 | Second Floor               |        | 1        |  |
|                                         |            |     | 27.0 X                     | 33.0 = | 891.C)   |  |
|                                         |            |     | Third Floor                |        |          |  |
|                                         |            |     | 27.0 X                     | 33.0 = | 891.0    |  |
|                                         |            |     |                            |        |          |  |
|                                         |            |     | 1                          |        |          |  |
|                                         |            |     |                            |        | 1        |  |
| * * * * * * * * * * * * * * * * * * * * |            |     | i                          |        | }        |  |