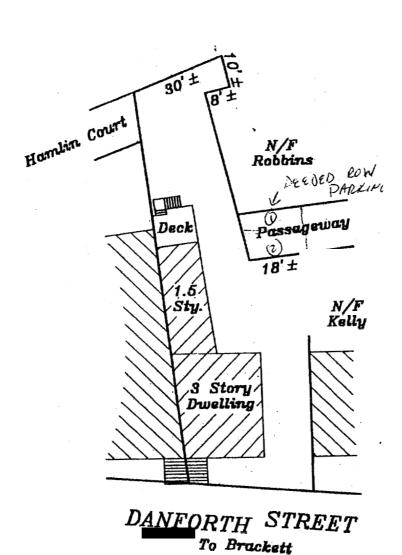

## TUK MUKIGAGE LENDEK USE UNLY

S: (1) DISTANCES SHOWN ARE TAKEN FROM PROVIDED TITLE REFERENCES SHOWN BELOW. (2) THE PURPOSE OF THIS TO RENDER AN OPINION AS FOLLOWS: A) DWELLING AND ACCESSORY STRUCTURE'S COMPLIANCE WITH RESPECT TO SETBACES, AND B) FLOOD ENERGINERINATION BY HORIZONTAL SCALLING ON BELOW REFERENCED FREM MAP. STATEORY REFERENCED FROM MAP. TON EXCEPTS OUT ALL TECHNICAL STANDARDS CURRENTLY SET FORTH BY STATE OF MAINE BOARD OF LICENSURE ON EARLY SURVETORS. (4) THIS INSPECTION IS TO BE USED ONLY BY THE BELOW LISTED LENDER, TITLE APPROVES. ALLAND SURVETORS. (4) THIS INSPECTION IS TO BE USED ONLY BY THE BELOW LISTED LENDER, TITLE OPINIONS. RER AND SHOULD NOT BE USED BY ANOTHER PARTY FOR BOUNDARY LINE LOCATIONS, ADARY SURVEY SHOULD BE PERFORMED TO RENDER A PROFESSIONAL OPINION PERFAUNING TO BOUNDARY LINE LOCATIONS, ANTS, RIGHTS OF WAY, ENCUMERANCES, AND/OR ENCROACHMENTS.

MAY 29, 2001 198 DANFORTH STREET INSPECTION DATE: 1" = 30' ADDRESS: SCALE: PORTLAND, WAINE

cequies I pky Spreet to for owner's Durel's for owner's Durel's for owner's Durel's in I pky Spreet for the 2 Bi B guest For

10

| Geometric shape shown                                                                                         | n per assessor's map.                                                                                                                     |  |  |  |  |  |
|---------------------------------------------------------------------------------------------------------------|-------------------------------------------------------------------------------------------------------------------------------------------|--|--|--|--|--|
| SEE PROVIDED TITLE REFERENCES FOR                                                                             | SEE PROVIDED TITLE REFERENCES FOR APPLICABLE APPURTENANCES, IF ANY.                                                                       |  |  |  |  |  |
|                                                                                                               | REQUESTING PARTY: NEW ENGLAND TITLE  ATTORNEY:  FILE No. 2019967 FIELD BOOK: 205                                                          |  |  |  |  |  |
| TITLE REFERENCES:  DEED BOOK: 16233 PAC! 149  PLAN BOOK: PAGE: LOT:  COUNTY: CUMBERLAND  MUNICIPAL REFERENCE: | NADEAU & LODGE, INC. PROFESSIONAL LAND SURVEYORS  ONLY STEVENS AVENUE 232 CLARES WOODS ROAD LYMAN, ME 04003 (207) 876-7870 (207) 499-2358 |  |  |  |  |  |