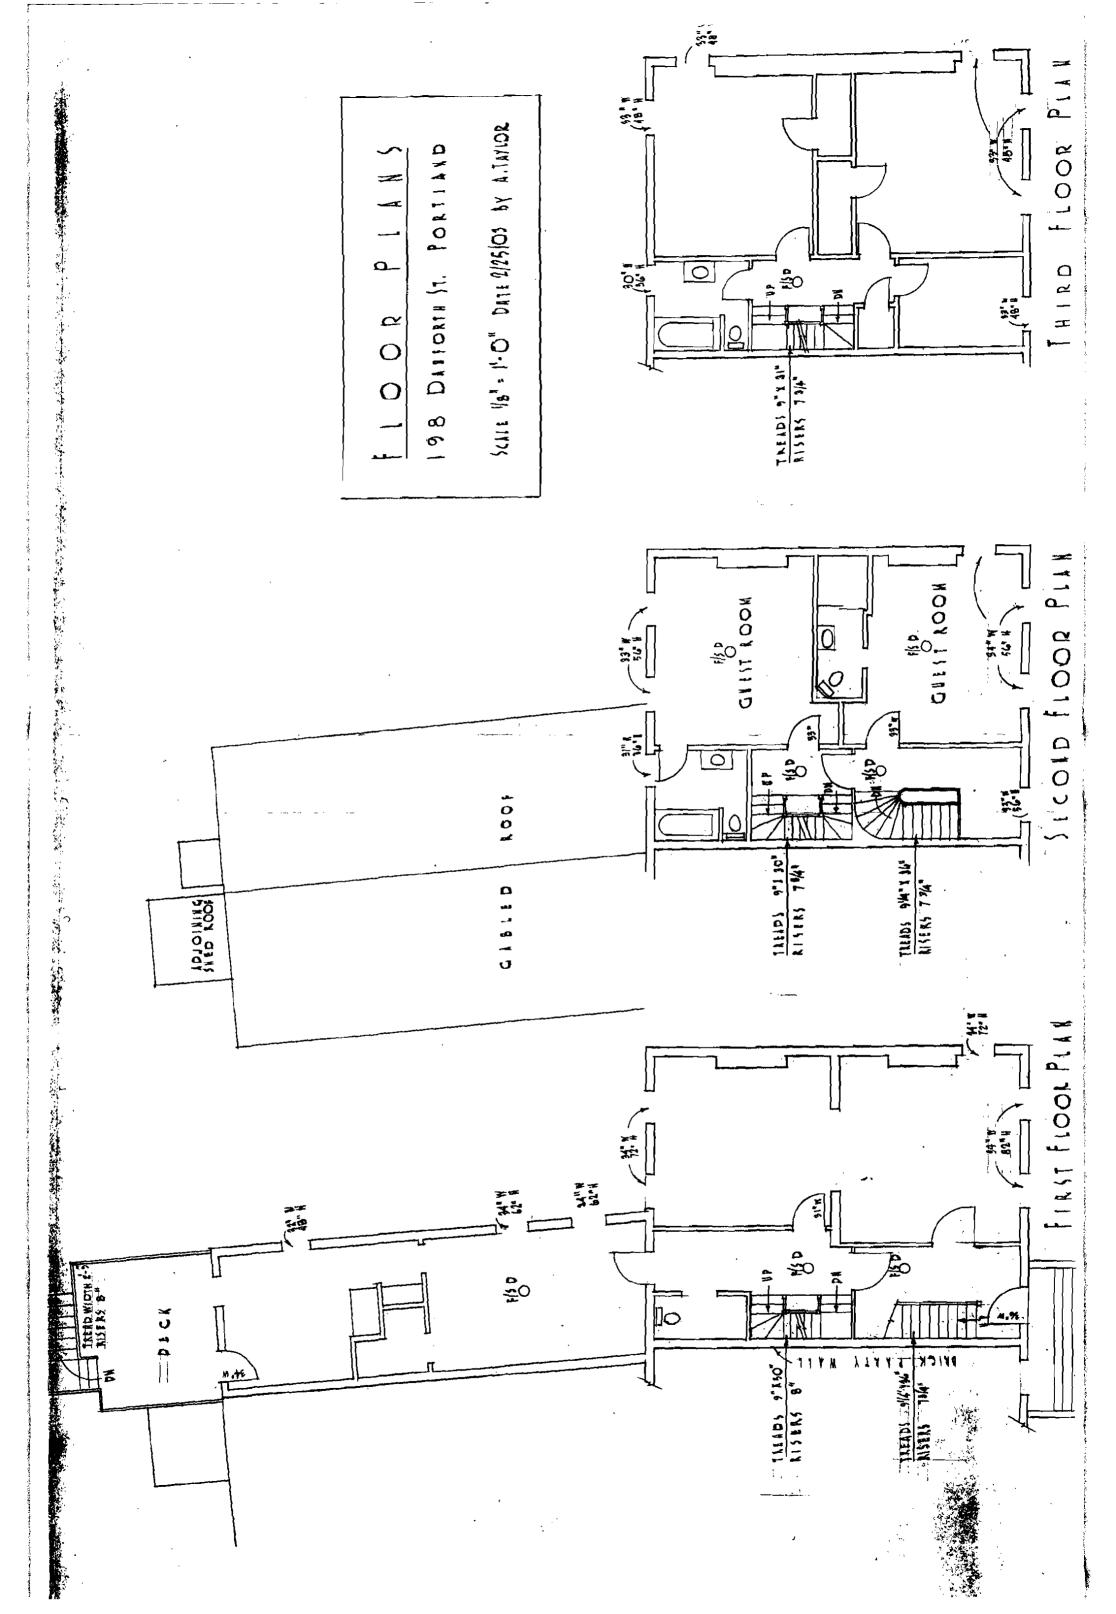

My husband and I are seeking a change of use for our single family home to a two room Bed and Breakfast. Our property has on-site off street parking, and the proposed two rooms use less than 50% of our interior space. The rooms are located on the second floor, providing two exits and appropriate sized windows for fire code. Each room has a private bath, with coded plumbing and ventilation, and individual thermostat control. There is a common double parlor on the first floor as well as a breakfast room. We are not seeking to make any changes to the exterior of the property, and are aware of its historical guidelines. Likewise, we are not seeking to put a sign out front. We are interested in keeping the endeavor decidedly private, (for guests and neighbors alike) and plan to keep the remaining space of the house our private residence. We understand that we will be subject to requirements by the health and fire departments and will do everything required of us to comply. We also understand the concerns of our neighbors in terms of protecting the integrity of the neighborhood and not bringing any negative impacts to their dwelling space. Thank you for your consideration.

Dear Leif & Hilary,

It has come to the attention of this department that you are currently running bed and breakfast from your property located at 198 Danforth Street. Our files show that the last permitted use is a single family home. You have never taken out the necessary permits to change the use from a single family to a bed and breakfast. You are required to rectify that violation at this time. You will need to apply for a change of use permit immediately. Along with your application, we will need a cover letter explaining your use and number of guest rooms. We will need floor plans with dimensions showing all rooms and exiting and alarms and smoke detectors. The building and fire code reviews may also need details on fire coding and window sizes. The building and fire codes reviewers can better alert you to their particular requirements. We will also need a site plan showing your lot with the building and the number of parking spaces provided. This change of use is also subject to a site plan review thru the planning division. The R-6 zone allows a conversion of a dwelling into a bed and breakfast with up to four (4) guest rooms with just a staff review. A bed and breakfast conversion with from five (5) to nine (9) guest rooms is a conditional use appeal which use can only be approved by the Board of Appeals. It would still be subject to a site plan review.

198 DANFORTH STREET MAY 29, 2001 INSPECTION DATE: ADDRESS: r = 30° PORTLAND, MAINE SCALE:

cequires I pky Space to come for owner's Dwellist Tooms

NOT FOR RECORDING

| Geometric shape shown per                                                                                                                              | assessor's map.                                                                                                                            |
|--------------------------------------------------------------------------------------------------------------------------------------------------------|--------------------------------------------------------------------------------------------------------------------------------------------|
| SEE PROVIDED TITLE REFERENCES FOR APPLIC                                                                                                               | ABLE APPURTENANCES, IF ANY.                                                                                                                |
| APPLICANT: LEIF LAUDAMUS REQUE  OWNER: SUSANNE & DALE E. SINCLAIR ATTOR.  LENDER: FIRST FINANCIAL MORTCAGE CORP. FILE                                  | NEY:                                                                                                                                       |
| TITLE REFERENCES:                                                                                                                                      | YOUR FILE #:                                                                                                                               |
| DEED BOOK: 16233 PAGE: 149 PLAN BOOK: PAGE: LOT: COUNTY: CUMBERLAND                                                                                    | NADEAU & LODGE, INC. PROFESSIONAL LAND SURVEYORS 844 STEVENS AVENUE ASS CLARES WOODS ROAD PORTLAND, ME 04003 (NOT) 870-7070 (NOT) 499-2858 |
| MUNICIPAL REFERENCE:  WAP:BLOCK:K LOT:  THE DWELLING DOES NOT FALL WITHIN A SPECIAL FLOOD HAZARD ZONE PER PENA COMMUNITY MAP No250051                  | Carred How                                                                                                                                 |
| PANEL: QQISB ZONE: G DATE: DECEMBER & 1998 THE DVELLING VAS WEEN IN COMPLIANCE VITH MUNICIPAL BONING SETBACK REQUIREMENTS AT THE TIME OF CONSTRUCTION. | Lan Ar                                                                                                                                     |
| COMMENTS: See deed for appurtenances.                                                                                                                  | <b>\</b>                                                                                                                                   |
| Age of deck unknown.                                                                                                                                   | INSP. BY: IPB                                                                                                                              |