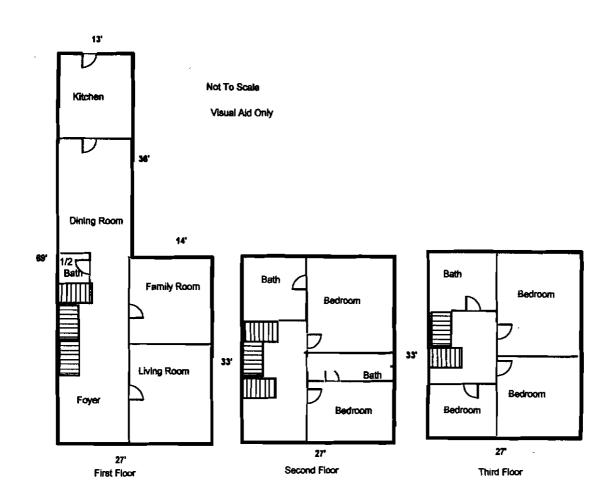

#### **ETCH ADDENDUM**

Borrower or Owner Laudamus/Aptowitz

Property Address 198 Danforth Street

City Portland County Cumberland State ME Zip Code 04102

Lender or Client First Financial Mortgage

| UMMARY           | SQ FT AREA    | PERIMETER                                    | भक्तक का जिल्ला के में       | AREA (     | CALCULATIO     | N DETAILS   | ,    |
|------------------|---------------|----------------------------------------------|------------------------------|------------|----------------|-------------|------|
| lving Area       |               | <del></del>                                  | First Floor                  |            |                |             |      |
| First Floor      | 1359          | 192                                          | 13.0 X                       | 69.0 =     | 897.0          |             |      |
| Second Floor     | 891           | 120                                          | 14.0 X                       | 33.0 =     | 482.0          |             |      |
| Third Floor      | 691           | 120                                          | To                           | dal        | 1359.0         |             |      |
| Total            | 3141          | 432                                          | Second Floor                 |            |                |             |      |
|                  |               |                                              | 27.0 X                       | 33.0 =     | 891.0          |             |      |
|                  |               |                                              | Third Floor                  |            |                |             |      |
|                  |               |                                              | 27.0 X                       | 33.0 =     | 891.0          |             |      |
|                  |               |                                              |                              |            |                |             |      |
|                  |               |                                              |                              |            | ļ              |             |      |
|                  |               |                                              |                              |            |                |             |      |
|                  |               |                                              | Ì                            |            | Ì              |             |      |
|                  |               |                                              |                              |            |                |             |      |
|                  |               |                                              |                              |            |                |             |      |
|                  |               |                                              |                              |            |                |             |      |
|                  |               |                                              |                              |            |                |             |      |
| •                |               |                                              |                              |            |                |             |      |
|                  |               |                                              |                              |            |                |             |      |
|                  |               |                                              | Į                            |            |                |             |      |
|                  |               |                                              |                              |            |                |             |      |
|                  |               |                                              |                              |            |                |             |      |
|                  |               |                                              |                              |            |                |             |      |
|                  |               |                                              |                              |            |                |             |      |
|                  |               |                                              |                              |            |                |             |      |
|                  |               |                                              |                              |            |                |             |      |
|                  |               |                                              |                              |            |                |             |      |
| JORDAN BAY APPRA | ÚSÁL CO. INC. | NOTE: 10 10 10 10 10 10 10 10 10 10 10 10 10 | <b>《 》 一、 \$ 10 \$ 20 \$</b> | Mary Tongs | ton work to be | Bonnie Pier | pont |