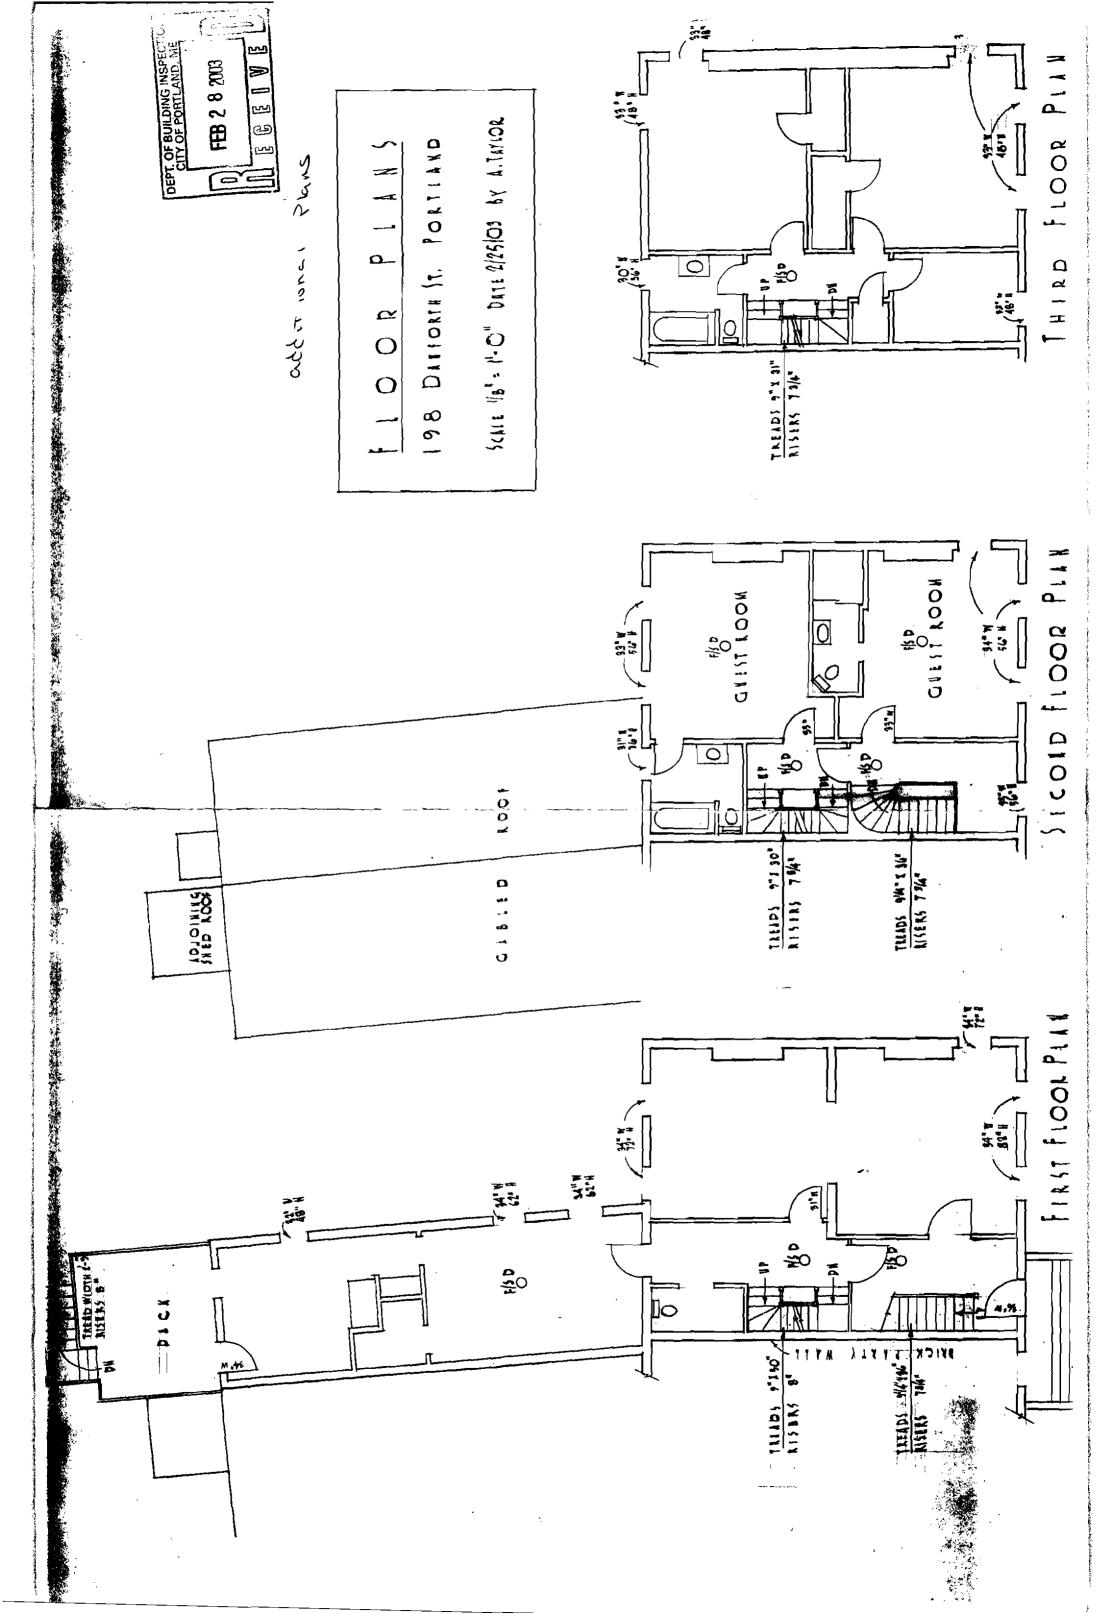

My husband and I are seeking a change of use for our single family home to a two room Bed and Breakfast. Our property has on-site off street parking, and the proposed two rooms use less than 50% of our interior space. The rooms are located on the second floor, providing two exits and appropriate sized windows for fire code. Each room has a private bath, with coded plumbing and ventilation, and individual thermostat control. There is a common double parlor on the first floor as well as a breakfast room. We are not seeking to make any changes to the exterior of the property, and are aware of its historical guidelines. Likewise, we are not seeking to put a sign out front. We are interested in keeping the endeavor decidedly private, (for guests and neighbors alike) and plan to keep the remaining space of the house our private residence. We understand that we will be subject to requirements by the health and fire departments and will do everything required of us to comply. We also understand the concerns of our neighbors in terms of protecting the integrity of the neighborhood and not bringing any negative impacts to their dwelling space. Thank you for your consideration.

Dear Leif & Hilary,

It has come to the attention of this department that you are currently running bed and breakfast from your property located at 198 Danforth Street. Our files show that the last permitted use is a single family home. You have never taken out the necessary permits to change the use from a single family to a bed and breakfast. You are required to rectify that violation at this time. You will need to apply for a change of use permit immediately. Along with your application, we will need a cover letter explaining your use and number of guest rooms. We will need floor plans with dimensions showing all rooms and exiting and alarms and smoke detectors. The building and fire code reviews may also need details on fire coding and window sizes. The building and fire codes reviewers can better alert you to their particular requirements. We will also need a site plan showing your lot with the building and the number of parking spaces provided. This change of use is also subject to a site plan review thru the planning division. The R-6 zone allows a conversion of a dwelling into a bed and breakfast with up to four (4) guest rooms with just a staff review. A bed and breakfast conversion with from five (5) to nine (9) guest rooms is a conditional use appeal which use can only be approved by the Board of Appeals. It would still be subject to a site plan review.

198 DANFORTH STREET MAY 29, 2001 INSPECTION DATE: ADDRESS: r = 30° PORTLAND, MAINE SCALE:

cequires I pky Space to come for owner's Dwellist Tooms

NOT FOR RECORDING

| Geometric shape shown per                                                                                                                              | assessor's map.                                                                                                                            |
|--------------------------------------------------------------------------------------------------------------------------------------------------------|--------------------------------------------------------------------------------------------------------------------------------------------|
| SEE PROVIDED TITLE REFERENCES FOR APPLIC                                                                                                               | ABLE APPURTENANCES, IF ANY.                                                                                                                |
| APPLICANT: LEIF LAUDAMUS REQUE  OWNER: SUSANNE & DALE E. SINCLAIR ATTOR.  LENDER: FIRST FINANCIAL MORTCAGE CORP. FILE                                  | NEY:                                                                                                                                       |
| TITLE REFERENCES:                                                                                                                                      | YOUR FILE #:                                                                                                                               |
| DEED BOOK: 16233 PAGE: 149 PLAN BOOK: PAGE: LOT: COUNTY: CUMBERLAND                                                                                    | NADEAU & LODGE, INC. PROFESSIONAL LAND SURVEYORS 844 STEVENS AVENUE ASS CLARES WOODS ROAD PORTLAND, ME 04003 (NOT) 870-7070 (NOT) 499-2858 |
| MUNICIPAL REFERENCE:  WAP:BLOCK:K LOT:  THE DWELLING DOES NOT FALL WITHIN A SPECIAL FLOOD HAZARD ZONE PER PENA COMMUNITY MAP No250051                  | Carred How                                                                                                                                 |
| PANEL: QQISB ZONE: G DATE: DECEMBER & 1998 THE DVELLING VAS WEEN IN COMPLIANCE VITH MUNICIPAL BONING SETBACK REQUIREMENTS AT THE TIME OF CONSTRUCTION. | Lan Ar                                                                                                                                     |
| COMMENTS: See deed for appurtenances.                                                                                                                  | <b>\</b>                                                                                                                                   |
| Age of deck unknown.                                                                                                                                   | INSP. BY: IPB                                                                                                                              |