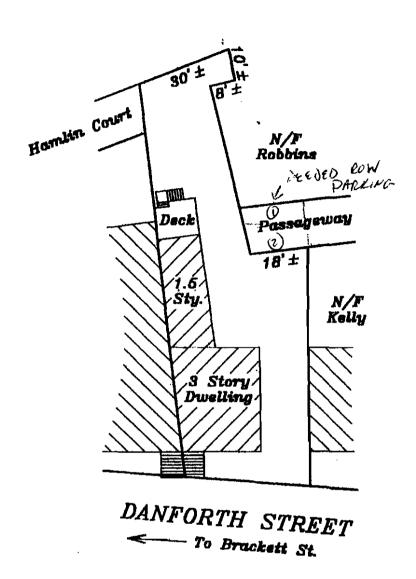

198 DANFORTH STREET MAY 29, 2001 INSPECTION DATE: ADDRESS: r = 30° PORTLAND, MAINE SCALE:

cequires I pky Space to come for owner's Dwellist Tooms

NOT FOR RECORDING

| Geometric shape shown per                                                                                                                              | assessor's map.                                                                                                                            |
|--------------------------------------------------------------------------------------------------------------------------------------------------------|--------------------------------------------------------------------------------------------------------------------------------------------|
| SEE PROVIDED TITLE REFERENCES FOR APPLIC                                                                                                               | ABLE APPURTENANCES, IF ANY.                                                                                                                |
| APPLICANT: LEIF LAUDAMUS REQUE  OWNER: SUSANNE & DALE E. SINCLAIR ATTOR.  LENDER: FIRST FINANCIAL MORTCAGE CORP. FILE                                  | NEY:                                                                                                                                       |
| TITLE REFERENCES:                                                                                                                                      | YOUR FILE #:                                                                                                                               |
| DEED BOOK: 16233 PAGE: 149 PLAN BOOK: PAGE: LOT: COUNTY: CUMBERLAND                                                                                    | NADEAU & LODGE, INC. PROFESSIONAL LAND SURVEYORS 844 STEVENS AVENUE ASS CLARES WOODS ROAD PORTLAND, ME 04003 (NOT) 870-7070 (NOT) 499-2858 |
| MUNICIPAL REFERENCE:  WAP:BLOCK:K LOT:  THE DWELLING DOES NOT FALL WITHIN A SPECIAL FLOOD HAZARD ZONE PER PENA COMMUNITY MAP No250051                  | Carred How                                                                                                                                 |
| PANEL: QQISB ZONE: G DATE: DECEMBER & 1998 THE DVELLING VAS WEEN IN COMPLIANCE VITH MUNICIPAL BONING SETBACK REQUIREMENTS AT THE TIME OF CONSTRUCTION. | Lan Ar                                                                                                                                     |
| COMMENTS: See deed for appurtenances.                                                                                                                  | <b>\</b>                                                                                                                                   |
| Age of deck unknown.                                                                                                                                   | INSP. BY: IPB                                                                                                                              |

A certain lot or parcel of land, together with the buildings thereon, situated in Portland, Cumberland County, Maine, and being bounded and described as follows:

Beginning on the southerly side line of Danforth Street at a point where the extension of a lien passing lengthwise through the center of the division wall between the house belonging now or formerly to Richard Steinman and the house belonging now or formerly to one Shaw, formerly belonging to N. W. and S. V. Rice, would intercept said southerly side line of Danforth Street; thence southeasterly by said extension of said line to said division wall between said houses and continuing southeasterly through the center of said division wall to end of same; thence southeasterly by the division line between land of said Shaw (formerly of Rice) and between land now or formerly of said Steinman and land held in common and known as Brackett Street Lane, to a wooden post set in the ground, which post is at the most easterly corner of the land hereby conveyed and is about one hundred and thirty (130) feet distant from Salem Street; thence southerly parallel with said Salem Street thirty (30) feet, more or less, to a point one (1) foot distant easterly from a house formerly owned by Susan S. Robbins; thence northwesterly, parallel with Clark Street, ten (10) feet, more or less, to land formerly of said Susan S. Robbins (said last mentioned land of said Robbins was at one time occupied by a shed or stable); thence by said Robbins land eight (8) feet, more or less, to the southeasterly corner thereof, which point was formerly at the southeasterly corner of said shed or stable; thence northwesterly by the easterly side of said Robbins land (which course in part formerly ran along the easterly side of said shed or stable) and the continuation of said course to the northwesterly corner of a passageway leading from the land herein described to Clark Street; thence westerly by the northwesterly side of said passageway, eighteen (18) feet, more or less, to land of one Kelly (formerly of Susan Purington); thence northwesterly by said Kelly's land to the said southerly line of Danforth Street; thence by said southerly line of Danforth Street northeasterly to the point of beginning.

Together with the right-of-way, in common with others, in the said passageway from said premises to Clark Street and all rights and interest said Grantor may have in and to a certain passageway from said premises to Brackett Street.