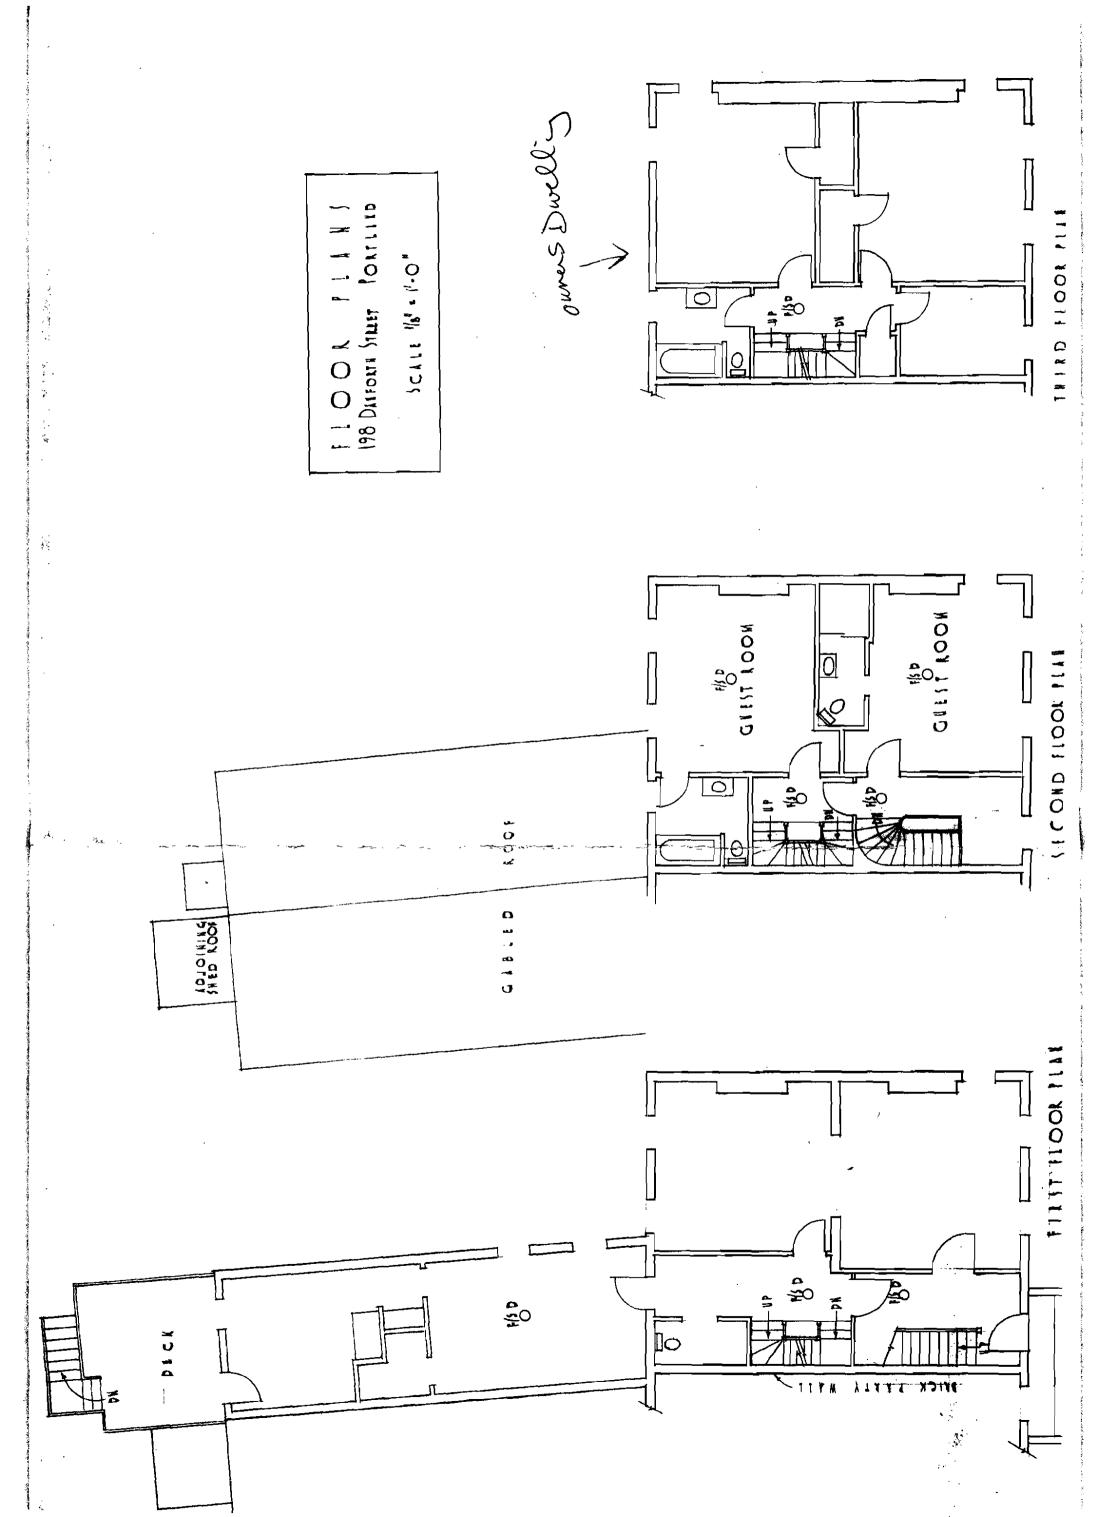

My husband and I are seeking a change of use for our single family home to a two room Bed and Breakfast. Our property has on-site off street parking, and the proposed two rooms use less than 50% of our interior space. The rooms are located on the second floor, providing two exits and appropriate sized windows for fire code. Each room has a private bath, with coded plumbing and ventilation, and individual thermostat control. There is a common double parlor on the first floor as well as a breakfast room. We are not seeking to make any changes to the exterior of the property, and are aware of its historical guidelines. Likewise, we are not seeking to put a sign out front. We are interested in keeping the endeavor decidedly private, (for guests and neighbors alike) and plan to keep the remaining space of the house our private residence. We understand that we will be subject to requirements by the health and fire departments and will do everything required of us to comply. We also understand the concerns of our neighbors in terms of protecting the integrity of the neighborhood and not bringing any negative impacts to their dwelling space. Thank you for your consideration.

Dear Leif & Hilary,

It has come to the attention of this department that you are currently running bed and breakfast from your property located at 198 Danforth Street. Our files show that the last permitted use is a single family home. You have never taken out the necessary permits to change the use from a single family to a bed and breakfast. You are required to rectify that violation at this time. You will need to apply for a change of use permit immediately. Along with your application, we will need a cover letter explaining your use and number of guest rooms. We will need floor plans with dimensions showing all rooms and exiting and alarms and smoke detectors. The building and fire code reviews may also need details on fire coding and window sizes. The building and fire codes reviewers can better alert you to their particular requirements. We will also need a site plan showing your lot with the building and the number of parking spaces provided. This change of use is also subject to a site plan review thru the planning division. The R-6 zone allows a conversion of a dwelling into a bed and breakfast with up to four (4) guest rooms with just a staff review. A bed and breakfast conversion with from five (5) to nine (9) guest rooms is a conditional use appeal which use can only be approved by the Board of Appeals. It would still be subject to a site plan review.

198 DANFORTH STREET MAY 29, 2001 INSPECTION DATE: ADDRESS: r = 30° PORTLAND, MAINE SCALE:

cequires I pky Space to come for owner's Dwellist Tooms

NOT FOR RECORDING

| Geometric shape shown per                                                                                                                              | assessor's map.                                                                                                                            |
|--------------------------------------------------------------------------------------------------------------------------------------------------------|--------------------------------------------------------------------------------------------------------------------------------------------|
| SEE PROVIDED TITLE REFERENCES FOR APPLIC                                                                                                               | ABLE APPURTENANCES, IF ANY.                                                                                                                |
| APPLICANT: LEIF LAUDAMUS REQUE  OWNER: SUSANNE & DALE E. SINCLAIR ATTOR.  LENDER: FIRST FINANCIAL MORTCAGE CORP. FILE                                  | NEY:                                                                                                                                       |
| TITLE REFERENCES:                                                                                                                                      | YOUR FILE #:                                                                                                                               |
| DEED BOOK: 16233 PAGE: 149 PLAN BOOK: PAGE: LOT: COUNTY: CUMBERLAND                                                                                    | NADEAU & LODGE, INC. PROFESSIONAL LAND SURVEYORS 844 STEVENS AVENUE ASS CLARES WOODS ROAD PORTLAND, ME 04003 (NOT) 870-7070 (NOT) 499-2858 |
| MUNICIPAL REFERENCE:  WAP:BLOCK:K LOT:  THE DWELLING DOES NOT FALL WITHIN A SPECIAL FLOOD HAZARD ZONE PER PENA COMMUNITY MAP No250051                  | Carred How                                                                                                                                 |
| PANEL: QQISB ZONE: G DATE: DECEMBER & 1998 THE DVELLING VAS WEEN IN COMPLIANCE VITH MUNICIPAL BONING SETBACK REQUIREMENTS AT THE TIME OF CONSTRUCTION. | Lan Ar                                                                                                                                     |
| COMMENTS: See deed for appurtenances.                                                                                                                  | <b>\</b>                                                                                                                                   |
| Age of deck unknown.                                                                                                                                   | INSP. BY: IPB                                                                                                                              |