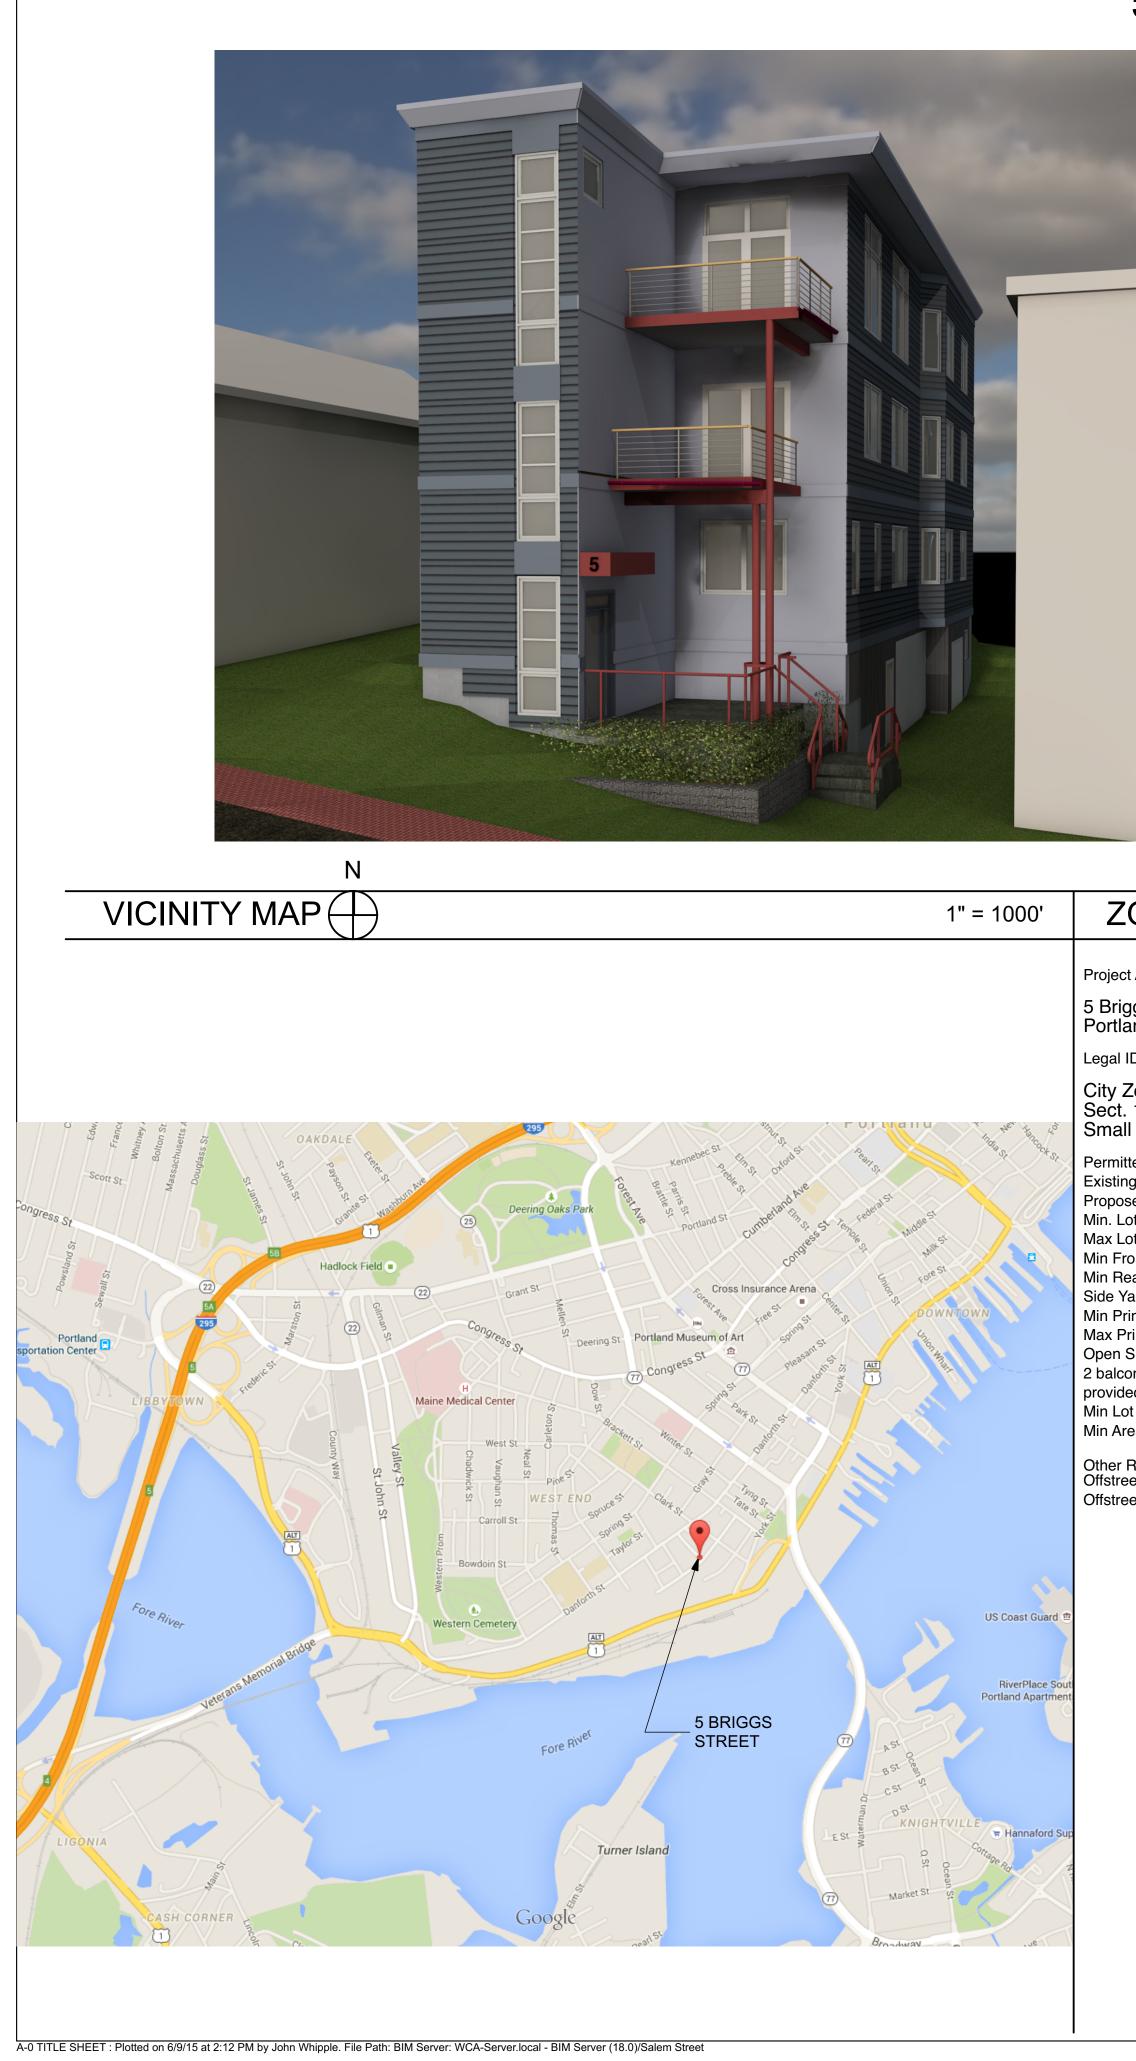

## BRIGGS STREET APARTMENTS 5 BRIGGS STREET PORTLAND, MAINE

| ZONING                                                                                                                                                                                                                                                                                                                                                                                                                                                                                                                                                                                                                                                                                                                                                                                                                              | APPLICABLE CODES                                                                                                                                                                                                                                                                                                                                                                                                                                                                                                                                                                                                                                                                                                                                                                                                                                                                                                                                                                                                                                                                                                                                                                                                                                                                                                                                                                                                                     | PROJECT TEA                                                                                                                                                                                                                                                                                                                                                                                                                                        |
|-------------------------------------------------------------------------------------------------------------------------------------------------------------------------------------------------------------------------------------------------------------------------------------------------------------------------------------------------------------------------------------------------------------------------------------------------------------------------------------------------------------------------------------------------------------------------------------------------------------------------------------------------------------------------------------------------------------------------------------------------------------------------------------------------------------------------------------|--------------------------------------------------------------------------------------------------------------------------------------------------------------------------------------------------------------------------------------------------------------------------------------------------------------------------------------------------------------------------------------------------------------------------------------------------------------------------------------------------------------------------------------------------------------------------------------------------------------------------------------------------------------------------------------------------------------------------------------------------------------------------------------------------------------------------------------------------------------------------------------------------------------------------------------------------------------------------------------------------------------------------------------------------------------------------------------------------------------------------------------------------------------------------------------------------------------------------------------------------------------------------------------------------------------------------------------------------------------------------------------------------------------------------------------|----------------------------------------------------------------------------------------------------------------------------------------------------------------------------------------------------------------------------------------------------------------------------------------------------------------------------------------------------------------------------------------------------------------------------------------------------|
| ct Address:<br>iggs St<br>land, ME 04102<br>IID 57 J 29 & 31<br>Zone: R6<br>t. 14139 (b)<br>all residential lot development<br>iitted Uses: Multiple uses<br>ing Use: Carage<br>based Use: Multifamily Residential<br>Lot Size None /provided: 4419 SF<br>Tont Yard Max. 10°0°/provided: 10°°<br>Rear Yard rear or side yard at least 15' /provided:15'<br>Yard Min 10' set back between buildings/provided: 3 stories<br>Principal Structure Height 45' /provided:40'<br>1 Space Requirement Each unit provide deck, porch,<br>conies & patio or balcony; or 10% lot patio open space/<br>ded: 2 balconies + patio<br>Lot Width none/provided: 40'<br>Ivrea per Dwelling Lot 725 SF /provided:1473 SF<br>r Requirements<br>reet Auto Parking 1 space per Unit /provided:3<br>reet Bicycle Parking 2 spaces per 5 units /provided:2 | MUBEC 2009 / IBC 2009<br>NFPA 101 - 2009<br>NEC 2011 ELECTRICAL CODE<br>MAINE STATE PLUMBING CODE<br>ASHRAE 62.1 FOR HVAC<br>TOWN OF PORTLAND ZONING ORDINANCE<br>Building Code and Use Summary<br>Aplicable Codes:<br>IBC 2009 MUBEC<br>NFPA 101/2009<br>Maine State Internal Plumbing Code<br>Unitom Plumbing Code 2009<br>NEC 2007<br>Building Use: Three unit residential. Rental Properties<br>Occupancy Classification<br>IRC 2009: R-2 and U<br>NFPA 101: New Apartments<br>Number of stories. <sup>33</sup><br>Area per floor: 1425 s.f.<br>Fire Department Technical Standards:<br>The project will be sprinkled in compliance with NFPA 13B 2010<br>Hydraft Location: Approx. 96' from new structure.<br>(at the corner of Briggs St. and Salem St.)<br>Fire Resistant Construction<br>IBC 2009 VB<br>NFPA 2009 VB00<br>Separation between garage and 1st floor: 2hr<br>Separation between stair well and apartments: 1 hr, 20 min doors<br>All codes referenced are to be used as amended by the state of Maine<br>and local jurisdiction.<br>This building exceeds the following:<br>Thermal envelope requirements per IBC 2009 and ASHRAE 90.1:<br>Fenestration U-factor 0.35<br>Skylight U-factor 0.35 | OWNER:<br>NICHOLAS BURNETT<br>47 SALEM ST.<br>PORTLAND, ME 04102<br>ARCHITECT:<br>WHIPPLE   CALLENDE<br>P.O. BOX 1276<br>PORTLAND, ME 04101<br>207-775-2696<br>CIVIL ENGINEERING:<br>PINKHAM AND GREER<br>26 VANNAH AVE<br>PORTLAND, ME 04103<br>STRUCTURAL ENGINEE<br>424 FORE STREET<br>PORTLAND, ME 04101<br>207-842-2800<br>CONSTRUCTION MAN<br>NICK BURNETT<br>3D DESIGN<br>47 SALEM ST.<br>PORTLAND, ME 04102<br>207-272-4956<br>SCOPE OF WC |

S

APARTMENT

STREET

BRIGGS

WHIPPLE | CALLENDER

ARCHITECTS