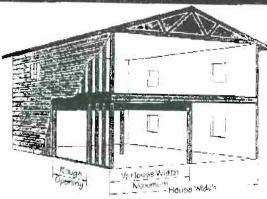

### HEADERS SUPPORTING FLOOR AND ROOF

#### HOW TO USE THIS TABLE

- 1 Verify that floor loading of 40 psf live load and 12 psf Doad Load is adequate.
- 2 Determine the roof loading (live load, dead load and load duration factor) and find the appropriate rection of the table.
- 3 Within that loading section, find the HOUSE WIDTH that meets or exceed, the span of the supported most trusses. Floor joint span to be ½ HOUSE WIDTH maximum.
- Locate under ROUGH OPENING the span that meets or exceeds the required header span.
- 5 Select Parallam® PSL header size indicated in the appropriate cell of the table.