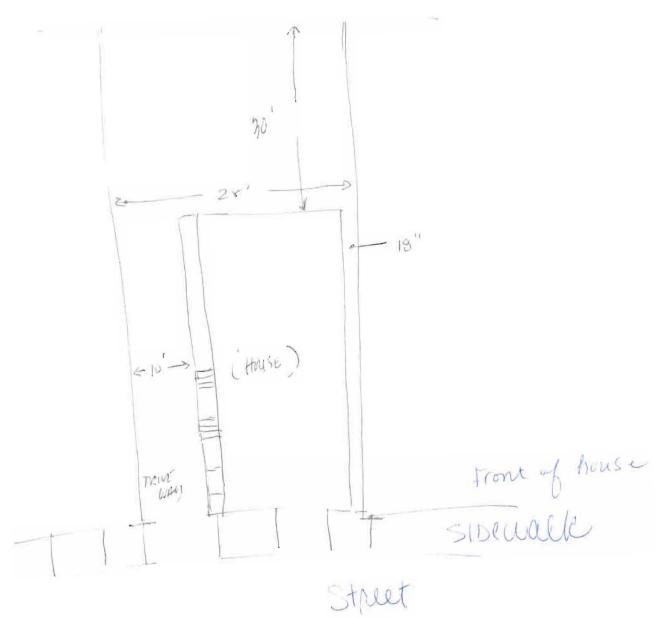

# 58 CLARK St. Ponthul

PLAN VIEW BASEMENT to have 3 LALLy Columns. Room heights - 86" 5/4 x 16 Lain bram Remove LOAD BARRING WALL \$ 6x6 post REPLACE with GANG LAM. beam. W 1st & ZND Floors Stains go From 1st to 2000 Ploor. back Set to be Removed. 4 STAIRS  $\overline{\sigma}_{\underline{}}$ HIL 6x6 post 1st & ZNO FLOOR Pland AMO BASEMENT to Match < 6 Y6 post COMENT FINED (3) TOTAL ELEVATION E Footings STEVE SULA - OWNER \* Speas ON GANG LAM IS to be FAXED 5 20 199