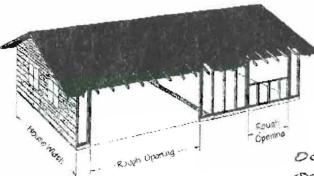

### HEADERS SUPPORTING FLOOR AND ROOF

#### HOW TO USE THIS TABLE

- 1 Verify that floor loading of 40 psf live load and 12 psf Doad Load is adequate.
- 2 Determine the roof loading (live load, dead load and load duration factor) and find the appropriate rection of the table.
- 3 Within that loading section, find the HOUSE WIDTH that meets or exceed, the span of the supported most trusses. Floor joint span to be ½ HOUSE WIDTH maximum.
- Locate under ROUGH OPENING the span that meets or exceeds the required header span.
- 5 Select Parallam® PSL header size indicated in the appropriate cell of the table.