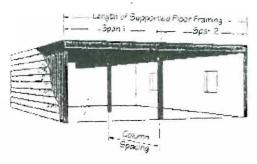

### HEADERS SUPPORTING FLOOR AND ROOF

#### HOW TO USE THIS TABLE

- 1 Verify that floor loading of 40 psf live load and 12 psf Doad Load is adequate.
- 2 Determine the roof loading (live load, dead load and load duration factor) and find the appropriate rection of the table.
- 3 Within that loading section, find the HOUSE WIDTH that meets or exceed, the span of the supported most trusses. Floor joint span to be ½ HOUSE WIDTH maximum.
- Locate under ROUGH OPENING the span that meets or exceeds the required header span.
- 5 Select Parallam® PSL header size indicated in the appropriate cell of the table.