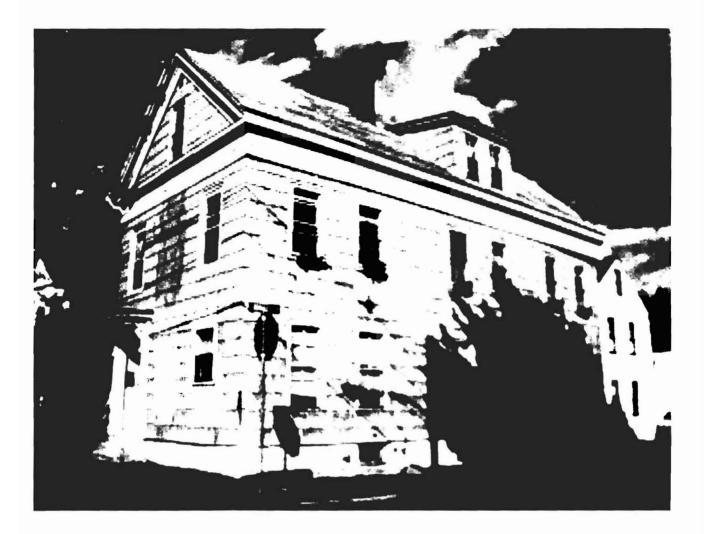

#### **Additional Requirements**

- 1) Written Notice to Adjoining Owners
- 2) A Photo of the Structure(s) to be demolished
- \* 3) Certification from an asbestos abatement company

All construction and demolition debris generated in Portland must be delivered to Riverside Recycling Facility at 910 Riverside Street. <u>Source separated</u> salvage materials placed in specifically designated containers are exempt from this provision. For more information contact Troy Moon @ 874-8467.

### BACK BAY BUILDERS, INC.

85 Dorset Street Portland, ME 04102 ~ 207-232-1247 ~ Fax: 207-775-0194

JULY 1, 2008

TO: NEIGHBORS SURROUNDIG 226 DANFORTH STREET.

IN DECEBER OF 2007, 226 DANFORTH STREET WAS VADALIZED AND SET ON FIRE. THIS FIRE CREATED SUBSTANTIAL DAMAGE TO ALL THREE UNITS IN THE APARTMENT BUILDING.

AFTER MANY MONTHS OF DEALING WITH INSURANCE AGENTS. JOE RUSSO, THE OWNER OF 226 DANFORTH STREET HAS BEEN APROVED THE FINANCING TO GO FORWARD WITH RENOVATING THE DAMAGED UNITS.

FROM APPROXIAMETLY JULY THRU SEPTEMBER CONSTRUCTION AND RENOVATING WILL BE GOING ON IN AND AROUND THE BUILDING. JOE RUSSO AND BACK BAY BUILDERS WILL BE WORKING TO GET THE BUILDING BACK TOGETHER TO GET FUTURE TENTENTS LIVING THERE AGAIN.