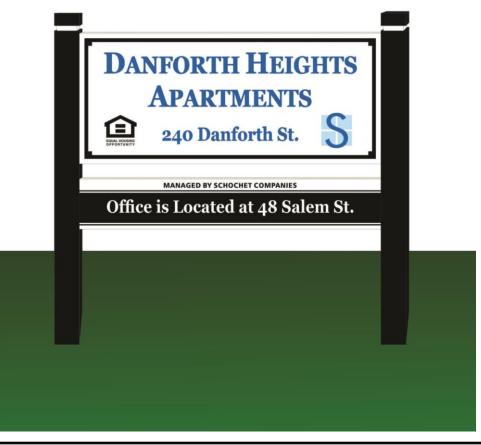

## Schochet Companies Proposed Sign

- (1) D.F. 2'2" x 5' NON-ILLUMINATED SIGN
- 2" ALUMINUM PAN AND FRAME SIGN W/ 1/4" RAISED LETTERS
- EHO LOGO & BORDER TO BE CUT OUT OF VINYL AND APPLIED TO B/G
- ADDRESS CUT OUT OF 1/4" RAISED LETTERS
- 10" x 5' LOWER PANEL WITH BLACK VINYL
- WHITE ALUMINUM BACKGROUND
- 4" STEEL POLES W/ BLACK ALUMINUM POLE WRAP & DECORATIVE TOP
- Steel posts direct buried in concrete footings