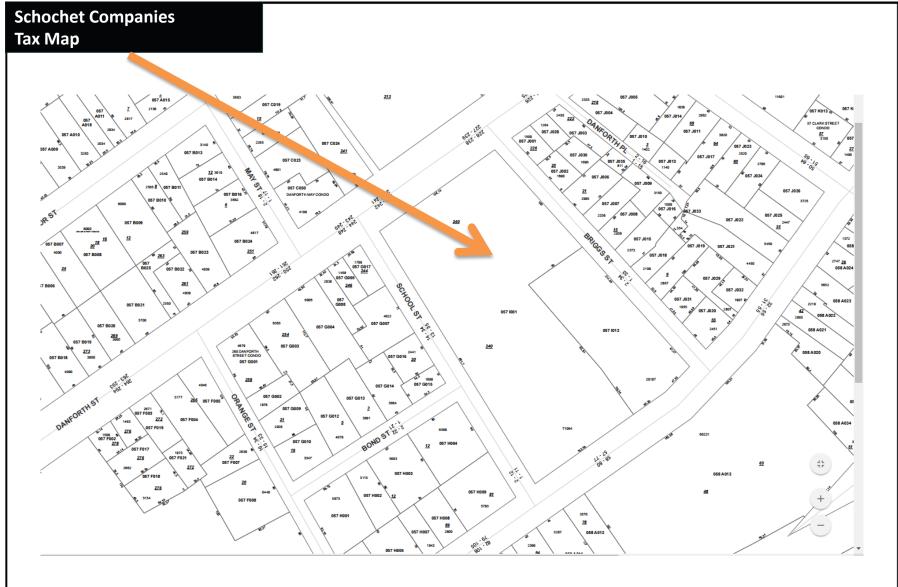

## BURR SIGNS

40A Manson Libby Road Scarborough, ME 04074 Phone: 207-396-6111 Fax: 207-396-6435

| CLIENT             |     | DRAWING NAME                     | DATE     |
|--------------------|-----|----------------------------------|----------|
| Schochet Companies |     |                                  |          |
|                    |     | SALES PERSON                     | DESIGNER |
| ADDRESS            |     |                                  |          |
| 240 Danforth St.   |     | CLIENT SIGNATURE & APPROVAL DATE |          |
| Portland ME        | (I) |                                  | 1.1      |