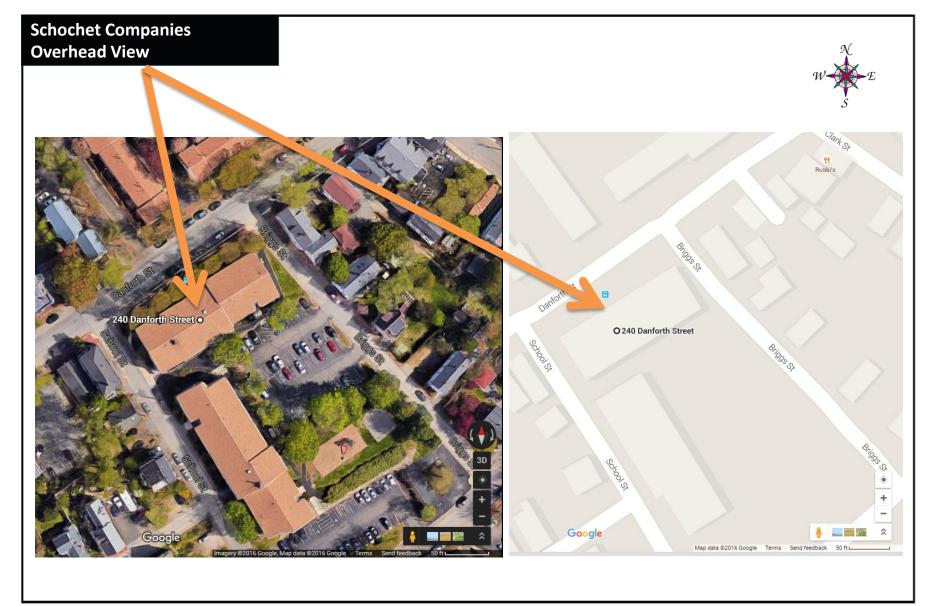

## BURR SIGNS

40A Manson Libby Road Scarborough, ME 04074 Phone: 207-396-6111 Fax: 207-396-6435

| CLIENT                          | DRAWING HAME                     | DATE     |
|---------------------------------|----------------------------------|----------|
| Schochet Companies              | SALES PERSON                     | Designer |
| ADDRES6                         |                                  |          |
| 240 Danforth St.<br>Portland ME | CLIENT SIGNATURE & APPROVAL DATE | ! !      |