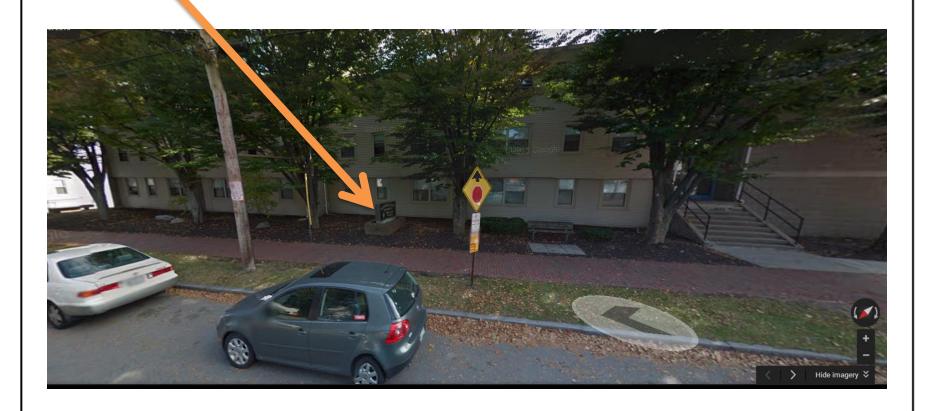

## **Schochet Companies Current & Proposed Sign Location**



## BURR SIGNS

40A Manson Libby Road Scarborough, ME 04074 Phone: 207-396-6111 Fax: 207-396-6435

| CLIENT             | DRAWING NAME                     |
|--------------------|----------------------------------|
| Schochet Companies |                                  |
| Schoence companies | SALES PERSON                     |
| NOORES6            |                                  |
| 240 Danforth St.   | CLIENT SIGNATURE & APPROVAL DATE |

| DATE | REVISION HISTORY |
|------|------------------|
|      |                  |
|      |                  |
|      |                  |
|      |                  |
|      |                  |
|      |                  |
|      | DATE             |

THIS DESIGN IS THE EXCLUSIVE PROPERTY OF BURR SIGNS, ALL PRODUCTION AND REPRODUCTION RIGHTS ARE RE