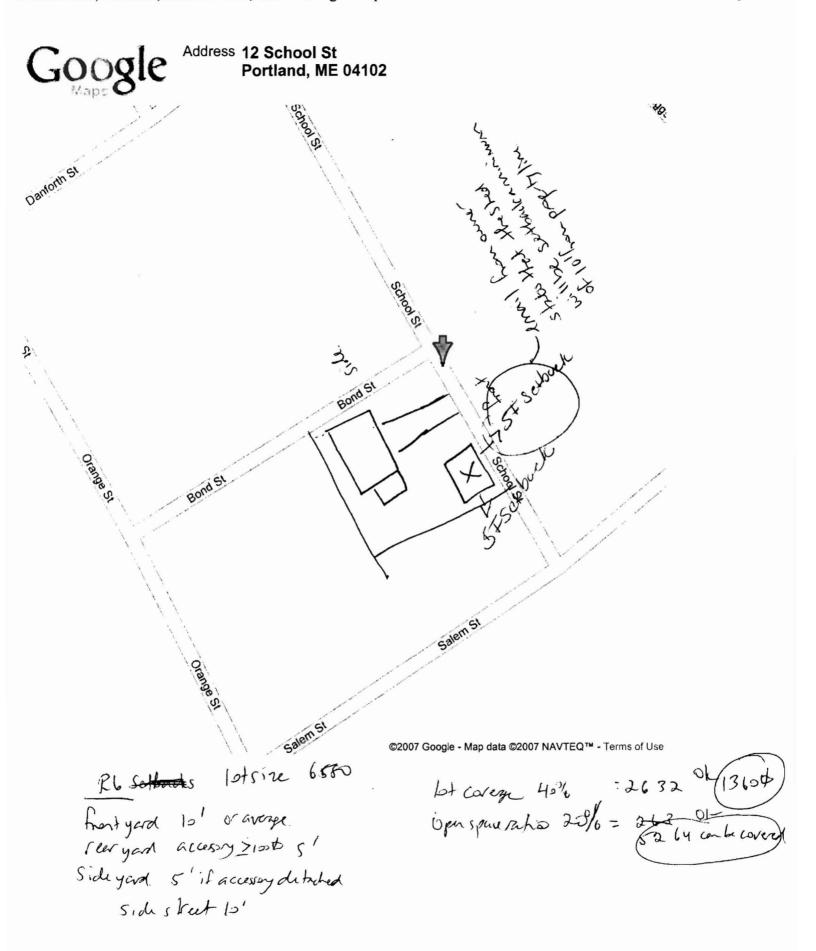

| City of Portland, Maine - Building or Use Permit |              |                                                |                |           | Permit No:           | Date Applied For:     | CBT:               |   |
|--------------------------------------------------|--------------|------------------------------------------------|----------------|-----------|----------------------|-----------------------|--------------------|---|
| 389 Congress Street, (                           | )4101 Tel: ( | (207) 874-8703, Fax: (                         | 207) 874       | -8716     | 07-0463              | 05/01/2007            | 057 H004001        |   |
| Location of Construction:                        |              | Owner Name:                                    | =              | 0         | wner Address:        |                       | Phone:             |   |
| 12 SCHOOL ST                                     |              | PLOURDE JENNIFE                                | R L            | 1         | 12 SCHOOL ST         |                       |                    |   |
| Business Name:                                   |              | Contractor Name:                               |                | C         | ontractor Address:   |                       | Phone              |   |
|                                                  |              | The Mill Store                                 |                |           |                      |                       |                    |   |
| Lessee/Buyer's Name                              |              | Phone:                                         |                | Pe        | ermit Type:          |                       |                    | _ |
|                                                  |              |                                                |                |           | Sheds                |                       |                    |   |
| Proposed Use:                                    |              |                                                | I              | Proposed  | Project Description: |                       |                    | _ |
| Duplex - Install an 8'x 1                        | 0' Shed      |                                                |                | Install a | n 8'x 10' Shed       |                       |                    |   |
|                                                  |              |                                                |                |           |                      |                       |                    |   |
|                                                  |              |                                                |                |           |                      |                       |                    |   |
|                                                  |              |                                                |                |           |                      |                       |                    |   |
|                                                  |              |                                                |                |           |                      |                       |                    |   |
| Dept: Zoning                                     | Status: A    | Approved with Condition                        | s <b>Rev</b> i | ewer:     | Ann Machado          | Approval Da           | ate: 05/09/2007    |   |
| Note:                                            |              |                                                |                |           |                      |                       | Ok to Issue:       |   |
| This permit is being minimum of five fee         |              | he condition that the sheel the property line. | d will be l    | ocated a  | n minimum of ten f   | eet from the front pr | roperty line and a |   |
| Dept: Building                                   | Status: A    | Approved                                       | Revi           | ewer:     | Tammy Munson         | Approval D            | ate: 05/17/2007    |   |
| Note: rec'd site exemp                           |              |                                                |                |           |                      | - <del>-</del>        | Ok to Issue:       |   |
|                                                  |              |                                                |                |           |                      |                       |                    |   |
|                                                  |              |                                                |                |           |                      |                       |                    |   |

Per our conversation today, the proposed shed to be built at 12 School Street will be set back a minimum of 10 feet from the front of my property line.

Jennifer Plourde

Jenn Plourde

Small Business Officer