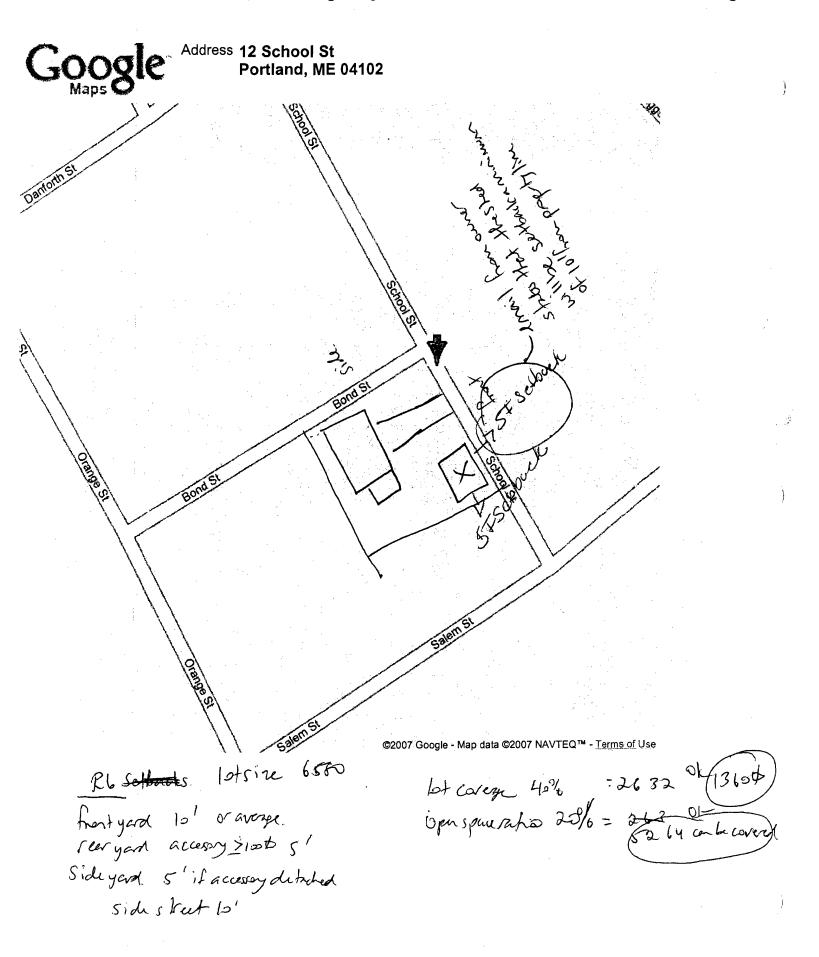

| City of Portland, Maine - Building or Use Permit |              |                                                |                |           | Permit No:           | Date Applied For:     | CBT:               |   |
|--------------------------------------------------|--------------|------------------------------------------------|----------------|-----------|----------------------|-----------------------|--------------------|---|
| 389 Congress Street, (                           | )4101 Tel: ( | (207) 874-8703, Fax: (                         | 207) 874       | -8716     | 07-0463              | 05/01/2007            | 057 H004001        |   |
| Location of Construction:                        |              | Owner Name:                                    | =              | 0         | wner Address:        |                       | Phone:             |   |
| 12 SCHOOL ST                                     |              | PLOURDE JENNIFE                                | R L            | 1         | 12 SCHOOL ST         |                       |                    |   |
| Business Name:                                   |              | Contractor Name:                               |                | C         | ontractor Address:   |                       | Phone              |   |
|                                                  |              | The Mill Store                                 |                |           |                      |                       |                    |   |
| Lessee/Buyer's Name                              |              | Phone:                                         |                | Pe        | ermit Type:          |                       |                    | _ |
|                                                  |              |                                                |                |           | Sheds                |                       |                    |   |
| Proposed Use:                                    |              |                                                | I              | Proposed  | Project Description: |                       |                    | _ |
| Duplex - Install an 8'x 1                        | 0' Shed      |                                                |                | Install a | n 8'x 10' Shed       |                       |                    |   |
|                                                  |              |                                                |                |           |                      |                       |                    |   |
|                                                  |              |                                                |                |           |                      |                       |                    |   |
|                                                  |              |                                                |                |           |                      |                       |                    |   |
|                                                  |              |                                                |                |           |                      |                       |                    |   |
| Dept: Zoning                                     | Status: A    | Approved with Condition                        | s <b>Rev</b> i | ewer:     | Ann Machado          | Approval Da           | ate: 05/09/2007    |   |
| Note:                                            |              |                                                |                |           |                      |                       | Ok to Issue:       |   |
| This permit is being minimum of five fee         |              | he condition that the sheel the property line. | d will be l    | ocated a  | n minimum of ten f   | eet from the front pr | roperty line and a |   |
| Dept: Building                                   | Status: A    | Approved                                       | Revi           | ewer:     | Tammy Munson         | Approval D            | ate: 05/17/2007    |   |
| Note: rec'd site exemp                           |              |                                                |                |           |                      | - <del>-</del>        | Ok to Issue:       |   |
|                                                  |              |                                                |                |           |                      |                       |                    |   |
|                                                  |              |                                                |                |           |                      |                       |                    |   |

Per our conversation today, the proposed shed to be built at 12 School Street will be set back a minimum of 10 feet from the front of my property line.

Jennifer Plourde

Jenn Plourde

Small Business Officer