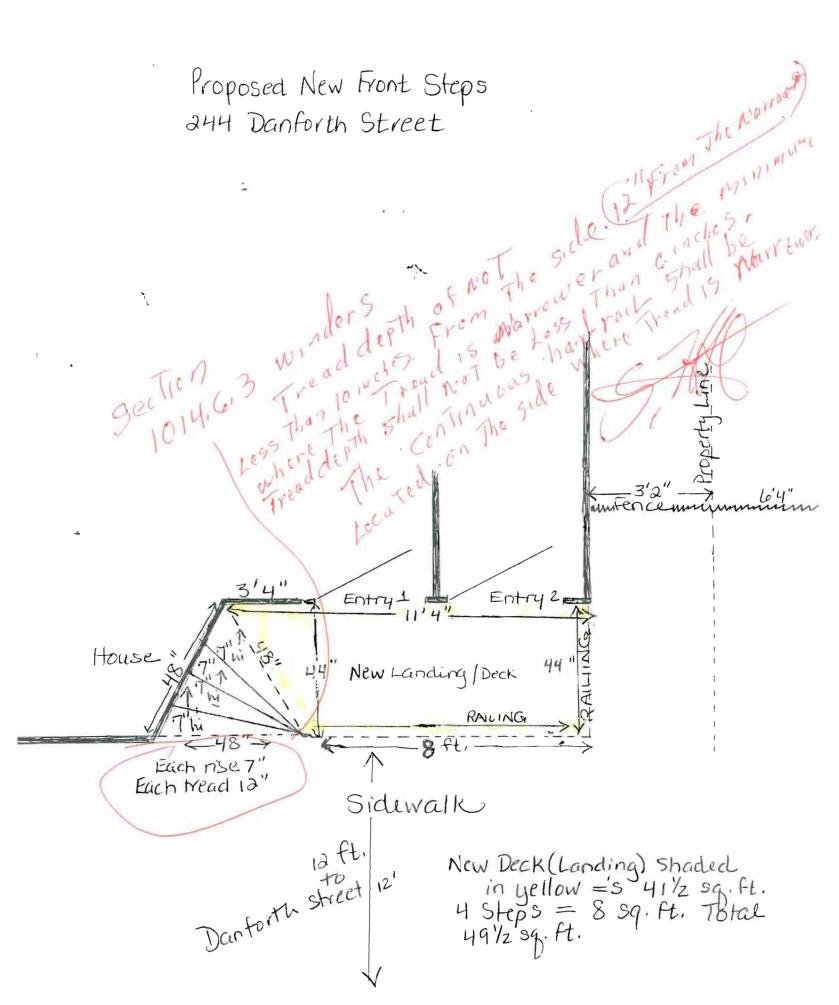

| Location/Address of Construction (include Portion of Building): Front Steps of 244 Danforth St., Portland                                                                                                                                                                                                                                                                                                                                                                                                                                                                                                                                                                                                                                                                                                                                                                                                                                                                                                                                                                                                                                                                                                                                                                                                                                                                                                                                            |                                     |                      |  |  |  |  |
|------------------------------------------------------------------------------------------------------------------------------------------------------------------------------------------------------------------------------------------------------------------------------------------------------------------------------------------------------------------------------------------------------------------------------------------------------------------------------------------------------------------------------------------------------------------------------------------------------------------------------------------------------------------------------------------------------------------------------------------------------------------------------------------------------------------------------------------------------------------------------------------------------------------------------------------------------------------------------------------------------------------------------------------------------------------------------------------------------------------------------------------------------------------------------------------------------------------------------------------------------------------------------------------------------------------------------------------------------------------------------------------------------------------------------------------------------|-------------------------------------|----------------------|--|--|--|--|
| Total Square Footage of Proposed Structure 49 1/2 59. Feet Square Footage of Lot 2,087.4                                                                                                                                                                                                                                                                                                                                                                                                                                                                                                                                                                                                                                                                                                                                                                                                                                                                                                                                                                                                                                                                                                                                                                                                                                                                                                                                                             |                                     |                      |  |  |  |  |
| Tax Assessor's Chart, Block & Lot Number  Chart# 057 Block# 6 Lot# 017                                                                                                                                                                                                                                                                                                                                                                                                                                                                                                                                                                                                                                                                                                                                                                                                                                                                                                                                                                                                                                                                                                                                                                                                                                                                                                                                                                               | Donna Tyler Cummings                | Telephone#: 775-9142 |  |  |  |  |
| Owner's Address:                                                                                                                                                                                                                                                                                                                                                                                                                                                                                                                                                                                                                                                                                                                                                                                                                                                                                                                                                                                                                                                                                                                                                                                                                                                                                                                                                                                                                                     | Lessee/Buyer's Name (If Applicable) | Cost Of Work: Fee    |  |  |  |  |
| 244 Danforth Street<br>Portiand ME 04102                                                                                                                                                                                                                                                                                                                                                                                                                                                                                                                                                                                                                                                                                                                                                                                                                                                                                                                                                                                                                                                                                                                                                                                                                                                                                                                                                                                                             | nja                                 | \$600 \$25-          |  |  |  |  |
| Proposed Project Description: (Please be as specific as possible) Tear down & remove present front Steps or copying 31/2 Sq. feet at front entrances to 244 Danforth St. Rebuild with deck to accopy approximately 41 sq. feet to bay window on left. Add steps to side which accopy 8 sq. feet—All stairs (173e trun) to must code requirements.                                                                                                                                                                                                                                                                                                                                                                                                                                                                                                                                                                                                                                                                                                                                                                                                                                                                                                                                                                                                                                                                                                    |                                     |                      |  |  |  |  |
| Contractor's Name, Address & Telephone Tom Blair 878-5651 275 Walton St., Portland ME 04103 Rec'd BYN                                                                                                                                                                                                                                                                                                                                                                                                                                                                                                                                                                                                                                                                                                                                                                                                                                                                                                                                                                                                                                                                                                                                                                                                                                                                                                                                                |                                     |                      |  |  |  |  |
| Current Use: 3-fam                                                                                                                                                                                                                                                                                                                                                                                                                                                                                                                                                                                                                                                                                                                                                                                                                                                                                                                                                                                                                                                                                                                                                                                                                                                                                                                                                                                                                                   | Proposed Use: Sam                   | ٠                    |  |  |  |  |
| Separate permits are required for Internal & External Plumbing, HVAC and Electrical installation.  *All construction must be conducted in compliance with the 1996 B.O.C.A. Building Code as amended by Section 6-Art III.  *All plumbing must be conducted in compliance with the State of Maine Plumbing Code.  *All Electrical Installation must comply with the 1996 National Electrical Code as amended by Section 6-Art III.  *HVAC(Heating, Ventililation and Air Conditioning) installation must comply with the 1993 BOCA Mechanical Code of Purchase and Sale Agreement 2) A Copy of Your Deed or Purchase and Sale Agreement 2) A Copy of Your Construction Contract, if available 3) A Plot Plan/Site Plan  Minor or Major site plan review will be required for the above proposed projects. The attached checklist outlines the minimum standards for a site plan.  4) Building Plans  Unless exempted by State Law, construction documents must be designed by a registered design professional.  A complete set of construction drawings showing all of the following elements of construction:  Cross Sections w/Framing details (including porches, decks w/ railings, and accessory structures)  Floor Plans & Elevations  Window and door schedules  Foundation plans with required drainage and dampproofing  Electrical and plumbing layout. Mechanical drawings for any specialized equipment such as furnaces, chimneys, gas |                                     |                      |  |  |  |  |
| equipment, HVAC equipment (air handling) or other types of work that may require special review must be included.  Certification                                                                                                                                                                                                                                                                                                                                                                                                                                                                                                                                                                                                                                                                                                                                                                                                                                                                                                                                                                                                                                                                                                                                                                                                                                                                                                                     |                                     |                      |  |  |  |  |