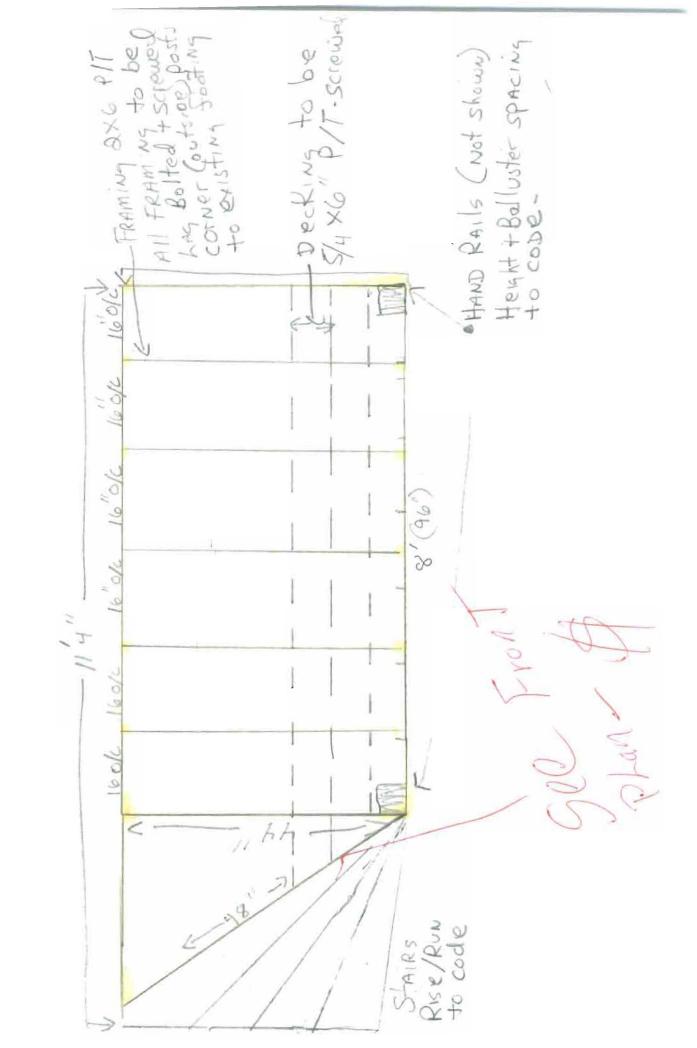

| Location/Address of Construction (include Portion of Building): Front Steps of 244 Danforth St., Portland                                                                                                                                                                                                                                                                                                                                                                                                                                                                                                                                                                                                                                                                                                                                                                                                                                                                                                                                                                                                                                                                                                                                                                                                                                                                                                                                            |                                     |                      |  |  |  |  |
|------------------------------------------------------------------------------------------------------------------------------------------------------------------------------------------------------------------------------------------------------------------------------------------------------------------------------------------------------------------------------------------------------------------------------------------------------------------------------------------------------------------------------------------------------------------------------------------------------------------------------------------------------------------------------------------------------------------------------------------------------------------------------------------------------------------------------------------------------------------------------------------------------------------------------------------------------------------------------------------------------------------------------------------------------------------------------------------------------------------------------------------------------------------------------------------------------------------------------------------------------------------------------------------------------------------------------------------------------------------------------------------------------------------------------------------------------|-------------------------------------|----------------------|--|--|--|--|
| Total Square Footage of Proposed Structure 49 1/2 59. Feet Square Footage of Lot 2,087.4                                                                                                                                                                                                                                                                                                                                                                                                                                                                                                                                                                                                                                                                                                                                                                                                                                                                                                                                                                                                                                                                                                                                                                                                                                                                                                                                                             |                                     |                      |  |  |  |  |
| Tax Assessor's Chart, Block & Lot Number  Chart# 057 Block# 6 Lot# 017                                                                                                                                                                                                                                                                                                                                                                                                                                                                                                                                                                                                                                                                                                                                                                                                                                                                                                                                                                                                                                                                                                                                                                                                                                                                                                                                                                               | Donna Tyler Cummings                | Telephone#: 775-9142 |  |  |  |  |
| Owner's Address:                                                                                                                                                                                                                                                                                                                                                                                                                                                                                                                                                                                                                                                                                                                                                                                                                                                                                                                                                                                                                                                                                                                                                                                                                                                                                                                                                                                                                                     | Lessee/Buyer's Name (If Applicable) | Cost Of Work: Fee    |  |  |  |  |
| 244 Danforth Street<br>Portiand ME 04102                                                                                                                                                                                                                                                                                                                                                                                                                                                                                                                                                                                                                                                                                                                                                                                                                                                                                                                                                                                                                                                                                                                                                                                                                                                                                                                                                                                                             | nja                                 | \$600 \$25-          |  |  |  |  |
| Proposed Project Description: (Please be as specific as possible) Tear down & remove present front Steps or copying 31/2 Sq. feet at front entrances to 244 Danforth St. Rebuild with deck to accopy approximately 41 sq. feet to bay window on left. Add steps to side which accopy 8 sq. feet—All stairs (173e trun) to must code requirements.                                                                                                                                                                                                                                                                                                                                                                                                                                                                                                                                                                                                                                                                                                                                                                                                                                                                                                                                                                                                                                                                                                    |                                     |                      |  |  |  |  |
| Contractor's Name, Address & Telephone Tom Blair 878-5651 275 Walton St., Portland ME 04103 Rec'd BYN                                                                                                                                                                                                                                                                                                                                                                                                                                                                                                                                                                                                                                                                                                                                                                                                                                                                                                                                                                                                                                                                                                                                                                                                                                                                                                                                                |                                     |                      |  |  |  |  |
| Current Use: 3-fam                                                                                                                                                                                                                                                                                                                                                                                                                                                                                                                                                                                                                                                                                                                                                                                                                                                                                                                                                                                                                                                                                                                                                                                                                                                                                                                                                                                                                                   | Proposed Use: Sam                   | ٠                    |  |  |  |  |
| Separate permits are required for Internal & External Plumbing, HVAC and Electrical installation.  *All construction must be conducted in compliance with the 1996 B.O.C.A. Building Code as amended by Section 6-Art III.  *All plumbing must be conducted in compliance with the State of Maine Plumbing Code.  *All Electrical Installation must comply with the 1996 National Electrical Code as amended by Section 6-Art III.  *HVAC(Heating, Ventililation and Air Conditioning) installation must comply with the 1993 BOCA Mechanical Code of Purchase and Sale Agreement 2) A Copy of Your Deed or Purchase and Sale Agreement 2) A Copy of Your Construction Contract, if available 3) A Plot Plan/Site Plan  Minor or Major site plan review will be required for the above proposed projects. The attached checklist outlines the minimum standards for a site plan.  4) Building Plans  Unless exempted by State Law, construction documents must be designed by a registered design professional.  A complete set of construction drawings showing all of the following elements of construction:  Cross Sections w/Framing details (including porches, decks w/ railings, and accessory structures)  Floor Plans & Elevations  Window and door schedules  Foundation plans with required drainage and dampproofing  Electrical and plumbing layout. Mechanical drawings for any specialized equipment such as furnaces, chimneys, gas |                                     |                      |  |  |  |  |
| equipment, HVAC equipment (air handling) or other types of work that may require special review must be included.  Certification                                                                                                                                                                                                                                                                                                                                                                                                                                                                                                                                                                                                                                                                                                                                                                                                                                                                                                                                                                                                                                                                                                                                                                                                                                                                                                                     |                                     |                      |  |  |  |  |