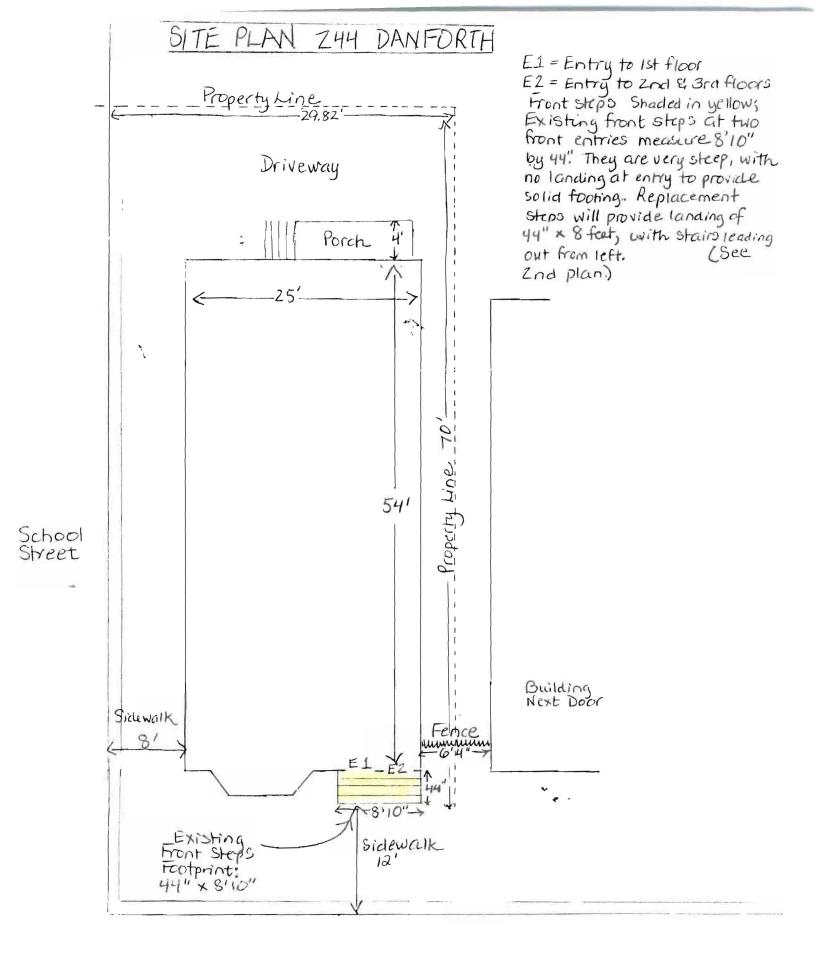

| Location/Address of Construction (include Portion of Building): Front Steps of 244 Danforth St., Portland                                                                                                                                                                                                                                                                                                                                                                                                                                                                                                                                                                                                                                                                                                                                                                                                                                                                                                                                                                                                                                                                                                                                                                                                                                                                                                                                            |                                     |                      |  |  |  |  |
|------------------------------------------------------------------------------------------------------------------------------------------------------------------------------------------------------------------------------------------------------------------------------------------------------------------------------------------------------------------------------------------------------------------------------------------------------------------------------------------------------------------------------------------------------------------------------------------------------------------------------------------------------------------------------------------------------------------------------------------------------------------------------------------------------------------------------------------------------------------------------------------------------------------------------------------------------------------------------------------------------------------------------------------------------------------------------------------------------------------------------------------------------------------------------------------------------------------------------------------------------------------------------------------------------------------------------------------------------------------------------------------------------------------------------------------------------|-------------------------------------|----------------------|--|--|--|--|
| Total Square Footage of Proposed Structure 49 1/2 59. Feet Square Footage of Lot 2,087.4                                                                                                                                                                                                                                                                                                                                                                                                                                                                                                                                                                                                                                                                                                                                                                                                                                                                                                                                                                                                                                                                                                                                                                                                                                                                                                                                                             |                                     |                      |  |  |  |  |
| Tax Assessor's Chart, Block & Lot Number  Chart# 057 Block# 6 Lot# 017                                                                                                                                                                                                                                                                                                                                                                                                                                                                                                                                                                                                                                                                                                                                                                                                                                                                                                                                                                                                                                                                                                                                                                                                                                                                                                                                                                               | Donna Tyler Cummings                | Telephone#: 775-9142 |  |  |  |  |
| Owner's Address:                                                                                                                                                                                                                                                                                                                                                                                                                                                                                                                                                                                                                                                                                                                                                                                                                                                                                                                                                                                                                                                                                                                                                                                                                                                                                                                                                                                                                                     | Lessee/Buyer's Name (If Applicable) | Cost Of Work: Fee    |  |  |  |  |
| 244 Danforth Street<br>Portiand ME 04102                                                                                                                                                                                                                                                                                                                                                                                                                                                                                                                                                                                                                                                                                                                                                                                                                                                                                                                                                                                                                                                                                                                                                                                                                                                                                                                                                                                                             | nja                                 | \$600 \$25-          |  |  |  |  |
| Proposed Project Description: (Please be as specific as possible) Tear down & remove present front Steps or copying 31/2 Sq. feet at front entrances to 244 Danforth St. Rebuild with deck to accopy approximately 41 sq. feet to bay window on left. Add steps to side which accopy 8 sq. feet—All stairs (173e trun) to must code requirements.                                                                                                                                                                                                                                                                                                                                                                                                                                                                                                                                                                                                                                                                                                                                                                                                                                                                                                                                                                                                                                                                                                    |                                     |                      |  |  |  |  |
| Contractor's Name, Address & Telephone Tom Blair 878-5651 275 Walton St., Portland ME 04103 Rec'd BYN                                                                                                                                                                                                                                                                                                                                                                                                                                                                                                                                                                                                                                                                                                                                                                                                                                                                                                                                                                                                                                                                                                                                                                                                                                                                                                                                                |                                     |                      |  |  |  |  |
| Current Use: 3-fam                                                                                                                                                                                                                                                                                                                                                                                                                                                                                                                                                                                                                                                                                                                                                                                                                                                                                                                                                                                                                                                                                                                                                                                                                                                                                                                                                                                                                                   | Proposed Use: Sam                   | ٠                    |  |  |  |  |
| Separate permits are required for Internal & External Plumbing, HVAC and Electrical installation.  *All construction must be conducted in compliance with the 1996 B.O.C.A. Building Code as amended by Section 6-Art III.  *All plumbing must be conducted in compliance with the State of Maine Plumbing Code.  *All Electrical Installation must comply with the 1996 National Electrical Code as amended by Section 6-Art III.  *HVAC(Heating, Ventililation and Air Conditioning) installation must comply with the 1993 BOCA Mechanical Code of Purchase and Sale Agreement 2) A Copy of Your Deed or Purchase and Sale Agreement 2) A Copy of Your Construction Contract, if available 3) A Plot Plan/Site Plan  Minor or Major site plan review will be required for the above proposed projects. The attached checklist outlines the minimum standards for a site plan.  4) Building Plans  Unless exempted by State Law, construction documents must be designed by a registered design professional.  A complete set of construction drawings showing all of the following elements of construction:  Cross Sections w/Framing details (including porches, decks w/ railings, and accessory structures)  Floor Plans & Elevations  Window and door schedules  Foundation plans with required drainage and dampproofing  Electrical and plumbing layout. Mechanical drawings for any specialized equipment such as furnaces, chimneys, gas |                                     |                      |  |  |  |  |
| equipment, HVAC equipment (air handling) or other types of work that may require special review must be included.  Certification                                                                                                                                                                                                                                                                                                                                                                                                                                                                                                                                                                                                                                                                                                                                                                                                                                                                                                                                                                                                                                                                                                                                                                                                                                                                                                                     |                                     |                      |  |  |  |  |