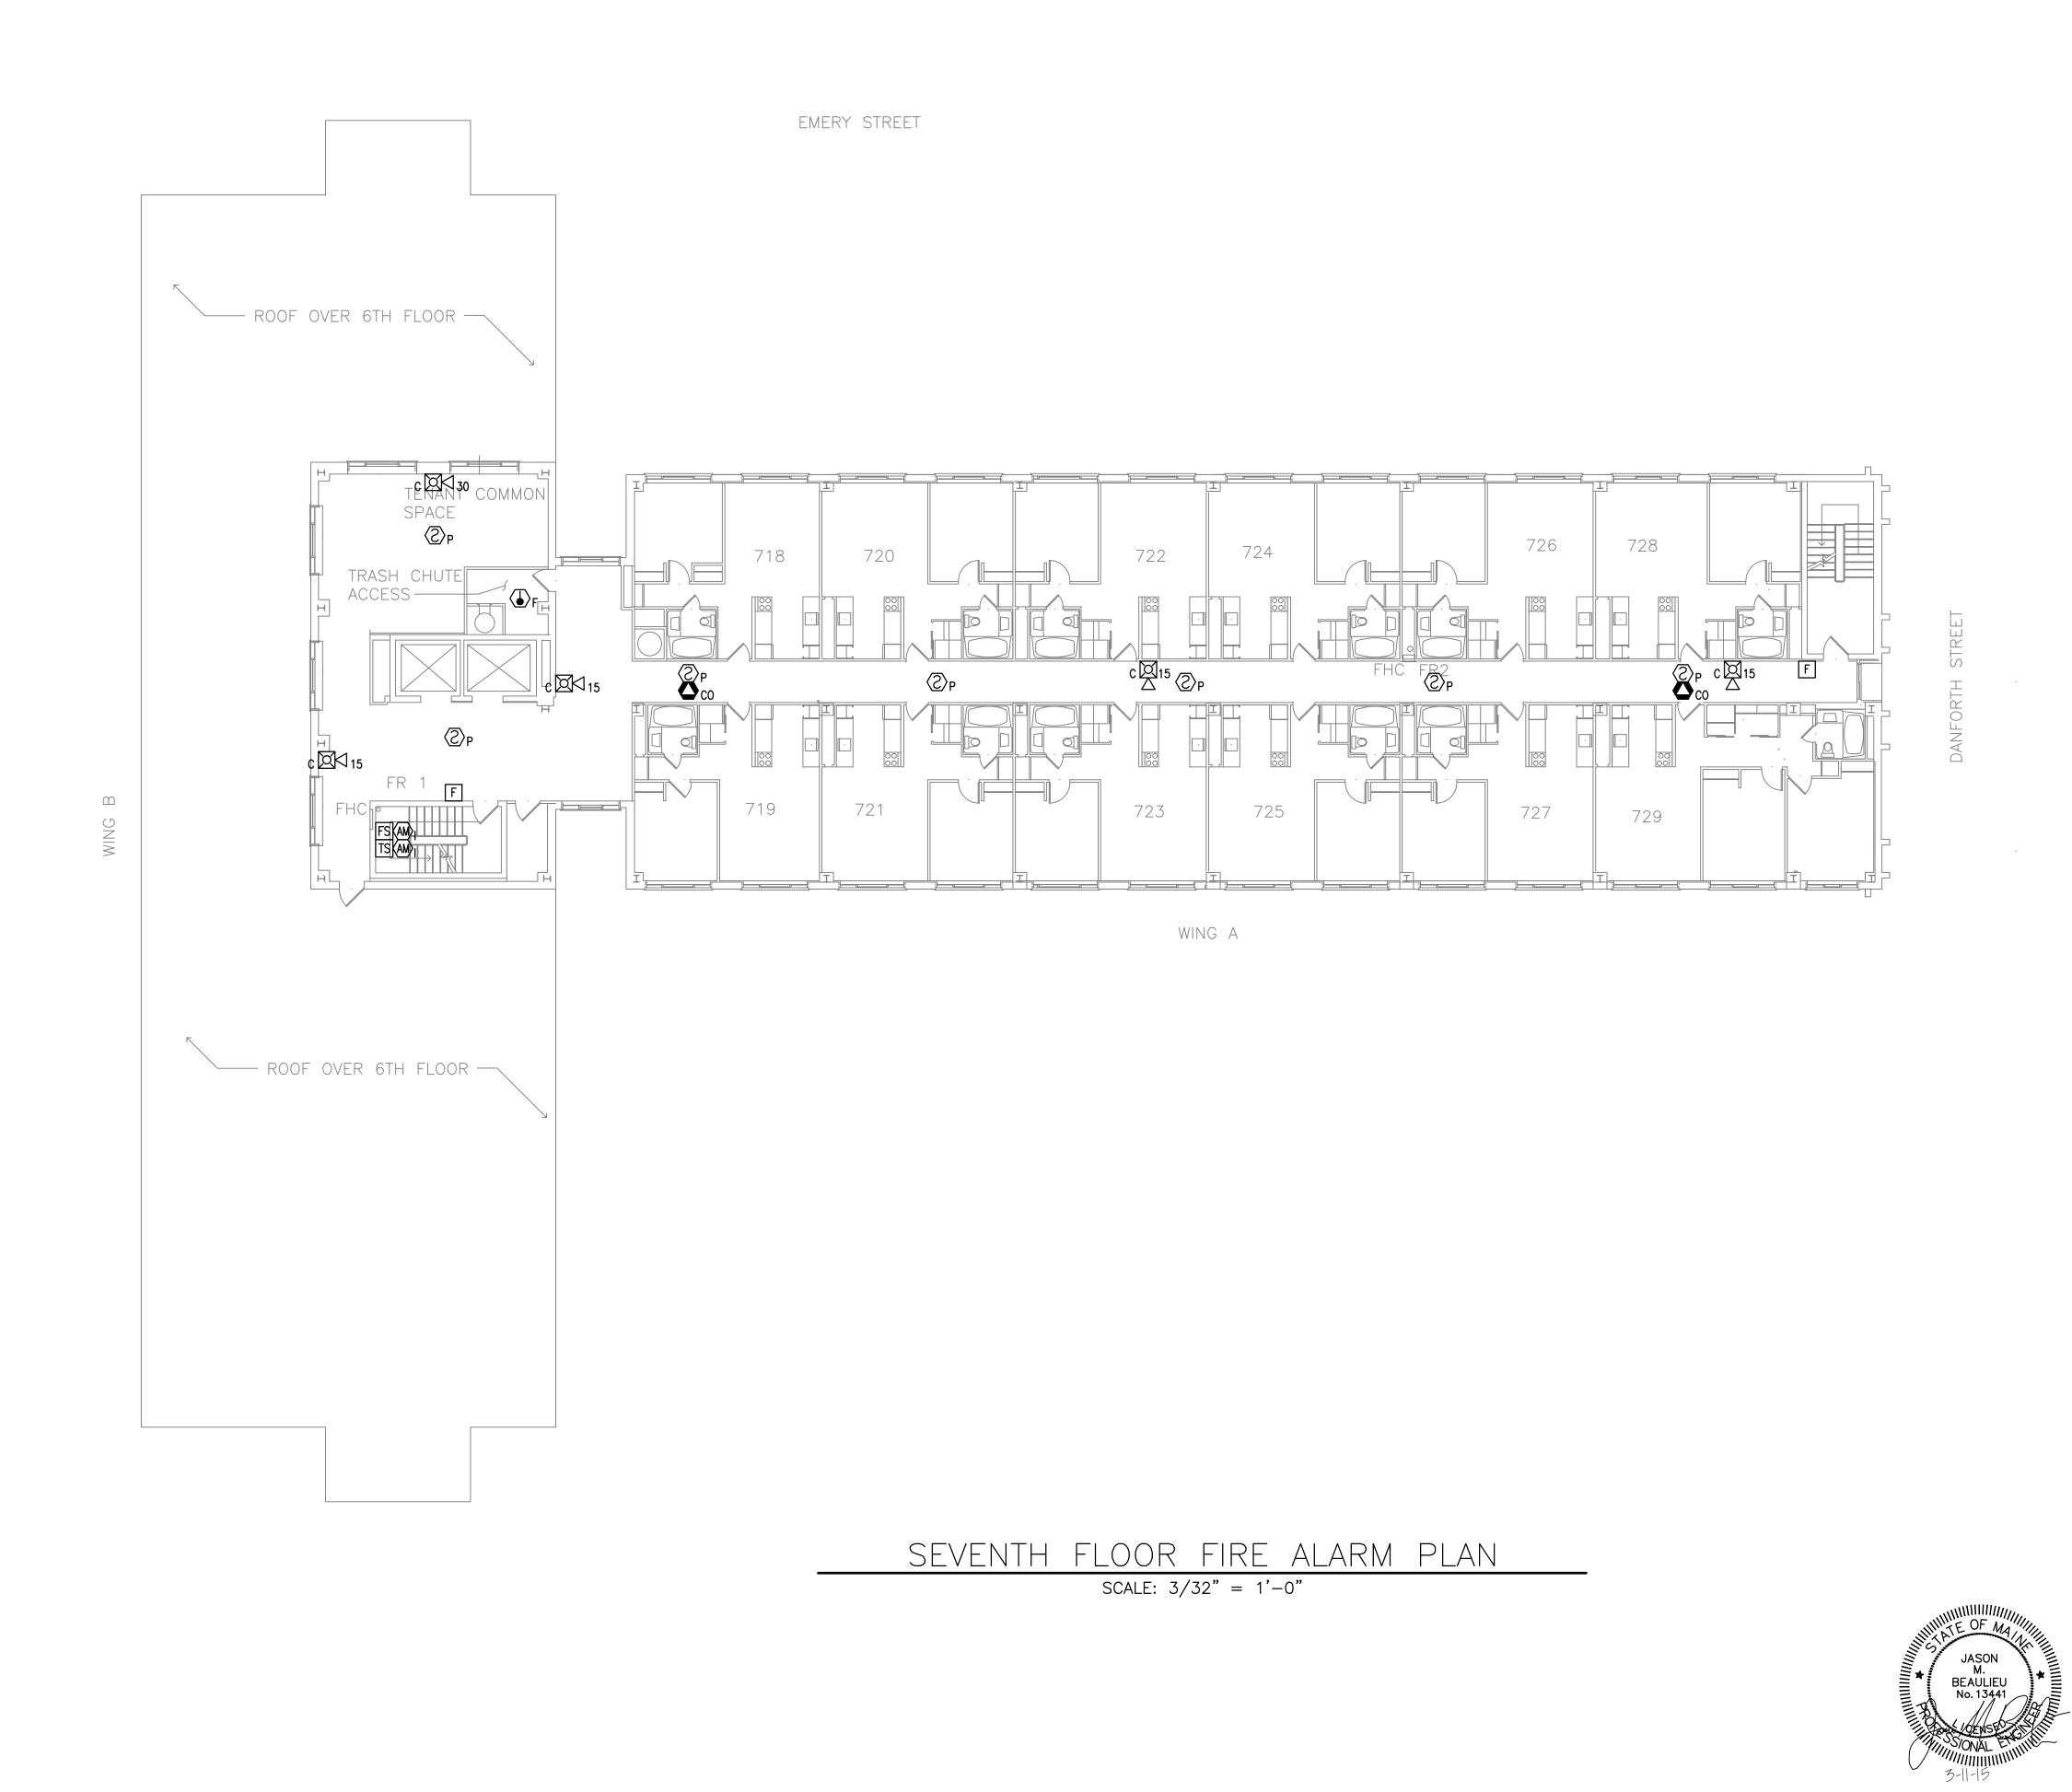

## NOTES:

1. SEE SHEET FA-001 FOR LEGEND, ABBREVIATIONS, AND GENERAL NOTES.

## PORTLAND HOUSING AUTHORITY PORTLAND, MAINE

| HARBOR TERRACE     |  |  |  |  |  |  |  |  |
|--------------------|--|--|--|--|--|--|--|--|
| FIRE ALARM UPGRADE |  |  |  |  |  |  |  |  |
|                    |  |  |  |  |  |  |  |  |

|                   |          | ISSUED FOR CONST<br>DESCR                | CONSTRUCTION<br>DESCRIPTION                                                        |                                             | MRL<br>APP              | 3/11/15<br>DATE | SEVENTH FLOOR FIRE ALARM PLAN |       |        |
|-------------------|----------|------------------------------------------|------------------------------------------------------------------------------------|---------------------------------------------|-------------------------|-----------------|-------------------------------|-------|--------|
| ENT.<br>DR<br>FOR | C(<br>e) | o <mark>lby Company</mark><br>ngineering | 47A York Street<br>Portland, Maine 04101<br>207.553.7753<br>colbycoengineering.com | SIZE:<br>DATE:<br>DES BY<br>DWN B<br>CKD BY | 03-<br>/: JMI<br>Y: BVI | C               |                               | 6.002 | FA-115 |