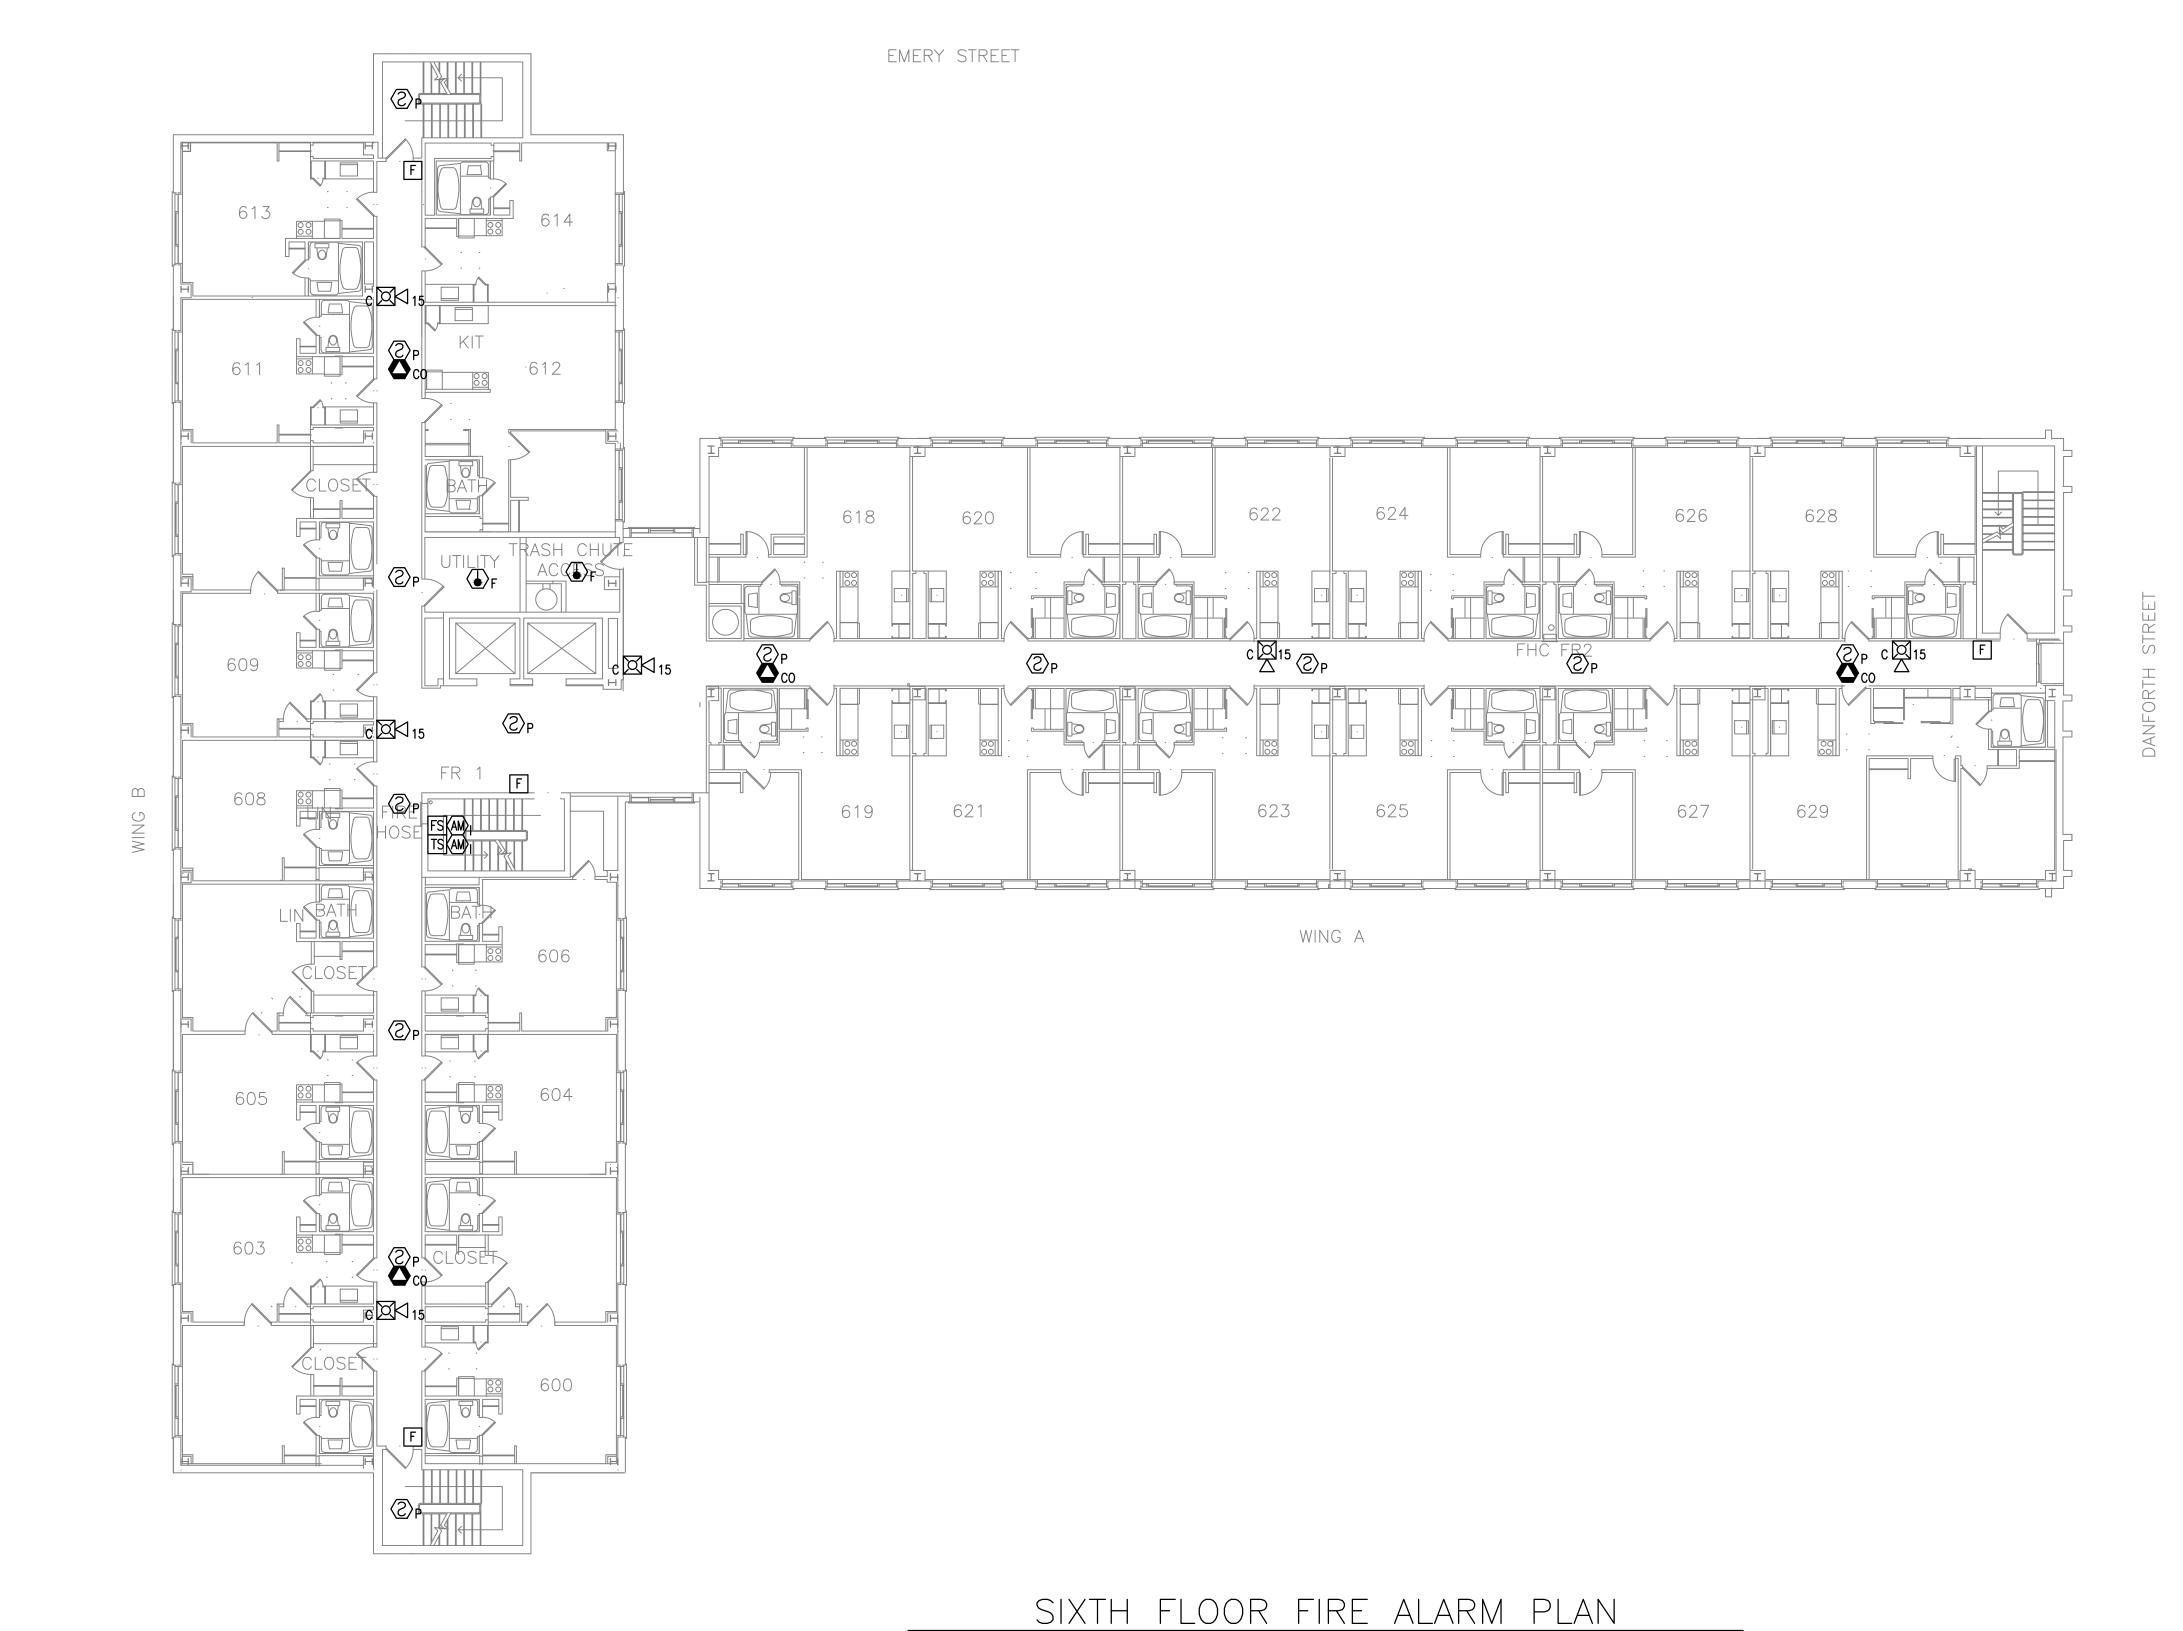

SEE SHEET FA-001 FOR LEGEND, ABBREVIATIONS, AND GENERAL NOTES.

SCALE: 3/32" = 1'-0"

JASON M.

BEAULIEU
No. 13441

SONAL

PORTLAND HOUSING AUTHORITY
PORTLAND, MAINE

HARBOR TERRACE
FIRE ALARM UPGRADE

A ISSUED FOR CONSTRUCTION
REV DESCRIPTION
SIZE: ANSI D
PROJECT NO. DRAWING NO.