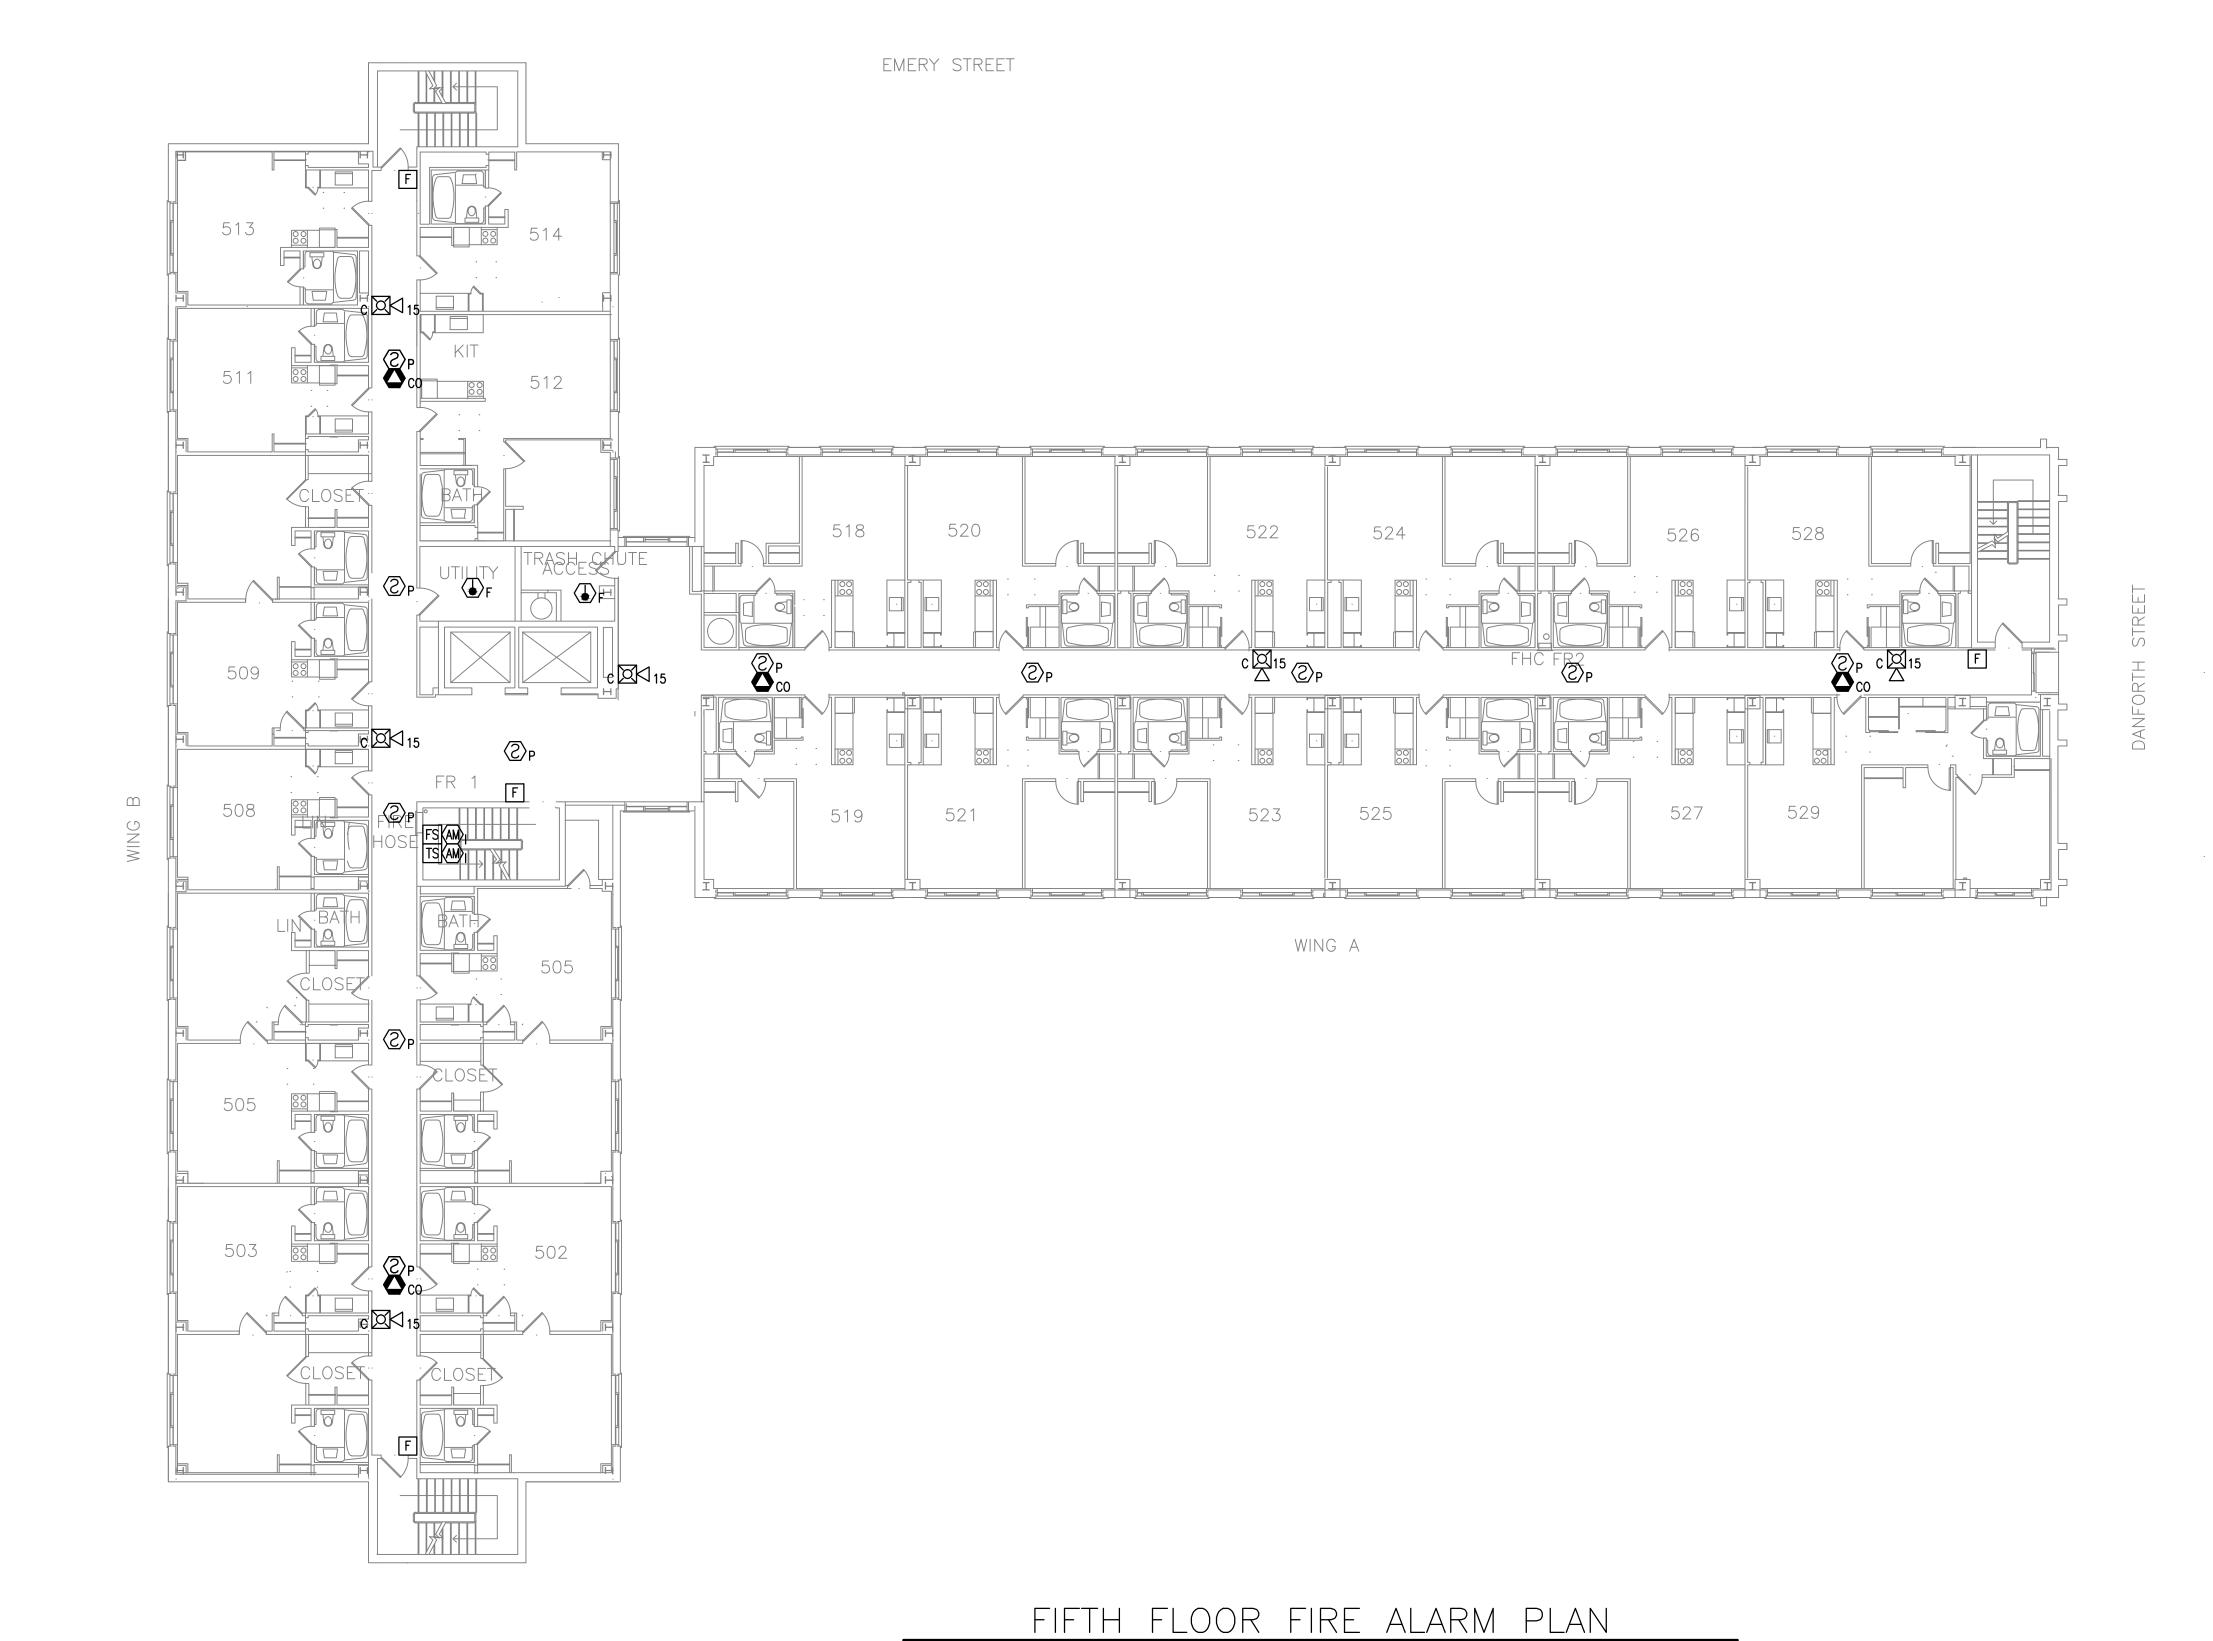

SEE SHEET FA-001 FOR LEGEND, ABBREVIATIONS, AND GENERAL NOTES.

SCALE: 3/32" = 1'-0"

PORTLAND HOUSING AUTHORITY
PORTLAND, MAINE

HARBOR TERRACE
FIRE ALARM UPGRADE

A ISSUED FOR CONSTRUCTION
BVD MRL 3/11/15
REV DESCRIPTION
DWN APP DATE