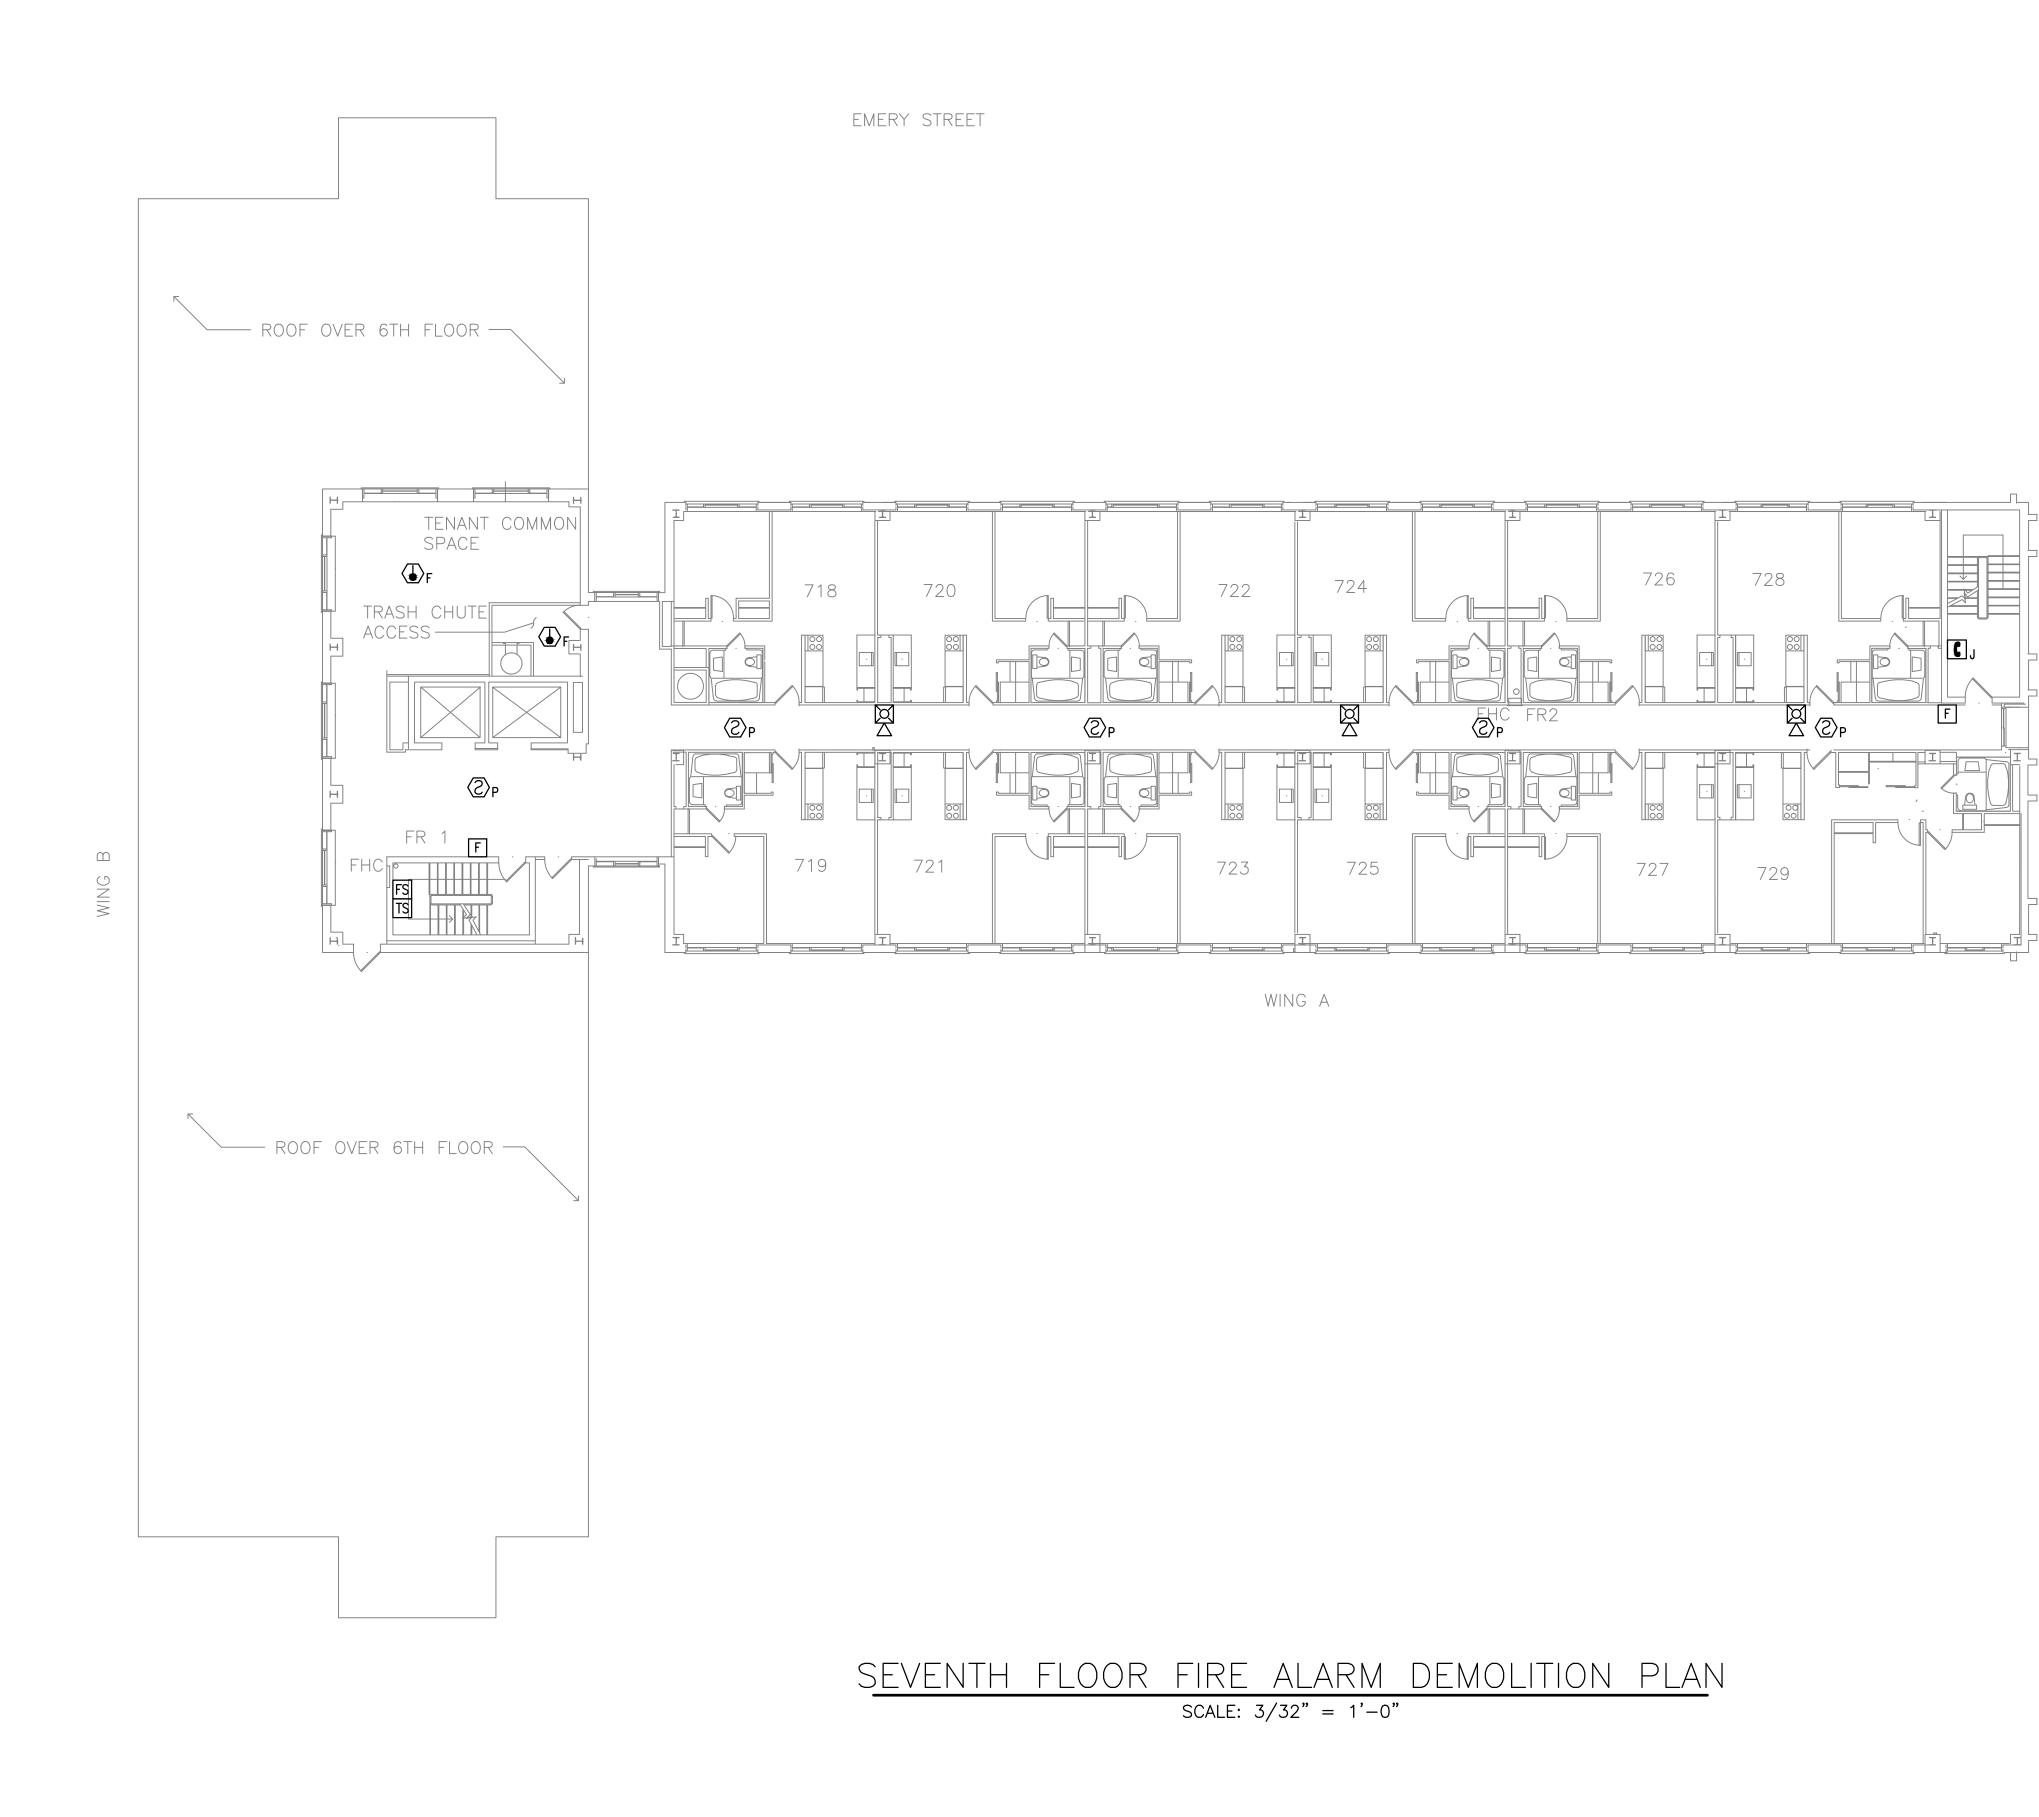

NOTES:

- 1. SEE SHEET FA-001 FOR LEGEND, ABBREVIATIONS, AND GENERAL NOTES.
- 2. REMOVE ALL FIRE ALARM EQUIPMENT COMPLETELY UNLESS OTHERWISE INDICATED, AND WHETHER EXPLICITLY SHOWN ON THIS SHEET OR NOT. REMOVE ALL WIRING, AND EQUIPMENT SUPPORTS. CONDUIT IS ALLOWED TO BE RE-USED IF IT IS IN SUITABLE CONDITION.

|    |          |                                          |                                                                                    |                                 |                         |                 | F                                    | PORTLAND HOUSING AUTHORITY |    |             |
|----|----------|------------------------------------------|------------------------------------------------------------------------------------|---------------------------------|-------------------------|-----------------|--------------------------------------|----------------------------|----|-------------|
|    |          |                                          |                                                                                    |                                 |                         | PORTLAND, MAINE |                                      |                            |    |             |
|    |          |                                          |                                                                                    |                                 |                         |                 | HARBOR TERRACE<br>FIRE ALARM UPGRADE |                            |    |             |
|    |          |                                          |                                                                                    |                                 |                         |                 |                                      |                            |    |             |
|    |          |                                          |                                                                                    |                                 | MDI                     | 2/11/15         |                                      | SEVENTH FLOOR FIRE ALARM   |    |             |
|    | A<br>REV | ISSUED FOR CONSTRUCTION DESCRIPTION      |                                                                                    |                                 | BVDMRL3/11/15DWNAPPDATE |                 |                                      | DEMOLITION PLAN            |    |             |
|    |          |                                          | 47A York Street<br>Portland, Maine 04101<br>207.553.7753<br>colbycoengineering.com | SIZE:                           | SIZE: ANSI D            |                 |                                      | PROJECT NO.                |    | DRAWING NO. |
| Γ. |          |                                          |                                                                                    | DATE: 03-11-2015<br>DES BY: JMB |                         |                 |                                      | 218.006.002                |    | FA-107      |
|    |          |                                          |                                                                                    |                                 |                         |                 | F                                    | SHEET                      |    |             |
| २  | <b>U</b> | o <mark>lby Company</mark><br>ngineering |                                                                                    | DWN BY: BVD                     |                         |                 |                                      | 8 OF                       | 17 |             |
|    | e        | ngineering                               |                                                                                    | CKD B                           | r: MR                   | L               |                                      | 0 OF                       | 17 |             |