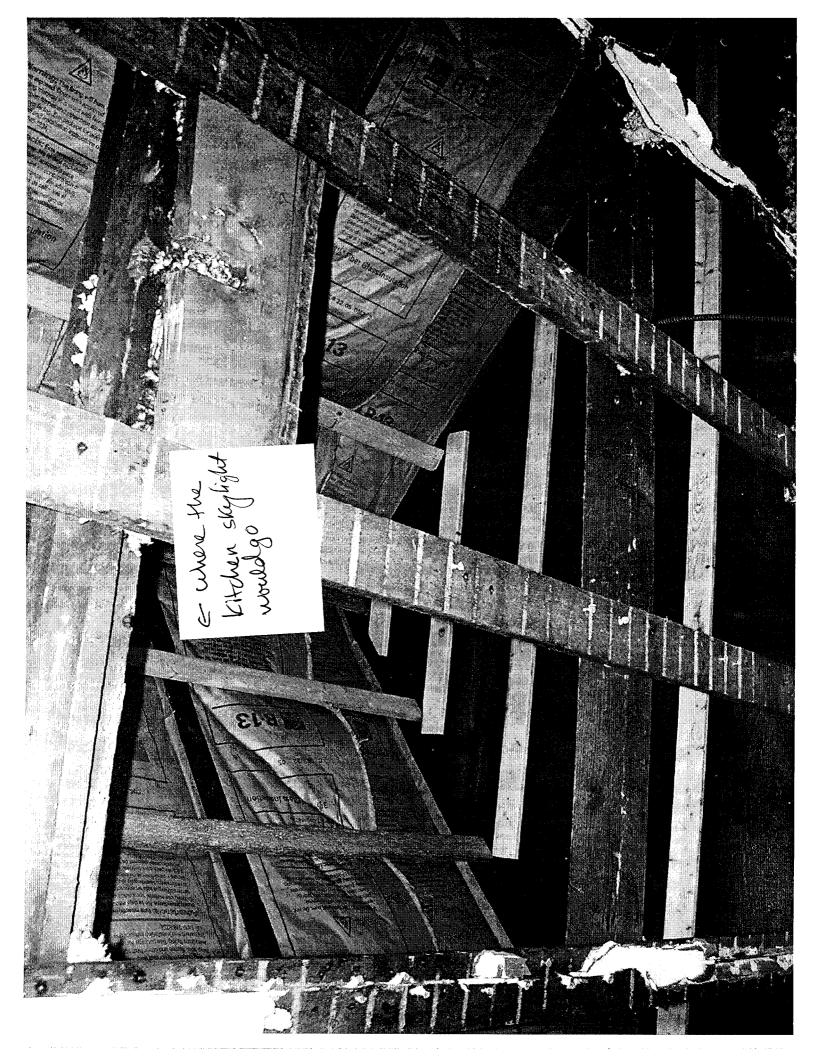

To Whom It May Concern:

I am submitting request for a construction permit for my home, 84 Brackett St. for two things:

1)  $\vec{a}$  reframed door on a mud room

2) two skylights: one in the mudroom and one in the kitchen