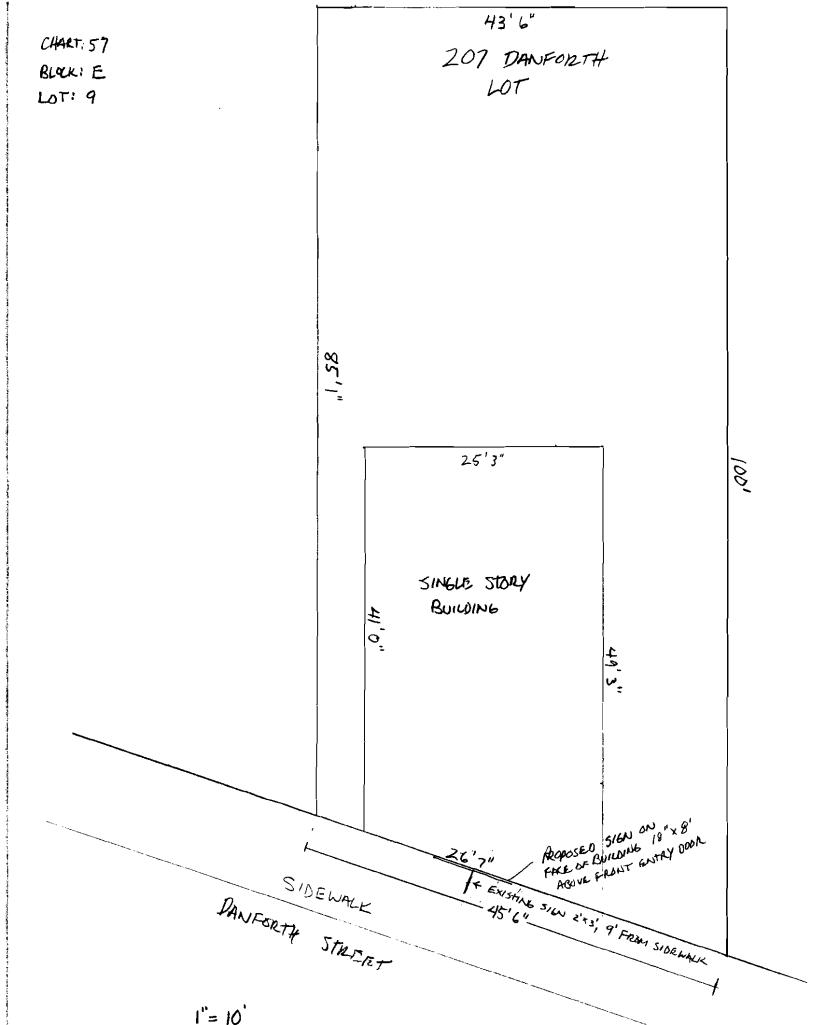

| •                         |                 | ilding or Use Permit<br>(207) 874-8703, Fax: (2 |                  | Permit No: 06-1253     | Date Applied For: 08/23/2006 | CBL: 057 E009001                 |
|---------------------------|-----------------|-------------------------------------------------|------------------|------------------------|------------------------------|----------------------------------|
| Location of Construction: |                 | Owner Name:                                     | <del></del>      | Owner Address:         | <u>-</u>                     | Phone:                           |
| 207 DANFORTH ST           |                 | NICHOLOS PAULINE                                | 3                | 207 DANFORTH           | ST                           |                                  |
| Business Name:            |                 | Contractor Name:                                |                  | Contractor Address:    |                              | Phone                            |
|                           |                 | Jason Wentworth                                 |                  | 51 Pitt St. Portland   | i                            | (207) 775-1050                   |
| Lessee/Buyer's Name       |                 | Phone:                                          | 1                | Permit Type:           |                              |                                  |
|                           |                 |                                                 |                  | Signs - Permanen       | t                            |                                  |
| Proposed Use:             |                 | <u> </u>                                        | Proposed         | d Project Description: | <del>_</del>                 |                                  |
| Commercial install on     | e 8' x 1.5' bld | g sign                                          | install          | one 8' x 1.5' bldg     | sign - "Washboard l          | Eco-Laundry"                     |
| Dept: Historical          | Status:         | Approved with Conditions                        | Reviewer:        | Deborah Andrew         | s Approval I                 | Date: 10/03/2006  Ok to Issue: ✓ |
|                           |                 | xisting projecting sign on t<br>ign.            | he building shal | l be repainted in gr   | reen to be consisten         |                                  |
| Dept: Zoning              | Status:         | Approved                                        | Reviewer:        | Ann Machado            | Approval I                   | Date:                            |
| Note:                     |                 |                                                 |                  |                        |                              | Ok to Issue:                     |
| Dept: Building            | Status:         | Approved with Conditions                        | Reviewer:        | Jeanine Bourke         | Approval I                   | _                                |
| Note:                     |                 |                                                 |                  |                        |                              | Ok to Issue: 🗹                   |

1) Signage Installation to comply with Chapter 31 of the IBC 2003 building code.