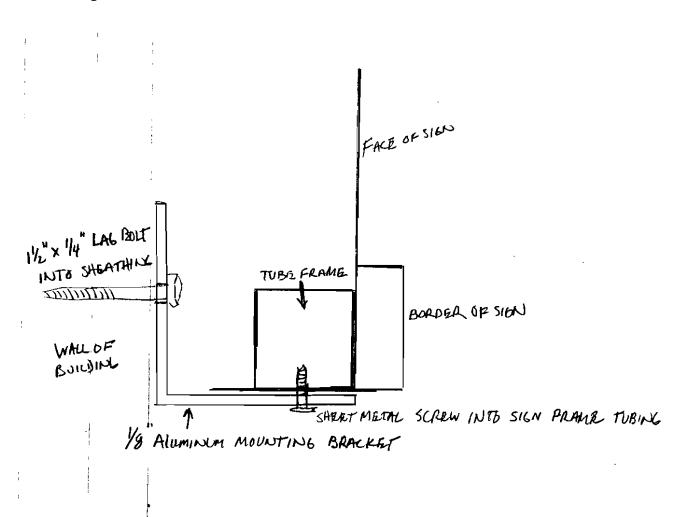

| •                         |                 | ilding or Use Permit<br>(207) 874-8703, Fax: (2 |                  | Permit No: 06-1253     | Date Applied For: 08/23/2006 | CBL: 057 E009001                 |
|---------------------------|-----------------|-------------------------------------------------|------------------|------------------------|------------------------------|----------------------------------|
| Location of Construction: |                 | Owner Name:                                     | <del></del>      | Owner Address:         | <u>-</u>                     | Phone:                           |
| 207 DANFORTH ST           |                 | NICHOLOS PAULINE                                | 3                | 207 DANFORTH           | ST                           |                                  |
| Business Name:            |                 | Contractor Name:                                |                  | Contractor Address:    |                              | Phone                            |
|                           |                 | Jason Wentworth                                 |                  | 51 Pitt St. Portland   | i                            | (207) 775-1050                   |
| Lessee/Buyer's Name       |                 | Phone:                                          | 1                | Permit Type:           |                              |                                  |
|                           |                 |                                                 |                  | Signs - Permanen       | t                            |                                  |
| Proposed Use:             |                 | <u> </u>                                        | Proposed         | d Project Description: | <del>_</del>                 |                                  |
| Commercial install on     | e 8' x 1.5' bld | g sign                                          | install          | one 8' x 1.5' bldg     | sign - "Washboard l          | Eco-Laundry"                     |
| Dept: Historical          | Status:         | Approved with Conditions                        | Reviewer:        | Deborah Andrew         | s Approval I                 | Date: 10/03/2006  Ok to Issue: ✓ |
|                           |                 | xisting projecting sign on t<br>ign.            | he building shal | l be repainted in gr   | reen to be consisten         |                                  |
| Dept: Zoning              | Status:         | Approved                                        | Reviewer:        | Ann Machado            | Approval I                   | Date:                            |
| Note:                     |                 |                                                 |                  |                        |                              | Ok to Issue:                     |
| Dept: Building            | Status:         | Approved with Conditions                        | Reviewer:        | Jeanine Bourke         | Approval I                   | _                                |
| Note:                     |                 |                                                 |                  |                        |                              | Ok to Issue: 🗹                   |