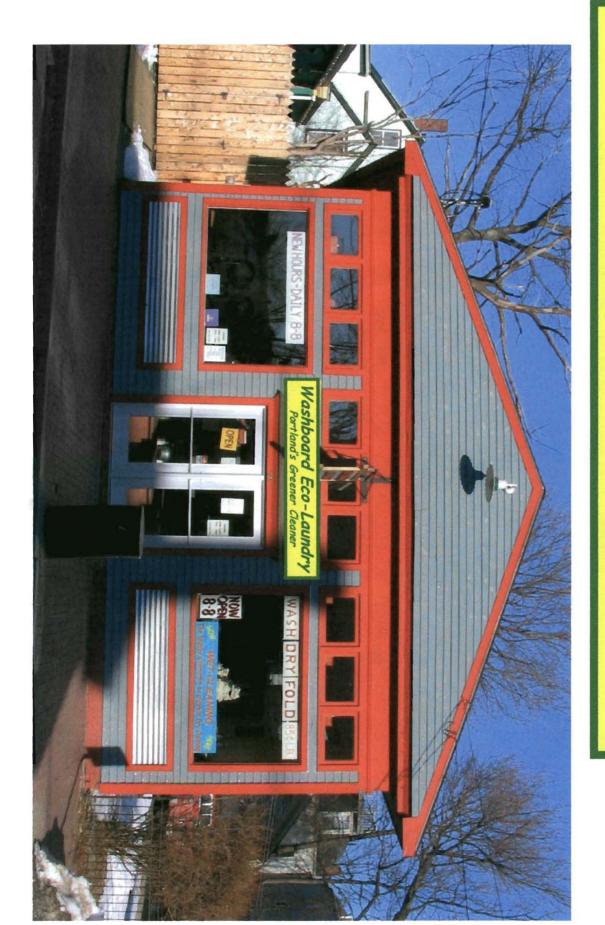

| •                         |                 | ilding or Use Permit<br>(207) 874-8703, Fax: (2 |                  | Permit No: 06-1253     | Date Applied For: 08/23/2006 | CBL: 057 E009001                 |
|---------------------------|-----------------|-------------------------------------------------|------------------|------------------------|------------------------------|----------------------------------|
| Location of Construction: |                 | Owner Name:                                     | <del></del>      | Owner Address:         | <u>-</u>                     | Phone:                           |
| 207 DANFORTH ST           |                 | NICHOLOS PAULINE                                | 3                | 207 DANFORTH           | ST                           |                                  |
| Business Name:            |                 | Contractor Name:                                |                  | Contractor Address:    |                              | Phone                            |
|                           |                 | Jason Wentworth                                 |                  | 51 Pitt St. Portland   | i                            | (207) 775-1050                   |
| Lessee/Buyer's Name       |                 | Phone:                                          | 1                | Permit Type:           |                              |                                  |
|                           |                 |                                                 |                  | Signs - Permanen       | t                            |                                  |
| Proposed Use:             |                 | <u> </u>                                        | Proposed         | d Project Description: | <del>_</del>                 |                                  |
| Commercial install on     | e 8' x 1.5' bld | g sign                                          | install          | one 8' x 1.5' bldg     | sign - "Washboard l          | Eco-Laundry"                     |
| Dept: Historical          | Status:         | Approved with Conditions                        | Reviewer:        | Deborah Andrew         | s Approval I                 | Date: 10/03/2006  Ok to Issue: ✓ |
|                           |                 | xisting projecting sign on t<br>ign.            | he building shal | l be repainted in gr   | reen to be consisten         |                                  |
| Dept: Zoning              | Status:         | Approved                                        | Reviewer:        | Ann Machado            | Approval I                   | Date:                            |
| Note:                     |                 |                                                 |                  |                        |                              | Ok to Issue:                     |
| Dept: Building            | Status:         | Approved with Conditions                        | Reviewer:        | Jeanine Bourke         | Approval I                   | _                                |
| Note:                     |                 |                                                 |                  |                        |                              | Ok to Issue: 🗹                   |