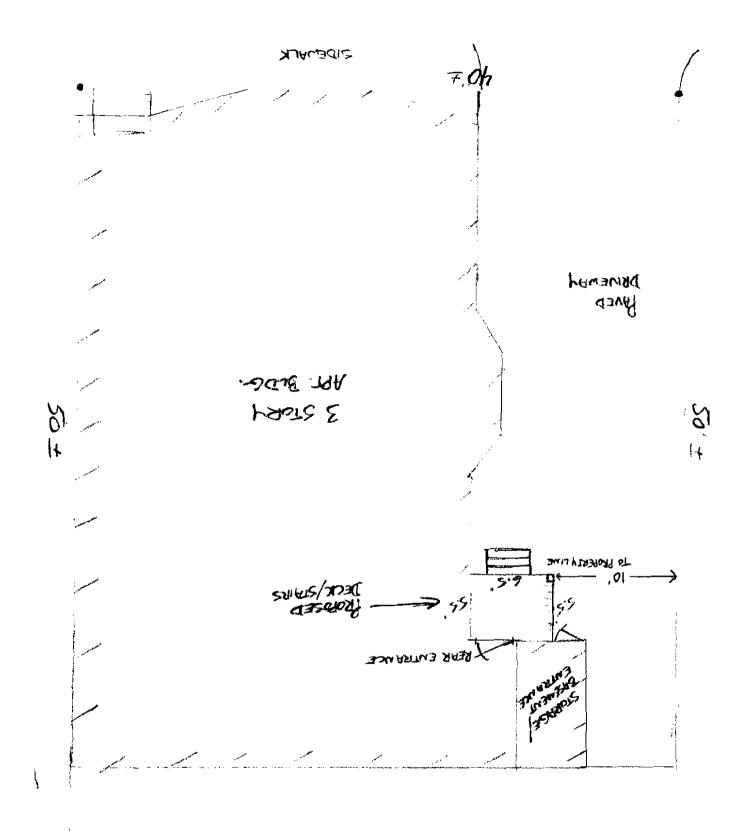

SIGNATURE OF APPLICANT ADDRESS DATE PHONE

| City of Portland, Maine - Buil                                                                                                                                                                                                                     | Permit No:                | Date Applied For:  | CBL:                 |                      |                  |  |
|----------------------------------------------------------------------------------------------------------------------------------------------------------------------------------------------------------------------------------------------------|---------------------------|--------------------|----------------------|----------------------|------------------|--|
| 389 Congress Street, 04101 Tel: (207) 874-8703, Fax: (207) 874-8716                                                                                                                                                                                |                           |                    | 06-0656              | 05/04/2006           | 057 D031001      |  |
| Location of Construction: Owner Name:                                                                                                                                                                                                              |                           |                    | Jwner Address:       | <u></u>              |                  |  |
| 95 GRAY ST KIMBALL ADAM J                                                                                                                                                                                                                          |                           |                    | 95 GRAY ST           |                      |                  |  |
| Business Name:                                                                                                                                                                                                                                     |                           |                    | Contractor Address:  |                      | Phone            |  |
|                                                                                                                                                                                                                                                    | Adam Kimball              | 4                  | 95 Gray St Portland  |                      |                  |  |
| Lessee/Buyer's Name                                                                                                                                                                                                                                |                           | Permit Type:       |                      |                      |                  |  |
|                                                                                                                                                                                                                                                    |                           | Alterations - Mult | i Family             |                      |                  |  |
| Proposed Use:                                                                                                                                                                                                                                      |                           |                    |                      |                      |                  |  |
| Residential 3 unit replace exisiting deck in same footprint Replace existing deck in same footprint                                                                                                                                                |                           |                    |                      |                      |                  |  |
| _                                                                                                                                                                                                                                                  | pproved with Condition    | s Reviewer:        | Deborah Andrew       | s Approval D         |                  |  |
| Note:                                                                                                                                                                                                                                              |                           |                    |                      |                      | Ok to Issue: 🗹   |  |
| 1) * Post at top of stairs to be through                                                                                                                                                                                                           | gh-post with cap. (All po | osts to feature ca | p detail, as per pho | to of neighboring pr | operty's porch.) |  |
| Dept: Zoning Status: A                                                                                                                                                                                                                             | pproved with Condition    | . Roviewort        | Marge Schmucka       | Approval D           | ate: 05/17/2006  |  |
| · · ·                                                                                                                                                                                                                                              | approved with condition   | 5 Reviewer.        | Marge Semmere        | a Approvar D         | Ok to Issue:     |  |
| Note:<br>1) ANY exterior work requires a separate review and approval thru Historic Preservation. This property is located within a Historic District.                                                                                             |                           |                    |                      |                      |                  |  |
| 2) This permit is being approved on the basis of plans submitted. Any deviations shall require a separate approval before starting that work. It is understood that all replacement work will be performed within the existing footprint.          |                           |                    |                      |                      |                  |  |
| 3) This is NOT an approval for an additional dwelling unit. You SHALL NOT add any additional kitchen equipment including, but<br>not limited to items such as stoves, microwaves, refrigerators, or kitchen sinks, etc. Without special approvals. |                           |                    |                      |                      |                  |  |
| 4) This property shall remain a three (3) family dwelling. Any change of use shall require a separate permit application for review and approval.                                                                                                  |                           |                    |                      |                      |                  |  |
| Dept: Building Status: A                                                                                                                                                                                                                           | pproved with Condition    | s Reviewer:        | Mike Nugent          | Approval D           | ate: 06/30/2006  |  |
| Note:                                                                                                                                                                                                                                              |                           |                    |                      |                      | Ok to Issue: 🔽   |  |
| 1) The Guard is allowed to be 36 " w/ openings less than 4 inches pursuant to Section 3407 (historic Structures)                                                                                                                                   |                           |                    |                      |                      |                  |  |
| 2) Band Girder must be doubled (2" x 8") 's.                                                                                                                                                                                                       |                           |                    |                      |                      |                  |  |
| 3) tread must be 11 inches minimum and Risers must be 7 inches maximum.                                                                                                                                                                            |                           |                    |                      |                      |                  |  |
| L                                                                                                                                                                                                                                                  |                           |                    |                      |                      |                  |  |

÷

5

ł

Comments:

6/9/2006-mjn: left message w/ applicant, carrier needs to be a double 2 X member, guards are only 36" and the treads and risers not to code. Applicant Called today see conditions. MJN