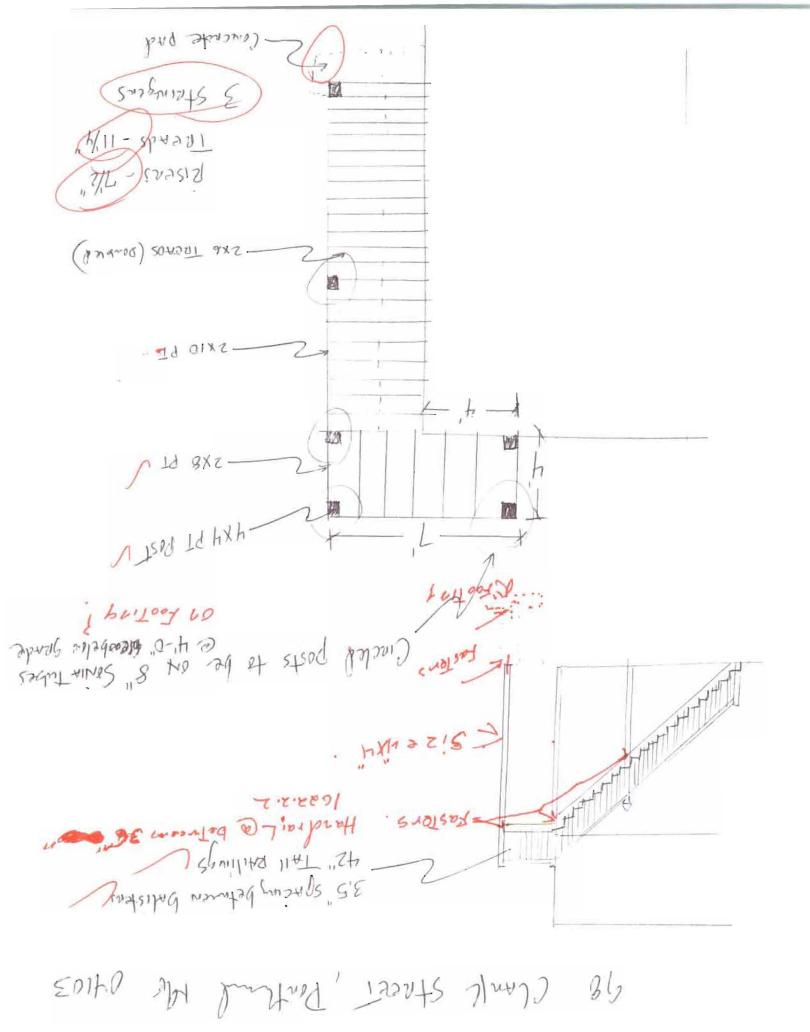

| ocation/Addressof Construction (include Portion of Building                                                                                                                                     | . 98                                                                                    | CLANK Stres                                                                                       | 2-+                                      |  |  |  |
|-------------------------------------------------------------------------------------------------------------------------------------------------------------------------------------------------|-----------------------------------------------------------------------------------------|---------------------------------------------------------------------------------------------------|------------------------------------------|--|--|--|
| Fotal Square Footage of Proposed Structure                                                                                                                                                      |                                                                                         | Square Footage of Lot                                                                             |                                          |  |  |  |
| Fax Assessor's Chart, Block & Lot Number<br>Chart#57 Block# Lot# 03.3                                                                                                                           | Owner:                                                                                  |                                                                                                   | Telephone#:                              |  |  |  |
| Dwner's Address:<br>ALEX AGNEW                                                                                                                                                                  | Lessee/Buyer's Name (If Applicable)                                                     |                                                                                                   | Cost Of Work: Fee<br>\$ 1200, \$ 36      |  |  |  |
| ·                                                                                                                                                                                               | & Stains                                                                                |                                                                                                   | Red Saco Me Rec'd By W.                  |  |  |  |
| 283-6683<br>Current Use: 2 family                                                                                                                                                               |                                                                                         |                                                                                                   | me                                       |  |  |  |
|                                                                                                                                                                                                 | on:<br>Your Deed or F<br>of your Constru<br>3) A Plot Pla<br>or the above prop<br>plan. | Purchase and Sale Agre<br>action Contract, if avail<br>an/Site Plan<br>bosed projects. The attach | ement Call Brian<br>able bobson for P/L  |  |  |  |
| Unless exempted by State Law, constru                                                                                                                                                           |                                                                                         | ing Plans                                                                                         | a manifestament destant and the state of |  |  |  |
| complete set of construction drawings showing a<br>Cross Sections w/Framing details (includ<br>Floor Plans & Elevations<br>Window and door schedules<br>Foundation plans with required drainage | Il of the followin<br>ling porches, dec<br>and dampproofi                               | g elements of constructions w/ railings, and accessing                                            | CITY OF BUILDING IMSP                    |  |  |  |