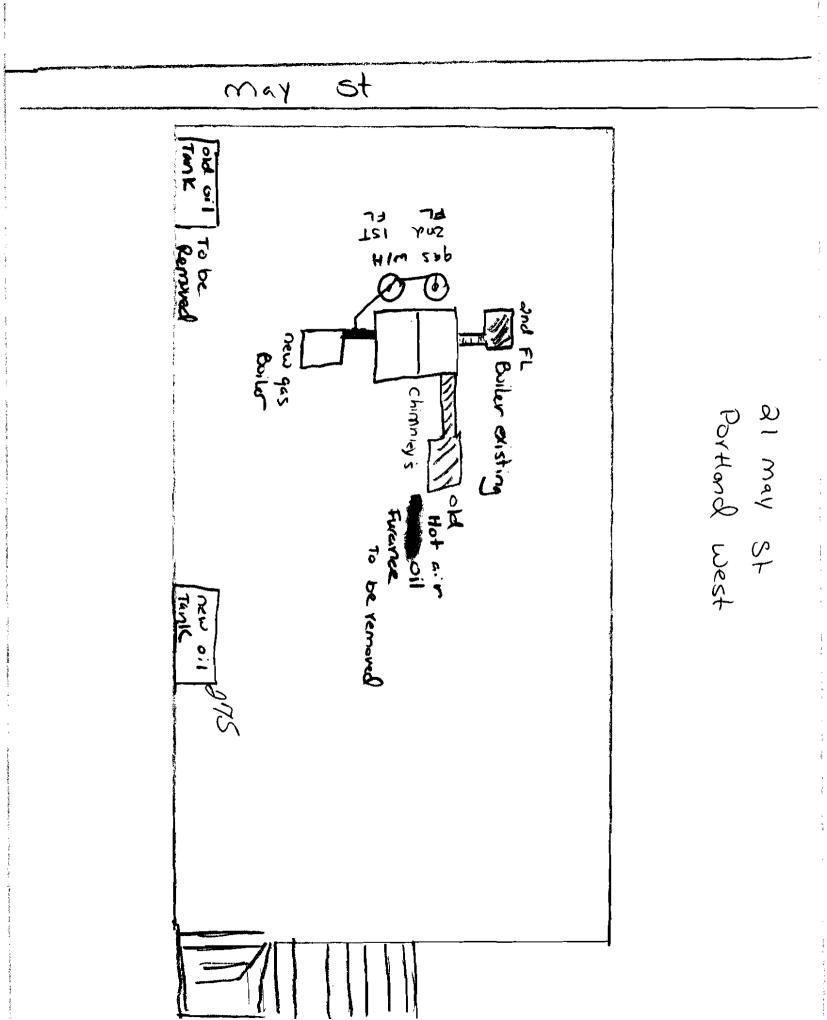

| FILL IN AND                                                      |                                                           |  |  |  |
|------------------------------------------------------------------|-----------------------------------------------------------|--|--|--|
| APPLICATIO                                                       | APPLICATION FOR PERMIT                                    |  |  |  |
| HEATING OR PO                                                    |                                                           |  |  |  |
|                                                                  | 57C12                                                     |  |  |  |
| To the INSPECTOR OF BUILDINGS, PORTLAND, ME.                     | CITY OF PORTLAND                                          |  |  |  |
| ,                                                                | tall the following heating, cooking or power equipment in |  |  |  |
| accordance with the Laws of Maine, the Building Code of          | the City of Portland, and the following specifications:   |  |  |  |
| Location / CBL 21 may St 06/372                                  | Use of Building Date Date Date                            |  |  |  |
| Name and address of owner of appliance Portlord uses             |                                                           |  |  |  |
| Installer's name and addressAynes 87.4                           |                                                           |  |  |  |
|                                                                  | Telephone 7747841                                         |  |  |  |
| Location of appliance:                                           | Type of Chimney:                                          |  |  |  |
| A Basement D Floor                                               | Masonry Lined new stailess line                           |  |  |  |
| C Attic C Roof                                                   | Factory built                                             |  |  |  |
| Type of Fuel:                                                    | D Metal                                                   |  |  |  |
| R Gas D Oil D Solid                                              | Factory Built U.L. Listing #                              |  |  |  |
|                                                                  |                                                           |  |  |  |
| Appliance Name:                                                  | Direct Vent                                               |  |  |  |
| U.L. Approved 🗹 Yes 🗆 No                                         | Type UL#                                                  |  |  |  |
| Will appliance be installed in accordance with the manufacture's | Type of Fuel Tank                                         |  |  |  |
| installation instructions? Yes 🛛 No                              | D Oil                                                     |  |  |  |
| -                                                                | 🖬 Gas                                                     |  |  |  |
| IF NO Explain:                                                   |                                                           |  |  |  |
|                                                                  | Size of Tank <u>275</u>                                   |  |  |  |
| The Type of License of Installer:                                | Number of Tanks                                           |  |  |  |
| Master Plumber #                                                 |                                                           |  |  |  |
| Solid Fuel #                                                     | Distance from Tank to Center of Flame feet.               |  |  |  |
| • Oil #                                                          | Cost of Work: \$_8500.00                                  |  |  |  |
| Gas # <u>PAT 130</u>                                             | · ·                                                       |  |  |  |
| Other                                                            | Permit Fee: \$                                            |  |  |  |
| Approved                                                         | Approved with Conditions                                  |  |  |  |
| Fire:                                                            | See attached letter or requirement                        |  |  |  |
| Ele.:                                                            | -                                                         |  |  |  |
| Bldg.: Jun B 7/18/06                                             | Inspector's Signature Date Approved                       |  |  |  |
| Signature of Installer                                           |                                                           |  |  |  |
| White - Inspection Yellow - File                                 | Pink - Applicant's Gold - Assessor's Copy                 |  |  |  |

WHITE - Applicant's Copy YELLOW - Office Copy PINK - Permit Copy

| FIL IN AND SIGN WITH INK         PERMIT ISSUED         APPLICATION FOR PERMIT         PERMIT ISSUED         MEATING OR POWER EQUIPMENT         To the INSPECTOR OF BUILDINGS, PORTLAND, ME.                                                    |                                                                                                                           |  |  |  |  |
|------------------------------------------------------------------------------------------------------------------------------------------------------------------------------------------------------------------------------------------------|---------------------------------------------------------------------------------------------------------------------------|--|--|--|--|
| The undersigned hereby applies for a permit to install the following heating, cooking or power equipment in accordance with the Laws of Maine, the Building Code of the City of Portland, and the following specifications:<br>$\Delta (1300)$ |                                                                                                                           |  |  |  |  |
| Location/CBL <u>21 May</u> St <u>00/372</u> Use of Building <u>Res</u> Date <u>9/18/06</u><br>Name and address of owner of appliance <u>Portland</u> west <u>181</u> Brackett St Port                                                          |                                                                                                                           |  |  |  |  |
| Installer's name and address WAYNLS PHH                                                                                                                                                                                                        |                                                                                                                           |  |  |  |  |
| Location of appliance:<br>Basement    Floor<br>Attic    Roof                                                                                                                                                                                   | Type of Chimney:<br>Masonry Lined new stalless line<br>Factory built                                                      |  |  |  |  |
| Type of Fuel:                                                                                                                                                                                                                                  | <ul> <li>Metal</li> <li>Factory Built U.L. Listing #</li> <li>Direct Vent</li> </ul>                                      |  |  |  |  |
| U.L. Approved <b>C</b> Yes <b>D</b> No<br>Will appliance be installed in accordance with the manufacture's<br>installation instructions? <b>V</b> Yes <b>D</b> No<br><b>IF</b> NO Explain:                                                     | Type       UL#         Type of Fuel Tank          Oil          Mar Gas                                                    |  |  |  |  |
| The Type of License of Installer:         Master Plumber #         Solid Fuel #         Oil #         Gas # P 1 7 130         Other                                                                                                            | Number of Tanks         Distance from Tank to Center of Flame         Cost of Work:       \$         Permit Fee:       \$ |  |  |  |  |
| Approved           Fire:                                                                                                                                                                                                                       | Approved with Conditions<br>See attached letter or requirement                                                            |  |  |  |  |
| Bldg.: Jub 7/18/03<br>Signature of Installer Montant Date Approved<br>White - Inspection Yellow - File Pink - Applicant's Gold - Assessor's Copy                                                                                               |                                                                                                                           |  |  |  |  |