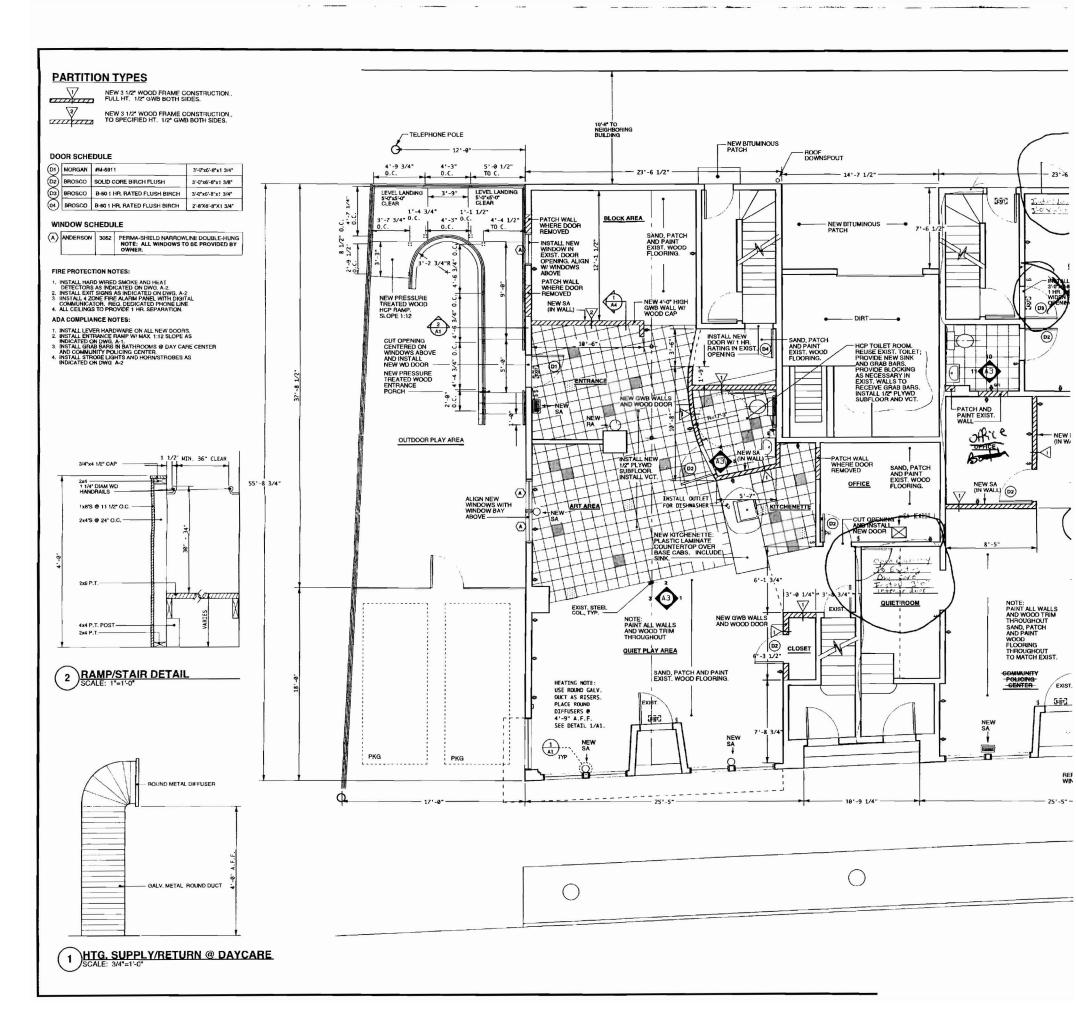

ttern C D 51 - Type IX. Form 2. Pattern C D

#### Insulation Value

R Factor - 1.5 (BTU unita) A Factor - 0.26 (Watts units)

#### **Backloading Recommendation** See pages 209-211 for details

Weight; Square Feet/Carton 747 - 0.85 lbs/SF; 64 SF/ctn 761, 769 - 0.60 lbs/SF; 96 SF/ctn 770 - 0.60 lbs/SF; 64 SF/ctn 772, 773 - 0.60 lbs/SF: 100 SF/ctn 780 - 0.60 lbs/SF; 75 SF/ctn 823. 824 - 1.00 lbs/SF; 64 SF/ctn

### Antimicrobial Treatment Available upon request

#### Werrenty

See pages 209-211 for details

## Recommended Suspenalon System PRELUDE 15/16" Exposed Tec grid systems 823, 824 – PRELUDE XL Fire Guard 15/16" Exposed







251 Portation at Rolled ME.

3/4" hardwood

Plaster & lathe

Thr. fire rating

Wall Detail - Rear Exit

Plaster à lathe

Pire rating,

2X4 5TUD

Doe plan