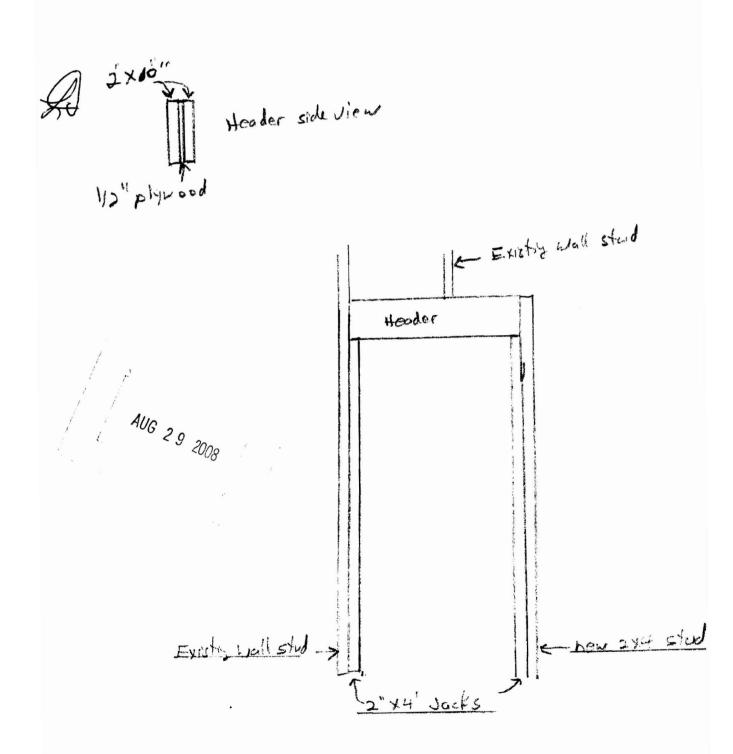

r under (UL Labeled) per **ISTM E 1264** Fire Guard: A fire resistive ceiling when used in

opplicable UL assemblies

#### ISTM E 1264 Classification ype III, Form 2, Pattern C D 51 - Type IX. Form 2. Pattern C D

#### Insulation Value

R Factor - 1.5 (BTU unita) A Factor - 0.26 (Watts units)

#### **Backloading Recommendation** See pages 209-211 for details

Weight; Square Feet/Carton 747 - 0.85 lbs/SF; 64 SF/ctn 761, 769 - 0.60 lbs/SF; 96 SF/ctn 770 - 0.60 lbs/SF; 64 SF/ctn 772, 773 - 0.60 lbs/SF: 100 SF/ctn 780 - 0.60 lbs/SF; 75 SF/ctn 823. 824 - 1.00 lbs/SF; 64 SF/ctn

### Antimicrobial Treatment Available upon request

#### Werrenty

See pages 209-211 for details

## Recommended Suspenalon System PRELUDE 15/16" Exposed Tec grid systems 823, 824 – PRELUDE XL Fire Guard 15/16" Exposed







251 Portation at Rolled ME.

3/4" hardwood

Plaster & lathe

Thr. fire rating

Wall Detail - Rear Exit

Plaster à lathe

Pire rating,

2X4 5TUD

Doe plan