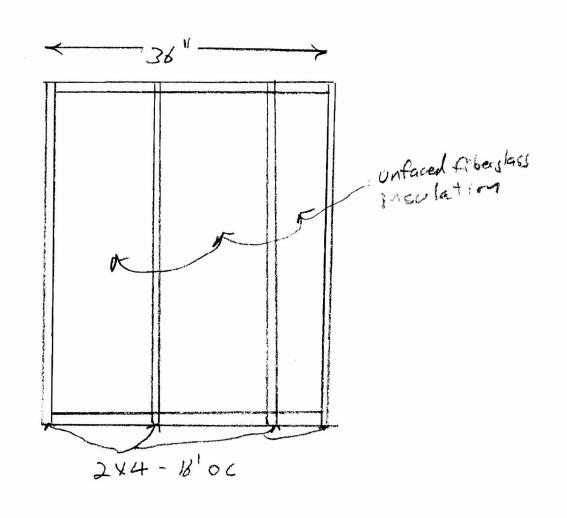

under (UL Labeled) per **ISTM E 1264** Fire Guard: A fire resistive ceiling when used in

opplicable UL assemblies

#### ISTM E 1264 Classification ype III, Form 2, Pattern C D 51 - Type IX. Form 2. Pattern C D

#### Insulation Value

R Factor - 1.5 (BTU unita) A Factor - 0.26 (Watts units)

#### **Backloading Recommendation** See pages 209-211 for details

Weight; Square Feet/Carton 747 - 0.85 lbs/SF; 64 SF/ctn 761, 769 - 0.60 lbs/SF; 96 SF/ctn 770 - 0.60 lbs/SF; 64 SF/ctn 772, 773 - 0.60 lbs/SF: 100 SF/ctn 780 - 0.60 lbs/SF; 75 SF/ctn 823. 824 - 1.00 lbs/SF; 64 SF/ctn

### Antimicrobial Treatment Available upon request

#### Werrenty

See pages 209-211 for details

## Recommended Suspenalon System PRELUDE 15/16" Exposed Tec grid systems 823, 824 – PRELUDE XL Fire Guard 15/16" Exposed







251 Portation at Rolled ME.

3/4" hardwood

Plaster & lathe

Thr. fire rating

Wall Detail - Rear Exit

Plaster à lathe

Pire rating,

2X4 5TUD

Doe plan