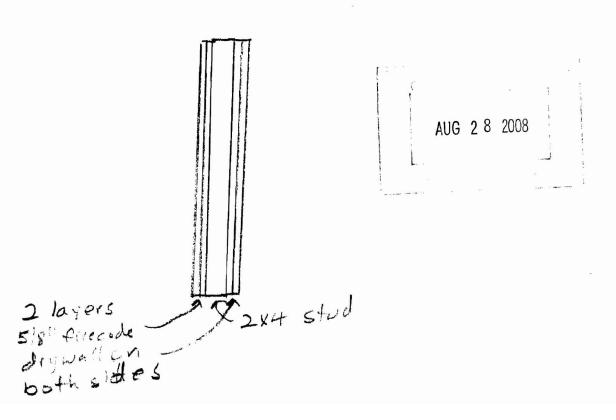

der (UL Labeled) per **ISTM E 1264** Fire Guard: A fire resistive ceiling when used in

opplicable UL assemblies

#### ISTM E 1264 Classification ype III, Form 2, Pattern C D 51 - Type IX. Form 2. Pattern C D

#### Insulation Value

R Factor - 1.5 (BTU unita) A Factor - 0.26 (Watts units)

#### **Backloading Recommendation** See pages 209-211 for details

Weight; Square Feet/Carton 747 - 0.85 lbs/SF; 64 SF/ctn 761, 769 - 0.60 lbs/SF; 96 SF/ctn 770 - 0.60 lbs/SF; 64 SF/ctn 772, 773 - 0.60 lbs/SF: 100 SF/ctn 780 - 0.60 lbs/SF; 75 SF/ctn 823. 824 - 1.00 lbs/SF; 64 SF/ctn

### Antimicrobial Treatment Available upon request

#### Werrenty

See pages 209-211 for details

## Recommended Suspenalon System PRELUDE 15/16" Exposed Tec grid systems 823, 824 – PRELUDE XL Fire Guard 15/16" Exposed







251 Portation at Rolled ME.

3/4" hardwood

Plaster & lathe

Thr. fire rating

Wall Detail - Rear Exit

Plaster à lathe

Pire rating,

2X4 5TUD

Doe plan