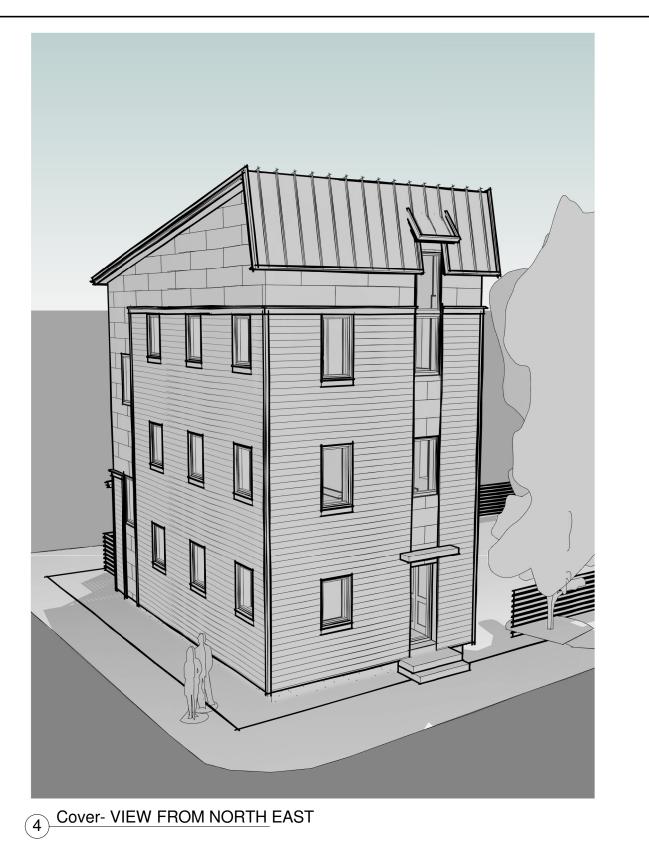

## OLINS RESIDENCE

2 TAYLOR STREET, PORTLAND, MAINE

| SYMBOL LEGEND         |                                                   |  |
|-----------------------|---------------------------------------------------|--|
| SIM<br>A101           | - DETAIL NUMBER BUILDING SECTION - DRAWING NUMBER |  |
| A101 SIM              | DETAIL NUMBER CALL OUT DRAWING NUMBER             |  |
| Ą.                    | CENTERLINE                                        |  |
| 101                   | DOOR TAG                                          |  |
| <del>•</del>          | ELEVATION INDICATOR                               |  |
| Ref<br>1<br>A101 1 To | ELEVATION TAG                                     |  |
| Ref<br>View Name      | ELEVATION TAG                                     |  |
|                       | NORTH ARROW                                       |  |
| <u>/1</u>             | REVISION                                          |  |
| Room name             | ROOM TAG WITH NUMBER                              |  |
| 0                     | STRUCTURAL GRID BUBBLE                            |  |
| <del>(1i)</del>       | WALL TAG                                          |  |
| (1t)                  | WINDOW TAG                                        |  |

10/15/14 ISSUED: PROJECT No: **DRAWN BY:** CHECKED BY: SHEET TITLE: **COVER SHEET**