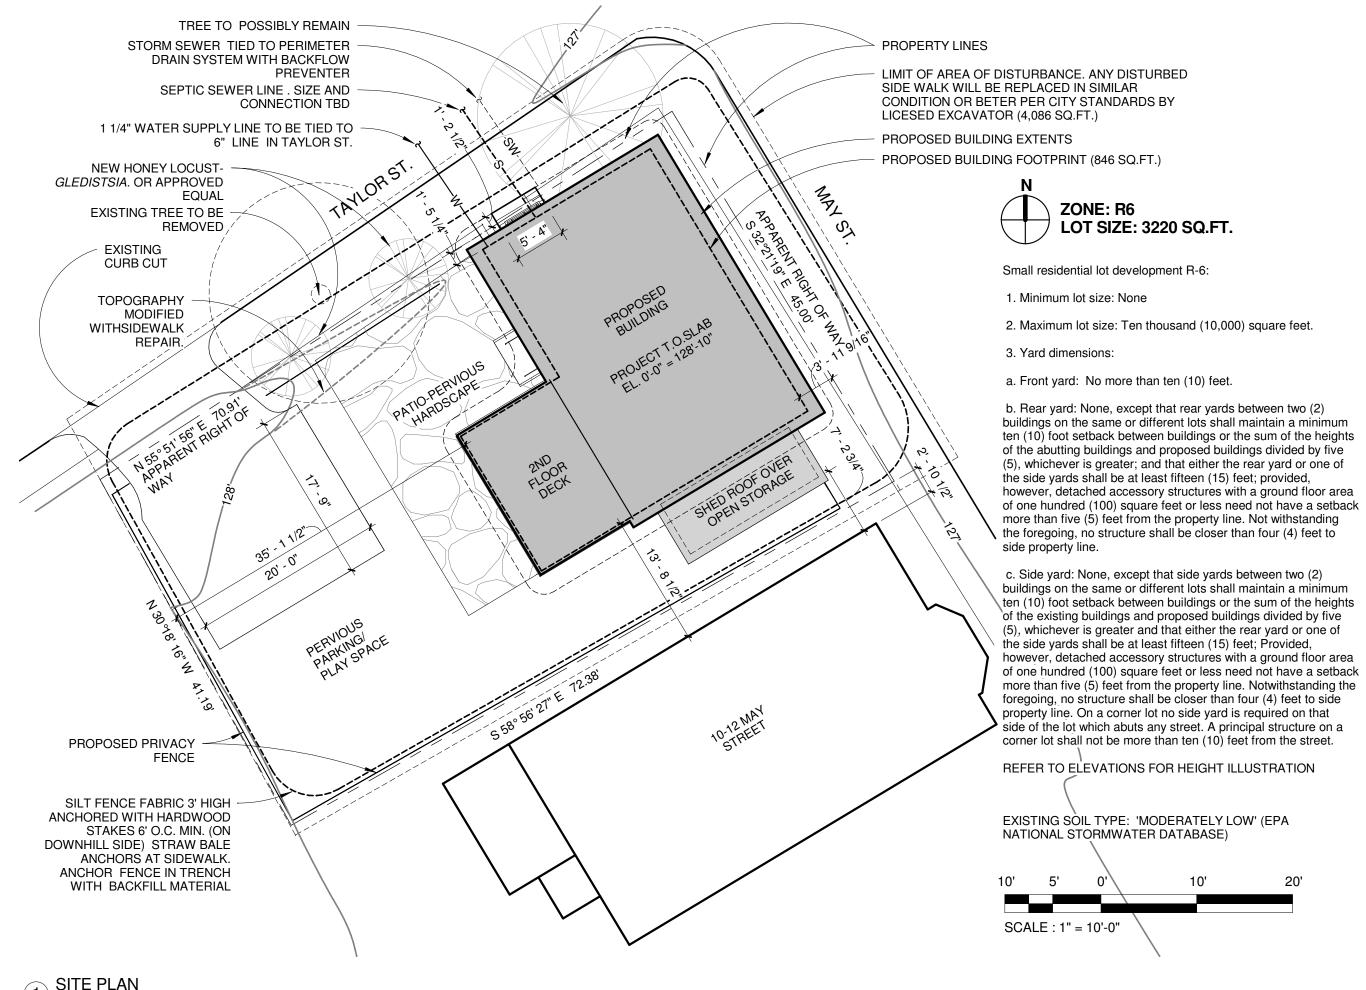

## OLINS RESIDENCE

2 TAYLOR STREET, PORTLAND, MAINE

| SYMBOL LEGEND         |                                                   |  |
|-----------------------|---------------------------------------------------|--|
| SIM<br>A101           | - DETAIL NUMBER BUILDING SECTION - DRAWING NUMBER |  |
| A101 SIM              | DETAIL NUMBER CALL OUT DRAWING NUMBER             |  |
| Ą.                    | CENTERLINE                                        |  |
| 101                   | DOOR TAG                                          |  |
| <del>•</del>          | ELEVATION INDICATOR                               |  |
| Ref<br>1<br>A101 1 To | ELEVATION TAG                                     |  |
| Ref<br>View Name      | ELEVATION TAG                                     |  |
|                       | NORTH ARROW                                       |  |
| <u>/1</u>             | REVISION                                          |  |
| Room name             | ROOM TAG WITH NUMBER                              |  |
| 0                     | STRUCTURAL GRID BUBBLE                            |  |
| <del>(1i)</del>       | WALL TAG                                          |  |
| (1t)                  | WINDOW TAG                                        |  |