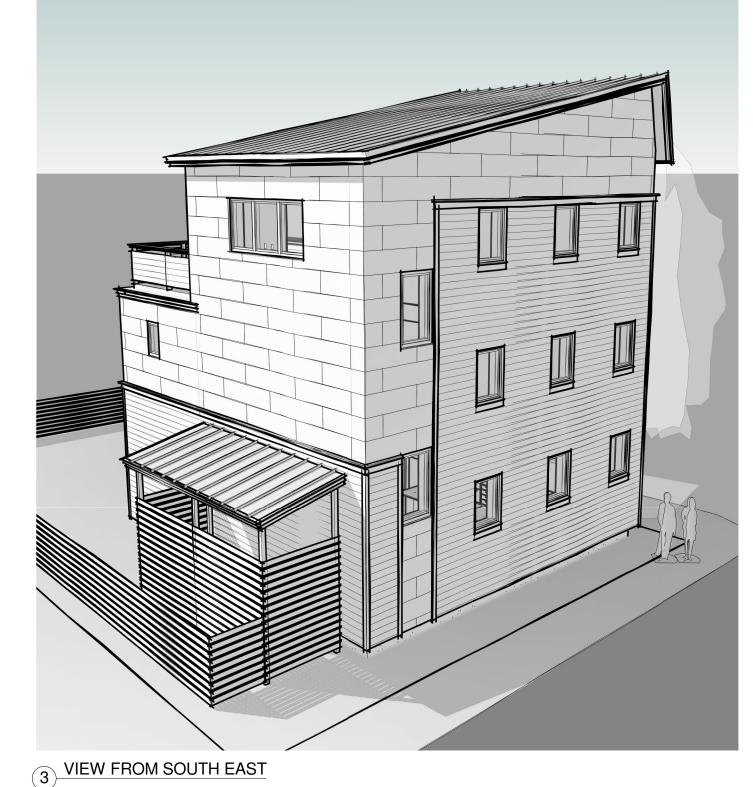

## OLINS RESIDENCE

2 TAYLOR STREET, PORTLAND, MAINE

| SYMBOL LEGEND         |                                                   |  |
|-----------------------|---------------------------------------------------|--|
| SIM<br>A101           | - DETAIL NUMBER BUILDING SECTION - DRAWING NUMBER |  |
| A101 SIM              | DETAIL NUMBER CALL OUT DRAWING NUMBER             |  |
| Ą.                    | CENTERLINE                                        |  |
| 101                   | DOOR TAG                                          |  |
| <del>•</del>          | ELEVATION INDICATOR                               |  |
| Ref<br>1<br>A101 1 To | ELEVATION TAG                                     |  |
| Ref<br>View Name      | ELEVATION TAG                                     |  |
|                       | NORTH ARROW                                       |  |
| <u>/1</u>             | REVISION                                          |  |
| Room name             | ROOM TAG WITH NUMBER                              |  |
| 0                     | STRUCTURAL GRID BUBBLE                            |  |
| <del>(1i)</del>       | WALL TAG                                          |  |
| (1t)                  | WINDOW TAG                                        |  |