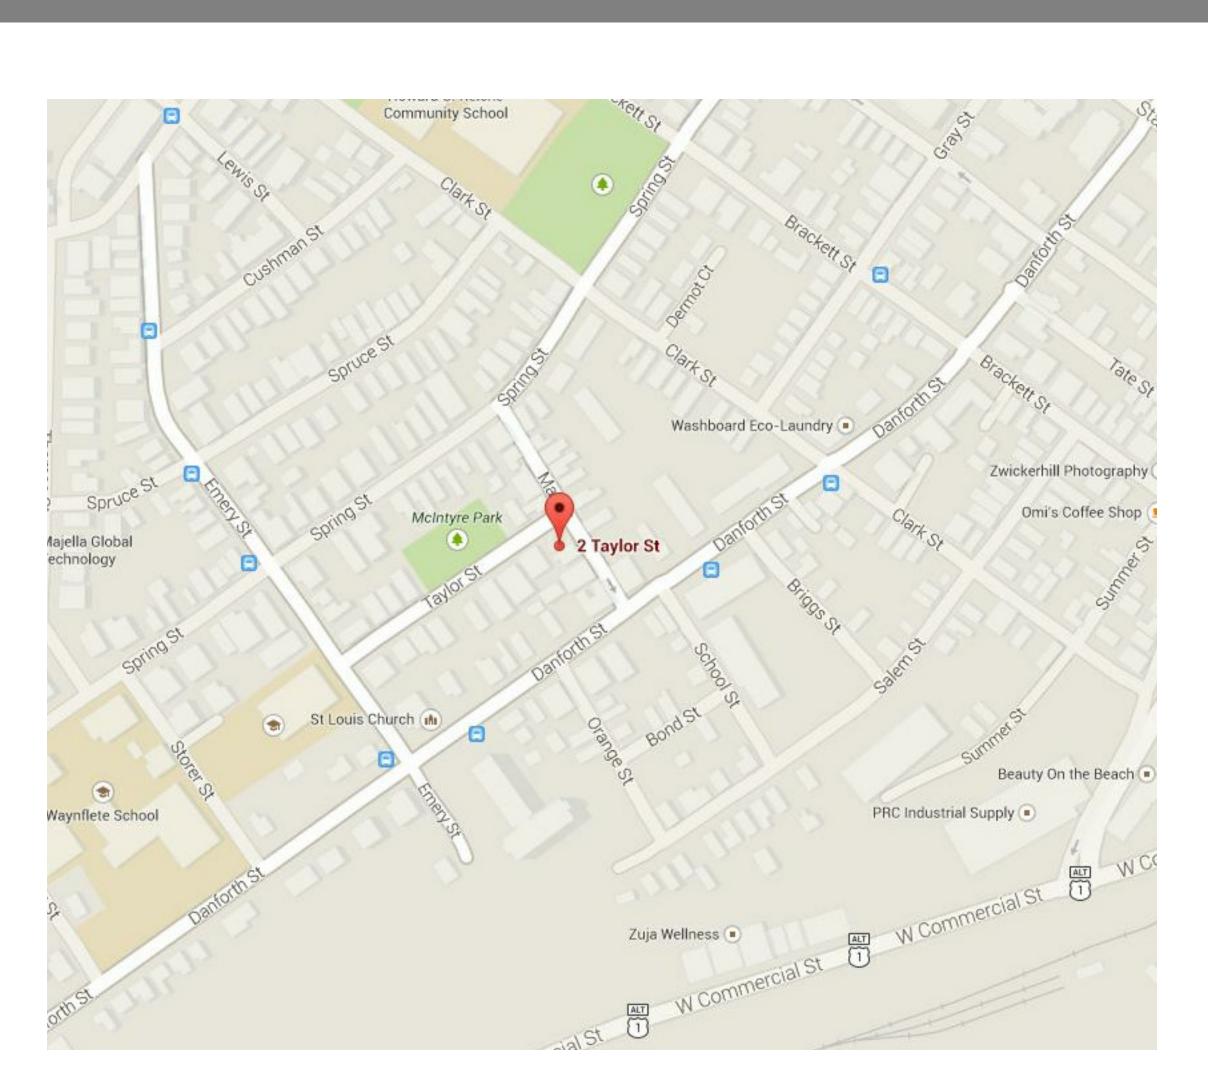

5 LOCATION MAP N.T.S.

| DRAWING LIST |                                       |
|--------------|---------------------------------------|
| NUMBER       | DRAWING NAME                          |
|              |                                       |
| A000         | COVER SHEET                           |
| A001         | SITE PLAN                             |
| A101         | FLOOR PLANS                           |
| A201         | ELEVATIONS                            |
| A301         | BUILDING SECTION                      |
| A302         | BUILDING SECTION                      |
| A303         | SECTION DETAILS                       |
| A401         | WINDOW & DOOR DETAILS                 |
| A501         | INTERIOR ELEVATIONS                   |
| S101         | <b>FOUNDATION &amp; FRAMING PLANS</b> |