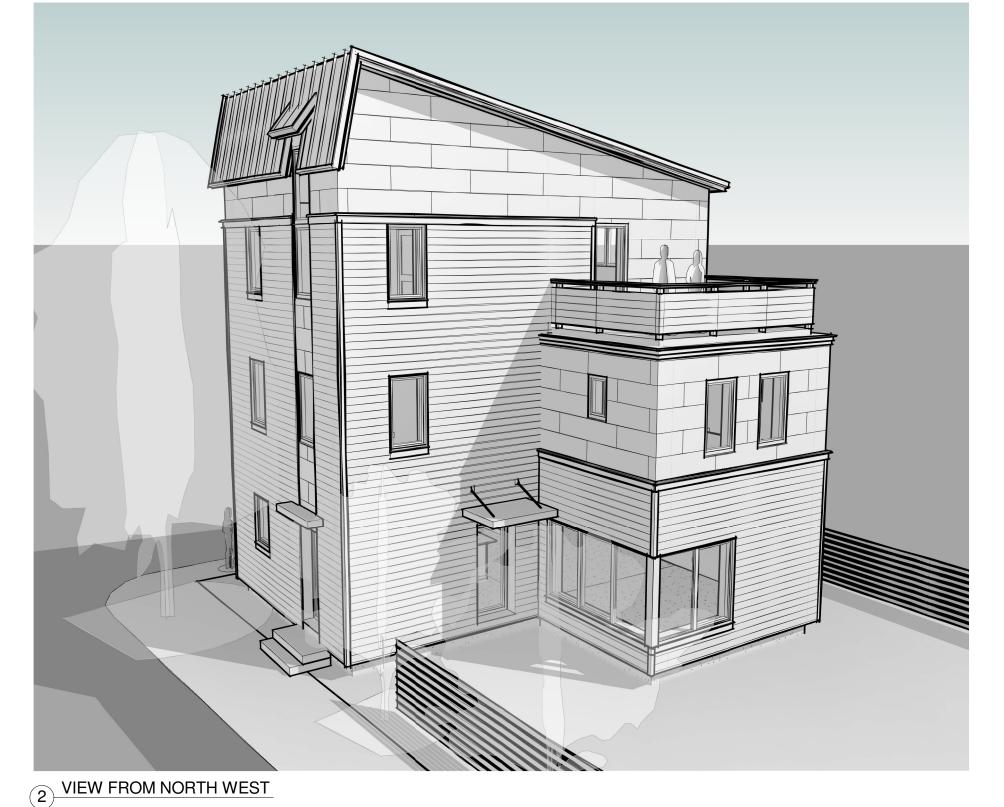

## OLINS RESIDENCE

2 TAYLOR STREET, PORTLAND, MAINE

| SYMBOL LEGEND         |                                                   |  |
|-----------------------|---------------------------------------------------|--|
| SIM<br>A101           | - DETAIL NUMBER BUILDING SECTION - DRAWING NUMBER |  |
| A101 SIM              | DETAIL NUMBER CALL OUT DRAWING NUMBER             |  |
| Ą.                    | CENTERLINE                                        |  |
| 101                   | DOOR TAG                                          |  |
| <del>•</del>          | ELEVATION INDICATOR                               |  |
| Ref<br>1<br>A101 1 To | ELEVATION TAG                                     |  |
| Ref<br>View Name      | ELEVATION TAG                                     |  |
|                       | NORTH ARROW                                       |  |
| <u>/1</u>             | REVISION                                          |  |
| Room name             | ROOM TAG WITH NUMBER                              |  |
| 0                     | STRUCTURAL GRID BUBBLE                            |  |
| <del>(1i)</del>       | WALL TAG                                          |  |
| (1t)                  | WINDOW TAG                                        |  |