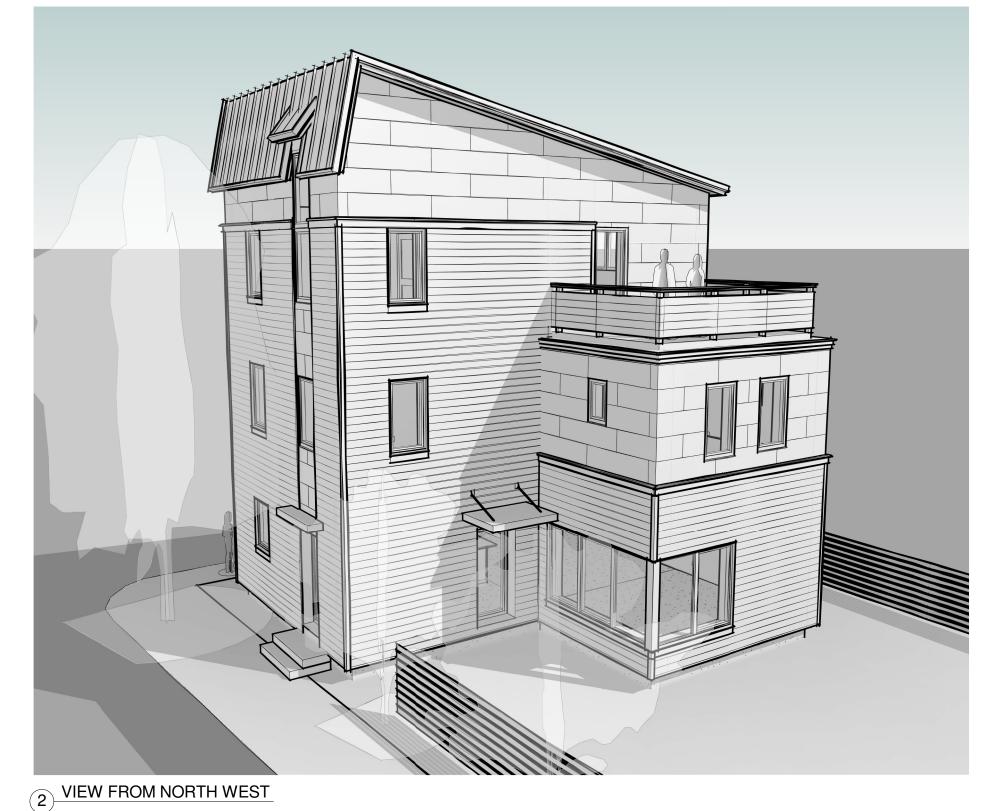

**OLINS RESIDENCE** 

6 Q STREET SOUTH PORTLAND, ME 04106

**REVISIONS:** 

ISSUED:

## OLINS RESIDENCE

2 TAYLOR STREET, PORTLAND, MAINE

| SYME                         | OL LEGEND                                     |
|------------------------------|-----------------------------------------------|
| 1 SIM                        | DETAIL NUMBER BUILDING SECTION DRAWING NUMBER |
| SIM<br>A101                  | DETAIL NUMBER  CALL OUT  DRAWING NUMBER       |
| Ę                            | CENTERLINE                                    |
| 101                          | DOOR TAG                                      |
| •                            | ELEVATION INDICATOR                           |
| Ref<br>1<br>A101 1 TO<br>Ref | ELEVATION TAG                                 |
| Ref<br>View Name             | ELEVATION TAG                                 |
|                              | NORTH ARROW                                   |
| <u>Í</u>                     | REVISION                                      |
| Room name                    | ROOM TAG WITH NUMBER                          |
| 0                            | STRUCTURAL GRID BUBBLE                        |
| <u></u>                      | WALL TAG                                      |
| (1t)                         | WINDOW TAG                                    |

PROJECT No: **DRAWN BY: CHECKED BY:** SHEET TITLE: **COVER SHEET** 

10/15/14