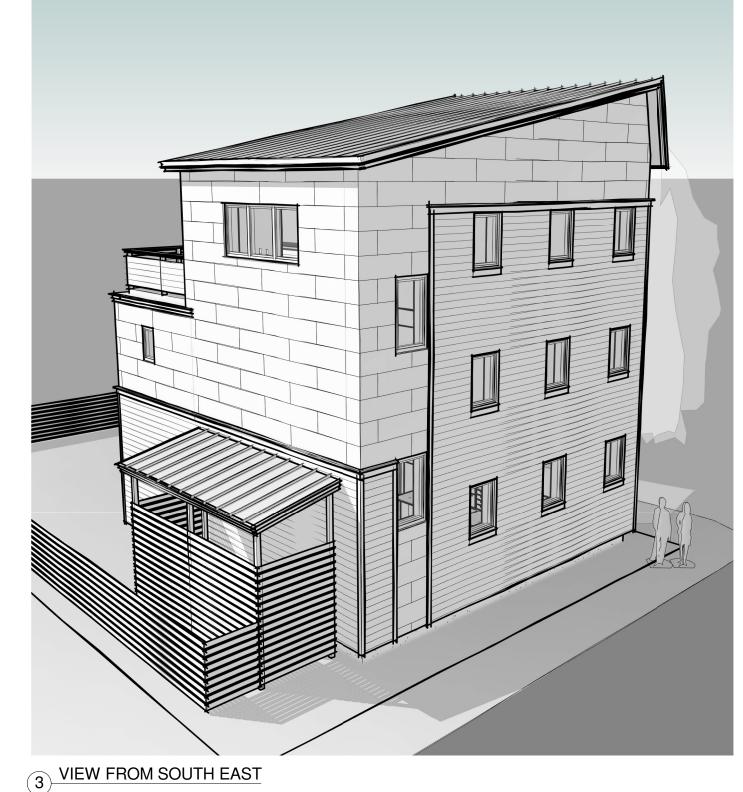

**OLINS RESIDENCE** 

6 Q STREET SOUTH PORTLAND, ME 04106

**REVISIONS:** 

ISSUED:

## OLINS RESIDENCE

2 TAYLOR STREET, PORTLAND, MAINE

| SYME                         | OL LEGEND                                     |
|------------------------------|-----------------------------------------------|
| 1 SIM                        | DETAIL NUMBER BUILDING SECTION DRAWING NUMBER |
| SIM<br>A101                  | DETAIL NUMBER  CALL OUT  DRAWING NUMBER       |
| Ę                            | CENTERLINE                                    |
| 101                          | DOOR TAG                                      |
| •                            | ELEVATION INDICATOR                           |
| Ref<br>1<br>A101 1 TO<br>Ref | ELEVATION TAG                                 |
| Ref<br>View Name             | ELEVATION TAG                                 |
|                              | NORTH ARROW                                   |
| <u>Í</u>                     | REVISION                                      |
| Room name                    | ROOM TAG WITH NUMBER                          |
| 0                            | STRUCTURAL GRID BUBBLE                        |
| <u></u>                      | WALL TAG                                      |
| (1t)                         | WINDOW TAG                                    |

PROJECT No: **DRAWN BY: CHECKED BY:** SHEET TITLE: **COVER SHEET** 

10/15/14