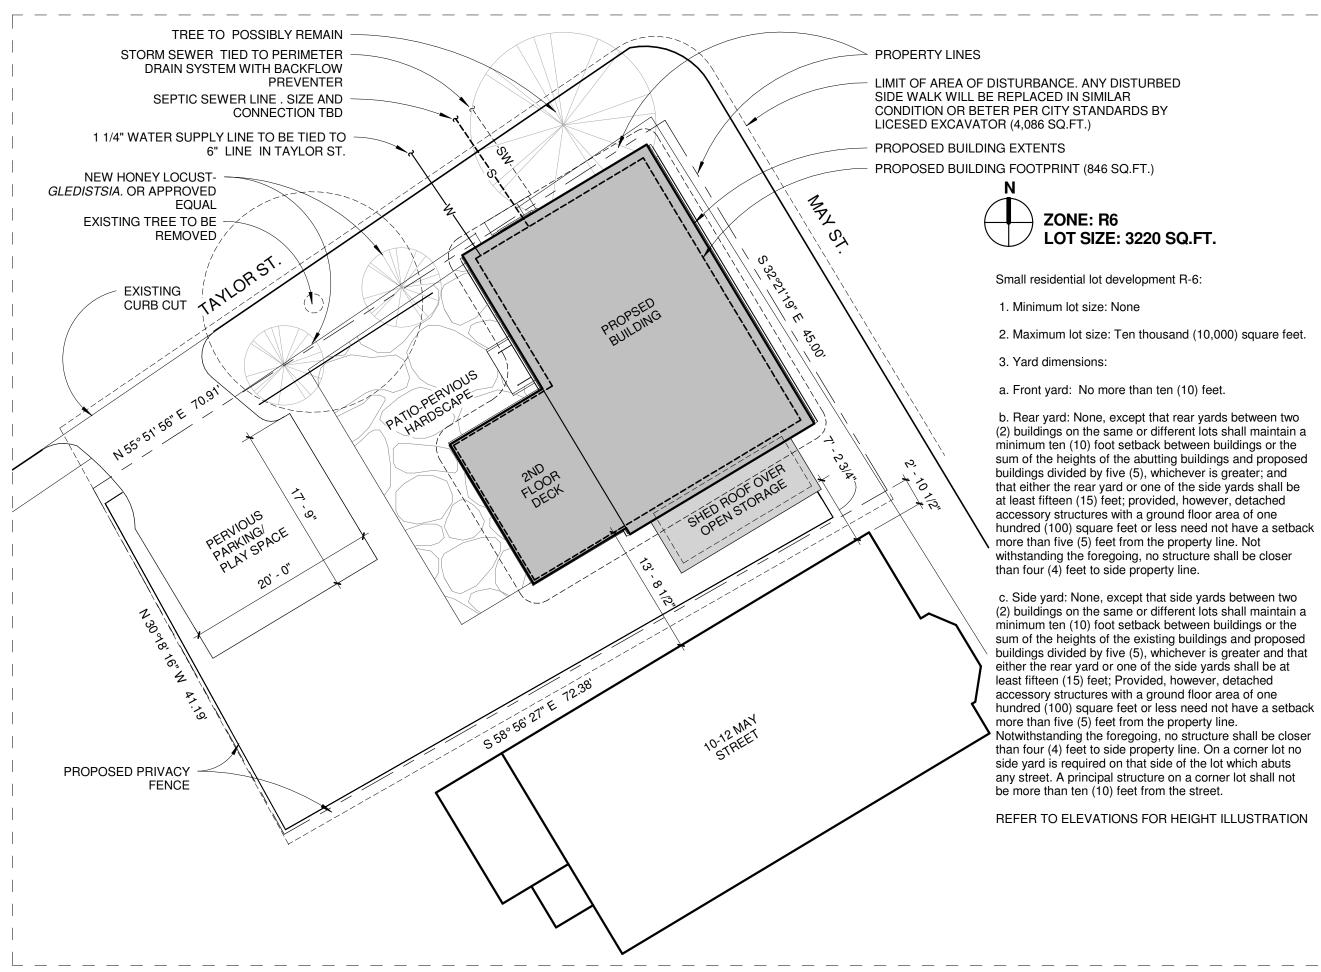

## OLINS RESIDENCE

2 TAYLOR STREET, PORTLAND, MAINE

| SYME                         | OL LEGEND                                     |
|------------------------------|-----------------------------------------------|
| 1 SIM                        | DETAIL NUMBER BUILDING SECTION DRAWING NUMBER |
| SIM<br>A101                  | DETAIL NUMBER  CALL OUT  DRAWING NUMBER       |
| Ę                            | CENTERLINE                                    |
| 101                          | DOOR TAG                                      |
| •                            | ELEVATION INDICATOR                           |
| Ref<br>1<br>A101 1 TO<br>Ref | ELEVATION TAG                                 |
| Ref<br>View Name             | ELEVATION TAG                                 |
|                              | NORTH ARROW                                   |
| <u>Í</u>                     | REVISION                                      |
| Room name                    | ROOM TAG WITH NUMBER                          |
| 0                            | STRUCTURAL GRID BUBBLE                        |
| <u></u>                      | WALL TAG                                      |
| (1t)                         | WINDOW TAG                                    |