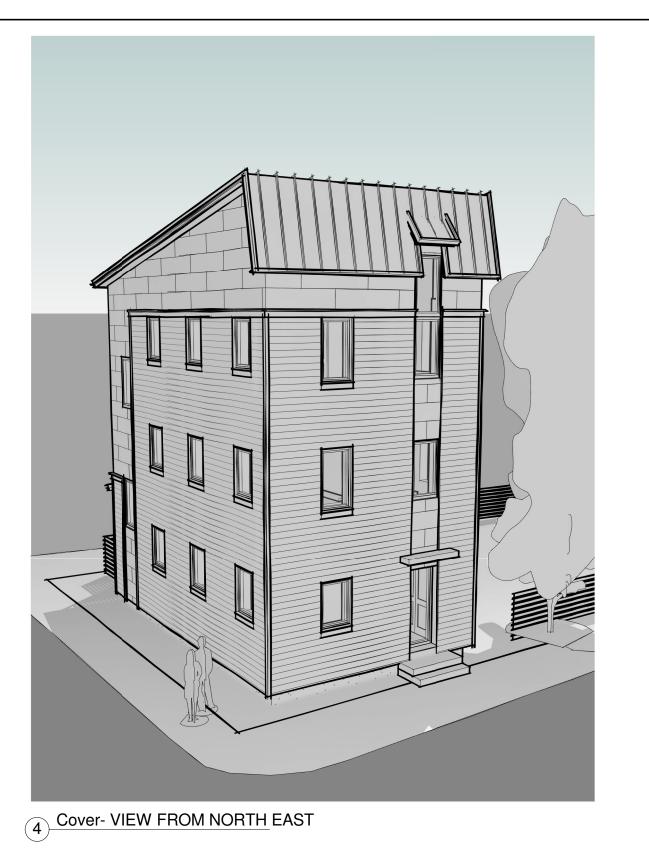

**OLINS RESIDENCE** 

6 Q STREET SOUTH PORTLAND, ME 04106

**REVISIONS:** 

ISSUED:

## OLINS RESIDENCE

2 TAYLOR STREET, PORTLAND, MAINE

| SYME                         | OL LEGEND                                     |
|------------------------------|-----------------------------------------------|
| 1 SIM                        | DETAIL NUMBER BUILDING SECTION DRAWING NUMBER |
| SIM<br>A101                  | DETAIL NUMBER  CALL OUT  DRAWING NUMBER       |
| Ę                            | CENTERLINE                                    |
| 101                          | DOOR TAG                                      |
| •                            | ELEVATION INDICATOR                           |
| Ref<br>1<br>A101 1 TO<br>Ref | ELEVATION TAG                                 |
| Ref<br>View Name             | ELEVATION TAG                                 |
|                              | NORTH ARROW                                   |
| <u>Í</u>                     | REVISION                                      |
| Room name                    | ROOM TAG WITH NUMBER                          |
| 0                            | STRUCTURAL GRID BUBBLE                        |
| <u></u>                      | WALL TAG                                      |
| (1t)                         | WINDOW TAG                                    |

PROJECT No: **DRAWN BY: CHECKED BY:** SHEET TITLE: **COVER SHEET** 

10/15/14