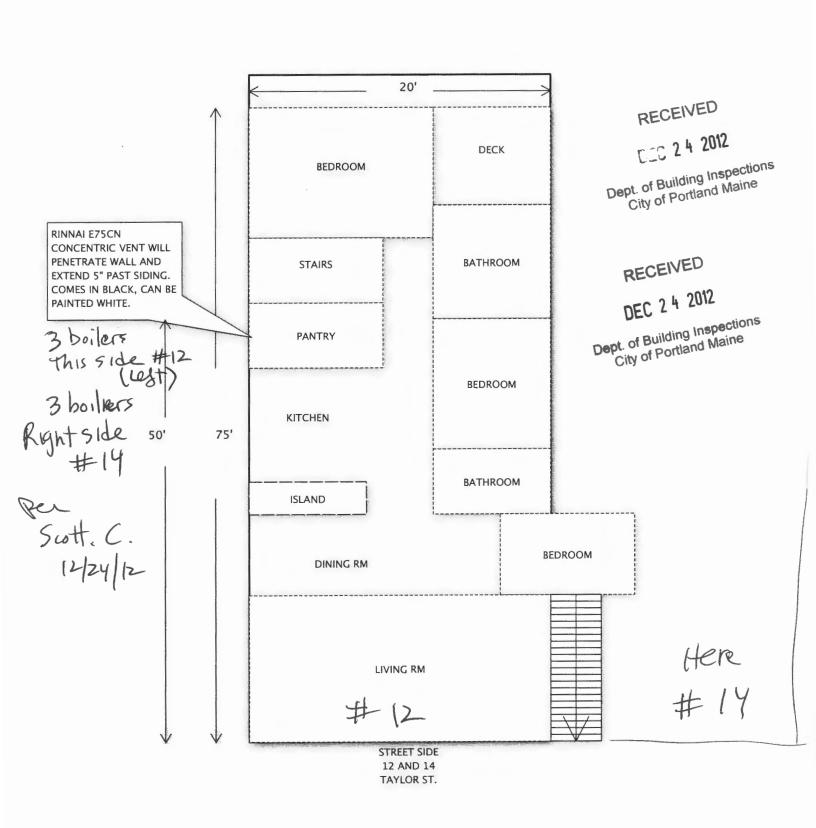

### City of Portland, Maine - Building or Use Permit Application 389 Congress Street, 04101 Tel: (207) 874-8703, FAX: (207) 8716

| Job No:                                                                                                                                                                                                                                                   | Date Applied:                                                                         |                                                              | CBL:                       |                                                                                           | ]                       |                                                                     |                                                                        |
|-----------------------------------------------------------------------------------------------------------------------------------------------------------------------------------------------------------------------------------------------------------|---------------------------------------------------------------------------------------|--------------------------------------------------------------|----------------------------|-------------------------------------------------------------------------------------------|-------------------------|---------------------------------------------------------------------|------------------------------------------------------------------------|
| 2012-11-5446-HVAC                                                                                                                                                                                                                                         | 11/20/2012                                                                            |                                                              | 057- B-009-00              | 1                                                                                         |                         |                                                                     |                                                                        |
|                                                                                                                                                                                                                                                           |                                                                                       |                                                              |                            |                                                                                           |                         |                                                                     |                                                                        |
| Location of Construction:                                                                                                                                                                                                                                 | Owner Name:                                                                           |                                                              | Owner Address:             |                                                                                           |                         |                                                                     | Phone:                                                                 |
| 12-14 TAYLOR ST SEA OTTER TAYLOR L                                                                                                                                                                                                                        |                                                                                       | LLC                                                          | 39 COVESIDE L              |                                                                                           | 15                      |                                                                     |                                                                        |
|                                                                                                                                                                                                                                                           |                                                                                       |                                                              | YARMOUTH, 04096 MAINE - ME |                                                                                           |                         |                                                                     |                                                                        |
| Business Name:                                                                                                                                                                                                                                            | Contractor Name:                                                                      |                                                              | Contractor Addr            |                                                                                           |                         |                                                                     | Phone:                                                                 |
|                                                                                                                                                                                                                                                           | Scott Clemmons                                                                        |                                                              | 50 INDIAN TRA              |                                                                                           |                         |                                                                     | 462-7995                                                               |
|                                                                                                                                                                                                                                                           |                                                                                       |                                                              |                            | , IVIE 04010                                                                              |                         |                                                                     |                                                                        |
| Lessee/Buyer's Name:                                                                                                                                                                                                                                      | Phone:                                                                                |                                                              | Permit Type:               |                                                                                           |                         |                                                                     | Zone:                                                                  |
|                                                                                                                                                                                                                                                           |                                                                                       |                                                              | HVAC                       |                                                                                           |                         |                                                                     | R-6                                                                    |
| Past Use:                                                                                                                                                                                                                                                 | Proposed Use:                                                                         |                                                              | Cost of Work:              |                                                                                           |                         |                                                                     | CEO District:                                                          |
| Sir (6) Basidantial                                                                                                                                                                                                                                       | Camer Civ Besidentia                                                                  | l Davallina                                                  | \$39,000.00                |                                                                                           |                         |                                                                     |                                                                        |
| Six (6) Residential Dwelling Units                                                                                                                                                                                                                        | Same: Six Residentia<br>Units – to install Ring                                       |                                                              | Fire Dept:                 | Approved                                                                                  |                         |                                                                     | Inspection:<br>Use Group: R-2                                          |
| 2 // Villing Clark                                                                                                                                                                                                                                        | fired heating system                                                                  | G                                                            |                            | Denied                                                                                    |                         |                                                                     | Type: Hap                                                              |
|                                                                                                                                                                                                                                                           |                                                                                       |                                                              | Signature: N/A             |                                                                                           |                         |                                                                     | MUBEC 109                                                              |
| Proceed Project Description                                                                                                                                                                                                                               |                                                                                       |                                                              | Padastrian Astin           | rities District (P.A                                                                      | D)                      |                                                                     | Signature:                                                             |
| Proposed Project Description<br>Install Rinnal gas equipme                                                                                                                                                                                                |                                                                                       |                                                              | Pedestrian Activ           | ities District (F.A                                                                       | .D.)                    |                                                                     | 12/24/12                                                               |
| Permit Taken By: Brad                                                                                                                                                                                                                                     |                                                                                       | Zoning Approval                                              |                            |                                                                                           |                         |                                                                     |                                                                        |
| <ol> <li>This permit application Applicant(s) from meeti Federal Rules.</li> <li>Building Permits do not septic or electrial work.</li> <li>Building permits are voi within six (6) months of False informatin may in permit and stop all work</li> </ol> | include plumbing, id if work is not started the date of issuance. validate a building | Shoreland Wetland Flood Zo Subdivis Site Plan  Maj  Date: OK | sone sion                  | Zoning Appea  Variance Miscellaneous Conditional Us Interpretation Approved Denied  Date: | ee .                    | Not in Dis Does not I Requires I Approved Approved Denied Date: Avg | tor Landmark Require Review Review  W/Conditions  Extender W  A Separt |
| ne owner to make this application as he application is issued, I certify that to enforce the provision of the code(s)                                                                                                                                     | nis authorized agent and I agre-<br>he code official's a<br>applicable to such        | e to conform to                                              | re de Historia             | 12/24/12 were                                                                             | dition, if<br>d by sucl | a permit for wo                                                     | rk described in<br>reasonable hour                                     |
| IGNATURE OF APPLICAN                                                                                                                                                                                                                                      | T 4                                                                                   | o F                                                          | re oc                      | DA                                                                                        | TE                      |                                                                     | PHONE                                                                  |
| ESPONSIBLE PERSON IN                                                                                                                                                                                                                                      | CHARGE OF V                                                                           | efter<br>1 B                                                 | filer 15t                  | Fulling DA                                                                                | TE                      |                                                                     | PHONE                                                                  |
|                                                                                                                                                                                                                                                           | O                                                                                     | -(00A                                                        | e Rush                     | <                                                                                         |                         |                                                                     |                                                                        |